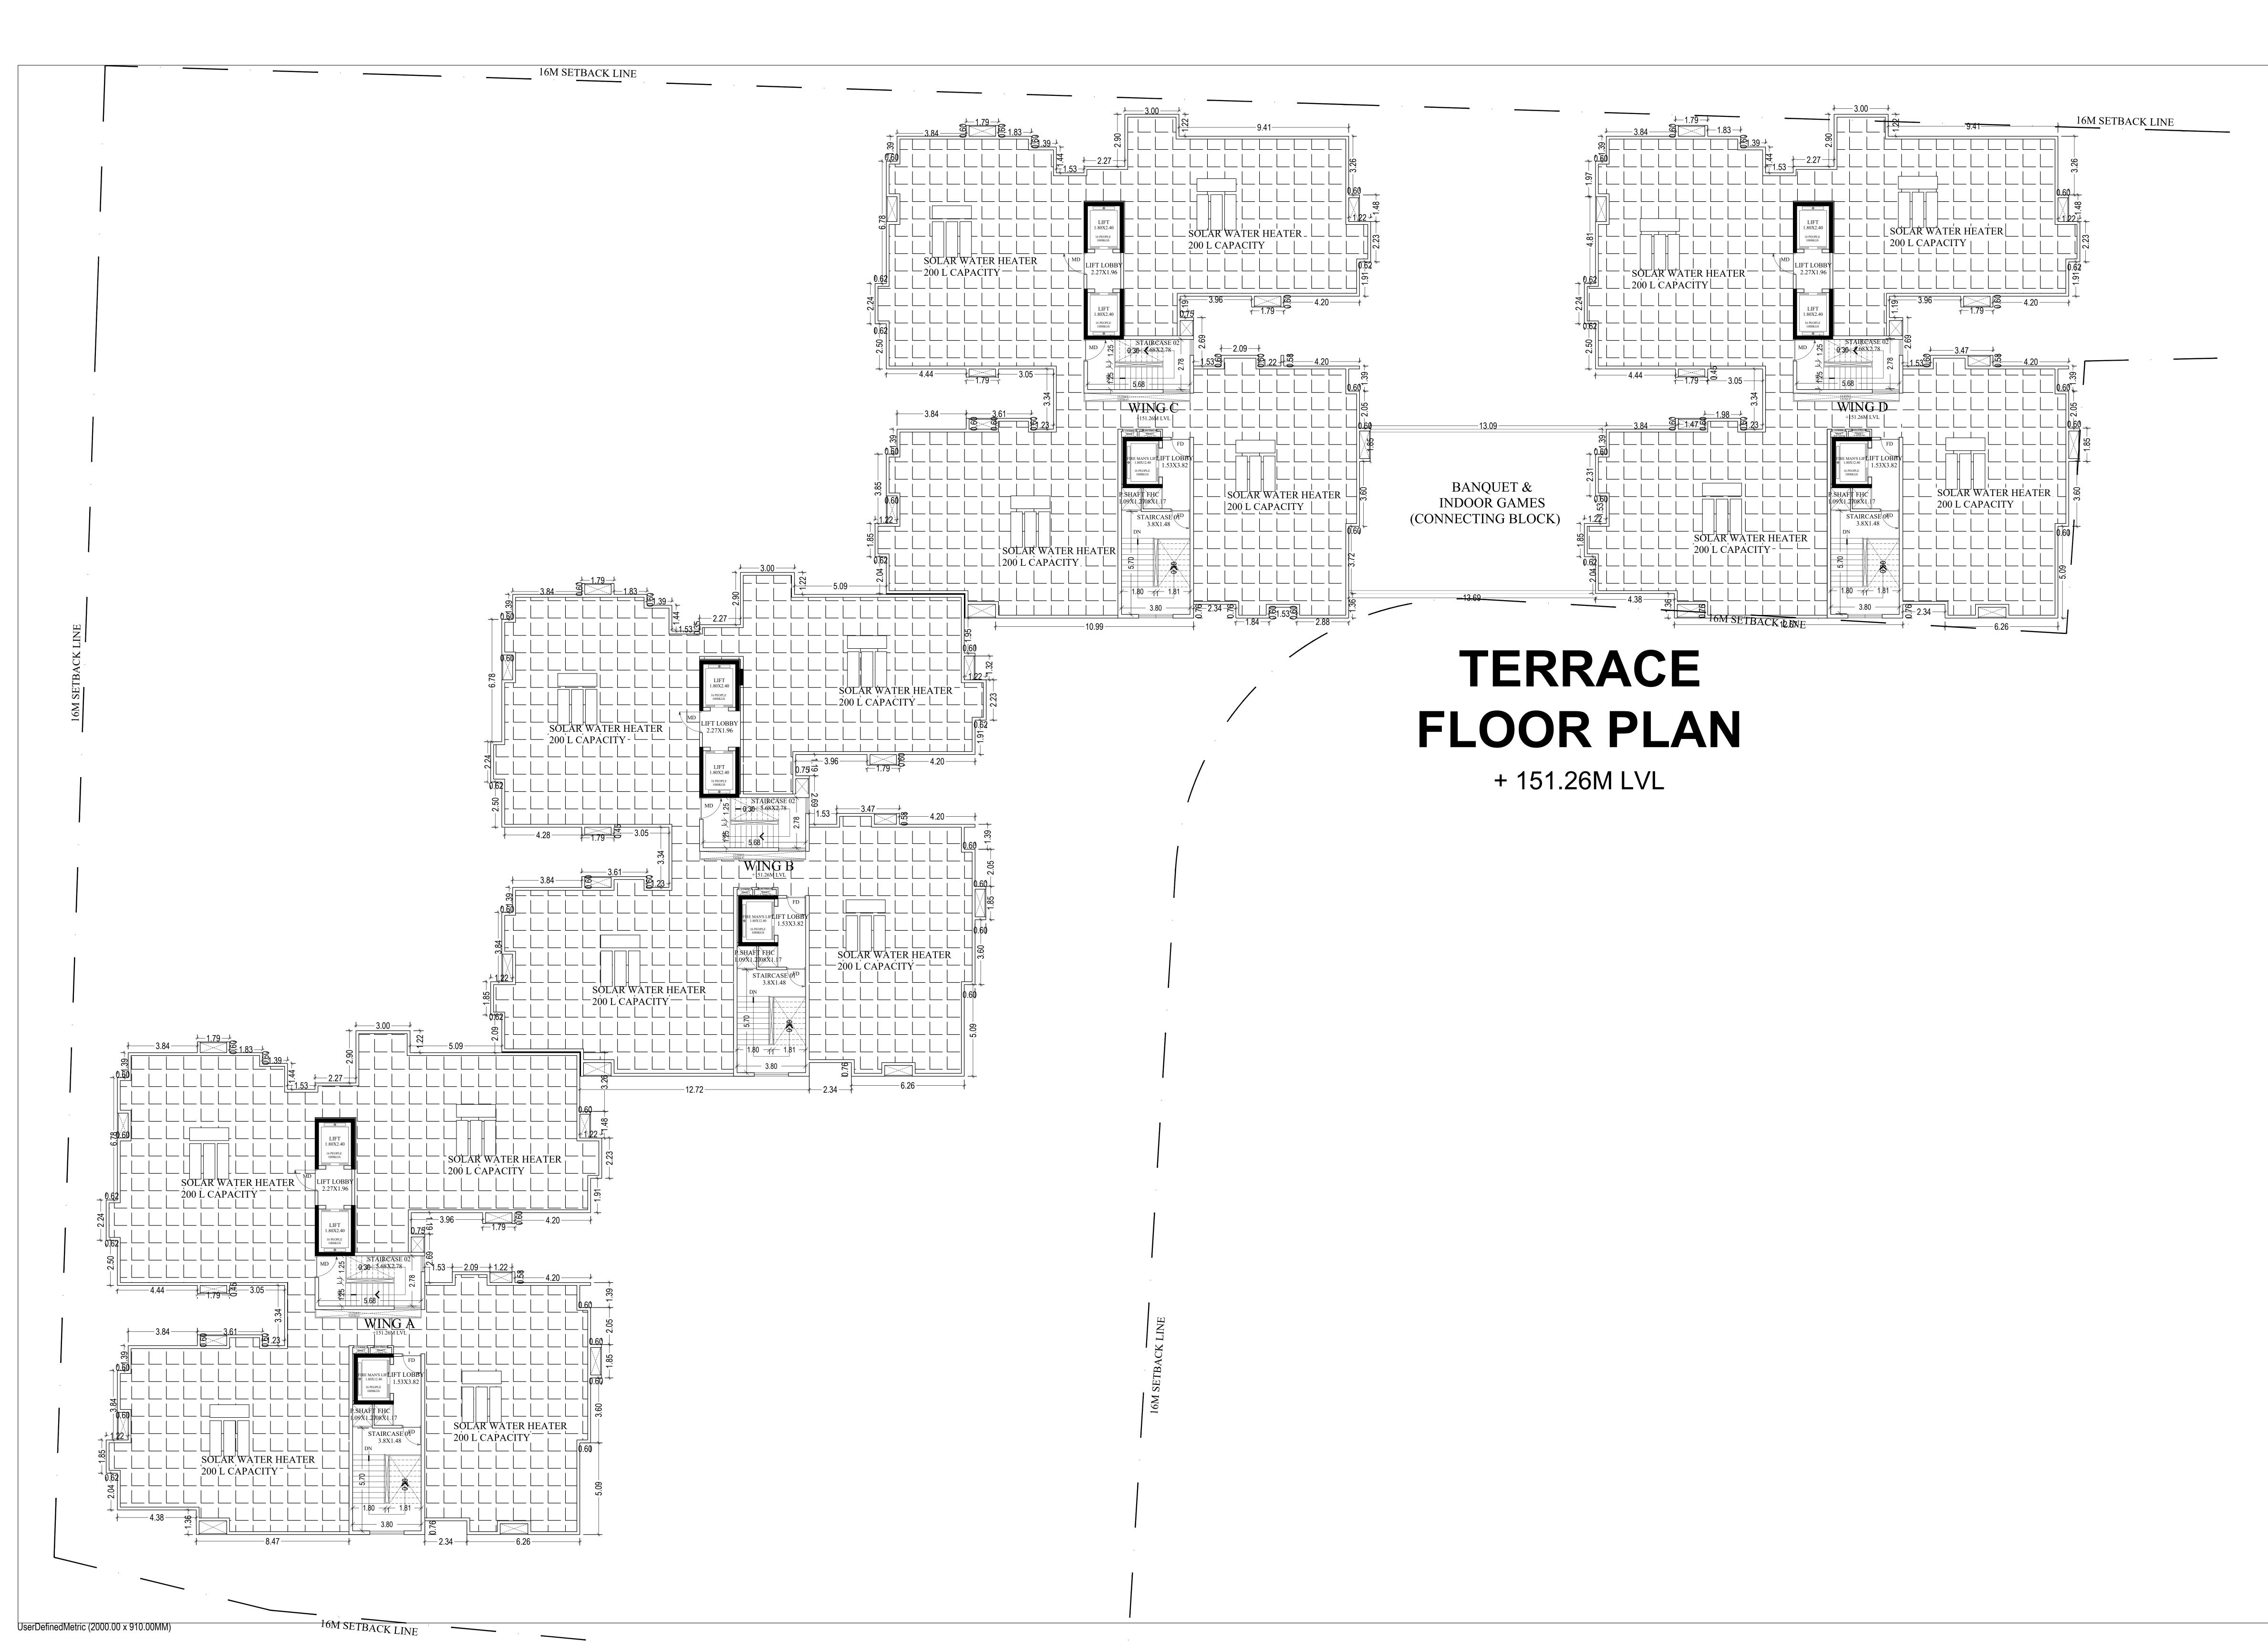

| Block :A (RESIDENTIAL APARTMENT BL                                                                                                                                                                                                                                                                                                                                                                                                                                                                                                                                                                                                                                                                                                                                                                                                                                                                                                                                                                                                                                                                                                                                                                                                                                                                                                                                                                                                                              | JILDING)                        |                                                                                    |                                                                             |                                                                                                      | AREA STATEMENT (BBMP) VERSION NO.: 1.0.11<br>VERSION DATE: 01/11/2018                                                                                                                                                                                                                                                                                                                                                                                                                                                                                                                                                                                                                                                                                                                                                                                                                                                                                                                                                                                                                                                                                                                                                                                                                                                                                |
|-----------------------------------------------------------------------------------------------------------------------------------------------------------------------------------------------------------------------------------------------------------------------------------------------------------------------------------------------------------------------------------------------------------------------------------------------------------------------------------------------------------------------------------------------------------------------------------------------------------------------------------------------------------------------------------------------------------------------------------------------------------------------------------------------------------------------------------------------------------------------------------------------------------------------------------------------------------------------------------------------------------------------------------------------------------------------------------------------------------------------------------------------------------------------------------------------------------------------------------------------------------------------------------------------------------------------------------------------------------------------------------------------------------------------------------------------------------------|---------------------------------|------------------------------------------------------------------------------------|-----------------------------------------------------------------------------|------------------------------------------------------------------------------------------------------|------------------------------------------------------------------------------------------------------------------------------------------------------------------------------------------------------------------------------------------------------------------------------------------------------------------------------------------------------------------------------------------------------------------------------------------------------------------------------------------------------------------------------------------------------------------------------------------------------------------------------------------------------------------------------------------------------------------------------------------------------------------------------------------------------------------------------------------------------------------------------------------------------------------------------------------------------------------------------------------------------------------------------------------------------------------------------------------------------------------------------------------------------------------------------------------------------------------------------------------------------------------------------------------------------------------------------------------------------|
| Deductions<br>From<br>Gross Total                                                                                                                                                                                                                                                                                                                                                                                                                                                                                                                                                                                                                                                                                                                                                                                                                                                                                                                                                                                                                                                                                                                                                                                                                                                                                                                                                                                                                               |                                 |                                                                                    | Proposed Add<br>FAR Are                                                     |                                                                                                      | PROJECT DETAIL:                                                                                                                                                                                                                                                                                                                                                                                                                                                                                                                                                                                                                                                                                                                                                                                                                                                                                                                                                                                                                                                                                                                                                                                                                                                                                                                                      |
| Floor<br>Name<br>Area<br>Sq.mt.)                                                                                                                                                                                                                                                                                                                                                                                                                                                                                                                                                                                                                                                                                                                                                                                                                                                                                                                                                                                                                                                                                                                                                                                                                                                                                                                                                                                                                                |                                 | Deductions (Area in Sq.                                                            | mt.) Area FAF<br>(Sq.mt.) (Sq                                               | R FAR Area<br>(Sq.mt.) (Sq.mt.)                                                                      | Initialization     Plot SubUse: Apartment       CENTRAL/0001/19-20     Land Use Zone: Residential (Main)       Application Type: Building Permission     Plot/Sub Plot No.: 1198                                                                                                                                                                                                                                                                                                                                                                                                                                                                                                                                                                                                                                                                                                                                                                                                                                                                                                                                                                                                                                                                                                                                                                     |
| Cutout           Terrace         318 33         16 99         301 34                                                                                                                                                                                                                                                                                                                                                                                                                                                                                                                                                                                                                                                                                                                                                                                                                                                                                                                                                                                                                                                                                                                                                                                                                                                                                                                                                                                            | StairCase Lift 184.69 0.00      | Lift<br>Machine Substructu<br>116.65 0.                                            |                                                                             | air Tenement                                                                                         | Nature of Sanction: New     City Survey No.: 36/1 & 39       Location: Ring-III     Khata No. (As per Khata Extract): 1198                                                                                                                                                                                                                                                                                                                                                                                                                                                                                                                                                                                                                                                                                                                                                                                                                                                                                                                                                                                                                                                                                                                                                                                                                           |
| Seventeenth<br>Floor 2461.30 26.79 2434.51                                                                                                                                                                                                                                                                                                                                                                                                                                                                                                                                                                                                                                                                                                                                                                                                                                                                                                                                                                                                                                                                                                                                                                                                                                                                                                                                                                                                                      | 0.00 51.84                      | 0.00 0.4                                                                           | 44 0.00 0.00 2382.23                                                        | 0.00 2382.23 16 0.00                                                                                 | Building Line Specified as per Z.R: NA     Locally / Subject of the property. HARALOR VILLAGE, VARTHOR HOBET, BENGALURU EAST TALUK       Zone: Mahadevpura (C)     Ward: Ward - 150 (C)                                                                                                                                                                                                                                                                                                                                                                                                                                                                                                                                                                                                                                                                                                                                                                                                                                                                                                                                                                                                                                                                                                                                                              |
| Sinteentin         2461.30         26.79         2434.51           Floor         2461.30         26.79         2434.51           Fifteenth         2461.30         26.79         2434.51           Floor         2461.30         26.79         2434.51                                                                                                                                                                                                                                                                                                                                                                                                                                                                                                                                                                                                                                                                                                                                                                                                                                                                                                                                                                                                                                                                                                                                                                                                          | 0.00 51.84<br>0.00 51.84        |                                                                                    |                                                                             | 0.00         2382.23         16         0.00           0.00         2382.23         16         0.00  | Planning District: 318-Begur       AREA DETAILS:       SQ.MT.                                                                                                                                                                                                                                                                                                                                                                                                                                                                                                                                                                                                                                                                                                                                                                                                                                                                                                                                                                                                                                                                                                                                                                                                                                                                                        |
| Fourteenth<br>Floor         2461.30         26.79         2434.51           Thirteenth         2461.30         26.79         2434.51                                                                                                                                                                                                                                                                                                                                                                                                                                                                                                                                                                                                                                                                                                                                                                                                                                                                                                                                                                                                                                                                                                                                                                                                                                                                                                                            | 0.00 51.84                      |                                                                                    |                                                                             | 0.00         2382.23         16         0.00           0.00         2382.23         16         0.00  | NET AREA OF PLOT     (A-Deductions)     20132.94       Deduction for Balance Plot Area                                                                                                                                                                                                                                                                                                                                                                                                                                                                                                                                                                                                                                                                                                                                                                                                                                                                                                                                                                                                                                                                                                                                                                                                                                                               |
| Twelfth 2461.30 26.79 2434.51                                                                                                                                                                                                                                                                                                                                                                                                                                                                                                                                                                                                                                                                                                                                                                                                                                                                                                                                                                                                                                                                                                                                                                                                                                                                                                                                                                                                                                   | 0.00 51.84                      | 0.00 0.4                                                                           | 44 0.00 0.00 2382.23                                                        | 0.00 2382.23 16 0.00                                                                                 | Amenity Area     1006.65       Total     1006.65       BALANCE AREA OF PLOT     (A-Deductions)     19126.29                                                                                                                                                                                                                                                                                                                                                                                                                                                                                                                                                                                                                                                                                                                                                                                                                                                                                                                                                                                                                                                                                                                                                                                                                                          |
| Floor         2461.30         26.79         2434.51           Tenth         2461.30         26.79         2434.51           Floor         2461.30         26.79         2434.51                                                                                                                                                                                                                                                                                                                                                                                                                                                                                                                                                                                                                                                                                                                                                                                                                                                                                                                                                                                                                                                                                                                                                                                                                                                                                 | 0.00 51.84<br>0.00 51.84        |                                                                                    |                                                                             | 0.00         2382.23         16         0.00           0.00         2382.23         16         0.00  | COVERAGE CHECK         Permissible Coverage area (50.00 %)       9563.14         Proposed Coverage Area (17.07 %)       3264.70                                                                                                                                                                                                                                                                                                                                                                                                                                                                                                                                                                                                                                                                                                                                                                                                                                                                                                                                                                                                                                                                                                                                                                                                                      |
| Ninth         2461.30         26.79         2434.51           Floor         2461.30         26.79         2434.51           Eighth         2461.30         26.79         2434.51                                                                                                                                                                                                                                                                                                                                                                                                                                                                                                                                                                                                                                                                                                                                                                                                                                                                                                                                                                                                                                                                                                                                                                                                                                                                                | 0.00 51.84                      |                                                                                    |                                                                             | 0.00         2382.23         16         0.00           0.00         2382.23         16         0.00  | Achieved Net coverage area (17.07 %)3264.70Balance coverage area left (32.93 %)6298.44                                                                                                                                                                                                                                                                                                                                                                                                                                                                                                                                                                                                                                                                                                                                                                                                                                                                                                                                                                                                                                                                                                                                                                                                                                                               |
| Floor         Seventh         2461.30         26.79         2434.51           Floor         Sixth         <                                                                                                                                                                                     | 0.00 51.84                      | 0.00 0.4                                                                           | 44 0.00 0.00 2382.23                                                        | 0.00 2382.23 16 0.00                                                                                 | FAR CHECK         Permissible F.A.R. as per zoning regulation 2015 ( 2.25 )         43034.14         Additional F.A.R within Ring I and II ( for amalgamated plot - )         0.00                                                                                                                                                                                                                                                                                                                                                                                                                                                                                                                                                                                                                                                                                                                                                                                                                                                                                                                                                                                                                                                                                                                                                                   |
| Floor         2461.30         26.79         2434.51           Fifth         2461.30         26.79         2434.51           Floor         2461.30         26.79         2434.51                                                                                                                                                                                                                                                                                                                                                                                                                                                                                                                                                                                                                                                                                                                                                                                                                                                                                                                                                                                                                                                                                                                                                                                                                                                                                 | 0.00 51.84<br>0.00 51.84        |                                                                                    |                                                                             | 0.00         2382.23         16         0.00           0.00         2382.23         16         0.00  | Allowable TDR Area (60% of Perm.FAR )0.00Premium FAR for Plot within Impact Zone ( - )0.00Total Perm. FAR area ( 2.25 )43034.14                                                                                                                                                                                                                                                                                                                                                                                                                                                                                                                                                                                                                                                                                                                                                                                                                                                                                                                                                                                                                                                                                                                                                                                                                      |
| Fourth<br>Floor         2461.30         26.79         2434.51           Third         2211.11         26.79         2184.32                                                                                                                                                                                                                                                                                                                                                                                                                                                                                                                                                                                                                                                                                                                                                                                                                                                                                                                                                                                                                                                                                                                                                                                                                                                                                                                                     | 0.00 51.84                      |                                                                                    |                                                                             | 0.00         2382.23         16         0.00           0.00         2132.04         14         0.00  | Residential FAR (99.00%)         42584.19           Proposed FAR Area         43013.98           Achieved Net FAR Area ( 2.25 )         43013.98                                                                                                                                                                                                                                                                                                                                                                                                                                                                                                                                                                                                                                                                                                                                                                                                                                                                                                                                                                                                                                                                                                                                                                                                     |
| Floor         2535.73         57.27         2478.46           Floor         Eirot         Eirot <td< td=""><td>0.00 54.18</td><td>0.00 0</td><td>44 0.00 0.00 2423.84</td><td>0.00 2423.84 14 298.13</td><td>Balance FAR Area ( 0.00 )     20.16       BUILT UP AREA CHECK     20.16</td></td<> | 0.00 54.18                      | 0.00 0                                                                             | 44 0.00 0.00 2423.84                                                        | 0.00 2423.84 14 298.13                                                                               | Balance FAR Area ( 0.00 )     20.16       BUILT UP AREA CHECK     20.16                                                                                                                                                                                                                                                                                                                                                                                                                                                                                                                                                                                                                                                                                                                                                                                                                                                                                                                                                                                                                                                                                                                                                                                                                                                                              |
| Floor         2203.79         26.79         2177.00           Ground         2576.81         26.79         2550.02           Floor         2576.81         26.79         2550.02                                                                                                                                                                                                                                                                                                                                                                                                                                                                                                                                                                                                                                                                                                                                                                                                                                                                                                                                                                                                                                                                                                                                                                                                                                                                                | 0.00 51.84<br>0.00 54.18        |                                                                                    |                                                                             | 0.00         2124.72         14         0.00           0.00         785.57         00         785.57 | Proposed BuiltUp Area58206.90Substructure Area Add in BUA (Layout Lvl)15.00Achieved BuiltUp Area58221.89                                                                                                                                                                                                                                                                                                                                                                                                                                                                                                                                                                                                                                                                                                                                                                                                                                                                                                                                                                                                                                                                                                                                                                                                                                             |
| Basement<br>Floor12212.0423.8812188.16Total:56516.02553.5755962.45                                                                                                                                                                                                                                                                                                                                                                                                                                                                                                                                                                                                                                                                                                                                                                                                                                                                                                                                                                                                                                                                                                                                                                                                                                                                                                                                                                                              | 0.00 54.18<br>184.69 991.98     |                                                                                    |                                                                             | 0.71400.71000.000.7141218.102661083.70                                                               |                                                                                                                                                                                                                                                                                                                                                                                                                                                                                                                                                                                                                                                                                                                                                                                                                                                                                                                                                                                                                                                                                                                                                                                                                                                                                                                                                      |
| Total<br>Number<br>of Same 1<br>Blocks                                                                                                                                                                                                                                                                                                                                                                                                                                                                                                                                                                                                                                                                                                                                                                                                                                                                                                                                                                                                                                                                                                                                                                                                                                                                                                                                                                                                                          |                                 |                                                                                    |                                                                             |                                                                                                      | PLOT BOUNDARY         ABUTTING ROAD         PROPOSED WORK (COVERAGE AREA)                                                                                                                                                                                                                                                                                                                                                                                                                                                                                                                                                                                                                                                                                                                                                                                                                                                                                                                                                                                                                                                                                                                                                                                                                                                                            |
| :<br>Total: 56516.02 553.57 55962.45                                                                                                                                                                                                                                                                                                                                                                                                                                                                                                                                                                                                                                                                                                                                                                                                                                                                                                                                                                                                                                                                                                                                                                                                                                                                                                                                                                                                                            | 184.69 991.98                   | 116.65 7.                                                                          | .48         646.29         12797.26         40817.39         40             | 0.71 41218.10 266 1084                                                                               | PROPOSED WORK (COVERAGE AREA) EXISTING (To be retained) EXISTING (To be demolished)                                                                                                                                                                                                                                                                                                                                                                                                                                                                                                                                                                                                                                                                                                                                                                                                                                                                                                                                                                                                                                                                                                                                                                                                                                                                  |
|                                                                                                                                                                                                                                                                                                                                                                                                                                                                                                                                                                                                                                                                                                                                                                                                                                                                                                                                                                                                                                                                                                                                                                                                                                                                                                                                                                                                                                                                 |                                 |                                                                                    |                                                                             | ,                                                                                                    | Block USE/SUBUSE Details                                                                                                                                                                                                                                                                                                                                                                                                                                                                                                                                                                                                                                                                                                                                                                                                                                                                                                                                                                                                                                                                                                                                                                                                                                                                                                                             |
|                                                                                                                                                                                                                                                                                                                                                                                                                                                                                                                                                                                                                                                                                                                                                                                                                                                                                                                                                                                                                                                                                                                                                                                                                                                                                                                                                                                                                                                                 | FLOOR                           | WING A FIRST<br>FLOOR #01<br>WINC A FIRST                                          | AT 130.03 116.35                                                            | <u>                                     </u>                                                         | Block Name     Block Use     Block SubUse     Block Structure     Block Land Use<br>Category       A (CLUB HOUSE AND     Acastront     Acastront     Block Structure                                                                                                                                                                                                                                                                                                                                                                                                                                                                                                                                                                                                                                                                                                                                                                                                                                                                                                                                                                                                                                                                                                                                                                                 |
|                                                                                                                                                                                                                                                                                                                                                                                                                                                                                                                                                                                                                                                                                                                                                                                                                                                                                                                                                                                                                                                                                                                                                                                                                                                                                                                                                                                                                                                                 |                                 | FLOOR #02FLWING A FIRSTFLFLOOR #03FL                                               | AT 125.88 112.69<br>AT 129.39 116.25                                        | <u> </u>                                                                                             | EWS BLOCK     Residential     Apartment     Highrise     R       )     A (RESIDENTIAL     Apartment     Highrise     R       APARTMENT     Residential     Apartment     Highrise     R                                                                                                                                                                                                                                                                                                                                                                                                                                                                                                                                                                                                                                                                                                                                                                                                                                                                                                                                                                                                                                                                                                                                                              |
|                                                                                                                                                                                                                                                                                                                                                                                                                                                                                                                                                                                                                                                                                                                                                                                                                                                                                                                                                                                                                                                                                                                                                                                                                                                                                                                                                                                                                                                                 |                                 | WING B FIRST                                                                       | AT 120.70 108.22<br>AT 130.03 116.35                                        | 11                                                                                                   | Required Parking(Table 7a)                                                                                                                                                                                                                                                                                                                                                                                                                                                                                                                                                                                                                                                                                                                                                                                                                                                                                                                                                                                                                                                                                                                                                                                                                                                                                                                           |
|                                                                                                                                                                                                                                                                                                                                                                                                                                                                                                                                                                                                                                                                                                                                                                                                                                                                                                                                                                                                                                                                                                                                                                                                                                                                                                                                                                                                                                                                 |                                 | FLOOR #01       WING B FIRST       FLOOR #02       WING B FIRST                    | AT 125.89 112.69                                                            | 11                                                                                                   | Block<br>Name     Type     Area     Units     Car       Block     SubUse     (Sq.mt.)     Reqd.     Prop.     Reqd.                                                                                                                                                                                                                                                                                                                                                                                                                                                                                                                                                                                                                                                                                                                                                                                                                                                                                                                                                                                                                                                                                                                                                                                                                                  |
|                                                                                                                                                                                                                                                                                                                                                                                                                                                                                                                                                                                                                                                                                                                                                                                                                                                                                                                                                                                                                                                                                                                                                                                                                                                                                                                                                                                                                                                                 | FIRST FLOOR<br>PLAN             | FLOOR #03     FL       WING B FIRST     FL       FLOOR #04     FL                  | AT 129.39 116.25<br>AT 120.70 108.22                                        | 14                                                                                                   | A (CLUB<br>HOUSE AND<br>EWS BLOCK     Residential     Apartment     0 - 50     2     -     1     18     -                                                                                                                                                                                                                                                                                                                                                                                                                                                                                                                                                                                                                                                                                                                                                                                                                                                                                                                                                                                                                                                                                                                                                                                                                                            |
|                                                                                                                                                                                                                                                                                                                                                                                                                                                                                                                                                                                                                                                                                                                                                                                                                                                                                                                                                                                                                                                                                                                                                                                                                                                                                                                                                                                                                                                                 |                                 | FLOOR #01                                                                          | AT 130.03 116.35<br>AT 125.73 113.02                                        | 11 10                                                                                                | )     A       (RESIDENTIAL<br>ARAPTMENT     Residential       Apartment     50 - 225       1     266                                                                                                                                                                                                                                                                                                                                                                                                                                                                                                                                                                                                                                                                                                                                                                                                                                                                                                                                                                                                                                                                                                                                                                                                                                                 |
|                                                                                                                                                                                                                                                                                                                                                                                                                                                                                                                                                                                                                                                                                                                                                                                                                                                                                                                                                                                                                                                                                                                                                                                                                                                                                                                                                                                                                                                                 |                                 | WING C FIRST<br>FLOOR #03<br>WING D FIRST                                          | AT 120.70 108.22<br>AT 125.88 112.69                                        | 11                                                                                                   | APARTMENT     Residential     Apartment     50 - 225     1     -     1     266     -       BUILDING)     Total :     -     -     -     1     266     -                                                                                                                                                                                                                                                                                                                                                                                                                                                                                                                                                                                                                                                                                                                                                                                                                                                                                                                                                                                                                                                                                                                                                                                               |
|                                                                                                                                                                                                                                                                                                                                                                                                                                                                                                                                                                                                                                                                                                                                                                                                                                                                                                                                                                                                                                                                                                                                                                                                                                                                                                                                                                                                                                                                 |                                 | WING D FIRST<br>FLOOR #02                                                          | AT 125.88 112.69<br>AT 125.73 113.02                                        | 10                                                                                                   | Parking Check (Table 7b)                                                                                                                                                                                                                                                                                                                                                                                                                                                                                                                                                                                                                                                                                                                                                                                                                                                                                                                                                                                                                                                                                                                                                                                                                                                                                                                             |
| nock - trials in the building, one                                                                                                                                                                                                                                                                                                                                                                                                                                                                                                                                                                                                                                                                                                                                                                                                                                                                                                                                                                                                                                                                                                                                                                                                                                                                                                                                                                                                                              |                                 | WING                                                                               | AT 120.70 108.22<br>AT 130.03 116.35                                        | 11                                                                                                   | Vehicle Type         No.         Area (Sq.mt.)         No.         Area (Sq.mt.)           Car         284         3905.00         354         4867.50                                                                                                                                                                                                                                                                                                                                                                                                                                                                                                                                                                                                                                                                                                                                                                                                                                                                                                                                                                                                                                                                                                                                                                                               |
| sure complete safety in respect<br>o years period of plan sanction<br>iilding Bye-law-2003.                                                                                                                                                                                                                                                                                                                                                                                                                                                                                                                                                                                                                                                                                                                                                                                                                                                                                                                                                                                                                                                                                                                                                                                                                                                                                                                                                                     |                                 | FLOOR #01WINGA SECONDFL                                                            | AT 125.88 112.69                                                            |                                                                                                      | Visitor's Car Parking         29         398.75         0         0.00           Total Car         313         4303.75         354         4867.50           TwoWheeler         -         398.75         0         0.00                                                                                                                                                                                                                                                                                                                                                                                                                                                                                                                                                                                                                                                                                                                                                                                                                                                                                                                                                                                                                                                                                                                              |
| of work shall not materially and<br>without prior approval of the<br>olved in contravention of the                                                                                                                                                                                                                                                                                                                                                                                                                                                                                                                                                                                                                                                                                                                                                                                                                                                                                                                                                                                                                                                                                                                                                                                                                                                                                                                                                              |                                 | FLOOR #02WINGA SECONDFLOOR #03                                                     | AT 129.39 116.25                                                            | 11                                                                                                   | Other Parking         -         -         8729.65           Total         4702.50         13597.15           FAR &Tenement Details         -         -                                                                                                                                                                                                                                                                                                                                                                                                                                                                                                                                                                                                                                                                                                                                                                                                                                                                                                                                                                                                                                                                                                                                                                                               |
| ng Orders and Policy Orders of<br>within a period of two (2) years<br>• Owner / Developer shall give                                                                                                                                                                                                                                                                                                                                                                                                                                                                                                                                                                                                                                                                                                                                                                                                                                                                                                                                                                                                                                                                                                                                                                                                                                                                                                                                                            |                                 | WING<br>A SECOND FL<br>FLOOR #04                                                   | AT 120.70 108.22                                                            | 11                                                                                                   | Deductions     Proposed     Add     Carpet                                                                                                                                                                                                                                                                                                                                                                                                                                                                                                                                                                                                                                                                                                                                                                                                                                                                                                                                                                                                                                                                                                                                                                                                                                                                                                           |
| work in the form prescribed in<br>on completion of the foundation<br>anction deemed cancelled.                                                                                                                                                                                                                                                                                                                                                                                                                                                                                                                                                                                                                                                                                                                                                                                                                                                                                                                                                                                                                                                                                                                                                                                                                                                                                                                                                                  |                                 | WING<br>B SECOND FL<br>FLOOR #01<br>WING                                           | AT 130.03 116.35                                                            | 11                                                                                                   | BlockNo. of<br>Same<br>BldgGross<br>BuiltGross<br>BUA(Area<br>inGross<br>BuiltTotal<br>BuiltTotal<br>BuiltTotal<br>Area<br>(Sq.mt.)Total<br>FAR<br>(Sq.mt.)Total<br>FAR<br>(Sq.mt.)Total<br>FAR<br>(Sq.mt.)Total<br>FAR<br>(Sq.mt.)Total<br>FAR<br>(Sq.mt.)Total<br>FAR<br>(Sq.mt.)Total<br>FAR<br>(Sq.mt.)Total<br>FAR<br>(Sq.mt.)Total<br>FAR<br>(Sq.mt.)Total<br>FAR<br>(Sq.mt.)Total<br>FAR<br>(Sq.mt.)Total<br>FAR<br>(No.)Total<br>The<br>the<br>The<br>The<br>The<br>The<br>The<br>The<br>The<br>The<br>The<br>The<br>The<br>The<br>The<br>The<br>The<br>The<br>The<br>The<br>The<br>The<br>The<br>The<br>The<br>The<br>The<br>The<br>The<br>The<br>The<br>The<br>The<br>The<br>The<br>The<br>The<br>The<br>The<br>The<br>The<br>The<br>The<br>The<br>The<br>The<br>The<br>The<br>The<br>The<br>The<br>The<br>The<br>The<br>The<br>The<br>The<br>The<br>The<br>The<br>The<br>The<br>The<br>The<br>The<br>The<br>The<br>The<br>The<br>The<br>The<br>The<br>The<br>The<br>The<br>The<br>The<br>The<br>The<br>The<br>The<br>The<br>The<br>The<br>The<br>The<br>The<br>The<br>The<br>The<br>The<br>The<br>The<br>The<br>The<br>The<br>The<br>The<br>The<br>The<br>The<br>The<br>The<br>The<br>The<br>The<br>The<br>The<br>The<br>The<br>The<br>The<br>The<br>The<br>The<br>The<br>The<br>The<br>The<br>The<br>The<br>The<br>The<br>The<br>The<br> |
| solid waste and its segregation<br>ts vacated, the applicant shall<br>& also if the requisite fee is not                                                                                                                                                                                                                                                                                                                                                                                                                                                                                                                                                                                                                                                                                                                                                                                                                                                                                                                                                                                                                                                                                                                                                                                                                                                                                                                                                        |                                 | B SECOND FL<br>FLOOR #02<br>WING                                                   | AT 125.89 112.69                                                            | 10                                                                                                   | Cutout     StairCase     Lift<br>Machine     SubStructure     Ramp     Parking     Resi.     Stair                                                                                                                                                                                                                                                                                                                                                                                                                                                                                                                                                                                                                                                                                                                                                                                                                                                                                                                                                                                                                                                                                                                                                                                                                                                   |
| n to charge electrical vehicles.                                                                                                                                                                                                                                                                                                                                                                                                                                                                                                                                                                                                                                                                                                                                                                                                                                                                                                                                                                                                                                                                                                                                                                                                                                                                                                                                                                                                                                | SECOND<br>FLOOR PLAN            | FLOOR #03<br>WING                                                                  | AT 129.39 116.25<br>AT 120.70 108.22                                        | 11 14                                                                                                | (CLUB<br>HOUSE       1       2262.09       17.64       2244.45       15.56       11.70       34.08       69.73       0.00       317.48       1766.82       29.09       1795.90       36       390.46                                                                                                                                                                                                                                                                                                                                                                                                                                                                                                                                                                                                                                                                                                                                                                                                                                                                                                                                                                                                                                                                                                                                                 |
| 240 Sq.m of FAR area as part<br>velopment plan.<br>pending court cases, the plan                                                                                                                                                                                                                                                                                                                                                                                                                                                                                                                                                                                                                                                                                                                                                                                                                                                                                                                                                                                                                                                                                                                                                                                                                                                                                                                                                                                |                                 | FLOOR #04<br>WING                                                                  | AT 120.70 108.22<br>AT 130.03 116.35                                        | 11                                                                                                   | EWS<br>BLOCK                                                                                                                                                                                                                                                                                                                                                                                                                                                                                                                                                                                                                                                                                                                                                                                                                                                                                                                                                                                                                                                                                                                                                                                                                                                                                                                                         |
| Karnataka vide ADDENDUM<br>ed: 01-04-2013                                                                                                                                                                                                                                                                                                                                                                                                                                                                                                                                                                                                                                                                                                                                                                                                                                                                                                                                                                                                                                                                                                                                                                                                                                                                                                                                                                                                                       |                                 | FLOOR #01WINGC SECONDFL                                                            | AT 125.73 113.02                                                            | 10                                                                                                   | C         C         C         C         C         C         C         C         C         C         C         C         C         C         C         C         C         C         C         C         C         C         C         C         C         C         C         C         C         C         C         C         C         C         C         C         C         C         C         C         C         C         C         C         C         C         C         C         C         C         C         C         C         C         C         C         C         C         C         C         C         C         C         C         C         C         C         C         C         C         C         C         C         C         C         C         C         C         C         C         C         C         C         C         C         C         C         C         C         C         C         C         C         C         C         C         C         C         C         C         C         C         C <thc< th=""> <thc< th=""> <thc< th=""> <thc< th=""></thc<></thc<></thc<></thc<>                                                                                                                                                                                                        |
| struction workers working in the<br>Construction workers Welfare                                                                                                                                                                                                                                                                                                                                                                                                                                                                                                                                                                                                                                                                                                                                                                                                                                                                                                                                                                                                                                                                                                                                                                                                                                                                                                                                                                                                |                                 | FLOOR #02WINGC SECONDFLOOR #03                                                     | AT 120.70 108.22                                                            | 11                                                                                                   | Grand<br>Total:         2         58778.10         571.21         58206.89         200.25         1003.68         150.73         77.21         646.29         13114.74         42584.21         429.80         43014.00         302.00         1474.16                                                                                                                                                                                                                                                                                                                                                                                                                                                                                                                                                                                                                                                                                                                                                                                                                                                                                                                                                                                                                                                                                               |
| gistration of establishment and<br>encement Certificate. A copy of<br>ineer in order to inspect the                                                                                                                                                                                                                                                                                                                                                                                                                                                                                                                                                                                                                                                                                                                                                                                                                                                                                                                                                                                                                                                                                                                                                                                                                                                                                                                                                             |                                 | WING<br>D SECOND FL<br>FLOOR #01                                                   | AT 125.88 112.69                                                            | 11                                                                                                   | Block :A (CLUB HOUSE AND EWS BLOCK )                                                                                                                                                                                                                                                                                                                                                                                                                                                                                                                                                                                                                                                                                                                                                                                                                                                                                                                                                                                                                                                                                                                                                                                                                                                                                                                 |
| orkers working at construction<br>e changes if any of the list of                                                                                                                                                                                                                                                                                                                                                                                                                                                                                                                                                                                                                                                                                                                                                                                                                                                                                                                                                                                                                                                                                                                                                                                                                                                                                                                                                                                               |                                 | WING<br>D SECOND FL<br>FLOOR #02<br>WING                                           | AT 125.73 113.02                                                            | 10                                                                                                   | Floor<br>NameGross<br>Builtup<br>inTotal<br>AreaTotal<br>Form<br>Deductions (Area in Sq.mt.)Proposed<br>FAR<br>(Sq.mt.)Add<br>FAR<br>Area in<br>(Sq.mt.)Carpet<br>AreaFloor<br>NameGross<br>Builtup<br>inTotal<br>AreaTotal<br>FAR<br>(Sq.mt.)Total<br>FAR Area<br>(Sq.mt.)Total<br>FAR Area<br>                                                                                                                                                                                                                                      |
| ll engage a construction worker<br>Building and Other Construction                                                                                                                                                                                                                                                                                                                                                                                                                                                                                                                                                                                                                                                                                                                                                                                                                                                                                                                                                                                                                                                                                                                                                                                                                                                                                                                                                                                              |                                 | D SECOND FL.<br>FLOOR #03<br>WING                                                  | AT 120.70 108.22                                                            | 11                                                                                                   | Area     Area     Area     Area     Area     (Sq.mt.)     (Sq                                                                                                             |
| arting education to the children                                                                                                                                                                                                                                                                                                                                                                                                                                                                                                                                                                                                                                                                                                                                                                                                                                                                                                                                                                                                                                                                                                                                                                                                                                                                                                                                                                                                                                |                                 | FLOOR #01<br>WING                                                                  | AT 130.03 116.35<br>AT 125.88 112.69                                        | 11                                                                                                   | Terrace<br>Floor         50.93         1.29         49.64         15.56         0.00         34.08         0.00         0.00         0.00         0.00         0.00         0.00         0.00         0.00         0.00         0.00         0.00         0.00         0.00         0.00         0.00         0.00         0.00         0.00         0.00         0.00         0.00         0.00         0.00         0.00         0.00         0.00         0.00         0.00         0.00         0.00         0.00         0.00         0.00         0.00         0.00         0.00         0.00         0.00         0.00         0.00         0.00         0.00         0.00         0.00         0.00         0.00         0.00         0.00         0.00         0.00         0.00         0.00         0.00         0.00         0.00         0.00         0.00         0.00         0.00         0.00         0.00         0.00         0.00         0.00         0.00         0.00         0.00         0.00         0.00         0.00         0.00         0.00         0.00         0.00         0.00         0.00         0.00         0.00         0.00         0.00         0.00         0.00         0.00         0.00         0.00                                                                                                  |
| actor to the Labour Department<br>ibited.<br>e construction work is a must.                                                                                                                                                                                                                                                                                                                                                                                                                                                                                                                                                                                                                                                                                                                                                                                                                                                                                                                                                                                                                                                                                                                                                                                                                                                                                                                                                                                     |                                 |                                                                                    | AT 129.39 116.25                                                            | 11                                                                                                   | Third<br>Floor         349.87         3.15         346.72         0.00         2.34         0.00         0.29         0.00         344.09         0.00         344.09         0.9         0.00           Second         349.87         3.15         346.72         0.00         2.34         0.00         0.29         0.00         344.09         0.90         344.09         0.90         0.00                                                                                                                                                                                                                                                                                                                                                                                                                                                                                                                                                                                                                                                                                                                                                                                                                                                                                                                                                     |
| ect of property in question.<br>estion is found to be false or<br>egal action will be initiated.                                                                                                                                                                                                                                                                                                                                                                                                                                                                                                                                                                                                                                                                                                                                                                                                                                                                                                                                                                                                                                                                                                                                                                                                                                                                                                                                                                |                                 | FLOOR #03       WING       A TYPICAL       FLOOR #04                               | AT 120.70 108.22                                                            | 11                                                                                                   | Floor         471.15         4.38         466.77         0.00         2.34         0.00         68.86         0.00         395.57         0.00         395.57         09         51.48                                                                                                                                                                                                                                                                                                                                                                                                                                                                                                                                                                                                                                                                                                                                                                                                                                                                                                                                                                                                                                                                                                                                                               |
| Conditions Imposed                                                                                                                                                                                                                                                                                                                                                                                                                                                                                                                                                                                                                                                                                                                                                                                                                                                                                                                                                                                                                                                                                                                                                                                                                                                                                                                                                                                                                                              |                                 | WING<br>B TYPICAL FL<br>FLOOR #01                                                  | AT 130.03 116.35                                                            | 11                                                                                                   | Ground<br>Floor       690.40       2.52       687.88       0.00       2.34       0.00       0.00       317.48       338.98       29.09       368.06       00       338.98         Total:       2262.09       17.64       2244.45       15.56       11.70       34.08       69.73       317.48       1766.82       29.09       1795.90       36       390.46         Total                         390.46                                                                                                                                                                                                                                                                                                                                                                                                                                                                                                                                                                                                                                                                                                                                                                                                                                                                                                                                             |
|                                                                                                                                                                                                                                                                                                                                                                                                                                                                                                                                                                                                                                                                                                                                                                                                                                                                                                                                                                                                                                                                                                                                                                                                                                                                                                                                                                                                                                                                 |                                 | WING<br>B TYPICAL FL<br>FLOOR #02<br>WING                                          | AT 125.89 112.69                                                            | 11                                                                                                   | Number       of Same       1       Blocks                                                                                                                                                                                                                                                                                                                                                                                                                                                                                                                                                                                                                                                                                                                                                                                                                                                                                                                                                                                                                                                                                                                                                                                                                                                                                                            |
| All the conditions<br>imposed in the letter<br>issued by the Statutory                                                                                                                                                                                                                                                                                                                                                                                                                                                                                                                                                                                                                                                                                                                                                                                                                                                                                                                                                                                                                                                                                                                                                                                                                                                                                                                                                                                          |                                 |                                                                                    | AT 129.39 116.25                                                            | 11                                                                                                   | :       Comparing       Comparing <t< td=""></t<>    |
| Body should be adhered<br>to                                                                                                                                                                                                                                                                                                                                                                                                                                                                                                                                                                                                                                                                                                                                                                                                                                                                                                                                                                                                                                                                                                                                                                                                                                                                                                                                                                                                                                    | TYPICAL - 4- 17<br>FLOOR PLAN   | B TYPICAL FL.<br>FLOOR #04<br>WING                                                 | AT 120.70 108.22                                                            | 11 224                                                                                               | UnitBUA Table for Block :A (CLUB HOUSE AND EWS BLOCK)                                                                                                                                                                                                                                                                                                                                                                                                                                                                                                                                                                                                                                                                                                                                                                                                                                                                                                                                                                                                                                                                                                                                                                                                                                                                                                |
|                                                                                                                                                                                                                                                                                                                                                                                                                                                                                                                                                                                                                                                                                                                                                                                                                                                                                                                                                                                                                                                                                                                                                                                                                                                                                                                                                                                                                                                                 |                                 | FLOOR #01<br>WING                                                                  | AT 130.03 116.35<br>AT 129.39 116.68                                        |                                                                                                      | FLOOR     Name     UnitBUA Type     UnitBUA Area     Carpet Area     No. of Rooms     No. of Tenement       FF #01     EWS UNIT     30.58     26.75     3       FF #02     EWS UNIT     30.22     26.26     3                                                                                                                                                                                                                                                                                                                                                                                                                                                                                                                                                                                                                                                                                                                                                                                                                                                                                                                                                                                                                                                                                                                                        |
| ion No. 109925774735 dated:                                                                                                                                                                                                                                                                                                                                                                                                                                                                                                                                                                                                                                                                                                                                                                                                                                                                                                                                                                                                                                                                                                                                                                                                                                                                                                                                                                                                                                     |                                 | FLOOR #03<br>WING                                                                  | AT 129.39 116.00<br>AT 120.70 108.22                                        | 11                                                                                                   | FF #03         EWS UNIT         30.23         26.27         3           FIRST FLOOR         FF #04         EWS UNIT         30.54         26.71         3           FLAN         FF #05         EWS UNIT         30.56         26.71         3         9                                                                                                                                                                                                                                                                                                                                                                                                                                                                                                                                                                                                                                                                                                                                                                                                                                                                                                                                                                                                                                                                                             |
| : 26,23,242-00                                                                                                                                                                                                                                                                                                                                                                                                                                                                                                                                                                                                                                                                                                                                                                                                                                                                                                                                                                                                                                                                                                                                                                                                                                                                                                                                                                                                                                                  |                                 | FLOOR #04<br>WING                                                                  | AT 125.89 112.69                                                            | 11                                                                                                   | FF #06         EWS UNIT         29.70         26.27         3           FF #07         EWS UNIT         29.64         26.04         3           FF #08         EWS UNIT         29.76         26.26         3                                                                                                                                                                                                                                                                                                                                                                                                                                                                                                                                                                                                                                                                                                                                                                                                                                                                                                                                                                                                                                                                                                                                        |
| : 0-00<br>:1,16,444-00                                                                                                                                                                                                                                                                                                                                                                                                                                                                                                                                                                                                                                                                                                                                                                                                                                                                                                                                                                                                                                                                                                                                                                                                                                                                                                                                                                                                                                          |                                 | WING                                                                               | AT 129.58 116.34                                                            | 10                                                                                                   | FF #09         EWS UNIT         30.58         26.75         3           SF # 08         EWS UNIT         29.76         26.26         3           SF #01         EWS UNIT         30.58         26.75         3                                                                                                                                                                                                                                                                                                                                                                                                                                                                                                                                                                                                                                                                                                                                                                                                                                                                                                                                                                                                                                                                                                                                       |
| :00-00                                                                                                                                                                                                                                                                                                                                                                                                                                                                                                                                                                                                                                                                                                                                                                                                                                                                                                                                                                                                                                                                                                                                                                                                                                                                                                                                                                                                                                                          |                                 | WING<br>D TYPICAL FL<br>FLOOR #02                                                  | AT 125.88 112.69                                                            | 11                                                                                                   | SF #02         EWS UNIT         30.22         26.26         3           SECOND         SF #03         EWS UNIT         30.23         26.27         3           SECOND         SF #04         EWS UNIT         30.54         26.71         3         9                                                                                                                                                                                                                                                                                                                                                                                                                                                                                                                                                                                                                                                                                                                                                                                                                                                                                                                                                                                                                                                                                                |
| :14,55,547-00<br>:2,20,000-00<br>:93,101-00                                                                                                                                                                                                                                                                                                                                                                                                                                                                                                                                                                                                                                                                                                                                                                                                                                                                                                                                                                                                                                                                                                                                                                                                                                                                                                                                                                                                                     |                                 | WING<br>D TYPICAL FL<br>FLOOR #03<br>WING                                          | AT 129.39 116.68                                                            | 10                                                                                                   | FLOOR PLAN         SI #04         EWS ONT         30.54         20.71         3           SF #05         EWS UNIT         30.56         26.75         3           SF #06         EWS UNIT         29.70         26.27         3           SF #07         EWS UNIT         29.64         26.27         3                                                                                                                                                                                                                                                                                                                                                                                                                                                                                                                                                                                                                                                                                                                                                                                                                                                                                                                                                                                                                                              |
| :00-00<br>:45,08,334-00<br>s. 45,09,000-00                                                                                                                                                                                                                                                                                                                                                                                                                                                                                                                                                                                                                                                                                                                                                                                                                                                                                                                                                                                                                                                                                                                                                                                                                                                                                                                                                                                                                      |                                 | D TYPICAL FL.<br>FLOOR #04<br>WING A THIRD                                         | AT 120.70 108.22<br>AT 130.03 116.35                                        |                                                                                                      | SF #09         EWS UNIT         30.58         26.75         3           TF & FF #01         EWS UNIT         30.58         26.75         3           TF & FF #01         EWS UNIT         30.22         26.26         3                                                                                                                                                                                                                                                                                                                                                                                                                                                                                                                                                                                                                                                                                                                                                                                                                                                                                                                                                                                                                                                                                                                              |
|                                                                                                                                                                                                                                                                                                                                                                                                                                                                                                                                                                                                                                                                                                                                                                                                                                                                                                                                                                                                                                                                                                                                                                                                                                                                                                                                                                                                                                                                 |                                 | FLOOR #01       WING A THIRD       FLOOR #02                                       | AT 125.88 112.69                                                            | 11                                                                                                   | TF & FF #03         EWS UNIT         30.23         26.27         3           TF & FF #04         EWS UNIT         30.54         26.71         3                                                                                                                                                                                                                                                                                                                                                                                                                                                                                                                                                                                                                                                                                                                                                                                                                                                                                                                                                                                                                                                                                                                                                                                                      |
|                                                                                                                                                                                                                                                                                                                                                                                                                                                                                                                                                                                                                                                                                                                                                                                                                                                                                                                                                                                                                                                                                                                                                                                                                                                                                                                                                                                                                                                                 |                                 | FLOOR #03     FL       WING A THIRD     FL       FLOOR #04     FL                  | AT         129.39         116.25           AT         120.70         108.22 | <u> </u>                                                                                             | 4 FLOOR PLAN<br>TF & FF #06 EWS UNIT 29.70 26.27 3<br>TF & FF #07 EWS UNIT 29.64 26.27 3                                                                                                                                                                                                                                                                                                                                                                                                                                                                                                                                                                                                                                                                                                                                                                                                                                                                                                                                                                                                                                                                                                                                                                                                                                                             |
|                                                                                                                                                                                                                                                                                                                                                                                                                                                                                                                                                                                                                                                                                                                                                                                                                                                                                                                                                                                                                                                                                                                                                                                                                                                                                                                                                                                                                                                                 |                                 |                                                                                    | AT 130.03 116.35<br>AT 125.89 112.69                                        | <u> </u>                                                                                             | TF & FF #08         EWS UNIT         29.76         26.26         3           TF & FF #09         EWS UNIT         30.58         26.75         3           Total:         -         -         1087.19         952.91         108         36                                                                                                                                                                                                                                                                                                                                                                                                                                                                                                                                                                                                                                                                                                                                                                                                                                                                                                                                                                                                                                                                                                           |
|                                                                                                                                                                                                                                                                                                                                                                                                                                                                                                                                                                                                                                                                                                                                                                                                                                                                                                                                                                                                                                                                                                                                                                                                                                                                                                                                                                                                                                                                 | THIRD FLOOR<br>PLAN             | WING B THIRD<br>FLOOR #03<br>WING B THIRD                                          | AT 129.39 116.25<br>AT 120.70 108.22                                        | 14                                                                                                   | SIGNATURE<br>OWNER'S ADDRESS WITH ID                                                                                                                                                                                                                                                                                                                                                                                                                                                                                                                                                                                                                                                                                                                                                                                                                                                                                                                                                                                                                                                                                                                                                                                                                                                                                                                 |
|                                                                                                                                                                                                                                                                                                                                                                                                                                                                                                                                                                                                                                                                                                                                                                                                                                                                                                                                                                                                                                                                                                                                                                                                                                                                                                                                                                                                                                                                 |                                 | FLOOR #04       WING C THIRD       FLOOR #01       WING C THIRD       WING C THIRD | AT 130.03 116.35                                                            | 11                                                                                                   | NUMBER & CONTACT NUMBER :<br>NIRMALA & OTHERS OWNER M/S BREN CORPRATION PVT LTD<br>Rep By BOOPESH REDDY #61, 3RD FLOOR, 8TH A BLOCK,                                                                                                                                                                                                                                                                                                                                                                                                                                                                                                                                                                                                                                                                                                                                                                                                                                                                                                                                                                                                                                                                                                                                                                                                                 |
|                                                                                                                                                                                                                                                                                                                                                                                                                                                                                                                                                                                                                                                                                                                                                                                                                                                                                                                                                                                                                                                                                                                                                                                                                                                                                                                                                                                                                                                                 |                                 | FLOOR #02<br>WING C THIRD<br>FLOOR #03<br>FL                                       | AT 129.39 116.68<br>AT 120.70 108.22                                        | 11                                                                                                   | KORAMANGALA, BENGALURU                                                                                                                                                                                                                                                                                                                                                                                                                                                                                                                                                                                                                                                                                                                                                                                                                                                                                                                                                                                                                                                                                                                                                                                                                                                                                                                               |
|                                                                                                                                                                                                                                                                                                                                                                                                                                                                                                                                                                                                                                                                                                                                                                                                                                                                                                                                                                                                                                                                                                                                                                                                                                                                                                                                                                                                                                                                 |                                 | WING D THIRD                                                                       | AT 125.88 112.69<br>AT 129.39 116.68                                        | <u> </u>                                                                                             | ARCHITECT/ENGINEER                                                                                                                                                                                                                                                                                                                                                                                                                                                                                                                                                                                                                                                                                                                                                                                                                                                                                                                                                                                                                                                                                                                                                                                                                                                                                                                                   |
|                                                                                                                                                                                                                                                                                                                                                                                                                                                                                                                                                                                                                                                                                                                                                                                                                                                                                                                                                                                                                                                                                                                                                                                                                                                                                                                                                                                                                                                                 | Total:                          | FLOOR #02       WING D THIRD       FLOOR #03       -                               | AT 120.70 108.22<br>- 33619.88 30151.23                                     |                                                                                                      | The plans are approved in accordance with the acceptance for<br>The plans are approved in accordance with the acceptance for<br>The plans are approved in accordance with the acceptance for<br>The plans are approved in accordance with the acceptance for                                                                                                                                                                                                                                                                                                                                                                                                                                                                                                                                                                                                                                                                                                                                                                                                                                                                                                                                                                                                                                                                                         |
|                                                                                                                                                                                                                                                                                                                                                                                                                                                                                                                                                                                                                                                                                                                                                                                                                                                                                                                                                                                                                                                                                                                                                                                                                                                                                                                                                                                                                                                                 | Balcony Calc                    | ulations Table                                                                     |                                                                             |                                                                                                      | approval by the Commissioner on date: vide lp number. Cross, Asriokhagar, B.H.Road. Turnkur BCC/BL-3.2.3/E-1085/92-93<br>BBMP/ADDL.DIR/JDCENTRAL/0001/19–20 subject to terms and conditions laid down along with this building plan approval.                                                                                                                                                                                                                                                                                                                                                                                                                                                                                                                                                                                                                                                                                                                                                                                                                                                                                                                                                                                                                                                                                                        |
|                                                                                                                                                                                                                                                                                                                                                                                                                                                                                                                                                                                                                                                                                                                                                                                                                                                                                                                                                                                                                                                                                                                                                                                                                                                                                                                                                                                                                                                                 | FLOOF<br>TYPICAL - 4- 1<br>PLAN | 7 FLOOR 1.22 X 3.00                                                                |                                                                             | TOTAL AREA<br>180.60                                                                                 | Validity of this approval is two years from the date of issue.  PROJECT TITLE : RESIDENTIAL DEVLOPMENT PLAN FOR APPARTMENT BUILDING 1.                                                                                                                                                                                                                                                                                                                                                                                                                                                                                                                                                                                                                                                                                                                                                                                                                                                                                                                                                                                                                                                                                                                                                                                                               |
|                                                                                                                                                                                                                                                                                                                                                                                                                                                                                                                                                                                                                                                                                                                                                                                                                                                                                                                                                                                                                                                                                                                                                                                                                                                                                                                                                                                                                                                                 | THIRD FLOOR<br>Total            |                                                                                    |                                                                             | 7.32<br>187.92                                                                                       | Khata No. 1198, Sy No. 36/1 & 39, Haraluru Village, Ward No. 150,<br>Bellanduru, Marathahalli Sub-division, Mahadevapura Zone, Bangalore                                                                                                                                                                                                                                                                                                                                                                                                                                                                                                                                                                                                                                                                                                                                                                                                                                                                                                                                                                                                                                                                                                                                                                                                             |
|                                                                                                                                                                                                                                                                                                                                                                                                                                                                                                                                                                                                                                                                                                                                                                                                                                                                                                                                                                                                                                                                                                                                                                                                                                                                                                                                                                                                                                                                 |                                 |                                                                                    |                                                                             |                                                                                                      | NORTH DRAWING TITLE : SITE PLAN                                                                                                                                                                                                                                                                                                                                                                                                                                                                                                                                                                                                                                                                                                                                                                                                                                                                                                                                                                                                                                                                                                                                                                                                                                                                                                                      |
|                                                                                                                                                                                                                                                                                                                                                                                                                                                                                                                                                                                                                                                                                                                                                                                                                                                                                                                                                                                                                                                                                                                                                                                                                                                                                                                                                                                                                                                                 |                                 |                                                                                    |                                                                             |                                                                                                      |                                                                                                                                                                                                                                                                                                                                                                                                                                                                                                                                                                                                                                                                                                                                                                                                                                                                                                                                                                                                                                                                                                                                                                                                                                                                                                                                                      |