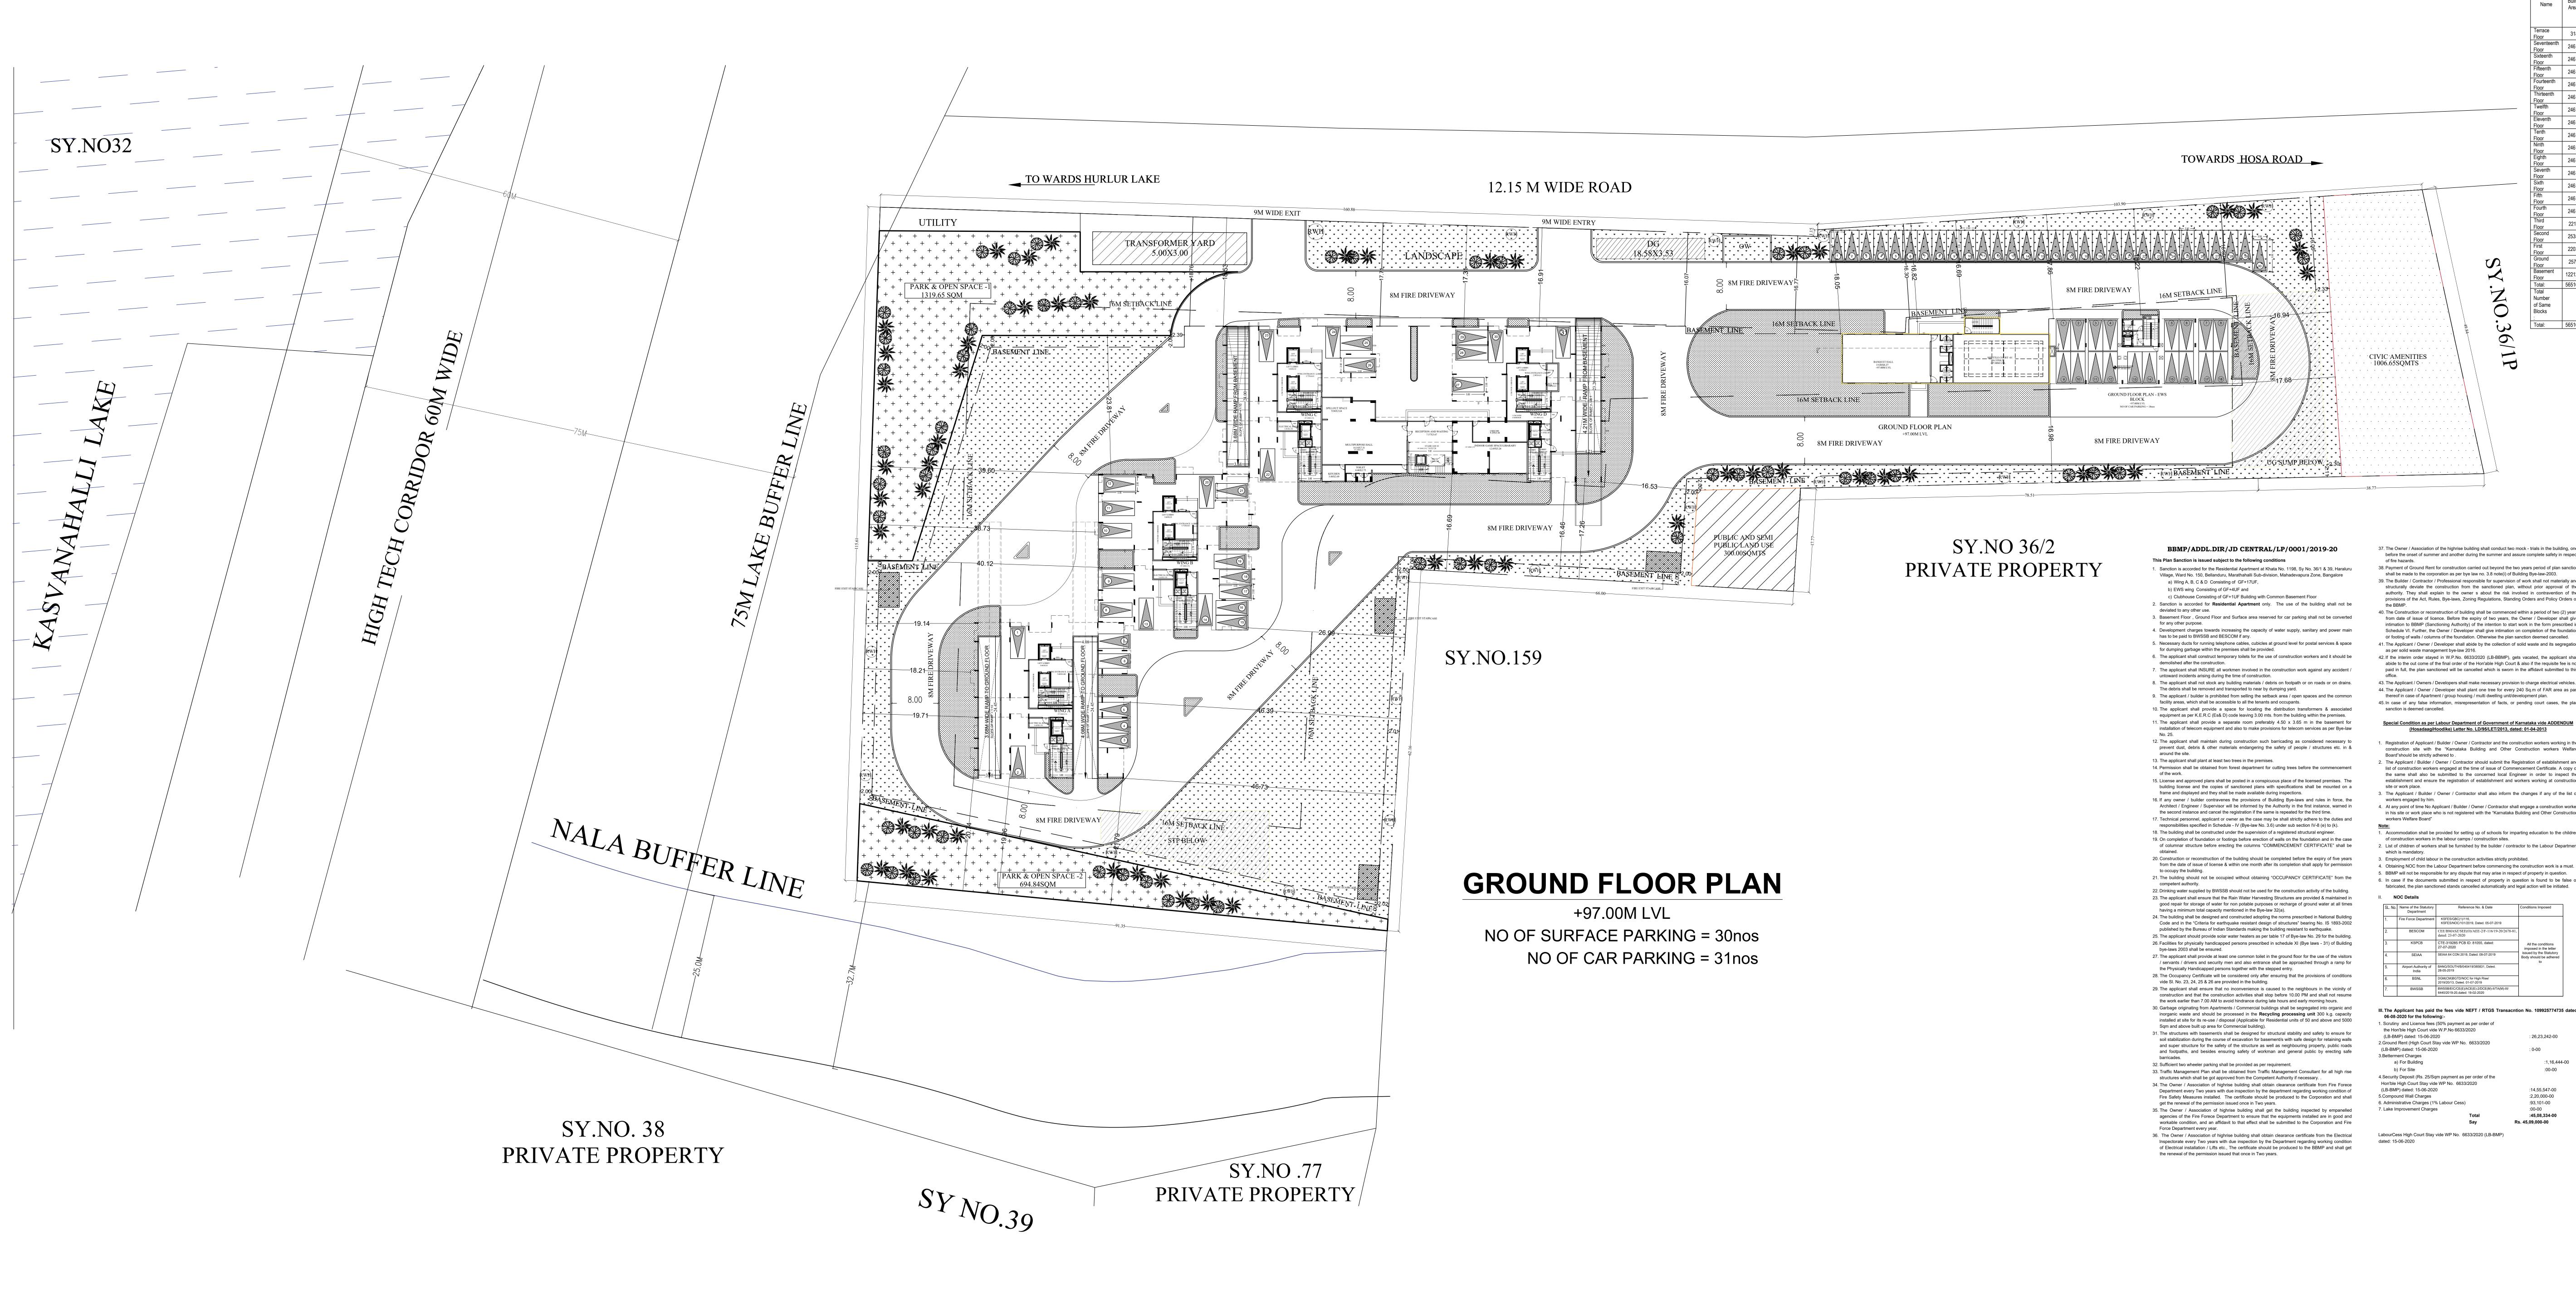

| Block :A (RESIDENTIAL APARTMENT BL                                                                                                                                                                                                                                                                                                                                                                                                                                                                                                                                                                                                                                                                                                                                                                                                                                                                                                                                                                                                                                                                                                                                                                                                                                                                                                                                                                                                                              | JILDING)                        |                                                                                    |                                                                             |                                                                                                      | AREA STATEMENT (BBMP) VERSION NO.: 1.0.11<br>VERSION DATE: 01/11/2018                                                                                                                                                                                                                                                                                                                                                                                                                                                                                                                                                                                                                                                                                                                                                                                                                                                                                                                                                                                                                                                                                                                                                                                                                                                                                |
|-----------------------------------------------------------------------------------------------------------------------------------------------------------------------------------------------------------------------------------------------------------------------------------------------------------------------------------------------------------------------------------------------------------------------------------------------------------------------------------------------------------------------------------------------------------------------------------------------------------------------------------------------------------------------------------------------------------------------------------------------------------------------------------------------------------------------------------------------------------------------------------------------------------------------------------------------------------------------------------------------------------------------------------------------------------------------------------------------------------------------------------------------------------------------------------------------------------------------------------------------------------------------------------------------------------------------------------------------------------------------------------------------------------------------------------------------------------------|---------------------------------|------------------------------------------------------------------------------------|-----------------------------------------------------------------------------|------------------------------------------------------------------------------------------------------|------------------------------------------------------------------------------------------------------------------------------------------------------------------------------------------------------------------------------------------------------------------------------------------------------------------------------------------------------------------------------------------------------------------------------------------------------------------------------------------------------------------------------------------------------------------------------------------------------------------------------------------------------------------------------------------------------------------------------------------------------------------------------------------------------------------------------------------------------------------------------------------------------------------------------------------------------------------------------------------------------------------------------------------------------------------------------------------------------------------------------------------------------------------------------------------------------------------------------------------------------------------------------------------------------------------------------------------------------|
| Deductions<br>From<br>Gross Total                                                                                                                                                                                                                                                                                                                                                                                                                                                                                                                                                                                                                                                                                                                                                                                                                                                                                                                                                                                                                                                                                                                                                                                                                                                                                                                                                                                                                               |                                 |                                                                                    | Proposed Add<br>FAR Are                                                     |                                                                                                      | PROJECT DETAIL:                                                                                                                                                                                                                                                                                                                                                                                                                                                                                                                                                                                                                                                                                                                                                                                                                                                                                                                                                                                                                                                                                                                                                                                                                                                                                                                                      |
| Floor<br>Name<br>Area<br>Sq.mt.)                                                                                                                                                                                                                                                                                                                                                                                                                                                                                                                                                                                                                                                                                                                                                                                                                                                                                                                                                                                                                                                                                                                                                                                                                                                                                                                                                                                                                                |                                 | Deductions (Area in Sq.                                                            | mt.) Area FAF<br>(Sq.mt.) (Sq                                               | R FAR Area<br>(Sq.mt.) (Sq.mt.)                                                                      | Initialization     Plot SubUse: Apartment       CENTRAL/0001/19-20     Land Use Zone: Residential (Main)       Application Type: Building Permission     Plot/Sub Plot No.: 1198                                                                                                                                                                                                                                                                                                                                                                                                                                                                                                                                                                                                                                                                                                                                                                                                                                                                                                                                                                                                                                                                                                                                                                     |
| Cutout           Terrace         318 33         16 99         301 34                                                                                                                                                                                                                                                                                                                                                                                                                                                                                                                                                                                                                                                                                                                                                                                                                                                                                                                                                                                                                                                                                                                                                                                                                                                                                                                                                                                            | StairCase Lift 184.69 0.00      | Lift<br>Machine Substructu<br>116.65 0.                                            |                                                                             | air Tenement                                                                                         | Nature of Sanction: New     City Survey No.: 36/1 & 39       Location: Ring-III     Khata No. (As per Khata Extract): 1198                                                                                                                                                                                                                                                                                                                                                                                                                                                                                                                                                                                                                                                                                                                                                                                                                                                                                                                                                                                                                                                                                                                                                                                                                           |
| Seventeenth<br>Floor 2461.30 26.79 2434.51                                                                                                                                                                                                                                                                                                                                                                                                                                                                                                                                                                                                                                                                                                                                                                                                                                                                                                                                                                                                                                                                                                                                                                                                                                                                                                                                                                                                                      | 0.00 51.84                      | 0.00 0.4                                                                           | 44 0.00 0.00 2382.23                                                        | 0.00 2382.23 16 0.00                                                                                 | Building Line Specified as per Z.R: NA     Locally / Subject of the property. HARALOR VILLAGE, VARTHOR HOBET, BENGALURU EAST TALUK       Zone: Mahadevpura (C)     Ward: Ward - 150 (C)                                                                                                                                                                                                                                                                                                                                                                                                                                                                                                                                                                                                                                                                                                                                                                                                                                                                                                                                                                                                                                                                                                                                                              |
| Sinteentin         2461.30         26.79         2434.51           Floor         2461.30         26.79         2434.51           Fifteenth         2461.30         26.79         2434.51           Floor         2461.30         26.79         2434.51                                                                                                                                                                                                                                                                                                                                                                                                                                                                                                                                                                                                                                                                                                                                                                                                                                                                                                                                                                                                                                                                                                                                                                                                          | 0.00 51.84<br>0.00 51.84        |                                                                                    |                                                                             | 0.00         2382.23         16         0.00           0.00         2382.23         16         0.00  | Planning District: 318-Begur       AREA DETAILS:       SQ.MT.                                                                                                                                                                                                                                                                                                                                                                                                                                                                                                                                                                                                                                                                                                                                                                                                                                                                                                                                                                                                                                                                                                                                                                                                                                                                                        |
| Fourteenth<br>Floor         2461.30         26.79         2434.51           Thirteenth         2461.30         26.79         2434.51                                                                                                                                                                                                                                                                                                                                                                                                                                                                                                                                                                                                                                                                                                                                                                                                                                                                                                                                                                                                                                                                                                                                                                                                                                                                                                                            | 0.00 51.84                      |                                                                                    |                                                                             | 0.00         2382.23         16         0.00           0.00         2382.23         16         0.00  | NET AREA OF PLOT     (A-Deductions)     20132.94       Deduction for Balance Plot Area                                                                                                                                                                                                                                                                                                                                                                                                                                                                                                                                                                                                                                                                                                                                                                                                                                                                                                                                                                                                                                                                                                                                                                                                                                                               |
| Twelfth 2461.30 26.79 2434.51                                                                                                                                                                                                                                                                                                                                                                                                                                                                                                                                                                                                                                                                                                                                                                                                                                                                                                                                                                                                                                                                                                                                                                                                                                                                                                                                                                                                                                   | 0.00 51.84                      | 0.00 0.4                                                                           | 44 0.00 0.00 2382.23                                                        | 0.00 2382.23 16 0.00                                                                                 | Amenity Area     1006.65       Total     1006.65       BALANCE AREA OF PLOT     (A-Deductions)     19126.29                                                                                                                                                                                                                                                                                                                                                                                                                                                                                                                                                                                                                                                                                                                                                                                                                                                                                                                                                                                                                                                                                                                                                                                                                                          |
| Floor         2461.30         26.79         2434.51           Tenth         2461.30         26.79         2434.51           Floor         2461.30         26.79         2434.51                                                                                                                                                                                                                                                                                                                                                                                                                                                                                                                                                                                                                                                                                                                                                                                                                                                                                                                                                                                                                                                                                                                                                                                                                                                                                 | 0.00 51.84<br>0.00 51.84        |                                                                                    |                                                                             | 0.00         2382.23         16         0.00           0.00         2382.23         16         0.00  | COVERAGE CHECK         Permissible Coverage area (50.00 %)       9563.14         Proposed Coverage Area (17.07 %)       3264.70                                                                                                                                                                                                                                                                                                                                                                                                                                                                                                                                                                                                                                                                                                                                                                                                                                                                                                                                                                                                                                                                                                                                                                                                                      |
| Ninth         2461.30         26.79         2434.51           Floor         2461.30         26.79         2434.51           Eighth         2461.30         26.79         2434.51                                                                                                                                                                                                                                                                                                                                                                                                                                                                                                                                                                                                                                                                                                                                                                                                                                                                                                                                                                                                                                                                                                                                                                                                                                                                                | 0.00 51.84                      |                                                                                    |                                                                             | 0.00         2382.23         16         0.00           0.00         2382.23         16         0.00  | Achieved Net coverage area (17.07 %)3264.70Balance coverage area left (32.93 %)6298.44                                                                                                                                                                                                                                                                                                                                                                                                                                                                                                                                                                                                                                                                                                                                                                                                                                                                                                                                                                                                                                                                                                                                                                                                                                                               |
| Floor         Seventh         2461.30         26.79         2434.51           Floor         Sixth         <                                                                                                                                                                                     | 0.00 51.84                      | 0.00 0.4                                                                           | 44 0.00 0.00 2382.23                                                        | 0.00 2382.23 16 0.00                                                                                 | FAR CHECK         Permissible F.A.R. as per zoning regulation 2015 ( 2.25 )         43034.14         Additional F.A.R within Ring I and II ( for amalgamated plot - )         0.00                                                                                                                                                                                                                                                                                                                                                                                                                                                                                                                                                                                                                                                                                                                                                                                                                                                                                                                                                                                                                                                                                                                                                                   |
| Floor         2461.30         26.79         2434.51           Fifth         2461.30         26.79         2434.51           Floor         2461.30         26.79         2434.51                                                                                                                                                                                                                                                                                                                                                                                                                                                                                                                                                                                                                                                                                                                                                                                                                                                                                                                                                                                                                                                                                                                                                                                                                                                                                 | 0.00 51.84<br>0.00 51.84        |                                                                                    |                                                                             | 0.00         2382.23         16         0.00           0.00         2382.23         16         0.00  | Allowable TDR Area (60% of Perm.FAR )0.00Premium FAR for Plot within Impact Zone ( - )0.00Total Perm. FAR area ( 2.25 )43034.14                                                                                                                                                                                                                                                                                                                                                                                                                                                                                                                                                                                                                                                                                                                                                                                                                                                                                                                                                                                                                                                                                                                                                                                                                      |
| Fourth<br>Floor         2461.30         26.79         2434.51           Third         2211.11         26.79         2184.32                                                                                                                                                                                                                                                                                                                                                                                                                                                                                                                                                                                                                                                                                                                                                                                                                                                                                                                                                                                                                                                                                                                                                                                                                                                                                                                                     | 0.00 51.84                      |                                                                                    |                                                                             | 0.00         2382.23         16         0.00           0.00         2132.04         14         0.00  | Residential FAR (99.00%)         42584.19           Proposed FAR Area         43013.98           Achieved Net FAR Area ( 2.25 )         43013.98                                                                                                                                                                                                                                                                                                                                                                                                                                                                                                                                                                                                                                                                                                                                                                                                                                                                                                                                                                                                                                                                                                                                                                                                     |
| Floor         2535.73         57.27         2478.46           Floor         Eirot         Eirot <td< td=""><td>0.00 54.18</td><td>0.00 0</td><td>44 0.00 0.00 2423.84</td><td>0.00 2423.84 14 298.13</td><td>Balance FAR Area ( 0.00 )     20.16       BUILT UP AREA CHECK     20.16</td></td<> | 0.00 54.18                      | 0.00 0                                                                             | 44 0.00 0.00 2423.84                                                        | 0.00 2423.84 14 298.13                                                                               | Balance FAR Area ( 0.00 )     20.16       BUILT UP AREA CHECK     20.16                                                                                                                                                                                                                                                                                                                                                                                                                                                                                                                                                                                                                                                                                                                                                                                                                                                                                                                                                                                                                                                                                                                                                                                                                                                                              |
| Floor         2203.79         26.79         2177.00           Ground         2576.81         26.79         2550.02           Floor         2576.81         26.79         2550.02                                                                                                                                                                                                                                                                                                                                                                                                                                                                                                                                                                                                                                                                                                                                                                                                                                                                                                                                                                                                                                                                                                                                                                                                                                                                                | 0.00 51.84<br>0.00 54.18        |                                                                                    |                                                                             | 0.00         2124.72         14         0.00           0.00         785.57         00         785.57 | Proposed BuiltUp Area58206.90Substructure Area Add in BUA (Layout Lvl)15.00Achieved BuiltUp Area58221.89                                                                                                                                                                                                                                                                                                                                                                                                                                                                                                                                                                                                                                                                                                                                                                                                                                                                                                                                                                                                                                                                                                                                                                                                                                             |
| Basement<br>Floor12212.0423.8812188.16Total:56516.02553.5755962.45                                                                                                                                                                                                                                                                                                                                                                                                                                                                                                                                                                                                                                                                                                                                                                                                                                                                                                                                                                                                                                                                                                                                                                                                                                                                                                                                                                                              | 0.00 54.18<br>184.69 991.98     |                                                                                    |                                                                             | 0.71400.71000.000.7141218.102661083.70                                                               |                                                                                                                                                                                                                                                                                                                                                                                                                                                                                                                                                                                                                                                                                                                                                                                                                                                                                                                                                                                                                                                                                                                                                                                                                                                                                                                                                      |
| Total<br>Number<br>of Same 1<br>Blocks                                                                                                                                                                                                                                                                                                                                                                                                                                                                                                                                                                                                                                                                                                                                                                                                                                                                                                                                                                                                                                                                                                                                                                                                                                                                                                                                                                                                                          |                                 |                                                                                    |                                                                             |                                                                                                      | PLOT BOUNDARY         ABUTTING ROAD         PROPOSED WORK (COVERAGE AREA)                                                                                                                                                                                                                                                                                                                                                                                                                                                                                                                                                                                                                                                                                                                                                                                                                                                                                                                                                                                                                                                                                                                                                                                                                                                                            |
| :<br>Total: 56516.02 553.57 55962.45                                                                                                                                                                                                                                                                                                                                                                                                                                                                                                                                                                                                                                                                                                                                                                                                                                                                                                                                                                                                                                                                                                                                                                                                                                                                                                                                                                                                                            | 184.69 991.98                   | 116.65 7.                                                                          | .48         646.29         12797.26         40817.39         40             | 0.71 41218.10 266 1084                                                                               | PROPOSED WORK (COVERAGE AREA) EXISTING (To be retained) EXISTING (To be demolished)                                                                                                                                                                                                                                                                                                                                                                                                                                                                                                                                                                                                                                                                                                                                                                                                                                                                                                                                                                                                                                                                                                                                                                                                                                                                  |
|                                                                                                                                                                                                                                                                                                                                                                                                                                                                                                                                                                                                                                                                                                                                                                                                                                                                                                                                                                                                                                                                                                                                                                                                                                                                                                                                                                                                                                                                 |                                 |                                                                                    |                                                                             | ,                                                                                                    | Block USE/SUBUSE Details                                                                                                                                                                                                                                                                                                                                                                                                                                                                                                                                                                                                                                                                                                                                                                                                                                                                                                                                                                                                                                                                                                                                                                                                                                                                                                                             |
|                                                                                                                                                                                                                                                                                                                                                                                                                                                                                                                                                                                                                                                                                                                                                                                                                                                                                                                                                                                                                                                                                                                                                                                                                                                                                                                                                                                                                                                                 | FLOOR                           | WING A FIRST<br>FLOOR #01<br>WINC A FIRST                                          | AT 130.03 116.35                                                            | <u>                                     </u>                                                         | Block Name     Block Use     Block SubUse     Block Structure     Block Land Use<br>Category       A (CLUB HOUSE AND     Acastront     Acastront     Block Structure                                                                                                                                                                                                                                                                                                                                                                                                                                                                                                                                                                                                                                                                                                                                                                                                                                                                                                                                                                                                                                                                                                                                                                                 |
|                                                                                                                                                                                                                                                                                                                                                                                                                                                                                                                                                                                                                                                                                                                                                                                                                                                                                                                                                                                                                                                                                                                                                                                                                                                                                                                                                                                                                                                                 |                                 | FLOOR #02FLWING A FIRSTFLFLOOR #03FL                                               | AT 125.88 112.69<br>AT 129.39 116.25                                        | <u> </u>                                                                                             | EWS BLOCK     Residential     Apartment     Highrise     R       )     A (RESIDENTIAL     Apartment     Highrise     R       APARTMENT     Residential     Apartment     Highrise     R                                                                                                                                                                                                                                                                                                                                                                                                                                                                                                                                                                                                                                                                                                                                                                                                                                                                                                                                                                                                                                                                                                                                                              |
|                                                                                                                                                                                                                                                                                                                                                                                                                                                                                                                                                                                                                                                                                                                                                                                                                                                                                                                                                                                                                                                                                                                                                                                                                                                                                                                                                                                                                                                                 |                                 | WING B FIRST                                                                       | AT 120.70 108.22<br>AT 130.03 116.35                                        | 11                                                                                                   | Required Parking(Table 7a)                                                                                                                                                                                                                                                                                                                                                                                                                                                                                                                                                                                                                                                                                                                                                                                                                                                                                                                                                                                                                                                                                                                                                                                                                                                                                                                           |
|                                                                                                                                                                                                                                                                                                                                                                                                                                                                                                                                                                                                                                                                                                                                                                                                                                                                                                                                                                                                                                                                                                                                                                                                                                                                                                                                                                                                                                                                 |                                 | FLOOR #01       WING B FIRST       FLOOR #02       WING B FIRST                    | AT 125.89 112.69                                                            | 11                                                                                                   | Block<br>Name     Type     Area     Units     Car       Block     SubUse     (Sq.mt.)     Reqd.     Prop.     Reqd.                                                                                                                                                                                                                                                                                                                                                                                                                                                                                                                                                                                                                                                                                                                                                                                                                                                                                                                                                                                                                                                                                                                                                                                                                                  |
|                                                                                                                                                                                                                                                                                                                                                                                                                                                                                                                                                                                                                                                                                                                                                                                                                                                                                                                                                                                                                                                                                                                                                                                                                                                                                                                                                                                                                                                                 | FIRST FLOOR<br>PLAN             | FLOOR #03     FL       WING B FIRST     FL       FLOOR #04     FL                  | AT 129.39 116.25<br>AT 120.70 108.22                                        | 14                                                                                                   | A (CLUB<br>HOUSE AND<br>EWS BLOCK     Residential     Apartment     0 - 50     2     -     1     18     -                                                                                                                                                                                                                                                                                                                                                                                                                                                                                                                                                                                                                                                                                                                                                                                                                                                                                                                                                                                                                                                                                                                                                                                                                                            |
|                                                                                                                                                                                                                                                                                                                                                                                                                                                                                                                                                                                                                                                                                                                                                                                                                                                                                                                                                                                                                                                                                                                                                                                                                                                                                                                                                                                                                                                                 |                                 | FLOOR #01                                                                          | AT 130.03 116.35<br>AT 125.73 113.02                                        | 11 10                                                                                                | )     A       (RESIDENTIAL<br>ARAPTMENT     Residential       Apartment     50 - 225       1     266                                                                                                                                                                                                                                                                                                                                                                                                                                                                                                                                                                                                                                                                                                                                                                                                                                                                                                                                                                                                                                                                                                                                                                                                                                                 |
|                                                                                                                                                                                                                                                                                                                                                                                                                                                                                                                                                                                                                                                                                                                                                                                                                                                                                                                                                                                                                                                                                                                                                                                                                                                                                                                                                                                                                                                                 |                                 | WING C FIRST<br>FLOOR #03<br>WING D FIRST                                          | AT 120.70 108.22<br>AT 125.88 112.69                                        | 11                                                                                                   | APARTMENT     Residential     Apartment     50 - 225     1     -     1     266     -       BUILDING)     Total :     -     -     -     1     266     -                                                                                                                                                                                                                                                                                                                                                                                                                                                                                                                                                                                                                                                                                                                                                                                                                                                                                                                                                                                                                                                                                                                                                                                               |
|                                                                                                                                                                                                                                                                                                                                                                                                                                                                                                                                                                                                                                                                                                                                                                                                                                                                                                                                                                                                                                                                                                                                                                                                                                                                                                                                                                                                                                                                 |                                 | WING D FIRST<br>FLOOR #02                                                          | AT 125.88 112.69<br>AT 125.73 113.02                                        | 10                                                                                                   | Parking Check (Table 7b)                                                                                                                                                                                                                                                                                                                                                                                                                                                                                                                                                                                                                                                                                                                                                                                                                                                                                                                                                                                                                                                                                                                                                                                                                                                                                                                             |
| nock - trials in the building, one                                                                                                                                                                                                                                                                                                                                                                                                                                                                                                                                                                                                                                                                                                                                                                                                                                                                                                                                                                                                                                                                                                                                                                                                                                                                                                                                                                                                                              |                                 | WING                                                                               | AT 120.70 108.22<br>AT 130.03 116.35                                        | 11                                                                                                   | Vehicle Type         No.         Area (Sq.mt.)         No.         Area (Sq.mt.)           Car         284         3905.00         354         4867.50                                                                                                                                                                                                                                                                                                                                                                                                                                                                                                                                                                                                                                                                                                                                                                                                                                                                                                                                                                                                                                                                                                                                                                                               |
| sure complete safety in respect<br>o years period of plan sanction<br>iilding Bye-law-2003.                                                                                                                                                                                                                                                                                                                                                                                                                                                                                                                                                                                                                                                                                                                                                                                                                                                                                                                                                                                                                                                                                                                                                                                                                                                                                                                                                                     |                                 | FLOOR #01WINGA SECONDFL                                                            | AT 125.88 112.69                                                            |                                                                                                      | Visitor's Car Parking         29         398.75         0         0.00           Total Car         313         4303.75         354         4867.50           TwoWheeler         -         398.75         0         0.00                                                                                                                                                                                                                                                                                                                                                                                                                                                                                                                                                                                                                                                                                                                                                                                                                                                                                                                                                                                                                                                                                                                              |
| of work shall not materially and<br>without prior approval of the<br>olved in contravention of the                                                                                                                                                                                                                                                                                                                                                                                                                                                                                                                                                                                                                                                                                                                                                                                                                                                                                                                                                                                                                                                                                                                                                                                                                                                                                                                                                              |                                 | FLOOR #02WINGA SECONDFLOOR #03                                                     | AT 129.39 116.25                                                            | 11                                                                                                   | Other Parking         -         -         8729.65           Total         4702.50         13597.15           FAR &Tenement Details         -         -                                                                                                                                                                                                                                                                                                                                                                                                                                                                                                                                                                                                                                                                                                                                                                                                                                                                                                                                                                                                                                                                                                                                                                                               |
| ng Orders and Policy Orders of<br>within a period of two (2) years<br>• Owner / Developer shall give                                                                                                                                                                                                                                                                                                                                                                                                                                                                                                                                                                                                                                                                                                                                                                                                                                                                                                                                                                                                                                                                                                                                                                                                                                                                                                                                                            |                                 | WING<br>A SECOND FL<br>FLOOR #04                                                   | AT 120.70 108.22                                                            | 11                                                                                                   | Deductions     Proposed     Add     Carpet                                                                                                                                                                                                                                                                                                                                                                                                                                                                                                                                                                                                                                                                                                                                                                                                                                                                                                                                                                                                                                                                                                                                                                                                                                                                                                           |
| work in the form prescribed in<br>on completion of the foundation<br>anction deemed cancelled.                                                                                                                                                                                                                                                                                                                                                                                                                                                                                                                                                                                                                                                                                                                                                                                                                                                                                                                                                                                                                                                                                                                                                                                                                                                                                                                                                                  |                                 | WING<br>B SECOND FL<br>FLOOR #01<br>WING                                           | AT 130.03 116.35                                                            | 11                                                                                                   | BlockNo. of<br>Same<br>BldgGross<br>BuiltGross<br>BUA(Area<br>inGross<br>BuiltTotal<br>BuiltTotal<br>BuiltTotal<br>Area<br>(Sq.mt.)Total<br>FAR<br>(Sq.mt.)Total<br>FAR<br>(Sq.mt.)Total<br>FAR<br>(Sq.mt.)Total<br>FAR<br>(Sq.mt.)Total<br>FAR<br>(Sq.mt.)Total<br>FAR<br>(Sq.mt.)Total<br>FAR<br>(Sq.mt.)Total<br>FAR<br>(Sq.mt.)Total<br>FAR<br>(Sq.mt.)Total<br>FAR<br>(Sq.mt.)Total<br>FAR<br>(Sq.mt.)Total<br>FAR<br>(No.)Total<br>The<br>the<br>The<br>The<br>The<br>The<br>The<br>The<br>The<br>The<br>The<br>The<br>The<br>The<br>The<br>The<br>The<br>The<br>The<br>The<br>The<br>The<br>The<br>The<br>The<br>The<br>The<br>The<br>The<br>The<br>The<br>The<br>The<br>The<br>The<br>The<br>The<br>The<br>The<br>The<br>The<br>The<br>The<br>The<br>The<br>The<br>The<br>The<br>The<br>The<br>The<br>The<br>The<br>The<br>The<br>The<br>The<br>The<br>The<br>The<br>The<br>The<br>The<br>The<br>The<br>The<br>The<br>The<br>The<br>The<br>The<br>The<br>The<br>The<br>The<br>The<br>The<br>The<br>The<br>The<br>The<br>The<br>The<br>The<br>The<br>The<br>The<br>The<br>The<br>The<br>The<br>The<br>The<br>The<br>The<br>The<br>The<br>The<br>The<br>The<br>The<br>The<br>The<br>The<br>The<br>The<br>The<br>The<br>The<br>The<br>The<br>The<br>The<br>The<br>The<br>The<br>The<br>The<br>The<br>The<br>The<br>The<br>The<br>The<br>The<br> |
| solid waste and its segregation<br>ts vacated, the applicant shall<br>& also if the requisite fee is not                                                                                                                                                                                                                                                                                                                                                                                                                                                                                                                                                                                                                                                                                                                                                                                                                                                                                                                                                                                                                                                                                                                                                                                                                                                                                                                                                        |                                 | B SECOND FL<br>FLOOR #02<br>WING                                                   | AT 125.89 112.69                                                            | 10                                                                                                   | Cutout     StairCase     Lift<br>Machine     SubStructure     Ramp     Parking     Resi.     Stair                                                                                                                                                                                                                                                                                                                                                                                                                                                                                                                                                                                                                                                                                                                                                                                                                                                                                                                                                                                                                                                                                                                                                                                                                                                   |
| n to charge electrical vehicles.                                                                                                                                                                                                                                                                                                                                                                                                                                                                                                                                                                                                                                                                                                                                                                                                                                                                                                                                                                                                                                                                                                                                                                                                                                                                                                                                                                                                                                | SECOND<br>FLOOR PLAN            | FLOOR #03<br>WING                                                                  | AT 129.39 116.25<br>AT 120.70 108.22                                        | 11 14                                                                                                | (CLUB<br>HOUSE       1       2262.09       17.64       2244.45       15.56       11.70       34.08       69.73       0.00       317.48       1766.82       29.09       1795.90       36       390.46                                                                                                                                                                                                                                                                                                                                                                                                                                                                                                                                                                                                                                                                                                                                                                                                                                                                                                                                                                                                                                                                                                                                                 |
| 240 Sq.m of FAR area as part<br>velopment plan.<br>pending court cases, the plan                                                                                                                                                                                                                                                                                                                                                                                                                                                                                                                                                                                                                                                                                                                                                                                                                                                                                                                                                                                                                                                                                                                                                                                                                                                                                                                                                                                |                                 | FLOOR #04<br>WING                                                                  | AT 120.70 108.22<br>AT 130.03 116.35                                        | 11                                                                                                   | EWS<br>BLOCK                                                                                                                                                                                                                                                                                                                                                                                                                                                                                                                                                                                                                                                                                                                                                                                                                                                                                                                                                                                                                                                                                                                                                                                                                                                                                                                                         |
| Karnataka vide ADDENDUM<br>ed: 01-04-2013                                                                                                                                                                                                                                                                                                                                                                                                                                                                                                                                                                                                                                                                                                                                                                                                                                                                                                                                                                                                                                                                                                                                                                                                                                                                                                                                                                                                                       |                                 | FLOOR #01WINGC SECONDFL                                                            | AT 125.73 113.02                                                            | 10                                                                                                   | C         C         C         C         C         C         C         C         C         C         C         C         C         C         C         C         C         C         C         C         C         C         C         C         C         C         C         C         C         C         C         C         C         C         C         C         C         C         C         C         C         C         C         C         C         C         C         C         C         C         C         C         C         C         C         C         C         C         C         C         C         C         C         C         C         C         C         C         C         C         C         C         C         C         C         C         C         C         C         C         C         C         C         C         C         C         C         C         C         C         C         C         C         C         C         C         C         C         C         C         C         C         C <thc< th=""> <thc< th=""> <thc< th=""> <thc< th=""></thc<></thc<></thc<></thc<>                                                                                                                                                                                                        |
| struction workers working in the<br>Construction workers Welfare                                                                                                                                                                                                                                                                                                                                                                                                                                                                                                                                                                                                                                                                                                                                                                                                                                                                                                                                                                                                                                                                                                                                                                                                                                                                                                                                                                                                |                                 | FLOOR #02WINGC SECONDFLOOR #03                                                     | AT 120.70 108.22                                                            | 11                                                                                                   | Grand<br>Total:         2         58778.10         571.21         58206.89         200.25         1003.68         150.73         77.21         646.29         13114.74         42584.21         429.80         43014.00         302.00         1474.16                                                                                                                                                                                                                                                                                                                                                                                                                                                                                                                                                                                                                                                                                                                                                                                                                                                                                                                                                                                                                                                                                               |
| gistration of establishment and<br>encement Certificate. A copy of<br>ineer in order to inspect the                                                                                                                                                                                                                                                                                                                                                                                                                                                                                                                                                                                                                                                                                                                                                                                                                                                                                                                                                                                                                                                                                                                                                                                                                                                                                                                                                             |                                 | WING<br>D SECOND FL<br>FLOOR #01                                                   | AT 125.88 112.69                                                            | 11                                                                                                   | Block :A (CLUB HOUSE AND EWS BLOCK )                                                                                                                                                                                                                                                                                                                                                                                                                                                                                                                                                                                                                                                                                                                                                                                                                                                                                                                                                                                                                                                                                                                                                                                                                                                                                                                 |
| orkers working at construction<br>e changes if any of the list of                                                                                                                                                                                                                                                                                                                                                                                                                                                                                                                                                                                                                                                                                                                                                                                                                                                                                                                                                                                                                                                                                                                                                                                                                                                                                                                                                                                               |                                 | WING<br>D SECOND FL<br>FLOOR #02<br>WING                                           | AT 125.73 113.02                                                            | 10                                                                                                   | Floor<br>NameGross<br>Builtup<br>inTotal<br>AreaTotal<br>Form<br>Deductions (Area in Sq.mt.)Proposed<br>FAR<br>(Sq.mt.)Add<br>FAR<br>Area in<br>(Sq.mt.)Carpet<br>AreaFloor<br>NameGross<br>Builtup<br>inTotal<br>AreaTotal<br>FAR<br>(Sq.mt.)Total<br>FAR Area<br>(Sq.mt.)Total<br>FAR Area<br>                                                                                                                                                                                                                                      |
| ll engage a construction worker<br>Building and Other Construction                                                                                                                                                                                                                                                                                                                                                                                                                                                                                                                                                                                                                                                                                                                                                                                                                                                                                                                                                                                                                                                                                                                                                                                                                                                                                                                                                                                              |                                 | D SECOND FL.<br>FLOOR #03<br>WING                                                  | AT 120.70 108.22                                                            | 11                                                                                                   | Area     Area     Area     Area     Area     (Sq.mt.)     (Sq                                                                                                             |
| arting education to the children                                                                                                                                                                                                                                                                                                                                                                                                                                                                                                                                                                                                                                                                                                                                                                                                                                                                                                                                                                                                                                                                                                                                                                                                                                                                                                                                                                                                                                |                                 | FLOOR #01<br>WING                                                                  | AT 130.03 116.35<br>AT 125.88 112.69                                        | 11                                                                                                   | Terrace<br>Floor         50.93         1.29         49.64         15.56         0.00         34.08         0.00         0.00         0.00         0.00         0.00         0.00         0.00         0.00         0.00         0.00         0.00         0.00         0.00         0.00         0.00         0.00         0.00         0.00         0.00         0.00         0.00         0.00         0.00         0.00         0.00         0.00         0.00         0.00         0.00         0.00         0.00         0.00         0.00         0.00         0.00         0.00         0.00         0.00         0.00         0.00         0.00         0.00         0.00         0.00         0.00         0.00         0.00         0.00         0.00         0.00         0.00         0.00         0.00         0.00         0.00         0.00         0.00         0.00         0.00         0.00         0.00         0.00         0.00         0.00         0.00         0.00         0.00         0.00         0.00         0.00         0.00         0.00         0.00         0.00         0.00         0.00         0.00         0.00         0.00         0.00         0.00         0.00         0.00         0.00         0.00                                                                                                  |
| actor to the Labour Department<br>ibited.<br>e construction work is a must.                                                                                                                                                                                                                                                                                                                                                                                                                                                                                                                                                                                                                                                                                                                                                                                                                                                                                                                                                                                                                                                                                                                                                                                                                                                                                                                                                                                     |                                 |                                                                                    | AT 129.39 116.25                                                            | 11                                                                                                   | Third<br>Floor         349.87         3.15         346.72         0.00         2.34         0.00         0.29         0.00         344.09         0.00         344.09         0.9         0.00           Second         349.87         3.15         346.72         0.00         2.34         0.00         0.29         0.00         344.09         0.90         344.09         0.90         0.00                                                                                                                                                                                                                                                                                                                                                                                                                                                                                                                                                                                                                                                                                                                                                                                                                                                                                                                                                     |
| ect of property in question.<br>estion is found to be false or<br>egal action will be initiated.                                                                                                                                                                                                                                                                                                                                                                                                                                                                                                                                                                                                                                                                                                                                                                                                                                                                                                                                                                                                                                                                                                                                                                                                                                                                                                                                                                |                                 | FLOOR #03       WING       A TYPICAL       FLOOR #04                               | AT 120.70 108.22                                                            | 11                                                                                                   | Floor         471.15         4.38         466.77         0.00         2.34         0.00         68.86         0.00         395.57         0.00         395.57         09         51.48                                                                                                                                                                                                                                                                                                                                                                                                                                                                                                                                                                                                                                                                                                                                                                                                                                                                                                                                                                                                                                                                                                                                                               |
| Conditions Imposed                                                                                                                                                                                                                                                                                                                                                                                                                                                                                                                                                                                                                                                                                                                                                                                                                                                                                                                                                                                                                                                                                                                                                                                                                                                                                                                                                                                                                                              |                                 | WING<br>B TYPICAL FL<br>FLOOR #01                                                  | AT 130.03 116.35                                                            | 11                                                                                                   | Ground<br>Floor       690.40       2.52       687.88       0.00       2.34       0.00       0.00       317.48       338.98       29.09       368.06       00       338.98         Total:       2262.09       17.64       2244.45       15.56       11.70       34.08       69.73       317.48       1766.82       29.09       1795.90       36       390.46         Total                         390.46                                                                                                                                                                                                                                                                                                                                                                                                                                                                                                                                                                                                                                                                                                                                                                                                                                                                                                                                             |
|                                                                                                                                                                                                                                                                                                                                                                                                                                                                                                                                                                                                                                                                                                                                                                                                                                                                                                                                                                                                                                                                                                                                                                                                                                                                                                                                                                                                                                                                 |                                 | WING<br>B TYPICAL FL<br>FLOOR #02<br>WING                                          | AT 125.89 112.69                                                            | 11                                                                                                   | Number       of Same       1       Blocks                                                                                                                                                                                                                                                                                                                                                                                                                                                                                                                                                                                                                                                                                                                                                                                                                                                                                                                                                                                                                                                                                                                                                                                                                                                                                                            |
| All the conditions<br>imposed in the letter<br>issued by the Statutory                                                                                                                                                                                                                                                                                                                                                                                                                                                                                                                                                                                                                                                                                                                                                                                                                                                                                                                                                                                                                                                                                                                                                                                                                                                                                                                                                                                          |                                 |                                                                                    | AT 129.39 116.25                                                            | 11                                                                                                   | :       Comparing       Comparing <t< td=""></t<>    |
| Body should be adhered<br>to                                                                                                                                                                                                                                                                                                                                                                                                                                                                                                                                                                                                                                                                                                                                                                                                                                                                                                                                                                                                                                                                                                                                                                                                                                                                                                                                                                                                                                    | TYPICAL - 4- 17<br>FLOOR PLAN   | B TYPICAL FL.<br>FLOOR #04<br>WING                                                 | AT 120.70 108.22                                                            | 11 224                                                                                               | UnitBUA Table for Block :A (CLUB HOUSE AND EWS BLOCK)                                                                                                                                                                                                                                                                                                                                                                                                                                                                                                                                                                                                                                                                                                                                                                                                                                                                                                                                                                                                                                                                                                                                                                                                                                                                                                |
|                                                                                                                                                                                                                                                                                                                                                                                                                                                                                                                                                                                                                                                                                                                                                                                                                                                                                                                                                                                                                                                                                                                                                                                                                                                                                                                                                                                                                                                                 |                                 | FLOOR #01<br>WING                                                                  | AT 130.03 116.35<br>AT 129.39 116.68                                        |                                                                                                      | FLOOR     Name     UnitBUA Type     UnitBUA Area     Carpet Area     No. of Rooms     No. of Tenement       FF #01     EWS UNIT     30.58     26.75     3       FF #02     EWS UNIT     30.22     26.26     3                                                                                                                                                                                                                                                                                                                                                                                                                                                                                                                                                                                                                                                                                                                                                                                                                                                                                                                                                                                                                                                                                                                                        |
| ion No. 109925774735 dated:                                                                                                                                                                                                                                                                                                                                                                                                                                                                                                                                                                                                                                                                                                                                                                                                                                                                                                                                                                                                                                                                                                                                                                                                                                                                                                                                                                                                                                     |                                 | FLOOR #03<br>WING                                                                  | AT 129.39 116.00<br>AT 120.70 108.22                                        | 11                                                                                                   | FF #03         EWS UNIT         30.23         26.27         3           FIRST FLOOR         FF #04         EWS UNIT         30.54         26.71         3           FLAN         FF #05         EWS UNIT         30.56         26.71         3         9                                                                                                                                                                                                                                                                                                                                                                                                                                                                                                                                                                                                                                                                                                                                                                                                                                                                                                                                                                                                                                                                                             |
| : 26,23,242-00                                                                                                                                                                                                                                                                                                                                                                                                                                                                                                                                                                                                                                                                                                                                                                                                                                                                                                                                                                                                                                                                                                                                                                                                                                                                                                                                                                                                                                                  |                                 | FLOOR #04<br>WING                                                                  | AT 125.89 112.69                                                            | 11                                                                                                   | FF #06         EWS UNIT         29.70         26.27         3           FF #07         EWS UNIT         29.64         26.04         3           FF #08         EWS UNIT         29.76         26.26         3                                                                                                                                                                                                                                                                                                                                                                                                                                                                                                                                                                                                                                                                                                                                                                                                                                                                                                                                                                                                                                                                                                                                        |
| : 0-00<br>:1,16,444-00                                                                                                                                                                                                                                                                                                                                                                                                                                                                                                                                                                                                                                                                                                                                                                                                                                                                                                                                                                                                                                                                                                                                                                                                                                                                                                                                                                                                                                          |                                 | WING                                                                               | AT 129.58 116.34                                                            | 10                                                                                                   | FF #09         EWS UNIT         30.58         26.75         3           SF # 08         EWS UNIT         29.76         26.26         3           SF #01         EWS UNIT         30.58         26.75         3                                                                                                                                                                                                                                                                                                                                                                                                                                                                                                                                                                                                                                                                                                                                                                                                                                                                                                                                                                                                                                                                                                                                       |
| :00-00                                                                                                                                                                                                                                                                                                                                                                                                                                                                                                                                                                                                                                                                                                                                                                                                                                                                                                                                                                                                                                                                                                                                                                                                                                                                                                                                                                                                                                                          |                                 | WING<br>D TYPICAL FL<br>FLOOR #02                                                  | AT 125.88 112.69                                                            | 11                                                                                                   | SF #02         EWS UNIT         30.22         26.26         3           SECOND         SF #03         EWS UNIT         30.23         26.27         3           SECOND         SF #04         EWS UNIT         30.54         26.71         3         9                                                                                                                                                                                                                                                                                                                                                                                                                                                                                                                                                                                                                                                                                                                                                                                                                                                                                                                                                                                                                                                                                                |
| :14,55,547-00<br>:2,20,000-00<br>:93,101-00                                                                                                                                                                                                                                                                                                                                                                                                                                                                                                                                                                                                                                                                                                                                                                                                                                                                                                                                                                                                                                                                                                                                                                                                                                                                                                                                                                                                                     |                                 | WING<br>D TYPICAL FL<br>FLOOR #03<br>WING                                          | AT 129.39 116.68                                                            | 10                                                                                                   | FLOOR PLAN         SI #04         EWS ONT         30.54         20.71         3           SF #05         EWS UNIT         30.56         26.75         3           SF #06         EWS UNIT         29.70         26.27         3           SF #07         EWS UNIT         29.64         26.27         3                                                                                                                                                                                                                                                                                                                                                                                                                                                                                                                                                                                                                                                                                                                                                                                                                                                                                                                                                                                                                                              |
| :00-00<br>:45,08,334-00<br>s. 45,09,000-00                                                                                                                                                                                                                                                                                                                                                                                                                                                                                                                                                                                                                                                                                                                                                                                                                                                                                                                                                                                                                                                                                                                                                                                                                                                                                                                                                                                                                      |                                 | D TYPICAL FL.<br>FLOOR #04<br>WING A THIRD                                         | AT 120.70 108.22<br>AT 130.03 116.35                                        |                                                                                                      | SF #09         EWS UNIT         30.58         26.75         3           TF & FF #01         EWS UNIT         30.58         26.75         3           TF & FF #01         EWS UNIT         30.22         26.26         3                                                                                                                                                                                                                                                                                                                                                                                                                                                                                                                                                                                                                                                                                                                                                                                                                                                                                                                                                                                                                                                                                                                              |
|                                                                                                                                                                                                                                                                                                                                                                                                                                                                                                                                                                                                                                                                                                                                                                                                                                                                                                                                                                                                                                                                                                                                                                                                                                                                                                                                                                                                                                                                 |                                 | FLOOR #01       WING A THIRD       FLOOR #02                                       | AT 125.88 112.69                                                            | 11                                                                                                   | TF & FF #03         EWS UNIT         30.23         26.27         3           TF & FF #04         EWS UNIT         30.54         26.71         3                                                                                                                                                                                                                                                                                                                                                                                                                                                                                                                                                                                                                                                                                                                                                                                                                                                                                                                                                                                                                                                                                                                                                                                                      |
|                                                                                                                                                                                                                                                                                                                                                                                                                                                                                                                                                                                                                                                                                                                                                                                                                                                                                                                                                                                                                                                                                                                                                                                                                                                                                                                                                                                                                                                                 |                                 | FLOOR #03     FL       WING A THIRD     FL       FLOOR #04     FL                  | AT         129.39         116.25           AT         120.70         108.22 | <u> </u>                                                                                             | 4 FLOOR PLAN<br>TF & FF #06 EWS UNIT 29.70 26.27 3<br>TF & FF #07 EWS UNIT 29.64 26.27 3                                                                                                                                                                                                                                                                                                                                                                                                                                                                                                                                                                                                                                                                                                                                                                                                                                                                                                                                                                                                                                                                                                                                                                                                                                                             |
|                                                                                                                                                                                                                                                                                                                                                                                                                                                                                                                                                                                                                                                                                                                                                                                                                                                                                                                                                                                                                                                                                                                                                                                                                                                                                                                                                                                                                                                                 |                                 |                                                                                    | AT 130.03 116.35<br>AT 125.89 112.69                                        | <u> </u>                                                                                             | TF & FF #08         EWS UNIT         29.76         26.26         3           TF & FF #09         EWS UNIT         30.58         26.75         3           Total:         -         -         1087.19         952.91         108         36                                                                                                                                                                                                                                                                                                                                                                                                                                                                                                                                                                                                                                                                                                                                                                                                                                                                                                                                                                                                                                                                                                           |
|                                                                                                                                                                                                                                                                                                                                                                                                                                                                                                                                                                                                                                                                                                                                                                                                                                                                                                                                                                                                                                                                                                                                                                                                                                                                                                                                                                                                                                                                 | THIRD FLOOR<br>PLAN             | WING B THIRD<br>FLOOR #03<br>WING B THIRD                                          | AT 129.39 116.25<br>AT 120.70 108.22                                        | 14                                                                                                   | SIGNATURE<br>OWNER'S ADDRESS WITH ID                                                                                                                                                                                                                                                                                                                                                                                                                                                                                                                                                                                                                                                                                                                                                                                                                                                                                                                                                                                                                                                                                                                                                                                                                                                                                                                 |
|                                                                                                                                                                                                                                                                                                                                                                                                                                                                                                                                                                                                                                                                                                                                                                                                                                                                                                                                                                                                                                                                                                                                                                                                                                                                                                                                                                                                                                                                 |                                 | FLOOR #04       WING C THIRD       FLOOR #01       WING C THIRD       WING C THIRD | AT 130.03 116.35                                                            | 11                                                                                                   | NUMBER & CONTACT NUMBER :<br>NIRMALA & OTHERS OWNER M/S BREN CORPRATION PVT LTD<br>Rep By BOOPESH REDDY #61, 3RD FLOOR, 8TH A BLOCK,                                                                                                                                                                                                                                                                                                                                                                                                                                                                                                                                                                                                                                                                                                                                                                                                                                                                                                                                                                                                                                                                                                                                                                                                                 |
|                                                                                                                                                                                                                                                                                                                                                                                                                                                                                                                                                                                                                                                                                                                                                                                                                                                                                                                                                                                                                                                                                                                                                                                                                                                                                                                                                                                                                                                                 |                                 | FLOOR #02<br>WING C THIRD<br>FLOOR #03<br>FL                                       | AT 129.39 116.68<br>AT 120.70 108.22                                        | 11                                                                                                   | KORAMANGALA, BENGALURU                                                                                                                                                                                                                                                                                                                                                                                                                                                                                                                                                                                                                                                                                                                                                                                                                                                                                                                                                                                                                                                                                                                                                                                                                                                                                                                               |
|                                                                                                                                                                                                                                                                                                                                                                                                                                                                                                                                                                                                                                                                                                                                                                                                                                                                                                                                                                                                                                                                                                                                                                                                                                                                                                                                                                                                                                                                 |                                 | WING D THIRD                                                                       | AT 125.88 112.69<br>AT 129.39 116.68                                        | <u> </u>                                                                                             | ARCHITECT/ENGINEER                                                                                                                                                                                                                                                                                                                                                                                                                                                                                                                                                                                                                                                                                                                                                                                                                                                                                                                                                                                                                                                                                                                                                                                                                                                                                                                                   |
|                                                                                                                                                                                                                                                                                                                                                                                                                                                                                                                                                                                                                                                                                                                                                                                                                                                                                                                                                                                                                                                                                                                                                                                                                                                                                                                                                                                                                                                                 | Total:                          | FLOOR #02       WING D THIRD       FLOOR #03       -                               | AT 120.70 108.22<br>- 33619.88 30151.23                                     |                                                                                                      | The plans are approved in accordance with the acceptance for<br>The plans are approved in accordance with the acceptance for<br>The plans are approved in accordance with the acceptance for<br>The plans are approved in accordance with the acceptance for                                                                                                                                                                                                                                                                                                                                                                                                                                                                                                                                                                                                                                                                                                                                                                                                                                                                                                                                                                                                                                                                                         |
|                                                                                                                                                                                                                                                                                                                                                                                                                                                                                                                                                                                                                                                                                                                                                                                                                                                                                                                                                                                                                                                                                                                                                                                                                                                                                                                                                                                                                                                                 | Balcony Calc                    | ulations Table                                                                     |                                                                             |                                                                                                      | approval by the Commissioner on date: vide lp number. Cross, Asriokhagar, B.H.Road. Turnkur BCC/BL-3.2.3/E-1085/92-93<br>BBMP/ADDL.DIR/JDCENTRAL/0001/19–20 subject to terms and conditions laid down along with this building plan approval.                                                                                                                                                                                                                                                                                                                                                                                                                                                                                                                                                                                                                                                                                                                                                                                                                                                                                                                                                                                                                                                                                                        |
|                                                                                                                                                                                                                                                                                                                                                                                                                                                                                                                                                                                                                                                                                                                                                                                                                                                                                                                                                                                                                                                                                                                                                                                                                                                                                                                                                                                                                                                                 | FLOOF<br>TYPICAL - 4- 1<br>PLAN | 7 FLOOR 1.22 X 3.00                                                                |                                                                             | TOTAL AREA<br>180.60                                                                                 | Validity of this approval is two years from the date of issue.  PROJECT TITLE : RESIDENTIAL DEVLOPMENT PLAN FOR APPARTMENT BUILDING 1.                                                                                                                                                                                                                                                                                                                                                                                                                                                                                                                                                                                                                                                                                                                                                                                                                                                                                                                                                                                                                                                                                                                                                                                                               |
|                                                                                                                                                                                                                                                                                                                                                                                                                                                                                                                                                                                                                                                                                                                                                                                                                                                                                                                                                                                                                                                                                                                                                                                                                                                                                                                                                                                                                                                                 | THIRD FLOOR<br>Total            |                                                                                    |                                                                             | 7.32<br>187.92                                                                                       | Khata No. 1198, Sy No. 36/1 & 39, Haraluru Village, Ward No. 150,<br>Bellanduru, Marathahalli Sub-division, Mahadevapura Zone, Bangalore                                                                                                                                                                                                                                                                                                                                                                                                                                                                                                                                                                                                                                                                                                                                                                                                                                                                                                                                                                                                                                                                                                                                                                                                             |
|                                                                                                                                                                                                                                                                                                                                                                                                                                                                                                                                                                                                                                                                                                                                                                                                                                                                                                                                                                                                                                                                                                                                                                                                                                                                                                                                                                                                                                                                 |                                 |                                                                                    |                                                                             |                                                                                                      | NORTH DRAWING TITLE : SITE PLAN                                                                                                                                                                                                                                                                                                                                                                                                                                                                                                                                                                                                                                                                                                                                                                                                                                                                                                                                                                                                                                                                                                                                                                                                                                                                                                                      |
|                                                                                                                                                                                                                                                                                                                                                                                                                                                                                                                                                                                                                                                                                                                                                                                                                                                                                                                                                                                                                                                                                                                                                                                                                                                                                                                                                                                                                                                                 |                                 |                                                                                    |                                                                             |                                                                                                      |                                                                                                                                                                                                                                                                                                                                                                                                                                                                                                                                                                                                                                                                                                                                                                                                                                                                                                                                                                                                                                                                                                                                                                                                                                                                                                                                                      |