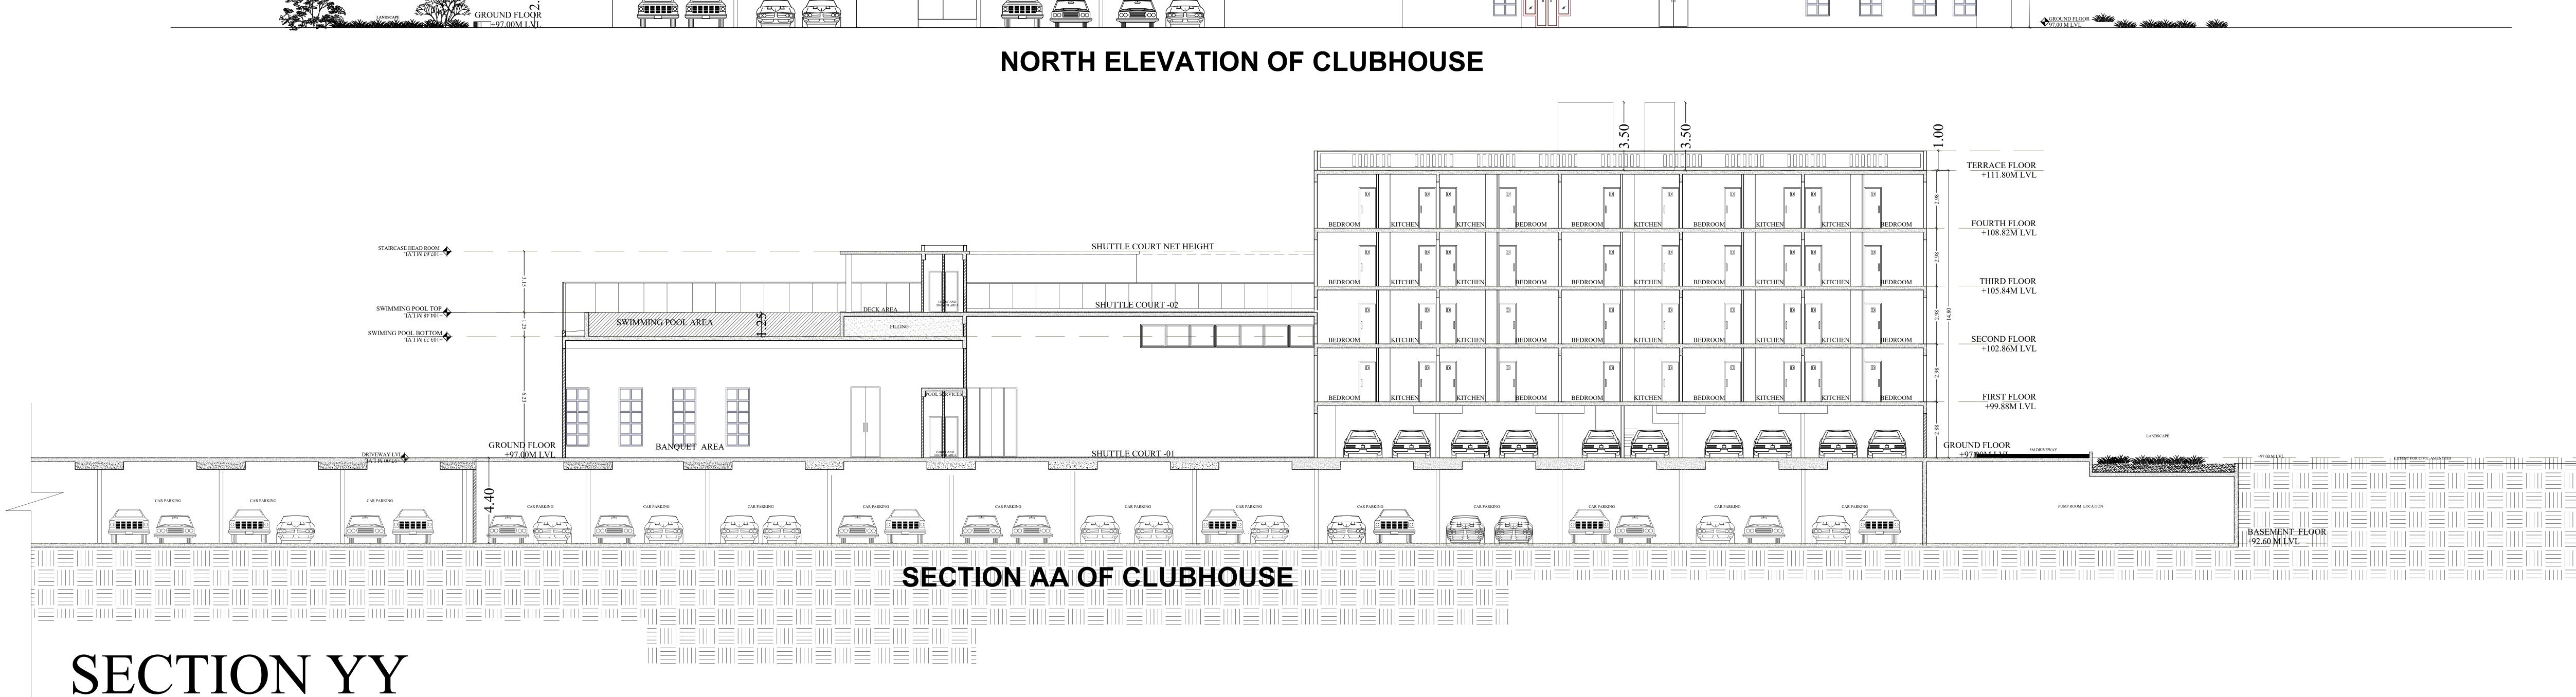

| Block :A (RESIDENTIAL APARTMENT BL                                                                                                                                                                                                                                                                                                                                                                                                                                                                                                                                                                                                                                                                                                                                                                                                                                                                                                                                                                                                                                                                                                                                                                                                                                                                                                                                                                                                                              | JILDING)                        |                                                                                    |                                                                             |                                                                                                      | AREA STATEMENT (BBMP) VERSION NO.: 1.0.11<br>VERSION DATE: 01/11/2018                                                                                                                                                                                                                                                                                                                                                                                                                                                                                                                                                                                                                                                                                                                                                                                                                                                                                                                                                                                                                                                                                                                                                                                                                                                                                |
|-----------------------------------------------------------------------------------------------------------------------------------------------------------------------------------------------------------------------------------------------------------------------------------------------------------------------------------------------------------------------------------------------------------------------------------------------------------------------------------------------------------------------------------------------------------------------------------------------------------------------------------------------------------------------------------------------------------------------------------------------------------------------------------------------------------------------------------------------------------------------------------------------------------------------------------------------------------------------------------------------------------------------------------------------------------------------------------------------------------------------------------------------------------------------------------------------------------------------------------------------------------------------------------------------------------------------------------------------------------------------------------------------------------------------------------------------------------------|---------------------------------|------------------------------------------------------------------------------------|-----------------------------------------------------------------------------|------------------------------------------------------------------------------------------------------|------------------------------------------------------------------------------------------------------------------------------------------------------------------------------------------------------------------------------------------------------------------------------------------------------------------------------------------------------------------------------------------------------------------------------------------------------------------------------------------------------------------------------------------------------------------------------------------------------------------------------------------------------------------------------------------------------------------------------------------------------------------------------------------------------------------------------------------------------------------------------------------------------------------------------------------------------------------------------------------------------------------------------------------------------------------------------------------------------------------------------------------------------------------------------------------------------------------------------------------------------------------------------------------------------------------------------------------------------|
| Deductions<br>From<br>Gross Total                                                                                                                                                                                                                                                                                                                                                                                                                                                                                                                                                                                                                                                                                                                                                                                                                                                                                                                                                                                                                                                                                                                                                                                                                                                                                                                                                                                                                               |                                 |                                                                                    | Proposed Add<br>FAR Are                                                     |                                                                                                      | PROJECT DETAIL:                                                                                                                                                                                                                                                                                                                                                                                                                                                                                                                                                                                                                                                                                                                                                                                                                                                                                                                                                                                                                                                                                                                                                                                                                                                                                                                                      |
| Floor<br>Name<br>Area<br>Sq.mt.)                                                                                                                                                                                                                                                                                                                                                                                                                                                                                                                                                                                                                                                                                                                                                                                                                                                                                                                                                                                                                                                                                                                                                                                                                                                                                                                                                                                                                                |                                 | Deductions (Area in Sq.                                                            | mt.) Area FAF<br>(Sq.mt.) (Sq                                               | R FAR Area<br>(Sq.mt.) (Sq.mt.)                                                                      | Initialization     Plot SubUse: Apartment       CENTRAL/0001/19-20     Land Use Zone: Residential (Main)       Application Type: Building Permission     Plot/Sub Plot No.: 1198                                                                                                                                                                                                                                                                                                                                                                                                                                                                                                                                                                                                                                                                                                                                                                                                                                                                                                                                                                                                                                                                                                                                                                     |
| Cutout           Terrace         318 33         16 99         301 34                                                                                                                                                                                                                                                                                                                                                                                                                                                                                                                                                                                                                                                                                                                                                                                                                                                                                                                                                                                                                                                                                                                                                                                                                                                                                                                                                                                            | StairCase Lift 184.69 0.00      | Lift<br>Machine Substructu<br>116.65 0.                                            |                                                                             | air Tenement                                                                                         | Nature of Sanction: New     City Survey No.: 36/1 & 39       Location: Ring-III     Khata No. (As per Khata Extract): 1198                                                                                                                                                                                                                                                                                                                                                                                                                                                                                                                                                                                                                                                                                                                                                                                                                                                                                                                                                                                                                                                                                                                                                                                                                           |
| Seventeenth<br>Floor 2461.30 26.79 2434.51                                                                                                                                                                                                                                                                                                                                                                                                                                                                                                                                                                                                                                                                                                                                                                                                                                                                                                                                                                                                                                                                                                                                                                                                                                                                                                                                                                                                                      | 0.00 51.84                      | 0.00 0.4                                                                           | 44 0.00 0.00 2382.23                                                        | 0.00 2382.23 16 0.00                                                                                 | Building Line Specified as per Z.R: NA     Locally / Subject of the property. HARALOR VILLAGE, VARTHOR HOBET, BENGALURU EAST TALUK       Zone: Mahadevpura (C)     Ward: Ward - 150 (C)                                                                                                                                                                                                                                                                                                                                                                                                                                                                                                                                                                                                                                                                                                                                                                                                                                                                                                                                                                                                                                                                                                                                                              |
| Sinteentin         2461.30         26.79         2434.51           Floor         2461.30         26.79         2434.51           Fifteenth         2461.30         26.79         2434.51           Floor         2461.30         26.79         2434.51                                                                                                                                                                                                                                                                                                                                                                                                                                                                                                                                                                                                                                                                                                                                                                                                                                                                                                                                                                                                                                                                                                                                                                                                          | 0.00 51.84<br>0.00 51.84        |                                                                                    |                                                                             | 0.00         2382.23         16         0.00           0.00         2382.23         16         0.00  | Planning District: 318-Begur       AREA DETAILS:       SQ.MT.                                                                                                                                                                                                                                                                                                                                                                                                                                                                                                                                                                                                                                                                                                                                                                                                                                                                                                                                                                                                                                                                                                                                                                                                                                                                                        |
| Fourteenth<br>Floor         2461.30         26.79         2434.51           Thirteenth         2461.30         26.79         2434.51                                                                                                                                                                                                                                                                                                                                                                                                                                                                                                                                                                                                                                                                                                                                                                                                                                                                                                                                                                                                                                                                                                                                                                                                                                                                                                                            | 0.00 51.84                      |                                                                                    |                                                                             | 0.00         2382.23         16         0.00           0.00         2382.23         16         0.00  | NET AREA OF PLOT     (A-Deductions)     20132.94       Deduction for Balance Plot Area                                                                                                                                                                                                                                                                                                                                                                                                                                                                                                                                                                                                                                                                                                                                                                                                                                                                                                                                                                                                                                                                                                                                                                                                                                                               |
| Twelfth 2461.30 26.79 2434.51                                                                                                                                                                                                                                                                                                                                                                                                                                                                                                                                                                                                                                                                                                                                                                                                                                                                                                                                                                                                                                                                                                                                                                                                                                                                                                                                                                                                                                   | 0.00 51.84                      | 0.00 0.4                                                                           | 44 0.00 0.00 2382.23                                                        | 0.00 2382.23 16 0.00                                                                                 | Amenity Area     1006.65       Total     1006.65       BALANCE AREA OF PLOT     (A-Deductions)     19126.29                                                                                                                                                                                                                                                                                                                                                                                                                                                                                                                                                                                                                                                                                                                                                                                                                                                                                                                                                                                                                                                                                                                                                                                                                                          |
| Floor         2461.30         26.79         2434.51           Tenth         2461.30         26.79         2434.51           Floor         2461.30         26.79         2434.51                                                                                                                                                                                                                                                                                                                                                                                                                                                                                                                                                                                                                                                                                                                                                                                                                                                                                                                                                                                                                                                                                                                                                                                                                                                                                 | 0.00 51.84<br>0.00 51.84        |                                                                                    |                                                                             | 0.00         2382.23         16         0.00           0.00         2382.23         16         0.00  | COVERAGE CHECK         Permissible Coverage area (50.00 %)       9563.14         Proposed Coverage Area (17.07 %)       3264.70                                                                                                                                                                                                                                                                                                                                                                                                                                                                                                                                                                                                                                                                                                                                                                                                                                                                                                                                                                                                                                                                                                                                                                                                                      |
| Ninth         2461.30         26.79         2434.51           Floor         2461.30         26.79         2434.51           Eighth         2461.30         26.79         2434.51                                                                                                                                                                                                                                                                                                                                                                                                                                                                                                                                                                                                                                                                                                                                                                                                                                                                                                                                                                                                                                                                                                                                                                                                                                                                                | 0.00 51.84                      |                                                                                    |                                                                             | 0.00         2382.23         16         0.00           0.00         2382.23         16         0.00  | Achieved Net coverage area (17.07 %)3264.70Balance coverage area left (32.93 %)6298.44                                                                                                                                                                                                                                                                                                                                                                                                                                                                                                                                                                                                                                                                                                                                                                                                                                                                                                                                                                                                                                                                                                                                                                                                                                                               |
| Floor         Seventh         2461.30         26.79         2434.51           Floor         Sixth         <                                                                                                                                                                                     | 0.00 51.84                      | 0.00 0.4                                                                           | 44 0.00 0.00 2382.23                                                        | 0.00 2382.23 16 0.00                                                                                 | FAR CHECK         Permissible F.A.R. as per zoning regulation 2015 ( 2.25 )         43034.14         Additional F.A.R within Ring I and II ( for amalgamated plot - )         0.00                                                                                                                                                                                                                                                                                                                                                                                                                                                                                                                                                                                                                                                                                                                                                                                                                                                                                                                                                                                                                                                                                                                                                                   |
| Floor         2461.30         26.79         2434.51           Fifth         2461.30         26.79         2434.51           Floor         2461.30         26.79         2434.51                                                                                                                                                                                                                                                                                                                                                                                                                                                                                                                                                                                                                                                                                                                                                                                                                                                                                                                                                                                                                                                                                                                                                                                                                                                                                 | 0.00 51.84<br>0.00 51.84        |                                                                                    |                                                                             | 0.00         2382.23         16         0.00           0.00         2382.23         16         0.00  | Allowable TDR Area (60% of Perm.FAR )0.00Premium FAR for Plot within Impact Zone ( - )0.00Total Perm. FAR area ( 2.25 )43034.14                                                                                                                                                                                                                                                                                                                                                                                                                                                                                                                                                                                                                                                                                                                                                                                                                                                                                                                                                                                                                                                                                                                                                                                                                      |
| Fourth<br>Floor         2461.30         26.79         2434.51           Third         2211.11         26.79         2184.32                                                                                                                                                                                                                                                                                                                                                                                                                                                                                                                                                                                                                                                                                                                                                                                                                                                                                                                                                                                                                                                                                                                                                                                                                                                                                                                                     | 0.00 51.84                      |                                                                                    |                                                                             | 0.00         2382.23         16         0.00           0.00         2132.04         14         0.00  | Residential FAR (99.00%)         42584.19           Proposed FAR Area         43013.98           Achieved Net FAR Area ( 2.25 )         43013.98                                                                                                                                                                                                                                                                                                                                                                                                                                                                                                                                                                                                                                                                                                                                                                                                                                                                                                                                                                                                                                                                                                                                                                                                     |
| Floor         2535.73         57.27         2478.46           Floor         Eirot         Eirot <td< td=""><td>0.00 54.18</td><td>0.00 0</td><td>44 0.00 0.00 2423.84</td><td>0.00 2423.84 14 298.13</td><td>Balance FAR Area ( 0.00 )     20.16       BUILT UP AREA CHECK     20.16</td></td<> | 0.00 54.18                      | 0.00 0                                                                             | 44 0.00 0.00 2423.84                                                        | 0.00 2423.84 14 298.13                                                                               | Balance FAR Area ( 0.00 )     20.16       BUILT UP AREA CHECK     20.16                                                                                                                                                                                                                                                                                                                                                                                                                                                                                                                                                                                                                                                                                                                                                                                                                                                                                                                                                                                                                                                                                                                                                                                                                                                                              |
| Floor         2203.79         26.79         2177.00           Ground         2576.81         26.79         2550.02           Floor         2576.81         26.79         2550.02                                                                                                                                                                                                                                                                                                                                                                                                                                                                                                                                                                                                                                                                                                                                                                                                                                                                                                                                                                                                                                                                                                                                                                                                                                                                                | 0.00 51.84<br>0.00 54.18        |                                                                                    |                                                                             | 0.00         2124.72         14         0.00           0.00         785.57         00         785.57 | Proposed BuiltUp Area58206.90Substructure Area Add in BUA (Layout Lvl)15.00Achieved BuiltUp Area58221.89                                                                                                                                                                                                                                                                                                                                                                                                                                                                                                                                                                                                                                                                                                                                                                                                                                                                                                                                                                                                                                                                                                                                                                                                                                             |
| Basement<br>Floor12212.0423.8812188.16Total:56516.02553.5755962.45                                                                                                                                                                                                                                                                                                                                                                                                                                                                                                                                                                                                                                                                                                                                                                                                                                                                                                                                                                                                                                                                                                                                                                                                                                                                                                                                                                                              | 0.00 54.18<br>184.69 991.98     |                                                                                    |                                                                             | 0.71400.71000.000.7141218.102661083.70                                                               |                                                                                                                                                                                                                                                                                                                                                                                                                                                                                                                                                                                                                                                                                                                                                                                                                                                                                                                                                                                                                                                                                                                                                                                                                                                                                                                                                      |
| Total<br>Number<br>of Same 1<br>Blocks                                                                                                                                                                                                                                                                                                                                                                                                                                                                                                                                                                                                                                                                                                                                                                                                                                                                                                                                                                                                                                                                                                                                                                                                                                                                                                                                                                                                                          |                                 |                                                                                    |                                                                             |                                                                                                      | PLOT BOUNDARY         ABUTTING ROAD         PROPOSED WORK (COVERAGE AREA)                                                                                                                                                                                                                                                                                                                                                                                                                                                                                                                                                                                                                                                                                                                                                                                                                                                                                                                                                                                                                                                                                                                                                                                                                                                                            |
| :<br>Total: 56516.02 553.57 55962.45                                                                                                                                                                                                                                                                                                                                                                                                                                                                                                                                                                                                                                                                                                                                                                                                                                                                                                                                                                                                                                                                                                                                                                                                                                                                                                                                                                                                                            | 184.69 991.98                   | 116.65 7.                                                                          | .48         646.29         12797.26         40817.39         40             | 0.71 41218.10 266 1084                                                                               | PROPOSED WORK (COVERAGE AREA) EXISTING (To be retained) EXISTING (To be demolished)                                                                                                                                                                                                                                                                                                                                                                                                                                                                                                                                                                                                                                                                                                                                                                                                                                                                                                                                                                                                                                                                                                                                                                                                                                                                  |
|                                                                                                                                                                                                                                                                                                                                                                                                                                                                                                                                                                                                                                                                                                                                                                                                                                                                                                                                                                                                                                                                                                                                                                                                                                                                                                                                                                                                                                                                 |                                 |                                                                                    |                                                                             | ,                                                                                                    | Block USE/SUBUSE Details                                                                                                                                                                                                                                                                                                                                                                                                                                                                                                                                                                                                                                                                                                                                                                                                                                                                                                                                                                                                                                                                                                                                                                                                                                                                                                                             |
|                                                                                                                                                                                                                                                                                                                                                                                                                                                                                                                                                                                                                                                                                                                                                                                                                                                                                                                                                                                                                                                                                                                                                                                                                                                                                                                                                                                                                                                                 | FLOOR                           | WING A FIRST<br>FLOOR #01<br>WINC A FIRST                                          | AT 130.03 116.35                                                            | <u>                                     </u>                                                         | Block Name     Block Use     Block SubUse     Block Structure     Block Land Use<br>Category       A (CLUB HOUSE AND     Acastront     Acastront     Block Structure                                                                                                                                                                                                                                                                                                                                                                                                                                                                                                                                                                                                                                                                                                                                                                                                                                                                                                                                                                                                                                                                                                                                                                                 |
|                                                                                                                                                                                                                                                                                                                                                                                                                                                                                                                                                                                                                                                                                                                                                                                                                                                                                                                                                                                                                                                                                                                                                                                                                                                                                                                                                                                                                                                                 |                                 | FLOOR #02FLWING A FIRSTFLFLOOR #03FL                                               | AT 125.88 112.69<br>AT 129.39 116.25                                        | <u> </u>                                                                                             | EWS BLOCK     Residential     Apartment     Highrise     R       )     A (RESIDENTIAL     Apartment     Highrise     R       APARTMENT     Residential     Apartment     Highrise     R                                                                                                                                                                                                                                                                                                                                                                                                                                                                                                                                                                                                                                                                                                                                                                                                                                                                                                                                                                                                                                                                                                                                                              |
|                                                                                                                                                                                                                                                                                                                                                                                                                                                                                                                                                                                                                                                                                                                                                                                                                                                                                                                                                                                                                                                                                                                                                                                                                                                                                                                                                                                                                                                                 |                                 | WING B FIRST                                                                       | AT 120.70 108.22<br>AT 130.03 116.35                                        | 11                                                                                                   | Required Parking(Table 7a)                                                                                                                                                                                                                                                                                                                                                                                                                                                                                                                                                                                                                                                                                                                                                                                                                                                                                                                                                                                                                                                                                                                                                                                                                                                                                                                           |
|                                                                                                                                                                                                                                                                                                                                                                                                                                                                                                                                                                                                                                                                                                                                                                                                                                                                                                                                                                                                                                                                                                                                                                                                                                                                                                                                                                                                                                                                 |                                 | FLOOR #01       WING B FIRST       FLOOR #02       WING B FIRST                    | AT 125.89 112.69                                                            | 11                                                                                                   | Block<br>Name     Type     Area     Units     Car       Block     SubUse     (Sq.mt.)     Reqd.     Prop.     Reqd.                                                                                                                                                                                                                                                                                                                                                                                                                                                                                                                                                                                                                                                                                                                                                                                                                                                                                                                                                                                                                                                                                                                                                                                                                                  |
|                                                                                                                                                                                                                                                                                                                                                                                                                                                                                                                                                                                                                                                                                                                                                                                                                                                                                                                                                                                                                                                                                                                                                                                                                                                                                                                                                                                                                                                                 | FIRST FLOOR<br>PLAN             | FLOOR #03     FL       WING B FIRST     FL       FLOOR #04     FL                  | AT 129.39 116.25<br>AT 120.70 108.22                                        | 14                                                                                                   | A (CLUB<br>HOUSE AND<br>EWS BLOCK     Residential     Apartment     0 - 50     2     -     1     18     -                                                                                                                                                                                                                                                                                                                                                                                                                                                                                                                                                                                                                                                                                                                                                                                                                                                                                                                                                                                                                                                                                                                                                                                                                                            |
|                                                                                                                                                                                                                                                                                                                                                                                                                                                                                                                                                                                                                                                                                                                                                                                                                                                                                                                                                                                                                                                                                                                                                                                                                                                                                                                                                                                                                                                                 |                                 | FLOOR #01                                                                          | AT 130.03 116.35<br>AT 125.73 113.02                                        | 11 10                                                                                                | )     A       (RESIDENTIAL<br>ARAPTMENT     Residential       Apartment     50 - 225       1     266                                                                                                                                                                                                                                                                                                                                                                                                                                                                                                                                                                                                                                                                                                                                                                                                                                                                                                                                                                                                                                                                                                                                                                                                                                                 |
|                                                                                                                                                                                                                                                                                                                                                                                                                                                                                                                                                                                                                                                                                                                                                                                                                                                                                                                                                                                                                                                                                                                                                                                                                                                                                                                                                                                                                                                                 |                                 | WING C FIRST<br>FLOOR #03<br>WING D FIRST                                          | AT 120.70 108.22<br>AT 125.88 112.69                                        | 11                                                                                                   | APARTMENT     Residential     Apartment     50 - 225     1     -     1     266     -       BUILDING)     Total :     -     -     -     1     266     -                                                                                                                                                                                                                                                                                                                                                                                                                                                                                                                                                                                                                                                                                                                                                                                                                                                                                                                                                                                                                                                                                                                                                                                               |
|                                                                                                                                                                                                                                                                                                                                                                                                                                                                                                                                                                                                                                                                                                                                                                                                                                                                                                                                                                                                                                                                                                                                                                                                                                                                                                                                                                                                                                                                 |                                 | WING D FIRST<br>FLOOR #02                                                          | AT 125.88 112.69<br>AT 125.73 113.02                                        | 10                                                                                                   | Parking Check (Table 7b)                                                                                                                                                                                                                                                                                                                                                                                                                                                                                                                                                                                                                                                                                                                                                                                                                                                                                                                                                                                                                                                                                                                                                                                                                                                                                                                             |
| nock - trials in the building, one                                                                                                                                                                                                                                                                                                                                                                                                                                                                                                                                                                                                                                                                                                                                                                                                                                                                                                                                                                                                                                                                                                                                                                                                                                                                                                                                                                                                                              |                                 | WING                                                                               | AT 120.70 108.22<br>AT 130.03 116.35                                        | 11                                                                                                   | Vehicle Type         No.         Area (Sq.mt.)         No.         Area (Sq.mt.)           Car         284         3905.00         354         4867.50                                                                                                                                                                                                                                                                                                                                                                                                                                                                                                                                                                                                                                                                                                                                                                                                                                                                                                                                                                                                                                                                                                                                                                                               |
| sure complete safety in respect<br>o years period of plan sanction<br>iilding Bye-law-2003.                                                                                                                                                                                                                                                                                                                                                                                                                                                                                                                                                                                                                                                                                                                                                                                                                                                                                                                                                                                                                                                                                                                                                                                                                                                                                                                                                                     |                                 | FLOOR #01WINGA SECONDFL                                                            | AT 125.88 112.69                                                            |                                                                                                      | Visitor's Car Parking         29         398.75         0         0.00           Total Car         313         4303.75         354         4867.50           TwoWheeler         -         398.75         0         0.00                                                                                                                                                                                                                                                                                                                                                                                                                                                                                                                                                                                                                                                                                                                                                                                                                                                                                                                                                                                                                                                                                                                              |
| of work shall not materially and<br>without prior approval of the<br>olved in contravention of the                                                                                                                                                                                                                                                                                                                                                                                                                                                                                                                                                                                                                                                                                                                                                                                                                                                                                                                                                                                                                                                                                                                                                                                                                                                                                                                                                              |                                 | FLOOR #02WINGA SECONDFLOOR #03                                                     | AT 129.39 116.25                                                            | 11                                                                                                   | Other Parking         -         -         8729.65           Total         4702.50         13597.15           FAR &Tenement Details         -         -                                                                                                                                                                                                                                                                                                                                                                                                                                                                                                                                                                                                                                                                                                                                                                                                                                                                                                                                                                                                                                                                                                                                                                                               |
| ng Orders and Policy Orders of<br>within a period of two (2) years<br>• Owner / Developer shall give                                                                                                                                                                                                                                                                                                                                                                                                                                                                                                                                                                                                                                                                                                                                                                                                                                                                                                                                                                                                                                                                                                                                                                                                                                                                                                                                                            |                                 | WING<br>A SECOND FL<br>FLOOR #04                                                   | AT 120.70 108.22                                                            | 11                                                                                                   | Deductions     Proposed     Add     Carpet                                                                                                                                                                                                                                                                                                                                                                                                                                                                                                                                                                                                                                                                                                                                                                                                                                                                                                                                                                                                                                                                                                                                                                                                                                                                                                           |
| work in the form prescribed in<br>on completion of the foundation<br>anction deemed cancelled.                                                                                                                                                                                                                                                                                                                                                                                                                                                                                                                                                                                                                                                                                                                                                                                                                                                                                                                                                                                                                                                                                                                                                                                                                                                                                                                                                                  |                                 | WING<br>B SECOND FL<br>FLOOR #01<br>WING                                           | AT 130.03 116.35                                                            | 11                                                                                                   | BlockNo. of<br>Same<br>BldgGross<br>BuiltGross<br>BUA(Area<br>inGross<br>BuiltTotal<br>BuiltTotal<br>BuiltTotal<br>Area<br>(Sq.mt.)Total<br>FAR<br>(Sq.mt.)Total<br>FAR<br>(Sq.mt.)Total<br>FAR<br>(Sq.mt.)Total<br>FAR<br>(Sq.mt.)Total<br>FAR<br>(Sq.mt.)Total<br>FAR<br>(Sq.mt.)Total<br>FAR<br>(Sq.mt.)Total<br>FAR<br>(Sq.mt.)Total<br>FAR<br>(Sq.mt.)Total<br>FAR<br>(Sq.mt.)Total<br>FAR<br>(Sq.mt.)Total<br>FAR<br>(No.)Total<br>The<br>the<br>The<br>The<br>The<br>The<br>The<br>The<br>The<br>The<br>The<br>The<br>The<br>The<br>The<br>The<br>The<br>The<br>The<br>The<br>The<br>The<br>The<br>The<br>The<br>The<br>The<br>The<br>The<br>The<br>The<br>The<br>The<br>The<br>The<br>The<br>The<br>The<br>The<br>The<br>The<br>The<br>The<br>The<br>The<br>The<br>The<br>The<br>The<br>The<br>The<br>The<br>The<br>The<br>The<br>The<br>The<br>The<br>The<br>The<br>The<br>The<br>The<br>The<br>The<br>The<br>The<br>The<br>The<br>The<br>The<br>The<br>The<br>The<br>The<br>The<br>The<br>The<br>The<br>The<br>The<br>The<br>The<br>The<br>The<br>The<br>The<br>The<br>The<br>The<br>The<br>The<br>The<br>The<br>The<br>The<br>The<br>The<br>The<br>The<br>The<br>The<br>The<br>The<br>The<br>The<br>The<br>The<br>The<br>The<br>The<br>The<br>The<br>The<br>The<br>The<br>The<br>The<br>The<br>The<br>The<br>The<br>The<br>The<br>The<br> |
| solid waste and its segregation<br>ts vacated, the applicant shall<br>& also if the requisite fee is not                                                                                                                                                                                                                                                                                                                                                                                                                                                                                                                                                                                                                                                                                                                                                                                                                                                                                                                                                                                                                                                                                                                                                                                                                                                                                                                                                        |                                 | B SECOND FL<br>FLOOR #02<br>WING                                                   | AT 125.89 112.69                                                            | 10                                                                                                   | Cutout     StairCase     Lift<br>Machine     SubStructure     Ramp     Parking     Resi.     Stair                                                                                                                                                                                                                                                                                                                                                                                                                                                                                                                                                                                                                                                                                                                                                                                                                                                                                                                                                                                                                                                                                                                                                                                                                                                   |
| n to charge electrical vehicles.                                                                                                                                                                                                                                                                                                                                                                                                                                                                                                                                                                                                                                                                                                                                                                                                                                                                                                                                                                                                                                                                                                                                                                                                                                                                                                                                                                                                                                | SECOND<br>FLOOR PLAN            | FLOOR #03<br>WING                                                                  | AT 129.39 116.25<br>AT 120.70 108.22                                        | 11 14                                                                                                | (CLUB<br>HOUSE       1       2262.09       17.64       2244.45       15.56       11.70       34.08       69.73       0.00       317.48       1766.82       29.09       1795.90       36       390.46                                                                                                                                                                                                                                                                                                                                                                                                                                                                                                                                                                                                                                                                                                                                                                                                                                                                                                                                                                                                                                                                                                                                                 |
| 240 Sq.m of FAR area as part<br>velopment plan.<br>pending court cases, the plan                                                                                                                                                                                                                                                                                                                                                                                                                                                                                                                                                                                                                                                                                                                                                                                                                                                                                                                                                                                                                                                                                                                                                                                                                                                                                                                                                                                |                                 | FLOOR #04<br>WING                                                                  | AT 120.70 108.22<br>AT 130.03 116.35                                        | 11                                                                                                   | EWS<br>BLOCK                                                                                                                                                                                                                                                                                                                                                                                                                                                                                                                                                                                                                                                                                                                                                                                                                                                                                                                                                                                                                                                                                                                                                                                                                                                                                                                                         |
| Karnataka vide ADDENDUM<br>ed: 01-04-2013                                                                                                                                                                                                                                                                                                                                                                                                                                                                                                                                                                                                                                                                                                                                                                                                                                                                                                                                                                                                                                                                                                                                                                                                                                                                                                                                                                                                                       |                                 | FLOOR #01WINGC SECONDFL                                                            | AT 125.73 113.02                                                            | 10                                                                                                   | C         C         C         C         C         C         C         C         C         C         C         C         C         C         C         C         C         C         C         C         C         C         C         C         C         C         C         C         C         C         C         C         C         C         C         C         C         C         C         C         C         C         C         C         C         C         C         C         C         C         C         C         C         C         C         C         C         C         C         C         C         C         C         C         C         C         C         C         C         C         C         C         C         C         C         C         C         C         C         C         C         C         C         C         C         C         C         C         C         C         C         C         C         C         C         C         C         C         C         C         C         C         C <thc< th=""> <thc< th=""> <thc< th=""> <thc< th=""></thc<></thc<></thc<></thc<>                                                                                                                                                                                                        |
| struction workers working in the<br>Construction workers Welfare                                                                                                                                                                                                                                                                                                                                                                                                                                                                                                                                                                                                                                                                                                                                                                                                                                                                                                                                                                                                                                                                                                                                                                                                                                                                                                                                                                                                |                                 | FLOOR #02WINGC SECONDFLOOR #03                                                     | AT 120.70 108.22                                                            | 11                                                                                                   | Grand<br>Total:         2         58778.10         571.21         58206.89         200.25         1003.68         150.73         77.21         646.29         13114.74         42584.21         429.80         43014.00         302.00         1474.16                                                                                                                                                                                                                                                                                                                                                                                                                                                                                                                                                                                                                                                                                                                                                                                                                                                                                                                                                                                                                                                                                               |
| gistration of establishment and<br>encement Certificate. A copy of<br>ineer in order to inspect the                                                                                                                                                                                                                                                                                                                                                                                                                                                                                                                                                                                                                                                                                                                                                                                                                                                                                                                                                                                                                                                                                                                                                                                                                                                                                                                                                             |                                 | WING<br>D SECOND FL<br>FLOOR #01                                                   | AT 125.88 112.69                                                            | 11                                                                                                   | Block :A (CLUB HOUSE AND EWS BLOCK )                                                                                                                                                                                                                                                                                                                                                                                                                                                                                                                                                                                                                                                                                                                                                                                                                                                                                                                                                                                                                                                                                                                                                                                                                                                                                                                 |
| orkers working at construction<br>e changes if any of the list of                                                                                                                                                                                                                                                                                                                                                                                                                                                                                                                                                                                                                                                                                                                                                                                                                                                                                                                                                                                                                                                                                                                                                                                                                                                                                                                                                                                               |                                 | WING<br>D SECOND FL<br>FLOOR #02<br>WING                                           | AT 125.73 113.02                                                            | 10                                                                                                   | Floor<br>NameGross<br>Builtup<br>inTotal<br>AreaTotal<br>Form<br>Deductions (Area in Sq.mt.)Proposed<br>FAR<br>(Sq.mt.)Add<br>FAR<br>Area in<br>(Sq.mt.)Carpet<br>AreaFloor<br>NameGross<br>Builtup<br>inTotal<br>AreaTotal<br>FAR<br>(Sq.mt.)Total<br>FAR Area<br>(Sq.mt.)Total<br>FAR Area<br>                                                                                                                                                                                                                                      |
| ll engage a construction worker<br>Building and Other Construction                                                                                                                                                                                                                                                                                                                                                                                                                                                                                                                                                                                                                                                                                                                                                                                                                                                                                                                                                                                                                                                                                                                                                                                                                                                                                                                                                                                              |                                 | D SECOND FL.<br>FLOOR #03<br>WING                                                  | AT 120.70 108.22                                                            | 11                                                                                                   | Area     Area     Area     Area     Area     (Sq.mt.)     (Sq                                                                                                             |
| arting education to the children                                                                                                                                                                                                                                                                                                                                                                                                                                                                                                                                                                                                                                                                                                                                                                                                                                                                                                                                                                                                                                                                                                                                                                                                                                                                                                                                                                                                                                |                                 | FLOOR #01<br>WING                                                                  | AT 130.03 116.35<br>AT 125.88 112.69                                        | 11                                                                                                   | Terrace<br>Floor         50.93         1.29         49.64         15.56         0.00         34.08         0.00         0.00         0.00         0.00         0.00         0.00         0.00         0.00         0.00         0.00         0.00         0.00         0.00         0.00         0.00         0.00         0.00         0.00         0.00         0.00         0.00         0.00         0.00         0.00         0.00         0.00         0.00         0.00         0.00         0.00         0.00         0.00         0.00         0.00         0.00         0.00         0.00         0.00         0.00         0.00         0.00         0.00         0.00         0.00         0.00         0.00         0.00         0.00         0.00         0.00         0.00         0.00         0.00         0.00         0.00         0.00         0.00         0.00         0.00         0.00         0.00         0.00         0.00         0.00         0.00         0.00         0.00         0.00         0.00         0.00         0.00         0.00         0.00         0.00         0.00         0.00         0.00         0.00         0.00         0.00         0.00         0.00         0.00         0.00         0.00                                                                                                  |
| actor to the Labour Department<br>ibited.<br>e construction work is a must.                                                                                                                                                                                                                                                                                                                                                                                                                                                                                                                                                                                                                                                                                                                                                                                                                                                                                                                                                                                                                                                                                                                                                                                                                                                                                                                                                                                     |                                 |                                                                                    | AT 129.39 116.25                                                            | 11                                                                                                   | Third<br>Floor         349.87         3.15         346.72         0.00         2.34         0.00         0.29         0.00         344.09         0.00         344.09         0.9         0.00           Second         349.87         3.15         346.72         0.00         2.34         0.00         0.29         0.00         344.09         0.90         344.09         0.90         0.00                                                                                                                                                                                                                                                                                                                                                                                                                                                                                                                                                                                                                                                                                                                                                                                                                                                                                                                                                     |
| ect of property in question.<br>estion is found to be false or<br>egal action will be initiated.                                                                                                                                                                                                                                                                                                                                                                                                                                                                                                                                                                                                                                                                                                                                                                                                                                                                                                                                                                                                                                                                                                                                                                                                                                                                                                                                                                |                                 | FLOOR #03       WING       A TYPICAL       FLOOR #04                               | AT 120.70 108.22                                                            | 11                                                                                                   | Floor         471.15         4.38         466.77         0.00         2.34         0.00         68.86         0.00         395.57         0.00         395.57         09         51.48                                                                                                                                                                                                                                                                                                                                                                                                                                                                                                                                                                                                                                                                                                                                                                                                                                                                                                                                                                                                                                                                                                                                                               |
| Conditions Imposed                                                                                                                                                                                                                                                                                                                                                                                                                                                                                                                                                                                                                                                                                                                                                                                                                                                                                                                                                                                                                                                                                                                                                                                                                                                                                                                                                                                                                                              |                                 | WING<br>B TYPICAL FL<br>FLOOR #01                                                  | AT 130.03 116.35                                                            | 11                                                                                                   | Ground<br>Floor       690.40       2.52       687.88       0.00       2.34       0.00       0.00       317.48       338.98       29.09       368.06       00       338.98         Total:       2262.09       17.64       2244.45       15.56       11.70       34.08       69.73       317.48       1766.82       29.09       1795.90       36       390.46         Total                         390.46                                                                                                                                                                                                                                                                                                                                                                                                                                                                                                                                                                                                                                                                                                                                                                                                                                                                                                                                             |
|                                                                                                                                                                                                                                                                                                                                                                                                                                                                                                                                                                                                                                                                                                                                                                                                                                                                                                                                                                                                                                                                                                                                                                                                                                                                                                                                                                                                                                                                 |                                 | WING<br>B TYPICAL FL<br>FLOOR #02<br>WING                                          | AT 125.89 112.69                                                            | 11                                                                                                   | Number       of Same       1       Blocks                                                                                                                                                                                                                                                                                                                                                                                                                                                                                                                                                                                                                                                                                                                                                                                                                                                                                                                                                                                                                                                                                                                                                                                                                                                                                                            |
| All the conditions<br>imposed in the letter<br>issued by the Statutory                                                                                                                                                                                                                                                                                                                                                                                                                                                                                                                                                                                                                                                                                                                                                                                                                                                                                                                                                                                                                                                                                                                                                                                                                                                                                                                                                                                          |                                 |                                                                                    | AT 129.39 116.25                                                            | 11                                                                                                   | :       Comparing       Comparing <t< td=""></t<>    |
| Body should be adhered<br>to                                                                                                                                                                                                                                                                                                                                                                                                                                                                                                                                                                                                                                                                                                                                                                                                                                                                                                                                                                                                                                                                                                                                                                                                                                                                                                                                                                                                                                    | TYPICAL - 4- 17<br>FLOOR PLAN   | B TYPICAL FL.<br>FLOOR #04<br>WING                                                 | AT 120.70 108.22                                                            | 11 224                                                                                               | UnitBUA Table for Block :A (CLUB HOUSE AND EWS BLOCK)                                                                                                                                                                                                                                                                                                                                                                                                                                                                                                                                                                                                                                                                                                                                                                                                                                                                                                                                                                                                                                                                                                                                                                                                                                                                                                |
|                                                                                                                                                                                                                                                                                                                                                                                                                                                                                                                                                                                                                                                                                                                                                                                                                                                                                                                                                                                                                                                                                                                                                                                                                                                                                                                                                                                                                                                                 |                                 | FLOOR #01<br>WING                                                                  | AT 130.03 116.35<br>AT 129.39 116.68                                        |                                                                                                      | FLOOR     Name     UnitBUA Type     UnitBUA Area     Carpet Area     No. of Rooms     No. of Tenement       FF #01     EWS UNIT     30.58     26.75     3       FF #02     EWS UNIT     30.22     26.26     3                                                                                                                                                                                                                                                                                                                                                                                                                                                                                                                                                                                                                                                                                                                                                                                                                                                                                                                                                                                                                                                                                                                                        |
| ion No. 109925774735 dated:                                                                                                                                                                                                                                                                                                                                                                                                                                                                                                                                                                                                                                                                                                                                                                                                                                                                                                                                                                                                                                                                                                                                                                                                                                                                                                                                                                                                                                     |                                 | FLOOR #03<br>WING                                                                  | AT 129.39 116.00<br>AT 120.70 108.22                                        | 11                                                                                                   | FF #03         EWS UNIT         30.23         26.27         3           FIRST FLOOR         FF #04         EWS UNIT         30.54         26.71         3           FLAN         FF #05         EWS UNIT         30.56         26.71         3         9                                                                                                                                                                                                                                                                                                                                                                                                                                                                                                                                                                                                                                                                                                                                                                                                                                                                                                                                                                                                                                                                                             |
| : 26,23,242-00                                                                                                                                                                                                                                                                                                                                                                                                                                                                                                                                                                                                                                                                                                                                                                                                                                                                                                                                                                                                                                                                                                                                                                                                                                                                                                                                                                                                                                                  |                                 | FLOOR #04<br>WING                                                                  | AT 125.89 112.69                                                            | 11                                                                                                   | FF #06         EWS UNIT         29.70         26.27         3           FF #07         EWS UNIT         29.64         26.04         3           FF #08         EWS UNIT         29.76         26.26         3                                                                                                                                                                                                                                                                                                                                                                                                                                                                                                                                                                                                                                                                                                                                                                                                                                                                                                                                                                                                                                                                                                                                        |
| : 0-00<br>:1,16,444-00                                                                                                                                                                                                                                                                                                                                                                                                                                                                                                                                                                                                                                                                                                                                                                                                                                                                                                                                                                                                                                                                                                                                                                                                                                                                                                                                                                                                                                          |                                 | WING                                                                               | AT 129.58 116.34                                                            | 10                                                                                                   | FF #09         EWS UNIT         30.58         26.75         3           SF # 08         EWS UNIT         29.76         26.26         3           SF #01         EWS UNIT         30.58         26.75         3                                                                                                                                                                                                                                                                                                                                                                                                                                                                                                                                                                                                                                                                                                                                                                                                                                                                                                                                                                                                                                                                                                                                       |
| :00-00                                                                                                                                                                                                                                                                                                                                                                                                                                                                                                                                                                                                                                                                                                                                                                                                                                                                                                                                                                                                                                                                                                                                                                                                                                                                                                                                                                                                                                                          |                                 | WING<br>D TYPICAL FL<br>FLOOR #02                                                  | AT 125.88 112.69                                                            | 11                                                                                                   | SF #02         EWS UNIT         30.22         26.26         3           SECOND         SF #03         EWS UNIT         30.23         26.27         3           SECOND         SF #04         EWS UNIT         30.54         26.71         3         9                                                                                                                                                                                                                                                                                                                                                                                                                                                                                                                                                                                                                                                                                                                                                                                                                                                                                                                                                                                                                                                                                                |
| :14,55,547-00<br>:2,20,000-00<br>:93,101-00                                                                                                                                                                                                                                                                                                                                                                                                                                                                                                                                                                                                                                                                                                                                                                                                                                                                                                                                                                                                                                                                                                                                                                                                                                                                                                                                                                                                                     |                                 | WING<br>D TYPICAL FL<br>FLOOR #03<br>WING                                          | AT 129.39 116.68                                                            | 10                                                                                                   | FLOOR PLAN         SI #04         EWS ONT         30.54         20.71         3           SF #05         EWS UNIT         30.56         26.75         3           SF #06         EWS UNIT         29.70         26.27         3           SF #07         EWS UNIT         29.64         26.27         3                                                                                                                                                                                                                                                                                                                                                                                                                                                                                                                                                                                                                                                                                                                                                                                                                                                                                                                                                                                                                                              |
| :00-00<br>:45,08,334-00<br>s. 45,09,000-00                                                                                                                                                                                                                                                                                                                                                                                                                                                                                                                                                                                                                                                                                                                                                                                                                                                                                                                                                                                                                                                                                                                                                                                                                                                                                                                                                                                                                      |                                 | D TYPICAL FL.<br>FLOOR #04<br>WING A THIRD                                         | AT 120.70 108.22<br>AT 130.03 116.35                                        |                                                                                                      | SF #09         EWS UNIT         30.58         26.75         3           TF & FF #01         EWS UNIT         30.58         26.75         3           TF & FF #01         EWS UNIT         30.22         26.26         3                                                                                                                                                                                                                                                                                                                                                                                                                                                                                                                                                                                                                                                                                                                                                                                                                                                                                                                                                                                                                                                                                                                              |
|                                                                                                                                                                                                                                                                                                                                                                                                                                                                                                                                                                                                                                                                                                                                                                                                                                                                                                                                                                                                                                                                                                                                                                                                                                                                                                                                                                                                                                                                 |                                 | FLOOR #01       WING A THIRD       FLOOR #02                                       | AT 125.88 112.69                                                            | 11                                                                                                   | TF & FF #03         EWS UNIT         30.23         26.27         3           TF & FF #04         EWS UNIT         30.54         26.71         3                                                                                                                                                                                                                                                                                                                                                                                                                                                                                                                                                                                                                                                                                                                                                                                                                                                                                                                                                                                                                                                                                                                                                                                                      |
|                                                                                                                                                                                                                                                                                                                                                                                                                                                                                                                                                                                                                                                                                                                                                                                                                                                                                                                                                                                                                                                                                                                                                                                                                                                                                                                                                                                                                                                                 |                                 | FLOOR #03     FL       WING A THIRD     FL       FLOOR #04     FL                  | AT         129.39         116.25           AT         120.70         108.22 | <u> </u>                                                                                             | 4 FLOOR PLAN<br>TF & FF #06 EWS UNIT 29.70 26.27 3<br>TF & FF #07 EWS UNIT 29.64 26.27 3                                                                                                                                                                                                                                                                                                                                                                                                                                                                                                                                                                                                                                                                                                                                                                                                                                                                                                                                                                                                                                                                                                                                                                                                                                                             |
|                                                                                                                                                                                                                                                                                                                                                                                                                                                                                                                                                                                                                                                                                                                                                                                                                                                                                                                                                                                                                                                                                                                                                                                                                                                                                                                                                                                                                                                                 |                                 |                                                                                    | AT 130.03 116.35<br>AT 125.89 112.69                                        | <u> </u>                                                                                             | TF & FF #08         EWS UNIT         29.76         26.26         3           TF & FF #09         EWS UNIT         30.58         26.75         3           Total:         -         -         1087.19         952.91         108         36                                                                                                                                                                                                                                                                                                                                                                                                                                                                                                                                                                                                                                                                                                                                                                                                                                                                                                                                                                                                                                                                                                           |
|                                                                                                                                                                                                                                                                                                                                                                                                                                                                                                                                                                                                                                                                                                                                                                                                                                                                                                                                                                                                                                                                                                                                                                                                                                                                                                                                                                                                                                                                 | THIRD FLOOR<br>PLAN             | WING B THIRD<br>FLOOR #03<br>WING B THIRD                                          | AT 129.39 116.25<br>AT 120.70 108.22                                        | 14                                                                                                   | SIGNATURE<br>OWNER'S ADDRESS WITH ID                                                                                                                                                                                                                                                                                                                                                                                                                                                                                                                                                                                                                                                                                                                                                                                                                                                                                                                                                                                                                                                                                                                                                                                                                                                                                                                 |
|                                                                                                                                                                                                                                                                                                                                                                                                                                                                                                                                                                                                                                                                                                                                                                                                                                                                                                                                                                                                                                                                                                                                                                                                                                                                                                                                                                                                                                                                 |                                 | FLOOR #04       WING C THIRD       FLOOR #01       WING C THIRD       WING C THIRD | AT 130.03 116.35                                                            | 11                                                                                                   | NUMBER & CONTACT NUMBER :<br>NIRMALA & OTHERS OWNER M/S BREN CORPRATION PVT LTD<br>Rep By BOOPESH REDDY #61, 3RD FLOOR, 8TH A BLOCK,                                                                                                                                                                                                                                                                                                                                                                                                                                                                                                                                                                                                                                                                                                                                                                                                                                                                                                                                                                                                                                                                                                                                                                                                                 |
|                                                                                                                                                                                                                                                                                                                                                                                                                                                                                                                                                                                                                                                                                                                                                                                                                                                                                                                                                                                                                                                                                                                                                                                                                                                                                                                                                                                                                                                                 |                                 | FLOOR #02<br>WING C THIRD<br>FLOOR #03<br>FL                                       | AT 129.39 116.68<br>AT 120.70 108.22                                        | 11                                                                                                   | KORAMANGALA, BENGALURU                                                                                                                                                                                                                                                                                                                                                                                                                                                                                                                                                                                                                                                                                                                                                                                                                                                                                                                                                                                                                                                                                                                                                                                                                                                                                                                               |
|                                                                                                                                                                                                                                                                                                                                                                                                                                                                                                                                                                                                                                                                                                                                                                                                                                                                                                                                                                                                                                                                                                                                                                                                                                                                                                                                                                                                                                                                 |                                 | WING D THIRD                                                                       | AT 125.88 112.69<br>AT 129.39 116.68                                        | <u> </u>                                                                                             | ARCHITECT/ENGINEER                                                                                                                                                                                                                                                                                                                                                                                                                                                                                                                                                                                                                                                                                                                                                                                                                                                                                                                                                                                                                                                                                                                                                                                                                                                                                                                                   |
|                                                                                                                                                                                                                                                                                                                                                                                                                                                                                                                                                                                                                                                                                                                                                                                                                                                                                                                                                                                                                                                                                                                                                                                                                                                                                                                                                                                                                                                                 | Total:                          | FLOOR #02       WING D THIRD       FLOOR #03       -                               | AT 120.70 108.22<br>- 33619.88 30151.23                                     |                                                                                                      | The plans are approved in accordance with the acceptance for<br>The plans are approved in accordance with the acceptance for<br>The plans are approved in accordance with the acceptance for<br>The plans are approved in accordance with the acceptance for                                                                                                                                                                                                                                                                                                                                                                                                                                                                                                                                                                                                                                                                                                                                                                                                                                                                                                                                                                                                                                                                                         |
|                                                                                                                                                                                                                                                                                                                                                                                                                                                                                                                                                                                                                                                                                                                                                                                                                                                                                                                                                                                                                                                                                                                                                                                                                                                                                                                                                                                                                                                                 | Balcony Calc                    | ulations Table                                                                     |                                                                             |                                                                                                      | approval by the Commissioner on date: vide lp number. Cross, Asriokhagar, B.H.Road. Turnkur BCC/BL-3.2.3/E-1085/92-93<br>BBMP/ADDL.DIR/JDCENTRAL/0001/19–20 subject to terms and conditions laid down along with this building plan approval.                                                                                                                                                                                                                                                                                                                                                                                                                                                                                                                                                                                                                                                                                                                                                                                                                                                                                                                                                                                                                                                                                                        |
|                                                                                                                                                                                                                                                                                                                                                                                                                                                                                                                                                                                                                                                                                                                                                                                                                                                                                                                                                                                                                                                                                                                                                                                                                                                                                                                                                                                                                                                                 | FLOOF<br>TYPICAL - 4- 1<br>PLAN | 7 FLOOR 1.22 X 3.00                                                                |                                                                             | TOTAL AREA<br>180.60                                                                                 | Validity of this approval is two years from the date of issue.  PROJECT TITLE : RESIDENTIAL DEVLOPMENT PLAN FOR APPARTMENT BUILDING 1.                                                                                                                                                                                                                                                                                                                                                                                                                                                                                                                                                                                                                                                                                                                                                                                                                                                                                                                                                                                                                                                                                                                                                                                                               |
|                                                                                                                                                                                                                                                                                                                                                                                                                                                                                                                                                                                                                                                                                                                                                                                                                                                                                                                                                                                                                                                                                                                                                                                                                                                                                                                                                                                                                                                                 | THIRD FLOOR<br>Total            |                                                                                    |                                                                             | 7.32<br>187.92                                                                                       | Khata No. 1198, Sy No. 36/1 & 39, Haraluru Village, Ward No. 150,<br>Bellanduru, Marathahalli Sub-division, Mahadevapura Zone, Bangalore                                                                                                                                                                                                                                                                                                                                                                                                                                                                                                                                                                                                                                                                                                                                                                                                                                                                                                                                                                                                                                                                                                                                                                                                             |
|                                                                                                                                                                                                                                                                                                                                                                                                                                                                                                                                                                                                                                                                                                                                                                                                                                                                                                                                                                                                                                                                                                                                                                                                                                                                                                                                                                                                                                                                 |                                 |                                                                                    |                                                                             |                                                                                                      | NORTH DRAWING TITLE : SITE PLAN                                                                                                                                                                                                                                                                                                                                                                                                                                                                                                                                                                                                                                                                                                                                                                                                                                                                                                                                                                                                                                                                                                                                                                                                                                                                                                                      |
|                                                                                                                                                                                                                                                                                                                                                                                                                                                                                                                                                                                                                                                                                                                                                                                                                                                                                                                                                                                                                                                                                                                                                                                                                                                                                                                                                                                                                                                                 |                                 |                                                                                    |                                                                             |                                                                                                      |                                                                                                                                                                                                                                                                                                                                                                                                                                                                                                                                                                                                                                                                                                                                                                                                                                                                                                                                                                                                                                                                                                                                                                                                                                                                                                                                                      |