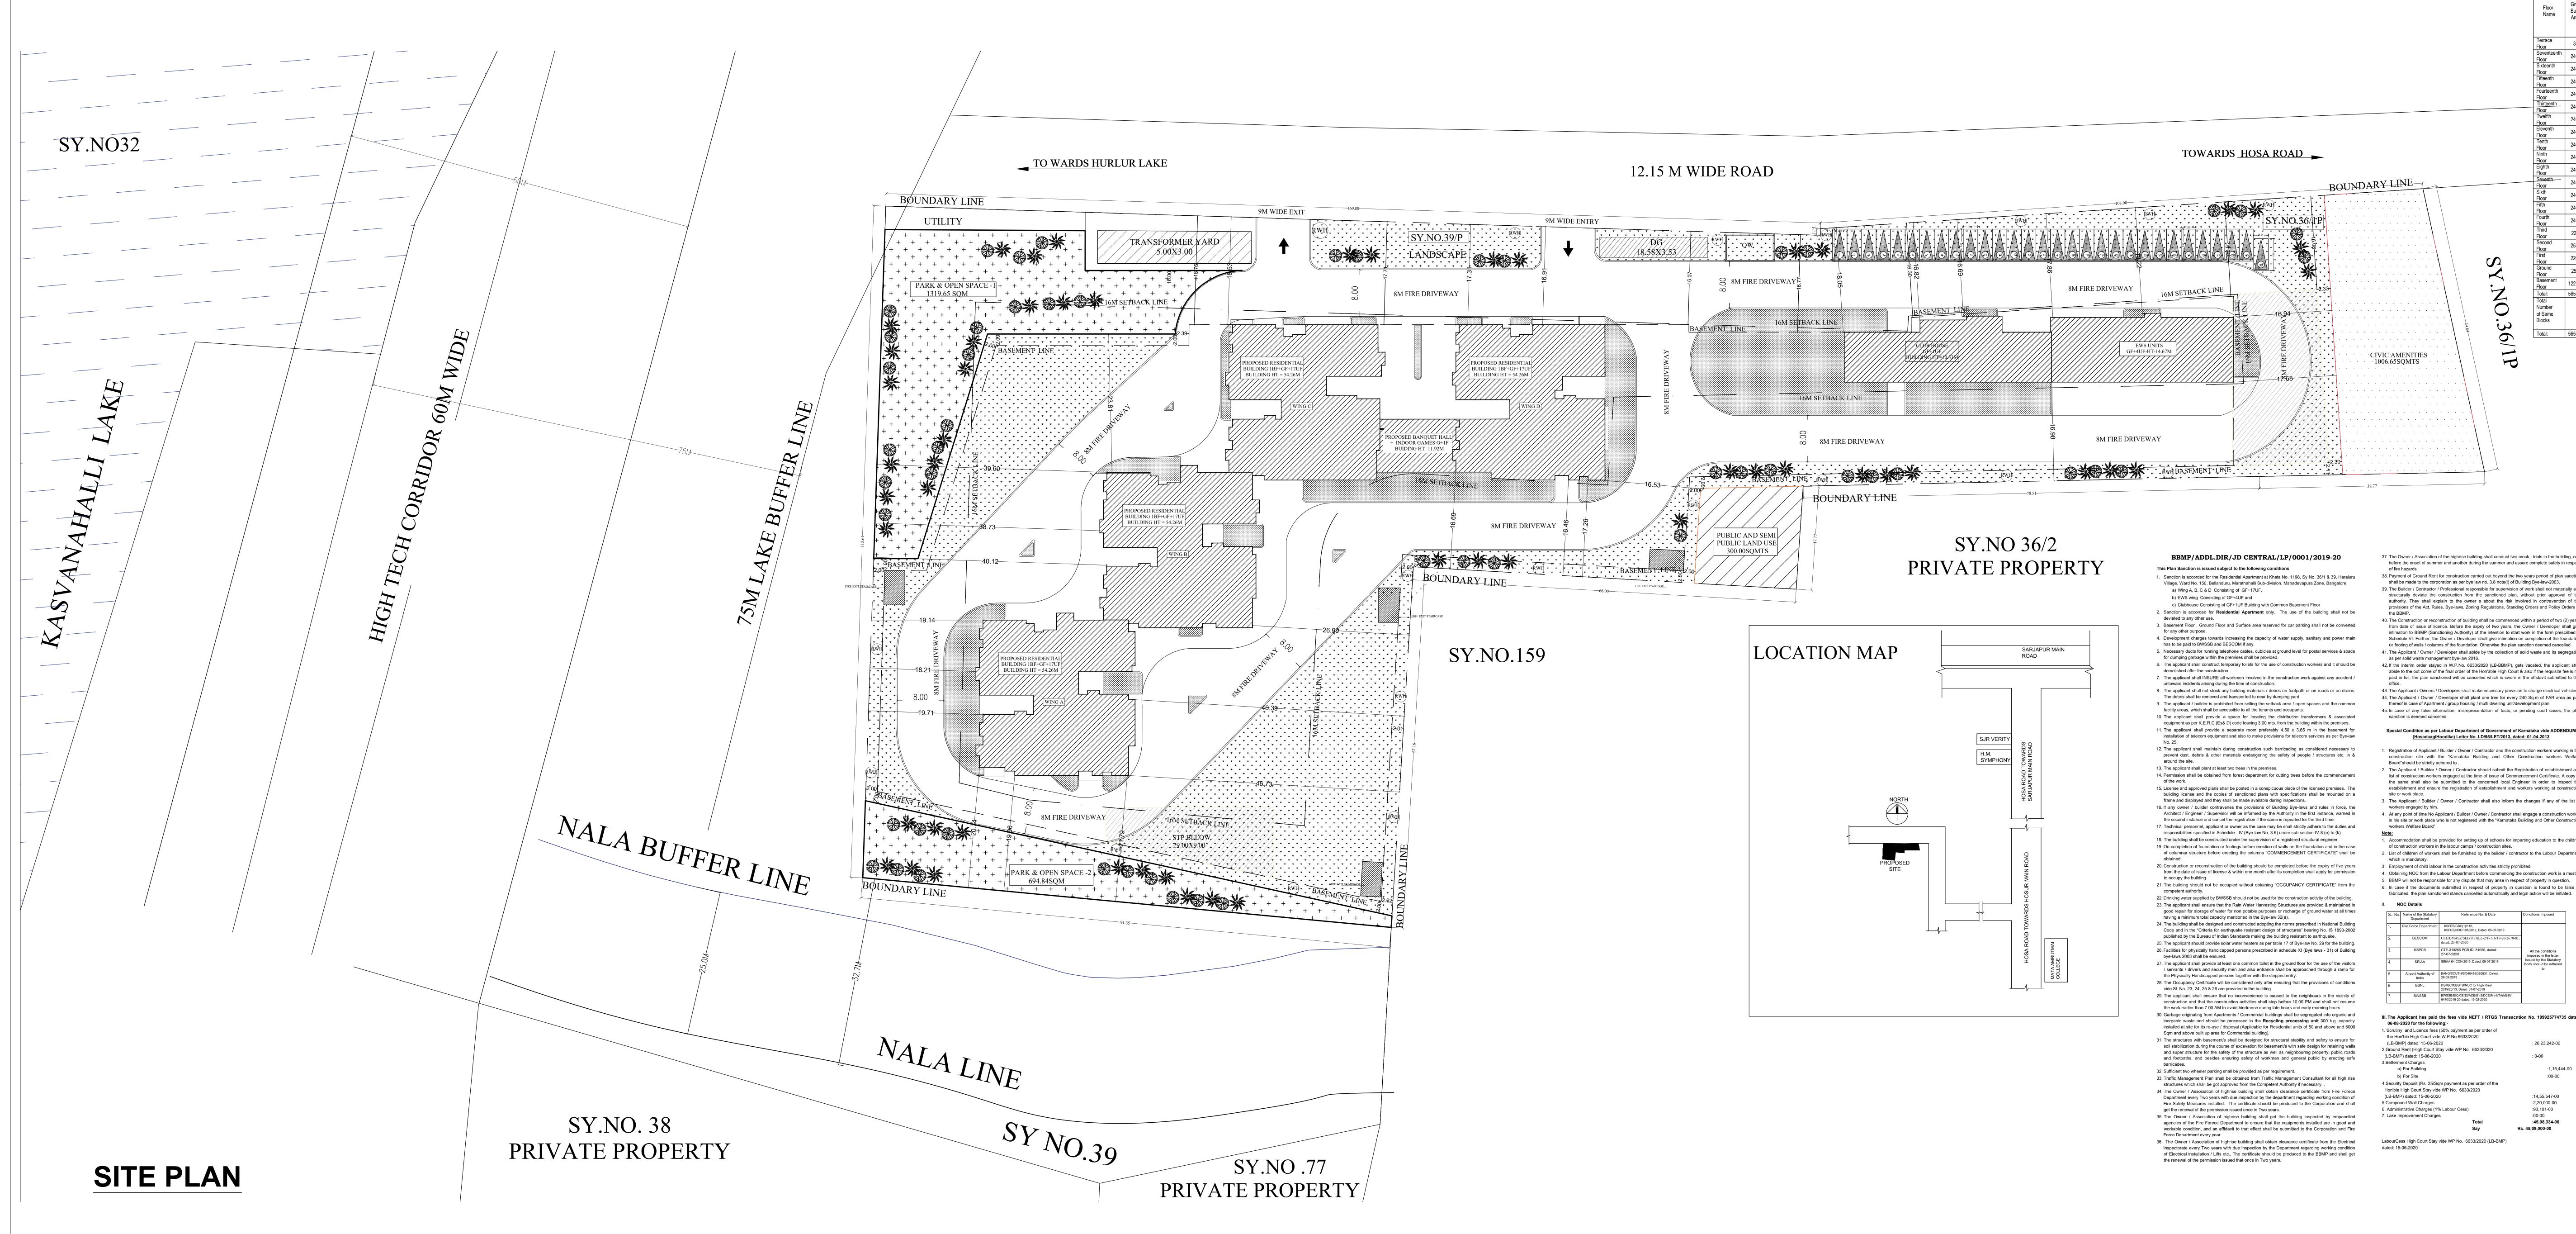

| Block :A (RESIDENTIAL APARTMENT BL                                                                                                                                                                                                                                                                                                                                                                                                                                                                                                                                                                                                                                                                                                                                                                                                                                                                                                                                                                                                                                                                                                                                                                                                                                                                                                                                                                                                                              | JILDING)                        |                                                                                    |                                                                             |                                                                                                      | AREA STATEMENT (BBMP) VERSION NO.: 1.0.11<br>VERSION DATE: 01/11/2018                                                                                                                                                                                                                                                                                                                                                                                                                                                                                                                                                                                                                                                                                                                                                                                                                                                                                                                                                                                                                                                                                                                                                                                                                                                                                |
|-----------------------------------------------------------------------------------------------------------------------------------------------------------------------------------------------------------------------------------------------------------------------------------------------------------------------------------------------------------------------------------------------------------------------------------------------------------------------------------------------------------------------------------------------------------------------------------------------------------------------------------------------------------------------------------------------------------------------------------------------------------------------------------------------------------------------------------------------------------------------------------------------------------------------------------------------------------------------------------------------------------------------------------------------------------------------------------------------------------------------------------------------------------------------------------------------------------------------------------------------------------------------------------------------------------------------------------------------------------------------------------------------------------------------------------------------------------------|---------------------------------|------------------------------------------------------------------------------------|-----------------------------------------------------------------------------|------------------------------------------------------------------------------------------------------|------------------------------------------------------------------------------------------------------------------------------------------------------------------------------------------------------------------------------------------------------------------------------------------------------------------------------------------------------------------------------------------------------------------------------------------------------------------------------------------------------------------------------------------------------------------------------------------------------------------------------------------------------------------------------------------------------------------------------------------------------------------------------------------------------------------------------------------------------------------------------------------------------------------------------------------------------------------------------------------------------------------------------------------------------------------------------------------------------------------------------------------------------------------------------------------------------------------------------------------------------------------------------------------------------------------------------------------------------|
| Deductions<br>From<br>Gross Total                                                                                                                                                                                                                                                                                                                                                                                                                                                                                                                                                                                                                                                                                                                                                                                                                                                                                                                                                                                                                                                                                                                                                                                                                                                                                                                                                                                                                               |                                 |                                                                                    | Proposed Add<br>FAR Are                                                     |                                                                                                      | PROJECT DETAIL:                                                                                                                                                                                                                                                                                                                                                                                                                                                                                                                                                                                                                                                                                                                                                                                                                                                                                                                                                                                                                                                                                                                                                                                                                                                                                                                                      |
| Floor<br>Name<br>Area<br>Sq.mt.)                                                                                                                                                                                                                                                                                                                                                                                                                                                                                                                                                                                                                                                                                                                                                                                                                                                                                                                                                                                                                                                                                                                                                                                                                                                                                                                                                                                                                                |                                 | Deductions (Area in Sq.                                                            | mt.) Area FAF<br>(Sq.mt.) (Sq                                               | R FAR Area<br>(Sq.mt.) (Sq.mt.)                                                                      | Initialization     Plot SubUse: Apartment       CENTRAL/0001/19-20     Land Use Zone: Residential (Main)       Application Type: Building Permission     Plot/Sub Plot No.: 1198                                                                                                                                                                                                                                                                                                                                                                                                                                                                                                                                                                                                                                                                                                                                                                                                                                                                                                                                                                                                                                                                                                                                                                     |
| Cutout           Terrace         318 33         16 99         301 34                                                                                                                                                                                                                                                                                                                                                                                                                                                                                                                                                                                                                                                                                                                                                                                                                                                                                                                                                                                                                                                                                                                                                                                                                                                                                                                                                                                            | StairCase Lift 184.69 0.00      | Lift<br>Machine Substructu<br>116.65 0.                                            |                                                                             | air Tenement                                                                                         | Nature of Sanction: New     City Survey No.: 36/1 & 39       Location: Ring-III     Khata No. (As per Khata Extract): 1198                                                                                                                                                                                                                                                                                                                                                                                                                                                                                                                                                                                                                                                                                                                                                                                                                                                                                                                                                                                                                                                                                                                                                                                                                           |
| Seventeenth<br>Floor 2461.30 26.79 2434.51                                                                                                                                                                                                                                                                                                                                                                                                                                                                                                                                                                                                                                                                                                                                                                                                                                                                                                                                                                                                                                                                                                                                                                                                                                                                                                                                                                                                                      | 0.00 51.84                      | 0.00 0.4                                                                           | 44 0.00 0.00 2382.23                                                        | 0.00 2382.23 16 0.00                                                                                 | Building Line Specified as per Z.R: NA     Locally / Subject of the property. HARALOR VILLAGE, VARTHOR HOBET, BENGALURU EAST TALUK       Zone: Mahadevpura (C)     Ward: Ward - 150 (C)                                                                                                                                                                                                                                                                                                                                                                                                                                                                                                                                                                                                                                                                                                                                                                                                                                                                                                                                                                                                                                                                                                                                                              |
| Sinteentin         2461.30         26.79         2434.51           Floor         2461.30         26.79         2434.51           Fifteenth         2461.30         26.79         2434.51           Floor         2461.30         26.79         2434.51                                                                                                                                                                                                                                                                                                                                                                                                                                                                                                                                                                                                                                                                                                                                                                                                                                                                                                                                                                                                                                                                                                                                                                                                          | 0.00 51.84<br>0.00 51.84        |                                                                                    |                                                                             | 0.00         2382.23         16         0.00           0.00         2382.23         16         0.00  | Planning District: 318-Begur       AREA DETAILS:       SQ.MT.                                                                                                                                                                                                                                                                                                                                                                                                                                                                                                                                                                                                                                                                                                                                                                                                                                                                                                                                                                                                                                                                                                                                                                                                                                                                                        |
| Fourteenth<br>Floor         2461.30         26.79         2434.51           Thirteenth         2461.30         26.79         2434.51                                                                                                                                                                                                                                                                                                                                                                                                                                                                                                                                                                                                                                                                                                                                                                                                                                                                                                                                                                                                                                                                                                                                                                                                                                                                                                                            | 0.00 51.84                      |                                                                                    |                                                                             | 0.00         2382.23         16         0.00           0.00         2382.23         16         0.00  | NET AREA OF PLOT     (A-Deductions)     20132.94       Deduction for Balance Plot Area                                                                                                                                                                                                                                                                                                                                                                                                                                                                                                                                                                                                                                                                                                                                                                                                                                                                                                                                                                                                                                                                                                                                                                                                                                                               |
| Twelfth 2461.30 26.79 2434.51                                                                                                                                                                                                                                                                                                                                                                                                                                                                                                                                                                                                                                                                                                                                                                                                                                                                                                                                                                                                                                                                                                                                                                                                                                                                                                                                                                                                                                   | 0.00 51.84                      | 0.00 0.4                                                                           | 44 0.00 0.00 2382.23                                                        | 0.00 2382.23 16 0.00                                                                                 | Amenity Area     1006.65       Total     1006.65       BALANCE AREA OF PLOT     (A-Deductions)     19126.29                                                                                                                                                                                                                                                                                                                                                                                                                                                                                                                                                                                                                                                                                                                                                                                                                                                                                                                                                                                                                                                                                                                                                                                                                                          |
| Floor         2461.30         26.79         2434.51           Tenth         2461.30         26.79         2434.51           Floor         2461.30         26.79         2434.51                                                                                                                                                                                                                                                                                                                                                                                                                                                                                                                                                                                                                                                                                                                                                                                                                                                                                                                                                                                                                                                                                                                                                                                                                                                                                 | 0.00 51.84<br>0.00 51.84        |                                                                                    |                                                                             | 0.00         2382.23         16         0.00           0.00         2382.23         16         0.00  | COVERAGE CHECK         Permissible Coverage area (50.00 %)       9563.14         Proposed Coverage Area (17.07 %)       3264.70                                                                                                                                                                                                                                                                                                                                                                                                                                                                                                                                                                                                                                                                                                                                                                                                                                                                                                                                                                                                                                                                                                                                                                                                                      |
| Ninth         2461.30         26.79         2434.51           Floor         2461.30         26.79         2434.51           Eighth         2461.30         26.79         2434.51                                                                                                                                                                                                                                                                                                                                                                                                                                                                                                                                                                                                                                                                                                                                                                                                                                                                                                                                                                                                                                                                                                                                                                                                                                                                                | 0.00 51.84                      |                                                                                    |                                                                             | 0.00         2382.23         16         0.00           0.00         2382.23         16         0.00  | Achieved Net coverage area (17.07 %)3264.70Balance coverage area left (32.93 %)6298.44                                                                                                                                                                                                                                                                                                                                                                                                                                                                                                                                                                                                                                                                                                                                                                                                                                                                                                                                                                                                                                                                                                                                                                                                                                                               |
| Floor         Seventh         2461.30         26.79         2434.51           Floor         Sixth         <                                                                                                                                                                                     | 0.00 51.84                      | 0.00 0.4                                                                           | 44 0.00 0.00 2382.23                                                        | 0.00 2382.23 16 0.00                                                                                 | FAR CHECK         Permissible F.A.R. as per zoning regulation 2015 ( 2.25 )         43034.14         Additional F.A.R within Ring I and II ( for amalgamated plot - )         0.00                                                                                                                                                                                                                                                                                                                                                                                                                                                                                                                                                                                                                                                                                                                                                                                                                                                                                                                                                                                                                                                                                                                                                                   |
| Floor         2461.30         26.79         2434.51           Fifth         2461.30         26.79         2434.51           Floor         2461.30         26.79         2434.51                                                                                                                                                                                                                                                                                                                                                                                                                                                                                                                                                                                                                                                                                                                                                                                                                                                                                                                                                                                                                                                                                                                                                                                                                                                                                 | 0.00 51.84<br>0.00 51.84        |                                                                                    |                                                                             | 0.00         2382.23         16         0.00           0.00         2382.23         16         0.00  | Allowable TDR Area (60% of Perm.FAR )0.00Premium FAR for Plot within Impact Zone ( - )0.00Total Perm. FAR area ( 2.25 )43034.14                                                                                                                                                                                                                                                                                                                                                                                                                                                                                                                                                                                                                                                                                                                                                                                                                                                                                                                                                                                                                                                                                                                                                                                                                      |
| Fourth<br>Floor         2461.30         26.79         2434.51           Third         2211.11         26.79         2184.32                                                                                                                                                                                                                                                                                                                                                                                                                                                                                                                                                                                                                                                                                                                                                                                                                                                                                                                                                                                                                                                                                                                                                                                                                                                                                                                                     | 0.00 51.84                      |                                                                                    |                                                                             | 0.00         2382.23         16         0.00           0.00         2132.04         14         0.00  | Residential FAR (99.00%)         42584.19           Proposed FAR Area         43013.98           Achieved Net FAR Area ( 2.25 )         43013.98                                                                                                                                                                                                                                                                                                                                                                                                                                                                                                                                                                                                                                                                                                                                                                                                                                                                                                                                                                                                                                                                                                                                                                                                     |
| Floor         2535.73         57.27         2478.46           Floor         Eirot         Eirot <td< td=""><td>0.00 54.18</td><td>0.00 0</td><td>44 0.00 0.00 2423.84</td><td>0.00 2423.84 14 298.13</td><td>Balance FAR Area ( 0.00 )     20.16       BUILT UP AREA CHECK     20.16</td></td<> | 0.00 54.18                      | 0.00 0                                                                             | 44 0.00 0.00 2423.84                                                        | 0.00 2423.84 14 298.13                                                                               | Balance FAR Area ( 0.00 )     20.16       BUILT UP AREA CHECK     20.16                                                                                                                                                                                                                                                                                                                                                                                                                                                                                                                                                                                                                                                                                                                                                                                                                                                                                                                                                                                                                                                                                                                                                                                                                                                                              |
| Floor         2203.79         26.79         2177.00           Ground         2576.81         26.79         2550.02           Floor         2576.81         26.79         2550.02                                                                                                                                                                                                                                                                                                                                                                                                                                                                                                                                                                                                                                                                                                                                                                                                                                                                                                                                                                                                                                                                                                                                                                                                                                                                                | 0.00 51.84<br>0.00 54.18        |                                                                                    |                                                                             | 0.00         2124.72         14         0.00           0.00         785.57         00         785.57 | Proposed BuiltUp Area58206.90Substructure Area Add in BUA (Layout Lvl)15.00Achieved BuiltUp Area58221.89                                                                                                                                                                                                                                                                                                                                                                                                                                                                                                                                                                                                                                                                                                                                                                                                                                                                                                                                                                                                                                                                                                                                                                                                                                             |
| Basement<br>Floor12212.0423.8812188.16Total:56516.02553.5755962.45                                                                                                                                                                                                                                                                                                                                                                                                                                                                                                                                                                                                                                                                                                                                                                                                                                                                                                                                                                                                                                                                                                                                                                                                                                                                                                                                                                                              | 0.00 54.18<br>184.69 991.98     |                                                                                    |                                                                             | 0.71400.71000.000.7141218.102661083.70                                                               |                                                                                                                                                                                                                                                                                                                                                                                                                                                                                                                                                                                                                                                                                                                                                                                                                                                                                                                                                                                                                                                                                                                                                                                                                                                                                                                                                      |
| Total<br>Number<br>of Same 1<br>Blocks                                                                                                                                                                                                                                                                                                                                                                                                                                                                                                                                                                                                                                                                                                                                                                                                                                                                                                                                                                                                                                                                                                                                                                                                                                                                                                                                                                                                                          |                                 |                                                                                    |                                                                             |                                                                                                      | PLOT BOUNDARY         ABUTTING ROAD         PROPOSED WORK (COVERAGE AREA)                                                                                                                                                                                                                                                                                                                                                                                                                                                                                                                                                                                                                                                                                                                                                                                                                                                                                                                                                                                                                                                                                                                                                                                                                                                                            |
| :<br>Total: 56516.02 553.57 55962.45                                                                                                                                                                                                                                                                                                                                                                                                                                                                                                                                                                                                                                                                                                                                                                                                                                                                                                                                                                                                                                                                                                                                                                                                                                                                                                                                                                                                                            | 184.69 991.98                   | 116.65 7.                                                                          | .48         646.29         12797.26         40817.39         40             | 0.71 41218.10 266 1084                                                                               | PROPOSED WORK (COVERAGE AREA) EXISTING (To be retained) EXISTING (To be demolished)                                                                                                                                                                                                                                                                                                                                                                                                                                                                                                                                                                                                                                                                                                                                                                                                                                                                                                                                                                                                                                                                                                                                                                                                                                                                  |
|                                                                                                                                                                                                                                                                                                                                                                                                                                                                                                                                                                                                                                                                                                                                                                                                                                                                                                                                                                                                                                                                                                                                                                                                                                                                                                                                                                                                                                                                 |                                 |                                                                                    |                                                                             | ,                                                                                                    | Block USE/SUBUSE Details                                                                                                                                                                                                                                                                                                                                                                                                                                                                                                                                                                                                                                                                                                                                                                                                                                                                                                                                                                                                                                                                                                                                                                                                                                                                                                                             |
|                                                                                                                                                                                                                                                                                                                                                                                                                                                                                                                                                                                                                                                                                                                                                                                                                                                                                                                                                                                                                                                                                                                                                                                                                                                                                                                                                                                                                                                                 | FLOOR                           | WING A FIRST<br>FLOOR #01<br>WINC A FIRST                                          | AT 130.03 116.35                                                            | <u>                                     </u>                                                         | Block Name     Block Use     Block SubUse     Block Structure     Block Land Use<br>Category       A (CLUB HOUSE AND     Acastront     Acastront     Block Structure                                                                                                                                                                                                                                                                                                                                                                                                                                                                                                                                                                                                                                                                                                                                                                                                                                                                                                                                                                                                                                                                                                                                                                                 |
|                                                                                                                                                                                                                                                                                                                                                                                                                                                                                                                                                                                                                                                                                                                                                                                                                                                                                                                                                                                                                                                                                                                                                                                                                                                                                                                                                                                                                                                                 |                                 | FLOOR #02FLWING A FIRSTFLFLOOR #03FL                                               | AT 125.88 112.69<br>AT 129.39 116.25                                        | <u> </u>                                                                                             | EWS BLOCK     Residential     Apartment     Highrise     R       )     A (RESIDENTIAL     Apartment     Highrise     R       APARTMENT     Residential     Apartment     Highrise     R                                                                                                                                                                                                                                                                                                                                                                                                                                                                                                                                                                                                                                                                                                                                                                                                                                                                                                                                                                                                                                                                                                                                                              |
|                                                                                                                                                                                                                                                                                                                                                                                                                                                                                                                                                                                                                                                                                                                                                                                                                                                                                                                                                                                                                                                                                                                                                                                                                                                                                                                                                                                                                                                                 |                                 | WING B FIRST                                                                       | AT 120.70 108.22<br>AT 130.03 116.35                                        | 11                                                                                                   | Required Parking(Table 7a)                                                                                                                                                                                                                                                                                                                                                                                                                                                                                                                                                                                                                                                                                                                                                                                                                                                                                                                                                                                                                                                                                                                                                                                                                                                                                                                           |
|                                                                                                                                                                                                                                                                                                                                                                                                                                                                                                                                                                                                                                                                                                                                                                                                                                                                                                                                                                                                                                                                                                                                                                                                                                                                                                                                                                                                                                                                 |                                 | FLOOR #01       WING B FIRST       FLOOR #02       WING B FIRST                    | AT 125.89 112.69                                                            | 11                                                                                                   | Block<br>Name     Type     Area     Units     Car       Block     SubUse     (Sq.mt.)     Reqd.     Prop.     Reqd.                                                                                                                                                                                                                                                                                                                                                                                                                                                                                                                                                                                                                                                                                                                                                                                                                                                                                                                                                                                                                                                                                                                                                                                                                                  |
|                                                                                                                                                                                                                                                                                                                                                                                                                                                                                                                                                                                                                                                                                                                                                                                                                                                                                                                                                                                                                                                                                                                                                                                                                                                                                                                                                                                                                                                                 | FIRST FLOOR<br>PLAN             | FLOOR #03     FL       WING B FIRST     FL       FLOOR #04     FL                  | AT 129.39 116.25<br>AT 120.70 108.22                                        | 14                                                                                                   | A (CLUB<br>HOUSE AND<br>EWS BLOCK     Residential     Apartment     0 - 50     2     -     1     18     -                                                                                                                                                                                                                                                                                                                                                                                                                                                                                                                                                                                                                                                                                                                                                                                                                                                                                                                                                                                                                                                                                                                                                                                                                                            |
|                                                                                                                                                                                                                                                                                                                                                                                                                                                                                                                                                                                                                                                                                                                                                                                                                                                                                                                                                                                                                                                                                                                                                                                                                                                                                                                                                                                                                                                                 |                                 | FLOOR #01                                                                          | AT 130.03 116.35<br>AT 125.73 113.02                                        | 11 10                                                                                                | )     A       (RESIDENTIAL<br>ARAPTMENT     Residential       Apartment     50 - 225       1     266                                                                                                                                                                                                                                                                                                                                                                                                                                                                                                                                                                                                                                                                                                                                                                                                                                                                                                                                                                                                                                                                                                                                                                                                                                                 |
|                                                                                                                                                                                                                                                                                                                                                                                                                                                                                                                                                                                                                                                                                                                                                                                                                                                                                                                                                                                                                                                                                                                                                                                                                                                                                                                                                                                                                                                                 |                                 | WING C FIRST<br>FLOOR #03<br>WING D FIRST                                          | AT 120.70 108.22<br>AT 125.88 112.69                                        | 11                                                                                                   | APARTMENT     Residential     Apartment     50 - 225     1     -     1     266     -       BUILDING)     Total :     -     -     -     1     266     -                                                                                                                                                                                                                                                                                                                                                                                                                                                                                                                                                                                                                                                                                                                                                                                                                                                                                                                                                                                                                                                                                                                                                                                               |
|                                                                                                                                                                                                                                                                                                                                                                                                                                                                                                                                                                                                                                                                                                                                                                                                                                                                                                                                                                                                                                                                                                                                                                                                                                                                                                                                                                                                                                                                 |                                 | WING D FIRST<br>FLOOR #02                                                          | AT 125.88 112.69<br>AT 125.73 113.02                                        | 10                                                                                                   | Parking Check (Table 7b)                                                                                                                                                                                                                                                                                                                                                                                                                                                                                                                                                                                                                                                                                                                                                                                                                                                                                                                                                                                                                                                                                                                                                                                                                                                                                                                             |
| nock - trials in the building, one                                                                                                                                                                                                                                                                                                                                                                                                                                                                                                                                                                                                                                                                                                                                                                                                                                                                                                                                                                                                                                                                                                                                                                                                                                                                                                                                                                                                                              |                                 | WING                                                                               | AT 120.70 108.22<br>AT 130.03 116.35                                        | 11                                                                                                   | Vehicle Type         No.         Area (Sq.mt.)         No.         Area (Sq.mt.)           Car         284         3905.00         354         4867.50                                                                                                                                                                                                                                                                                                                                                                                                                                                                                                                                                                                                                                                                                                                                                                                                                                                                                                                                                                                                                                                                                                                                                                                               |
| sure complete safety in respect<br>o years period of plan sanction<br>iilding Bye-law-2003.                                                                                                                                                                                                                                                                                                                                                                                                                                                                                                                                                                                                                                                                                                                                                                                                                                                                                                                                                                                                                                                                                                                                                                                                                                                                                                                                                                     |                                 | FLOOR #01WINGA SECONDFL                                                            | AT 125.88 112.69                                                            |                                                                                                      | Visitor's Car Parking         29         398.75         0         0.00           Total Car         313         4303.75         354         4867.50           TwoWheeler         -         398.75         0         0.00                                                                                                                                                                                                                                                                                                                                                                                                                                                                                                                                                                                                                                                                                                                                                                                                                                                                                                                                                                                                                                                                                                                              |
| of work shall not materially and<br>without prior approval of the<br>olved in contravention of the                                                                                                                                                                                                                                                                                                                                                                                                                                                                                                                                                                                                                                                                                                                                                                                                                                                                                                                                                                                                                                                                                                                                                                                                                                                                                                                                                              |                                 | FLOOR #02WINGA SECONDFLOOR #03                                                     | AT 129.39 116.25                                                            | 11                                                                                                   | Other Parking         -         -         8729.65           Total         4702.50         13597.15           FAR &Tenement Details         -         -                                                                                                                                                                                                                                                                                                                                                                                                                                                                                                                                                                                                                                                                                                                                                                                                                                                                                                                                                                                                                                                                                                                                                                                               |
| ng Orders and Policy Orders of<br>within a period of two (2) years<br>• Owner / Developer shall give                                                                                                                                                                                                                                                                                                                                                                                                                                                                                                                                                                                                                                                                                                                                                                                                                                                                                                                                                                                                                                                                                                                                                                                                                                                                                                                                                            |                                 | WING<br>A SECOND FL<br>FLOOR #04                                                   | AT 120.70 108.22                                                            | 11                                                                                                   | Deductions     Proposed     Add     Carpet                                                                                                                                                                                                                                                                                                                                                                                                                                                                                                                                                                                                                                                                                                                                                                                                                                                                                                                                                                                                                                                                                                                                                                                                                                                                                                           |
| work in the form prescribed in<br>on completion of the foundation<br>anction deemed cancelled.                                                                                                                                                                                                                                                                                                                                                                                                                                                                                                                                                                                                                                                                                                                                                                                                                                                                                                                                                                                                                                                                                                                                                                                                                                                                                                                                                                  |                                 | WING<br>B SECOND FL<br>FLOOR #01<br>WING                                           | AT 130.03 116.35                                                            | 11                                                                                                   | BlockNo. of<br>Same<br>BldgGross<br>BuiltGross<br>BUA(Area<br>inGross<br>BuiltTotal<br>BuiltTotal<br>BuiltTotal<br>Area<br>(Sq.mt.)Total<br>FAR<br>(Sq.mt.)Total<br>FAR<br>(Sq.mt.)Total<br>FAR<br>(Sq.mt.)Total<br>FAR<br>(Sq.mt.)Total<br>FAR<br>(Sq.mt.)Total<br>FAR<br>(Sq.mt.)Total<br>FAR<br>(Sq.mt.)Total<br>FAR<br>(Sq.mt.)Total<br>FAR<br>(Sq.mt.)Total<br>FAR<br>(Sq.mt.)Total<br>FAR<br>(Sq.mt.)Total<br>FAR<br>(No.)Total<br>The<br>the<br>The<br>The<br>The<br>The<br>The<br>The<br>The<br>The<br>The<br>The<br>The<br>The<br>The<br>The<br>The<br>The<br>The<br>The<br>The<br>The<br>The<br>The<br>The<br>The<br>The<br>The<br>The<br>The<br>The<br>The<br>The<br>The<br>The<br>The<br>The<br>The<br>The<br>The<br>The<br>The<br>The<br>The<br>The<br>The<br>The<br>The<br>The<br>The<br>The<br>The<br>The<br>The<br>The<br>The<br>The<br>The<br>The<br>The<br>The<br>The<br>The<br>The<br>The<br>The<br>The<br>The<br>The<br>The<br>The<br>The<br>The<br>The<br>The<br>The<br>The<br>The<br>The<br>The<br>The<br>The<br>The<br>The<br>The<br>The<br>The<br>The<br>The<br>The<br>The<br>The<br>The<br>The<br>The<br>The<br>The<br>The<br>The<br>The<br>The<br>The<br>The<br>The<br>The<br>The<br>The<br>The<br>The<br>The<br>The<br>The<br>The<br>The<br>The<br>The<br>The<br>The<br>The<br>The<br>The<br>The<br>The<br>The<br>The<br> |
| solid waste and its segregation<br>ts vacated, the applicant shall<br>& also if the requisite fee is not                                                                                                                                                                                                                                                                                                                                                                                                                                                                                                                                                                                                                                                                                                                                                                                                                                                                                                                                                                                                                                                                                                                                                                                                                                                                                                                                                        |                                 | B SECOND FL<br>FLOOR #02<br>WING                                                   | AT 125.89 112.69                                                            | 10                                                                                                   | Cutout     StairCase     Lift<br>Machine     SubStructure     Ramp     Parking     Resi.     Stair                                                                                                                                                                                                                                                                                                                                                                                                                                                                                                                                                                                                                                                                                                                                                                                                                                                                                                                                                                                                                                                                                                                                                                                                                                                   |
| n to charge electrical vehicles.                                                                                                                                                                                                                                                                                                                                                                                                                                                                                                                                                                                                                                                                                                                                                                                                                                                                                                                                                                                                                                                                                                                                                                                                                                                                                                                                                                                                                                | SECOND<br>FLOOR PLAN            | FLOOR #03<br>WING                                                                  | AT 129.39 116.25<br>AT 120.70 108.22                                        | 11 14                                                                                                | (CLUB<br>HOUSE       1       2262.09       17.64       2244.45       15.56       11.70       34.08       69.73       0.00       317.48       1766.82       29.09       1795.90       36       390.46                                                                                                                                                                                                                                                                                                                                                                                                                                                                                                                                                                                                                                                                                                                                                                                                                                                                                                                                                                                                                                                                                                                                                 |
| 240 Sq.m of FAR area as part<br>velopment plan.<br>pending court cases, the plan                                                                                                                                                                                                                                                                                                                                                                                                                                                                                                                                                                                                                                                                                                                                                                                                                                                                                                                                                                                                                                                                                                                                                                                                                                                                                                                                                                                |                                 | FLOOR #04<br>WING                                                                  | AT 120.70 108.22<br>AT 130.03 116.35                                        | 11                                                                                                   | EWS<br>BLOCK                                                                                                                                                                                                                                                                                                                                                                                                                                                                                                                                                                                                                                                                                                                                                                                                                                                                                                                                                                                                                                                                                                                                                                                                                                                                                                                                         |
| Karnataka vide ADDENDUM<br>ed: 01-04-2013                                                                                                                                                                                                                                                                                                                                                                                                                                                                                                                                                                                                                                                                                                                                                                                                                                                                                                                                                                                                                                                                                                                                                                                                                                                                                                                                                                                                                       |                                 | FLOOR #01WINGC SECONDFL                                                            | AT 125.73 113.02                                                            | 10                                                                                                   | C         C         C         C         C         C         C         C         C         C         C         C         C         C         C         C         C         C         C         C         C         C         C         C         C         C         C         C         C         C         C         C         C         C         C         C         C         C         C         C         C         C         C         C         C         C         C         C         C         C         C         C         C         C         C         C         C         C         C         C         C         C         C         C         C         C         C         C         C         C         C         C         C         C         C         C         C         C         C         C         C         C         C         C         C         C         C         C         C         C         C         C         C         C         C         C         C         C         C         C         C         C         C <thc< th=""> <thc< th=""> <thc< th=""> <thc< th=""></thc<></thc<></thc<></thc<>                                                                                                                                                                                                        |
| struction workers working in the<br>Construction workers Welfare                                                                                                                                                                                                                                                                                                                                                                                                                                                                                                                                                                                                                                                                                                                                                                                                                                                                                                                                                                                                                                                                                                                                                                                                                                                                                                                                                                                                |                                 | FLOOR #02WINGC SECONDFLOOR #03                                                     | AT 120.70 108.22                                                            | 11                                                                                                   | Grand<br>Total:         2         58778.10         571.21         58206.89         200.25         1003.68         150.73         77.21         646.29         13114.74         42584.21         429.80         43014.00         302.00         1474.16                                                                                                                                                                                                                                                                                                                                                                                                                                                                                                                                                                                                                                                                                                                                                                                                                                                                                                                                                                                                                                                                                               |
| gistration of establishment and<br>encement Certificate. A copy of<br>ineer in order to inspect the                                                                                                                                                                                                                                                                                                                                                                                                                                                                                                                                                                                                                                                                                                                                                                                                                                                                                                                                                                                                                                                                                                                                                                                                                                                                                                                                                             |                                 | WING<br>D SECOND FL<br>FLOOR #01                                                   | AT 125.88 112.69                                                            | 11                                                                                                   | Block :A (CLUB HOUSE AND EWS BLOCK )                                                                                                                                                                                                                                                                                                                                                                                                                                                                                                                                                                                                                                                                                                                                                                                                                                                                                                                                                                                                                                                                                                                                                                                                                                                                                                                 |
| orkers working at construction<br>e changes if any of the list of                                                                                                                                                                                                                                                                                                                                                                                                                                                                                                                                                                                                                                                                                                                                                                                                                                                                                                                                                                                                                                                                                                                                                                                                                                                                                                                                                                                               |                                 | WING<br>D SECOND FL<br>FLOOR #02<br>WING                                           | AT 125.73 113.02                                                            | 10                                                                                                   | Floor<br>NameGross<br>Builtup<br>inTotal<br>AreaTotal<br>Form<br>Deductions (Area in Sq.mt.)Proposed<br>FAR<br>(Sq.mt.)Add<br>FAR<br>Area in<br>(Sq.mt.)Carpet<br>AreaFloor<br>NameGross<br>Builtup<br>inTotal<br>AreaTotal<br>FAR<br>(Sq.mt.)Total<br>FAR Area<br>(Sq.mt.)Total<br>FAR Area<br>                                                                                                                                                                                                                                      |
| ll engage a construction worker<br>Building and Other Construction                                                                                                                                                                                                                                                                                                                                                                                                                                                                                                                                                                                                                                                                                                                                                                                                                                                                                                                                                                                                                                                                                                                                                                                                                                                                                                                                                                                              |                                 | D SECOND FL.<br>FLOOR #03<br>WING                                                  | AT 120.70 108.22                                                            | 11                                                                                                   | Area     Area     Area     Area     Area     (Sq.mt.)     (Sq                                                                                                             |
| arting education to the children                                                                                                                                                                                                                                                                                                                                                                                                                                                                                                                                                                                                                                                                                                                                                                                                                                                                                                                                                                                                                                                                                                                                                                                                                                                                                                                                                                                                                                |                                 | FLOOR #01<br>WING                                                                  | AT 130.03 116.35<br>AT 125.88 112.69                                        | 11                                                                                                   | Terrace<br>Floor         50.93         1.29         49.64         15.56         0.00         34.08         0.00         0.00         0.00         0.00         0.00         0.00         0.00         0.00         0.00         0.00         0.00         0.00         0.00         0.00         0.00         0.00         0.00         0.00         0.00         0.00         0.00         0.00         0.00         0.00         0.00         0.00         0.00         0.00         0.00         0.00         0.00         0.00         0.00         0.00         0.00         0.00         0.00         0.00         0.00         0.00         0.00         0.00         0.00         0.00         0.00         0.00         0.00         0.00         0.00         0.00         0.00         0.00         0.00         0.00         0.00         0.00         0.00         0.00         0.00         0.00         0.00         0.00         0.00         0.00         0.00         0.00         0.00         0.00         0.00         0.00         0.00         0.00         0.00         0.00         0.00         0.00         0.00         0.00         0.00         0.00         0.00         0.00         0.00         0.00         0.00                                                                                                  |
| actor to the Labour Department<br>ibited.<br>e construction work is a must.                                                                                                                                                                                                                                                                                                                                                                                                                                                                                                                                                                                                                                                                                                                                                                                                                                                                                                                                                                                                                                                                                                                                                                                                                                                                                                                                                                                     |                                 |                                                                                    | AT 129.39 116.25                                                            | 11                                                                                                   | Third<br>Floor         349.87         3.15         346.72         0.00         2.34         0.00         0.29         0.00         344.09         0.00         344.09         0.9         0.00           Second         349.87         3.15         346.72         0.00         2.34         0.00         0.29         0.00         344.09         0.90         344.09         0.90         0.00                                                                                                                                                                                                                                                                                                                                                                                                                                                                                                                                                                                                                                                                                                                                                                                                                                                                                                                                                     |
| ect of property in question.<br>estion is found to be false or<br>egal action will be initiated.                                                                                                                                                                                                                                                                                                                                                                                                                                                                                                                                                                                                                                                                                                                                                                                                                                                                                                                                                                                                                                                                                                                                                                                                                                                                                                                                                                |                                 | FLOOR #03       WING       A TYPICAL       FLOOR #04                               | AT 120.70 108.22                                                            | 11                                                                                                   | Floor         471.15         4.38         466.77         0.00         2.34         0.00         68.86         0.00         395.57         0.00         395.57         09         51.48                                                                                                                                                                                                                                                                                                                                                                                                                                                                                                                                                                                                                                                                                                                                                                                                                                                                                                                                                                                                                                                                                                                                                               |
| Conditions Imposed                                                                                                                                                                                                                                                                                                                                                                                                                                                                                                                                                                                                                                                                                                                                                                                                                                                                                                                                                                                                                                                                                                                                                                                                                                                                                                                                                                                                                                              |                                 | WING<br>B TYPICAL FL<br>FLOOR #01                                                  | AT 130.03 116.35                                                            | 11                                                                                                   | Ground<br>Floor       690.40       2.52       687.88       0.00       2.34       0.00       0.00       317.48       338.98       29.09       368.06       00       338.98         Total:       2262.09       17.64       2244.45       15.56       11.70       34.08       69.73       317.48       1766.82       29.09       1795.90       36       390.46         Total                         390.46                                                                                                                                                                                                                                                                                                                                                                                                                                                                                                                                                                                                                                                                                                                                                                                                                                                                                                                                             |
|                                                                                                                                                                                                                                                                                                                                                                                                                                                                                                                                                                                                                                                                                                                                                                                                                                                                                                                                                                                                                                                                                                                                                                                                                                                                                                                                                                                                                                                                 |                                 | WING<br>B TYPICAL FL<br>FLOOR #02<br>WING                                          | AT 125.89 112.69                                                            | 11                                                                                                   | Number       of Same       1       Blocks                                                                                                                                                                                                                                                                                                                                                                                                                                                                                                                                                                                                                                                                                                                                                                                                                                                                                                                                                                                                                                                                                                                                                                                                                                                                                                            |
| All the conditions<br>imposed in the letter<br>issued by the Statutory                                                                                                                                                                                                                                                                                                                                                                                                                                                                                                                                                                                                                                                                                                                                                                                                                                                                                                                                                                                                                                                                                                                                                                                                                                                                                                                                                                                          |                                 |                                                                                    | AT 129.39 116.25                                                            | 11                                                                                                   | :       Comparing       Comparing <t< td=""></t<>    |
| Body should be adhered<br>to                                                                                                                                                                                                                                                                                                                                                                                                                                                                                                                                                                                                                                                                                                                                                                                                                                                                                                                                                                                                                                                                                                                                                                                                                                                                                                                                                                                                                                    | TYPICAL - 4- 17<br>FLOOR PLAN   | B TYPICAL FL.<br>FLOOR #04<br>WING                                                 | AT 120.70 108.22                                                            | 11 224                                                                                               | UnitBUA Table for Block :A (CLUB HOUSE AND EWS BLOCK)                                                                                                                                                                                                                                                                                                                                                                                                                                                                                                                                                                                                                                                                                                                                                                                                                                                                                                                                                                                                                                                                                                                                                                                                                                                                                                |
|                                                                                                                                                                                                                                                                                                                                                                                                                                                                                                                                                                                                                                                                                                                                                                                                                                                                                                                                                                                                                                                                                                                                                                                                                                                                                                                                                                                                                                                                 |                                 | FLOOR #01<br>WING                                                                  | AT 130.03 116.35<br>AT 129.39 116.68                                        |                                                                                                      | FLOOR     Name     UnitBUA Type     UnitBUA Area     Carpet Area     No. of Rooms     No. of Tenement       FF #01     EWS UNIT     30.58     26.75     3       FF #02     EWS UNIT     30.22     26.26     3                                                                                                                                                                                                                                                                                                                                                                                                                                                                                                                                                                                                                                                                                                                                                                                                                                                                                                                                                                                                                                                                                                                                        |
| ion No. 109925774735 dated:                                                                                                                                                                                                                                                                                                                                                                                                                                                                                                                                                                                                                                                                                                                                                                                                                                                                                                                                                                                                                                                                                                                                                                                                                                                                                                                                                                                                                                     |                                 | FLOOR #03<br>WING                                                                  | AT 129.39 116.00<br>AT 120.70 108.22                                        | 11                                                                                                   | FF #03         EWS UNIT         30.23         26.27         3           FIRST FLOOR         FF #04         EWS UNIT         30.54         26.71         3           FLAN         FF #05         EWS UNIT         30.56         26.71         3         9                                                                                                                                                                                                                                                                                                                                                                                                                                                                                                                                                                                                                                                                                                                                                                                                                                                                                                                                                                                                                                                                                             |
| : 26,23,242-00                                                                                                                                                                                                                                                                                                                                                                                                                                                                                                                                                                                                                                                                                                                                                                                                                                                                                                                                                                                                                                                                                                                                                                                                                                                                                                                                                                                                                                                  |                                 | FLOOR #04<br>WING                                                                  | AT 125.89 112.69                                                            | 11                                                                                                   | FF #06         EWS UNIT         29.70         26.27         3           FF #07         EWS UNIT         29.64         26.04         3           FF #08         EWS UNIT         29.76         26.26         3                                                                                                                                                                                                                                                                                                                                                                                                                                                                                                                                                                                                                                                                                                                                                                                                                                                                                                                                                                                                                                                                                                                                        |
| : 0-00<br>:1,16,444-00                                                                                                                                                                                                                                                                                                                                                                                                                                                                                                                                                                                                                                                                                                                                                                                                                                                                                                                                                                                                                                                                                                                                                                                                                                                                                                                                                                                                                                          |                                 | WING                                                                               | AT 129.58 116.34                                                            | 10                                                                                                   | FF #09         EWS UNIT         30.58         26.75         3           SF # 08         EWS UNIT         29.76         26.26         3           SF #01         EWS UNIT         30.58         26.75         3                                                                                                                                                                                                                                                                                                                                                                                                                                                                                                                                                                                                                                                                                                                                                                                                                                                                                                                                                                                                                                                                                                                                       |
| :00-00                                                                                                                                                                                                                                                                                                                                                                                                                                                                                                                                                                                                                                                                                                                                                                                                                                                                                                                                                                                                                                                                                                                                                                                                                                                                                                                                                                                                                                                          |                                 | WING<br>D TYPICAL FL<br>FLOOR #02                                                  | AT 125.88 112.69                                                            | 11                                                                                                   | SF #02         EWS UNIT         30.22         26.26         3           SECOND         SF #03         EWS UNIT         30.23         26.27         3           SECOND         SF #04         EWS UNIT         30.54         26.71         3         9                                                                                                                                                                                                                                                                                                                                                                                                                                                                                                                                                                                                                                                                                                                                                                                                                                                                                                                                                                                                                                                                                                |
| :14,55,547-00<br>:2,20,000-00<br>:93,101-00                                                                                                                                                                                                                                                                                                                                                                                                                                                                                                                                                                                                                                                                                                                                                                                                                                                                                                                                                                                                                                                                                                                                                                                                                                                                                                                                                                                                                     |                                 | WING<br>D TYPICAL FL<br>FLOOR #03<br>WING                                          | AT 129.39 116.68                                                            | 10                                                                                                   | FLOOR PLAN         SI #04         EWS ONT         30.54         20.71         3           SF #05         EWS UNIT         30.56         26.75         3           SF #06         EWS UNIT         29.70         26.27         3           SF #07         EWS UNIT         29.64         26.27         3                                                                                                                                                                                                                                                                                                                                                                                                                                                                                                                                                                                                                                                                                                                                                                                                                                                                                                                                                                                                                                              |
| :00-00<br>:45,08,334-00<br>s. 45,09,000-00                                                                                                                                                                                                                                                                                                                                                                                                                                                                                                                                                                                                                                                                                                                                                                                                                                                                                                                                                                                                                                                                                                                                                                                                                                                                                                                                                                                                                      |                                 | D TYPICAL FL.<br>FLOOR #04<br>WING A THIRD                                         | AT 120.70 108.22<br>AT 130.03 116.35                                        |                                                                                                      | SF #09         EWS UNIT         30.58         26.75         3           TF & FF #01         EWS UNIT         30.58         26.75         3           TF & FF #01         EWS UNIT         30.22         26.26         3                                                                                                                                                                                                                                                                                                                                                                                                                                                                                                                                                                                                                                                                                                                                                                                                                                                                                                                                                                                                                                                                                                                              |
|                                                                                                                                                                                                                                                                                                                                                                                                                                                                                                                                                                                                                                                                                                                                                                                                                                                                                                                                                                                                                                                                                                                                                                                                                                                                                                                                                                                                                                                                 |                                 | FLOOR #01       WING A THIRD       FLOOR #02                                       | AT 125.88 112.69                                                            | 11                                                                                                   | TF & FF #03         EWS UNIT         30.23         26.27         3           TF & FF #04         EWS UNIT         30.54         26.71         3                                                                                                                                                                                                                                                                                                                                                                                                                                                                                                                                                                                                                                                                                                                                                                                                                                                                                                                                                                                                                                                                                                                                                                                                      |
|                                                                                                                                                                                                                                                                                                                                                                                                                                                                                                                                                                                                                                                                                                                                                                                                                                                                                                                                                                                                                                                                                                                                                                                                                                                                                                                                                                                                                                                                 |                                 | FLOOR #03     FL       WING A THIRD     FL       FLOOR #04     FL                  | AT         129.39         116.25           AT         120.70         108.22 | <u> </u>                                                                                             | 4 FLOOR PLAN<br>TF & FF #06 EWS UNIT 29.70 26.27 3<br>TF & FF #07 EWS UNIT 29.64 26.27 3                                                                                                                                                                                                                                                                                                                                                                                                                                                                                                                                                                                                                                                                                                                                                                                                                                                                                                                                                                                                                                                                                                                                                                                                                                                             |
|                                                                                                                                                                                                                                                                                                                                                                                                                                                                                                                                                                                                                                                                                                                                                                                                                                                                                                                                                                                                                                                                                                                                                                                                                                                                                                                                                                                                                                                                 |                                 |                                                                                    | AT 130.03 116.35<br>AT 125.89 112.69                                        | <u> </u>                                                                                             | TF & FF #08         EWS UNIT         29.76         26.26         3           TF & FF #09         EWS UNIT         30.58         26.75         3           Total:         -         -         1087.19         952.91         108         36                                                                                                                                                                                                                                                                                                                                                                                                                                                                                                                                                                                                                                                                                                                                                                                                                                                                                                                                                                                                                                                                                                           |
|                                                                                                                                                                                                                                                                                                                                                                                                                                                                                                                                                                                                                                                                                                                                                                                                                                                                                                                                                                                                                                                                                                                                                                                                                                                                                                                                                                                                                                                                 | THIRD FLOOR<br>PLAN             | WING B THIRD<br>FLOOR #03<br>WING B THIRD                                          | AT 129.39 116.25<br>AT 120.70 108.22                                        | 14                                                                                                   | SIGNATURE<br>OWNER'S ADDRESS WITH ID                                                                                                                                                                                                                                                                                                                                                                                                                                                                                                                                                                                                                                                                                                                                                                                                                                                                                                                                                                                                                                                                                                                                                                                                                                                                                                                 |
|                                                                                                                                                                                                                                                                                                                                                                                                                                                                                                                                                                                                                                                                                                                                                                                                                                                                                                                                                                                                                                                                                                                                                                                                                                                                                                                                                                                                                                                                 |                                 | FLOOR #04       WING C THIRD       FLOOR #01       WING C THIRD       WING C THIRD | AT 130.03 116.35                                                            | 11                                                                                                   | NUMBER & CONTACT NUMBER :<br>NIRMALA & OTHERS OWNER M/S BREN CORPRATION PVT LTD<br>Rep By BOOPESH REDDY #61, 3RD FLOOR, 8TH A BLOCK,                                                                                                                                                                                                                                                                                                                                                                                                                                                                                                                                                                                                                                                                                                                                                                                                                                                                                                                                                                                                                                                                                                                                                                                                                 |
|                                                                                                                                                                                                                                                                                                                                                                                                                                                                                                                                                                                                                                                                                                                                                                                                                                                                                                                                                                                                                                                                                                                                                                                                                                                                                                                                                                                                                                                                 |                                 | FLOOR #02<br>WING C THIRD<br>FLOOR #03<br>FL                                       | AT 129.39 116.68<br>AT 120.70 108.22                                        | 11                                                                                                   | KORAMANGALA, BENGALURU                                                                                                                                                                                                                                                                                                                                                                                                                                                                                                                                                                                                                                                                                                                                                                                                                                                                                                                                                                                                                                                                                                                                                                                                                                                                                                                               |
|                                                                                                                                                                                                                                                                                                                                                                                                                                                                                                                                                                                                                                                                                                                                                                                                                                                                                                                                                                                                                                                                                                                                                                                                                                                                                                                                                                                                                                                                 |                                 | WING D THIRD                                                                       | AT 125.88 112.69<br>AT 129.39 116.68                                        | <u> </u>                                                                                             | ARCHITECT/ENGINEER                                                                                                                                                                                                                                                                                                                                                                                                                                                                                                                                                                                                                                                                                                                                                                                                                                                                                                                                                                                                                                                                                                                                                                                                                                                                                                                                   |
|                                                                                                                                                                                                                                                                                                                                                                                                                                                                                                                                                                                                                                                                                                                                                                                                                                                                                                                                                                                                                                                                                                                                                                                                                                                                                                                                                                                                                                                                 | Total:                          | FLOOR #02       WING D THIRD       FLOOR #03       -                               | AT 120.70 108.22<br>- 33619.88 30151.23                                     |                                                                                                      | The plans are approved in accordance with the acceptance for<br>The plans are approved in accordance with the acceptance for<br>The plans are approved in accordance with the acceptance for<br>The plans are approved in accordance with the acceptance for                                                                                                                                                                                                                                                                                                                                                                                                                                                                                                                                                                                                                                                                                                                                                                                                                                                                                                                                                                                                                                                                                         |
|                                                                                                                                                                                                                                                                                                                                                                                                                                                                                                                                                                                                                                                                                                                                                                                                                                                                                                                                                                                                                                                                                                                                                                                                                                                                                                                                                                                                                                                                 | Balcony Calc                    | ulations Table                                                                     |                                                                             |                                                                                                      | approval by the Commissioner on date: vide lp number. Cross, Asriokhagar, B.H.Road. Turnkur BCC/BL-3.2.3/E-1085/92-93<br>BBMP/ADDL.DIR/JDCENTRAL/0001/19–20 subject to terms and conditions laid down along with this building plan approval.                                                                                                                                                                                                                                                                                                                                                                                                                                                                                                                                                                                                                                                                                                                                                                                                                                                                                                                                                                                                                                                                                                        |
|                                                                                                                                                                                                                                                                                                                                                                                                                                                                                                                                                                                                                                                                                                                                                                                                                                                                                                                                                                                                                                                                                                                                                                                                                                                                                                                                                                                                                                                                 | FLOOF<br>TYPICAL - 4- 1<br>PLAN | 7 FLOOR 1.22 X 3.00                                                                |                                                                             | TOTAL AREA<br>180.60                                                                                 | Validity of this approval is two years from the date of issue.  PROJECT TITLE : RESIDENTIAL DEVLOPMENT PLAN FOR APPARTMENT BUILDING 1.                                                                                                                                                                                                                                                                                                                                                                                                                                                                                                                                                                                                                                                                                                                                                                                                                                                                                                                                                                                                                                                                                                                                                                                                               |
|                                                                                                                                                                                                                                                                                                                                                                                                                                                                                                                                                                                                                                                                                                                                                                                                                                                                                                                                                                                                                                                                                                                                                                                                                                                                                                                                                                                                                                                                 | THIRD FLOOR<br>Total            |                                                                                    |                                                                             | 7.32<br>187.92                                                                                       | Khata No. 1198, Sy No. 36/1 & 39, Haraluru Village, Ward No. 150,<br>Bellanduru, Marathahalli Sub-division, Mahadevapura Zone, Bangalore                                                                                                                                                                                                                                                                                                                                                                                                                                                                                                                                                                                                                                                                                                                                                                                                                                                                                                                                                                                                                                                                                                                                                                                                             |
|                                                                                                                                                                                                                                                                                                                                                                                                                                                                                                                                                                                                                                                                                                                                                                                                                                                                                                                                                                                                                                                                                                                                                                                                                                                                                                                                                                                                                                                                 |                                 |                                                                                    |                                                                             |                                                                                                      | NORTH DRAWING TITLE : SITE PLAN                                                                                                                                                                                                                                                                                                                                                                                                                                                                                                                                                                                                                                                                                                                                                                                                                                                                                                                                                                                                                                                                                                                                                                                                                                                                                                                      |
|                                                                                                                                                                                                                                                                                                                                                                                                                                                                                                                                                                                                                                                                                                                                                                                                                                                                                                                                                                                                                                                                                                                                                                                                                                                                                                                                                                                                                                                                 |                                 |                                                                                    |                                                                             |                                                                                                      |                                                                                                                                                                                                                                                                                                                                                                                                                                                                                                                                                                                                                                                                                                                                                                                                                                                                                                                                                                                                                                                                                                                                                                                                                                                                                                                                                      |