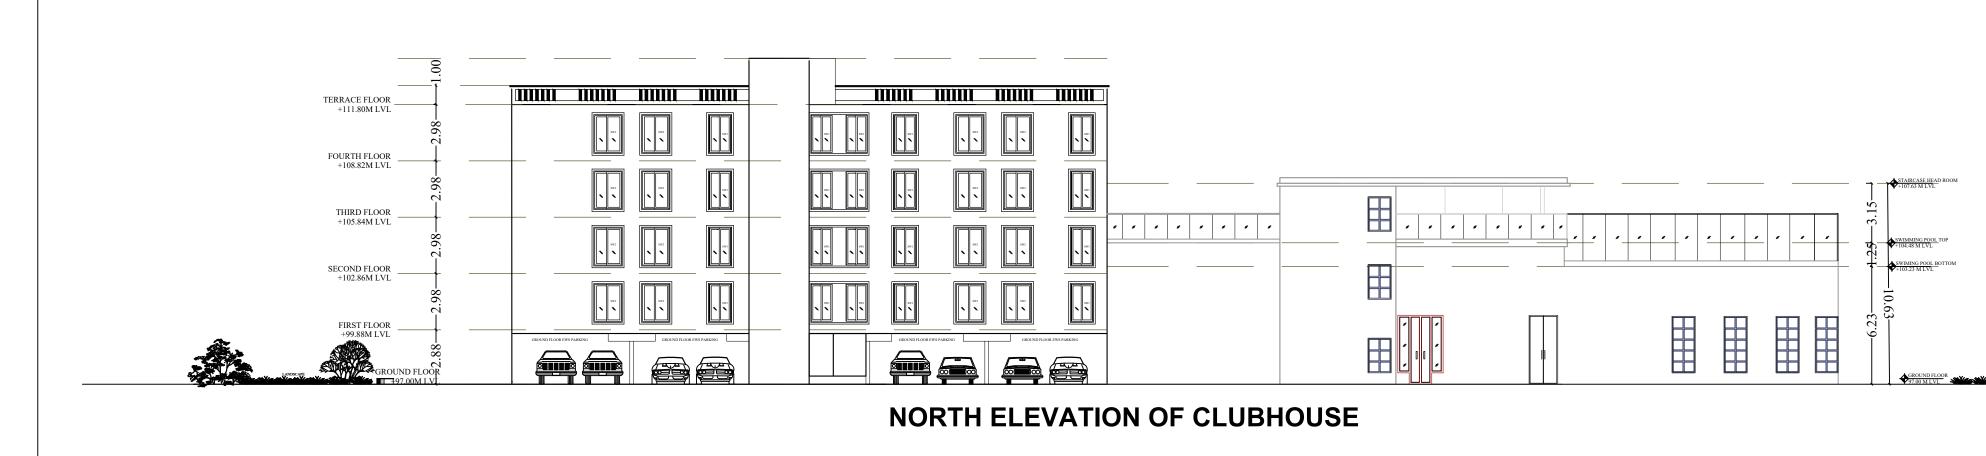

| : TERRACE FLOOR PLAN                                                                                                                                   |







NORTH SIDE ELEVATION XX

SECTION YY

| . The Owner / Association of the highrise building shall conduct two mock - trials in before the onset of summer and another during the summer and assure complete of fire hazards. |
|-------------------------------------------------------------------------------------------------------------------------------------------------------------------------------------|
| Payment of Ground Rent for construction carried out beyond the two years period shall be made to the corporation as per bye law no. 3.8 note(i) of Building Bye-law                 |
| . The Builder / Contractor / Professional responsible for supervision of work shall structurally deviate the construction from the sanctioned plan, without prior                   |
|