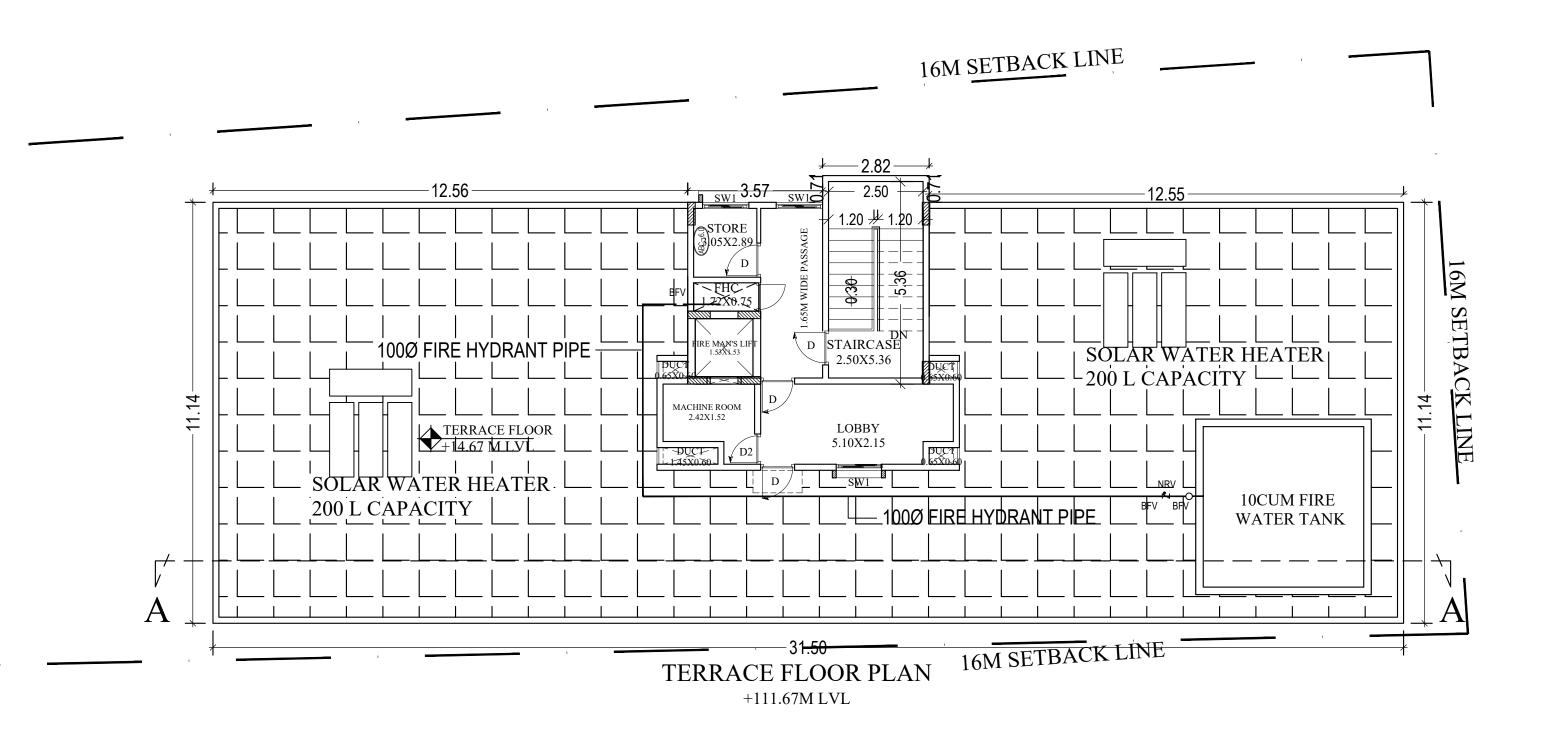

| Block :A (RESIDENTIAL APARTMENT BL                                                                                                                                                                                                                                                                                                                                                                                                                                                                                                                                                                                                                                                                                                                                                                                                                                                                                                                                                                                                                                                                                                                                                                                                                                                                                                                                                                                                                              | JILDING)                        |                                                                                    |                                                                             |                                                                                                      | AREA STATEMENT (BBMP) VERSION NO.: 1.0.11<br>VERSION DATE: 01/11/2018                                                                                                                                                                                                                                                                                                                                                                                                                                                                                                                                                                                                                                                                                                                                                                                                                                                                                                                                                                                                                                                                                                                                                                                                                                                                                |
|-----------------------------------------------------------------------------------------------------------------------------------------------------------------------------------------------------------------------------------------------------------------------------------------------------------------------------------------------------------------------------------------------------------------------------------------------------------------------------------------------------------------------------------------------------------------------------------------------------------------------------------------------------------------------------------------------------------------------------------------------------------------------------------------------------------------------------------------------------------------------------------------------------------------------------------------------------------------------------------------------------------------------------------------------------------------------------------------------------------------------------------------------------------------------------------------------------------------------------------------------------------------------------------------------------------------------------------------------------------------------------------------------------------------------------------------------------------------|---------------------------------|------------------------------------------------------------------------------------|-----------------------------------------------------------------------------|------------------------------------------------------------------------------------------------------|------------------------------------------------------------------------------------------------------------------------------------------------------------------------------------------------------------------------------------------------------------------------------------------------------------------------------------------------------------------------------------------------------------------------------------------------------------------------------------------------------------------------------------------------------------------------------------------------------------------------------------------------------------------------------------------------------------------------------------------------------------------------------------------------------------------------------------------------------------------------------------------------------------------------------------------------------------------------------------------------------------------------------------------------------------------------------------------------------------------------------------------------------------------------------------------------------------------------------------------------------------------------------------------------------------------------------------------------------|
| Deductions<br>From<br>Gross Total                                                                                                                                                                                                                                                                                                                                                                                                                                                                                                                                                                                                                                                                                                                                                                                                                                                                                                                                                                                                                                                                                                                                                                                                                                                                                                                                                                                                                               |                                 |                                                                                    | Proposed Add<br>FAR Are                                                     |                                                                                                      | PROJECT DETAIL:                                                                                                                                                                                                                                                                                                                                                                                                                                                                                                                                                                                                                                                                                                                                                                                                                                                                                                                                                                                                                                                                                                                                                                                                                                                                                                                                      |
| Floor<br>Name<br>Area<br>Sq.mt.)                                                                                                                                                                                                                                                                                                                                                                                                                                                                                                                                                                                                                                                                                                                                                                                                                                                                                                                                                                                                                                                                                                                                                                                                                                                                                                                                                                                                                                |                                 | Deductions (Area in Sq.                                                            | mt.) Area FAF<br>(Sq.mt.) (Sq                                               | R FAR Area<br>(Sq.mt.) (Sq.mt.)                                                                      | Initialization     Plot SubUse: Apartment       CENTRAL/0001/19-20     Land Use Zone: Residential (Main)       Application Type: Building Permission     Plot/Sub Plot No.: 1198                                                                                                                                                                                                                                                                                                                                                                                                                                                                                                                                                                                                                                                                                                                                                                                                                                                                                                                                                                                                                                                                                                                                                                     |
| Cutout           Terrace         318 33         16 99         301 34                                                                                                                                                                                                                                                                                                                                                                                                                                                                                                                                                                                                                                                                                                                                                                                                                                                                                                                                                                                                                                                                                                                                                                                                                                                                                                                                                                                            | StairCase Lift 184.69 0.00      | Lift<br>Machine Substructu<br>116.65 0.                                            |                                                                             | air Tenement                                                                                         | Nature of Sanction: New     City Survey No.: 36/1 & 39       Location: Ring-III     Khata No. (As per Khata Extract): 1198                                                                                                                                                                                                                                                                                                                                                                                                                                                                                                                                                                                                                                                                                                                                                                                                                                                                                                                                                                                                                                                                                                                                                                                                                           |
| Seventeenth<br>Floor 2461.30 26.79 2434.51                                                                                                                                                                                                                                                                                                                                                                                                                                                                                                                                                                                                                                                                                                                                                                                                                                                                                                                                                                                                                                                                                                                                                                                                                                                                                                                                                                                                                      | 0.00 51.84                      | 0.00 0.4                                                                           | 44 0.00 0.00 2382.23                                                        | 0.00 2382.23 16 0.00                                                                                 | Building Line Specified as per Z.R: NA     Locally / Subject of the property. HARALOR VILLAGE, VARTHOR HOBET, BENGALURU EAST TALUK       Zone: Mahadevpura (C)     Ward: Ward - 150 (C)                                                                                                                                                                                                                                                                                                                                                                                                                                                                                                                                                                                                                                                                                                                                                                                                                                                                                                                                                                                                                                                                                                                                                              |
| Sinteentin         2461.30         26.79         2434.51           Floor         2461.30         26.79         2434.51           Fifteenth         2461.30         26.79         2434.51           Floor         2461.30         26.79         2434.51                                                                                                                                                                                                                                                                                                                                                                                                                                                                                                                                                                                                                                                                                                                                                                                                                                                                                                                                                                                                                                                                                                                                                                                                          | 0.00 51.84<br>0.00 51.84        |                                                                                    |                                                                             | 0.00         2382.23         16         0.00           0.00         2382.23         16         0.00  | Planning District: 318-Begur       AREA DETAILS:       SQ.MT.                                                                                                                                                                                                                                                                                                                                                                                                                                                                                                                                                                                                                                                                                                                                                                                                                                                                                                                                                                                                                                                                                                                                                                                                                                                                                        |
| Fourteenth<br>Floor         2461.30         26.79         2434.51           Thirteenth         2461.30         26.79         2434.51                                                                                                                                                                                                                                                                                                                                                                                                                                                                                                                                                                                                                                                                                                                                                                                                                                                                                                                                                                                                                                                                                                                                                                                                                                                                                                                            | 0.00 51.84                      |                                                                                    |                                                                             | 0.00         2382.23         16         0.00           0.00         2382.23         16         0.00  | NET AREA OF PLOT     (A-Deductions)     20132.94       Deduction for Balance Plot Area                                                                                                                                                                                                                                                                                                                                                                                                                                                                                                                                                                                                                                                                                                                                                                                                                                                                                                                                                                                                                                                                                                                                                                                                                                                               |
| Twelfth 2461.30 26.79 2434.51                                                                                                                                                                                                                                                                                                                                                                                                                                                                                                                                                                                                                                                                                                                                                                                                                                                                                                                                                                                                                                                                                                                                                                                                                                                                                                                                                                                                                                   | 0.00 51.84                      | 0.00 0.4                                                                           | 44 0.00 0.00 2382.23                                                        | 0.00 2382.23 16 0.00                                                                                 | Amenity Area     1006.65       Total     1006.65       BALANCE AREA OF PLOT     (A-Deductions)     19126.29                                                                                                                                                                                                                                                                                                                                                                                                                                                                                                                                                                                                                                                                                                                                                                                                                                                                                                                                                                                                                                                                                                                                                                                                                                          |
| Floor         2461.30         26.79         2434.51           Tenth         2461.30         26.79         2434.51           Floor         2461.30         26.79         2434.51                                                                                                                                                                                                                                                                                                                                                                                                                                                                                                                                                                                                                                                                                                                                                                                                                                                                                                                                                                                                                                                                                                                                                                                                                                                                                 | 0.00 51.84<br>0.00 51.84        |                                                                                    |                                                                             | 0.00         2382.23         16         0.00           0.00         2382.23         16         0.00  | COVERAGE CHECK         Permissible Coverage area (50.00 %)       9563.14         Proposed Coverage Area (17.07 %)       3264.70                                                                                                                                                                                                                                                                                                                                                                                                                                                                                                                                                                                                                                                                                                                                                                                                                                                                                                                                                                                                                                                                                                                                                                                                                      |
| Ninth         2461.30         26.79         2434.51           Floor         2461.30         26.79         2434.51           Eighth         2461.30         26.79         2434.51                                                                                                                                                                                                                                                                                                                                                                                                                                                                                                                                                                                                                                                                                                                                                                                                                                                                                                                                                                                                                                                                                                                                                                                                                                                                                | 0.00 51.84                      |                                                                                    |                                                                             | 0.00         2382.23         16         0.00           0.00         2382.23         16         0.00  | Achieved Net coverage area (17.07 %)3264.70Balance coverage area left (32.93 %)6298.44                                                                                                                                                                                                                                                                                                                                                                                                                                                                                                                                                                                                                                                                                                                                                                                                                                                                                                                                                                                                                                                                                                                                                                                                                                                               |
| Floor         Seventh         2461.30         26.79         2434.51           Floor         Sixth         <                                                                                                                                                                                     | 0.00 51.84                      | 0.00 0.4                                                                           | 44 0.00 0.00 2382.23                                                        | 0.00 2382.23 16 0.00                                                                                 | FAR CHECK         Permissible F.A.R. as per zoning regulation 2015 ( 2.25 )         43034.14         Additional F.A.R within Ring I and II ( for amalgamated plot - )         0.00                                                                                                                                                                                                                                                                                                                                                                                                                                                                                                                                                                                                                                                                                                                                                                                                                                                                                                                                                                                                                                                                                                                                                                   |
| Floor         2461.30         26.79         2434.51           Fifth         2461.30         26.79         2434.51           Floor         2461.30         26.79         2434.51                                                                                                                                                                                                                                                                                                                                                                                                                                                                                                                                                                                                                                                                                                                                                                                                                                                                                                                                                                                                                                                                                                                                                                                                                                                                                 | 0.00 51.84<br>0.00 51.84        |                                                                                    |                                                                             | 0.00         2382.23         16         0.00           0.00         2382.23         16         0.00  | Allowable TDR Area (60% of Perm.FAR )0.00Premium FAR for Plot within Impact Zone ( - )0.00Total Perm. FAR area ( 2.25 )43034.14                                                                                                                                                                                                                                                                                                                                                                                                                                                                                                                                                                                                                                                                                                                                                                                                                                                                                                                                                                                                                                                                                                                                                                                                                      |
| Fourth<br>Floor         2461.30         26.79         2434.51           Third         2211.11         26.79         2184.32                                                                                                                                                                                                                                                                                                                                                                                                                                                                                                                                                                                                                                                                                                                                                                                                                                                                                                                                                                                                                                                                                                                                                                                                                                                                                                                                     | 0.00 51.84                      |                                                                                    |                                                                             | 0.00         2382.23         16         0.00           0.00         2132.04         14         0.00  | Residential FAR (99.00%)         42584.19           Proposed FAR Area         43013.98           Achieved Net FAR Area ( 2.25 )         43013.98                                                                                                                                                                                                                                                                                                                                                                                                                                                                                                                                                                                                                                                                                                                                                                                                                                                                                                                                                                                                                                                                                                                                                                                                     |
| Floor         2535.73         57.27         2478.46           Floor         Eirot         Eirot <td< td=""><td>0.00 54.18</td><td>0.00 0</td><td>44 0.00 0.00 2423.84</td><td>0.00 2423.84 14 298.13</td><td>Balance FAR Area ( 0.00 )     20.16       BUILT UP AREA CHECK     20.16</td></td<> | 0.00 54.18                      | 0.00 0                                                                             | 44 0.00 0.00 2423.84                                                        | 0.00 2423.84 14 298.13                                                                               | Balance FAR Area ( 0.00 )     20.16       BUILT UP AREA CHECK     20.16                                                                                                                                                                                                                                                                                                                                                                                                                                                                                                                                                                                                                                                                                                                                                                                                                                                                                                                                                                                                                                                                                                                                                                                                                                                                              |
| Floor         2203.79         26.79         2177.00           Ground         2576.81         26.79         2550.02           Floor         2576.81         26.79         2550.02                                                                                                                                                                                                                                                                                                                                                                                                                                                                                                                                                                                                                                                                                                                                                                                                                                                                                                                                                                                                                                                                                                                                                                                                                                                                                | 0.00 51.84<br>0.00 54.18        |                                                                                    |                                                                             | 0.00         2124.72         14         0.00           0.00         785.57         00         785.57 | Proposed BuiltUp Area58206.90Substructure Area Add in BUA (Layout Lvl)15.00Achieved BuiltUp Area58221.89                                                                                                                                                                                                                                                                                                                                                                                                                                                                                                                                                                                                                                                                                                                                                                                                                                                                                                                                                                                                                                                                                                                                                                                                                                             |
| Basement<br>Floor12212.0423.8812188.16Total:56516.02553.5755962.45                                                                                                                                                                                                                                                                                                                                                                                                                                                                                                                                                                                                                                                                                                                                                                                                                                                                                                                                                                                                                                                                                                                                                                                                                                                                                                                                                                                              | 0.00 54.18<br>184.69 991.98     |                                                                                    |                                                                             | 0.71400.71000.000.7141218.102661083.70                                                               |                                                                                                                                                                                                                                                                                                                                                                                                                                                                                                                                                                                                                                                                                                                                                                                                                                                                                                                                                                                                                                                                                                                                                                                                                                                                                                                                                      |
| Total<br>Number<br>of Same 1<br>Blocks                                                                                                                                                                                                                                                                                                                                                                                                                                                                                                                                                                                                                                                                                                                                                                                                                                                                                                                                                                                                                                                                                                                                                                                                                                                                                                                                                                                                                          |                                 |                                                                                    |                                                                             |                                                                                                      | PLOT BOUNDARY         ABUTTING ROAD         PROPOSED WORK (COVERAGE AREA)                                                                                                                                                                                                                                                                                                                                                                                                                                                                                                                                                                                                                                                                                                                                                                                                                                                                                                                                                                                                                                                                                                                                                                                                                                                                            |
| :<br>Total: 56516.02 553.57 55962.45                                                                                                                                                                                                                                                                                                                                                                                                                                                                                                                                                                                                                                                                                                                                                                                                                                                                                                                                                                                                                                                                                                                                                                                                                                                                                                                                                                                                                            | 184.69 991.98                   | 116.65 7.                                                                          | .48         646.29         12797.26         40817.39         40             | 0.71 41218.10 266 1084                                                                               | PROPOSED WORK (COVERAGE AREA) EXISTING (To be retained) EXISTING (To be demolished)                                                                                                                                                                                                                                                                                                                                                                                                                                                                                                                                                                                                                                                                                                                                                                                                                                                                                                                                                                                                                                                                                                                                                                                                                                                                  |
|                                                                                                                                                                                                                                                                                                                                                                                                                                                                                                                                                                                                                                                                                                                                                                                                                                                                                                                                                                                                                                                                                                                                                                                                                                                                                                                                                                                                                                                                 |                                 |                                                                                    |                                                                             | ,                                                                                                    | Block USE/SUBUSE Details                                                                                                                                                                                                                                                                                                                                                                                                                                                                                                                                                                                                                                                                                                                                                                                                                                                                                                                                                                                                                                                                                                                                                                                                                                                                                                                             |
|                                                                                                                                                                                                                                                                                                                                                                                                                                                                                                                                                                                                                                                                                                                                                                                                                                                                                                                                                                                                                                                                                                                                                                                                                                                                                                                                                                                                                                                                 | FLOOR                           | WING A FIRST<br>FLOOR #01<br>WINC A FIRST                                          | AT 130.03 116.35                                                            | <u>                                     </u>                                                         | Block Name     Block Use     Block SubUse     Block Structure     Block Land Use<br>Category       A (CLUB HOUSE AND     Acastront     Acastront     Block Structure                                                                                                                                                                                                                                                                                                                                                                                                                                                                                                                                                                                                                                                                                                                                                                                                                                                                                                                                                                                                                                                                                                                                                                                 |
|                                                                                                                                                                                                                                                                                                                                                                                                                                                                                                                                                                                                                                                                                                                                                                                                                                                                                                                                                                                                                                                                                                                                                                                                                                                                                                                                                                                                                                                                 |                                 | FLOOR #02FLWING A FIRSTFLFLOOR #03FL                                               | AT 125.88 112.69<br>AT 129.39 116.25                                        | <u> </u>                                                                                             | EWS BLOCK     Residential     Apartment     Highrise     R       )     A (RESIDENTIAL     Apartment     Highrise     R       APARTMENT     Residential     Apartment     Highrise     R                                                                                                                                                                                                                                                                                                                                                                                                                                                                                                                                                                                                                                                                                                                                                                                                                                                                                                                                                                                                                                                                                                                                                              |
|                                                                                                                                                                                                                                                                                                                                                                                                                                                                                                                                                                                                                                                                                                                                                                                                                                                                                                                                                                                                                                                                                                                                                                                                                                                                                                                                                                                                                                                                 |                                 | WING B FIRST                                                                       | AT 120.70 108.22<br>AT 130.03 116.35                                        | 11                                                                                                   | Required Parking(Table 7a)                                                                                                                                                                                                                                                                                                                                                                                                                                                                                                                                                                                                                                                                                                                                                                                                                                                                                                                                                                                                                                                                                                                                                                                                                                                                                                                           |
|                                                                                                                                                                                                                                                                                                                                                                                                                                                                                                                                                                                                                                                                                                                                                                                                                                                                                                                                                                                                                                                                                                                                                                                                                                                                                                                                                                                                                                                                 |                                 | FLOOR #01       WING B FIRST       FLOOR #02       WING B FIRST                    | AT 125.89 112.69                                                            | 11                                                                                                   | Block<br>Name     Type     Area     Units     Car       Block     SubUse     (Sq.mt.)     Reqd.     Prop.     Reqd.                                                                                                                                                                                                                                                                                                                                                                                                                                                                                                                                                                                                                                                                                                                                                                                                                                                                                                                                                                                                                                                                                                                                                                                                                                  |
|                                                                                                                                                                                                                                                                                                                                                                                                                                                                                                                                                                                                                                                                                                                                                                                                                                                                                                                                                                                                                                                                                                                                                                                                                                                                                                                                                                                                                                                                 | FIRST FLOOR<br>PLAN             | FLOOR #03     FL       WING B FIRST     FL       FLOOR #04     FL                  | AT 129.39 116.25<br>AT 120.70 108.22                                        | 14                                                                                                   | A (CLUB<br>HOUSE AND<br>EWS BLOCK     Residential     Apartment     0 - 50     2     -     1     18     -                                                                                                                                                                                                                                                                                                                                                                                                                                                                                                                                                                                                                                                                                                                                                                                                                                                                                                                                                                                                                                                                                                                                                                                                                                            |
|                                                                                                                                                                                                                                                                                                                                                                                                                                                                                                                                                                                                                                                                                                                                                                                                                                                                                                                                                                                                                                                                                                                                                                                                                                                                                                                                                                                                                                                                 |                                 | FLOOR #01                                                                          | AT 130.03 116.35<br>AT 125.73 113.02                                        | 11 10                                                                                                | )     A       (RESIDENTIAL<br>ARAPTMENT     Residential       Apartment     50 - 225       1     266                                                                                                                                                                                                                                                                                                                                                                                                                                                                                                                                                                                                                                                                                                                                                                                                                                                                                                                                                                                                                                                                                                                                                                                                                                                 |
|                                                                                                                                                                                                                                                                                                                                                                                                                                                                                                                                                                                                                                                                                                                                                                                                                                                                                                                                                                                                                                                                                                                                                                                                                                                                                                                                                                                                                                                                 |                                 | WING C FIRST<br>FLOOR #03<br>WING D FIRST                                          | AT 120.70 108.22<br>AT 125.88 112.69                                        | 11                                                                                                   | APARTMENT     Residential     Apartment     50 - 225     1     -     1     266     -       BUILDING)     Total :     -     -     -     1     266     -                                                                                                                                                                                                                                                                                                                                                                                                                                                                                                                                                                                                                                                                                                                                                                                                                                                                                                                                                                                                                                                                                                                                                                                               |
|                                                                                                                                                                                                                                                                                                                                                                                                                                                                                                                                                                                                                                                                                                                                                                                                                                                                                                                                                                                                                                                                                                                                                                                                                                                                                                                                                                                                                                                                 |                                 | WING D FIRST<br>FLOOR #02                                                          | AT 125.88 112.69<br>AT 125.73 113.02                                        | 10                                                                                                   | Parking Check (Table 7b)                                                                                                                                                                                                                                                                                                                                                                                                                                                                                                                                                                                                                                                                                                                                                                                                                                                                                                                                                                                                                                                                                                                                                                                                                                                                                                                             |
| nock - trials in the building, one                                                                                                                                                                                                                                                                                                                                                                                                                                                                                                                                                                                                                                                                                                                                                                                                                                                                                                                                                                                                                                                                                                                                                                                                                                                                                                                                                                                                                              |                                 | WING                                                                               | AT 120.70 108.22<br>AT 130.03 116.35                                        | 11                                                                                                   | Vehicle Type         No.         Area (Sq.mt.)         No.         Area (Sq.mt.)           Car         284         3905.00         354         4867.50                                                                                                                                                                                                                                                                                                                                                                                                                                                                                                                                                                                                                                                                                                                                                                                                                                                                                                                                                                                                                                                                                                                                                                                               |
| sure complete safety in respect<br>o years period of plan sanction<br>iilding Bye-law-2003.                                                                                                                                                                                                                                                                                                                                                                                                                                                                                                                                                                                                                                                                                                                                                                                                                                                                                                                                                                                                                                                                                                                                                                                                                                                                                                                                                                     |                                 | FLOOR #01WINGA SECONDFL                                                            | AT 125.88 112.69                                                            |                                                                                                      | Visitor's Car Parking         29         398.75         0         0.00           Total Car         313         4303.75         354         4867.50           TwoWheeler         -         398.75         0         0.00                                                                                                                                                                                                                                                                                                                                                                                                                                                                                                                                                                                                                                                                                                                                                                                                                                                                                                                                                                                                                                                                                                                              |
| of work shall not materially and<br>without prior approval of the<br>olved in contravention of the                                                                                                                                                                                                                                                                                                                                                                                                                                                                                                                                                                                                                                                                                                                                                                                                                                                                                                                                                                                                                                                                                                                                                                                                                                                                                                                                                              |                                 | FLOOR #02WINGA SECONDFLOOR #03                                                     | AT 129.39 116.25                                                            | 11                                                                                                   | Other Parking         -         -         8729.65           Total         4702.50         13597.15           FAR &Tenement Details         -         -                                                                                                                                                                                                                                                                                                                                                                                                                                                                                                                                                                                                                                                                                                                                                                                                                                                                                                                                                                                                                                                                                                                                                                                               |
| ng Orders and Policy Orders of<br>within a period of two (2) years<br>• Owner / Developer shall give                                                                                                                                                                                                                                                                                                                                                                                                                                                                                                                                                                                                                                                                                                                                                                                                                                                                                                                                                                                                                                                                                                                                                                                                                                                                                                                                                            |                                 | WING<br>A SECOND FL<br>FLOOR #04                                                   | AT 120.70 108.22                                                            | 11                                                                                                   | Deductions     Proposed     Add     Carpet                                                                                                                                                                                                                                                                                                                                                                                                                                                                                                                                                                                                                                                                                                                                                                                                                                                                                                                                                                                                                                                                                                                                                                                                                                                                                                           |
| work in the form prescribed in<br>on completion of the foundation<br>anction deemed cancelled.                                                                                                                                                                                                                                                                                                                                                                                                                                                                                                                                                                                                                                                                                                                                                                                                                                                                                                                                                                                                                                                                                                                                                                                                                                                                                                                                                                  |                                 | WING<br>B SECOND FL<br>FLOOR #01<br>WING                                           | AT 130.03 116.35                                                            | 11                                                                                                   | BlockNo. of<br>Same<br>BldgGross<br>BuiltGross<br>BUA(Area<br>inGross<br>BuiltTotal<br>BuiltTotal<br>BuiltTotal<br>Area<br>(Sq.mt.)Total<br>FAR<br>(Sq.mt.)Total<br>FAR<br>(Sq.mt.)Total<br>FAR<br>(Sq.mt.)Total<br>FAR<br>(Sq.mt.)Total<br>FAR<br>(Sq.mt.)Total<br>FAR<br>(Sq.mt.)Total<br>FAR<br>(Sq.mt.)Total<br>FAR<br>(Sq.mt.)Total<br>FAR<br>(Sq.mt.)Total<br>FAR<br>(Sq.mt.)Total<br>FAR<br>(Sq.mt.)Total<br>FAR<br>(No.)Total<br>The<br>the<br>The<br>The<br>The<br>The<br>The<br>The<br>The<br>The<br>The<br>The<br>The<br>The<br>The<br>The<br>The<br>The<br>The<br>The<br>The<br>The<br>The<br>The<br>The<br>The<br>The<br>The<br>The<br>The<br>The<br>The<br>The<br>The<br>The<br>The<br>The<br>The<br>The<br>The<br>The<br>The<br>The<br>The<br>The<br>The<br>The<br>The<br>The<br>The<br>The<br>The<br>The<br>The<br>The<br>The<br>The<br>The<br>The<br>The<br>The<br>The<br>The<br>The<br>The<br>The<br>The<br>The<br>The<br>The<br>The<br>The<br>The<br>The<br>The<br>The<br>The<br>The<br>The<br>The<br>The<br>The<br>The<br>The<br>The<br>The<br>The<br>The<br>The<br>The<br>The<br>The<br>The<br>The<br>The<br>The<br>The<br>The<br>The<br>The<br>The<br>The<br>The<br>The<br>The<br>The<br>The<br>The<br>The<br>The<br>The<br>The<br>The<br>The<br>The<br>The<br>The<br>The<br>The<br>The<br>The<br>The<br>The<br>The<br>The<br> |
| solid waste and its segregation<br>ts vacated, the applicant shall<br>& also if the requisite fee is not                                                                                                                                                                                                                                                                                                                                                                                                                                                                                                                                                                                                                                                                                                                                                                                                                                                                                                                                                                                                                                                                                                                                                                                                                                                                                                                                                        |                                 | B SECOND FL<br>FLOOR #02<br>WING                                                   | AT 125.89 112.69                                                            | 10                                                                                                   | Cutout     StairCase     Lift<br>Machine     SubStructure     Ramp     Parking     Resi.     Stair                                                                                                                                                                                                                                                                                                                                                                                                                                                                                                                                                                                                                                                                                                                                                                                                                                                                                                                                                                                                                                                                                                                                                                                                                                                   |
| n to charge electrical vehicles.                                                                                                                                                                                                                                                                                                                                                                                                                                                                                                                                                                                                                                                                                                                                                                                                                                                                                                                                                                                                                                                                                                                                                                                                                                                                                                                                                                                                                                | SECOND<br>FLOOR PLAN            | FLOOR #03<br>WING                                                                  | AT 129.39 116.25<br>AT 120.70 108.22                                        | 11 14                                                                                                | (CLUB<br>HOUSE       1       2262.09       17.64       2244.45       15.56       11.70       34.08       69.73       0.00       317.48       1766.82       29.09       1795.90       36       390.46                                                                                                                                                                                                                                                                                                                                                                                                                                                                                                                                                                                                                                                                                                                                                                                                                                                                                                                                                                                                                                                                                                                                                 |
| 240 Sq.m of FAR area as part<br>velopment plan.<br>pending court cases, the plan                                                                                                                                                                                                                                                                                                                                                                                                                                                                                                                                                                                                                                                                                                                                                                                                                                                                                                                                                                                                                                                                                                                                                                                                                                                                                                                                                                                |                                 | FLOOR #04<br>WING                                                                  | AT 120.70 108.22<br>AT 130.03 116.35                                        | 11                                                                                                   | EWS<br>BLOCK                                                                                                                                                                                                                                                                                                                                                                                                                                                                                                                                                                                                                                                                                                                                                                                                                                                                                                                                                                                                                                                                                                                                                                                                                                                                                                                                         |
| Karnataka vide ADDENDUM<br>ed: 01-04-2013                                                                                                                                                                                                                                                                                                                                                                                                                                                                                                                                                                                                                                                                                                                                                                                                                                                                                                                                                                                                                                                                                                                                                                                                                                                                                                                                                                                                                       |                                 | FLOOR #01WINGC SECONDFL                                                            | AT 125.73 113.02                                                            | 10                                                                                                   | C         C         C         C         C         C         C         C         C         C         C         C         C         C         C         C         C         C         C         C         C         C         C         C         C         C         C         C         C         C         C         C         C         C         C         C         C         C         C         C         C         C         C         C         C         C         C         C         C         C         C         C         C         C         C         C         C         C         C         C         C         C         C         C         C         C         C         C         C         C         C         C         C         C         C         C         C         C         C         C         C         C         C         C         C         C         C         C         C         C         C         C         C         C         C         C         C         C         C         C         C         C         C <thc< th=""> <thc< th=""> <thc< th=""> <thc< th=""></thc<></thc<></thc<></thc<>                                                                                                                                                                                                        |
| struction workers working in the<br>Construction workers Welfare                                                                                                                                                                                                                                                                                                                                                                                                                                                                                                                                                                                                                                                                                                                                                                                                                                                                                                                                                                                                                                                                                                                                                                                                                                                                                                                                                                                                |                                 | FLOOR #02WINGC SECONDFLOOR #03                                                     | AT 120.70 108.22                                                            | 11                                                                                                   | Grand<br>Total:         2         58778.10         571.21         58206.89         200.25         1003.68         150.73         77.21         646.29         13114.74         42584.21         429.80         43014.00         302.00         1474.16                                                                                                                                                                                                                                                                                                                                                                                                                                                                                                                                                                                                                                                                                                                                                                                                                                                                                                                                                                                                                                                                                               |
| gistration of establishment and<br>encement Certificate. A copy of<br>ineer in order to inspect the                                                                                                                                                                                                                                                                                                                                                                                                                                                                                                                                                                                                                                                                                                                                                                                                                                                                                                                                                                                                                                                                                                                                                                                                                                                                                                                                                             |                                 | WING<br>D SECOND FL<br>FLOOR #01                                                   | AT 125.88 112.69                                                            | 11                                                                                                   | Block :A (CLUB HOUSE AND EWS BLOCK )                                                                                                                                                                                                                                                                                                                                                                                                                                                                                                                                                                                                                                                                                                                                                                                                                                                                                                                                                                                                                                                                                                                                                                                                                                                                                                                 |
| orkers working at construction<br>e changes if any of the list of                                                                                                                                                                                                                                                                                                                                                                                                                                                                                                                                                                                                                                                                                                                                                                                                                                                                                                                                                                                                                                                                                                                                                                                                                                                                                                                                                                                               |                                 | WING<br>D SECOND FL<br>FLOOR #02<br>WING                                           | AT 125.73 113.02                                                            | 10                                                                                                   | Floor<br>NameGross<br>Builtup<br>inTotal<br>AreaTotal<br>Form<br>Deductions (Area in Sq.mt.)Proposed<br>FAR<br>(Sq.mt.)Add<br>FAR<br>Area in<br>(Sq.mt.)Carpet<br>AreaFloor<br>NameGross<br>Builtup<br>inTotal<br>AreaTotal<br>FAR<br>(Sq.mt.)Total<br>FAR Area<br>(Sq.mt.)Total<br>FAR Area<br>                                                                                                                                                                                                                                      |
| ll engage a construction worker<br>Building and Other Construction                                                                                                                                                                                                                                                                                                                                                                                                                                                                                                                                                                                                                                                                                                                                                                                                                                                                                                                                                                                                                                                                                                                                                                                                                                                                                                                                                                                              |                                 | D SECOND FL.<br>FLOOR #03<br>WING                                                  | AT 120.70 108.22                                                            | 11                                                                                                   | Area     Area     Area     Area     Area     (Sq.mt.)     (Sq                                                                                                             |
| arting education to the children                                                                                                                                                                                                                                                                                                                                                                                                                                                                                                                                                                                                                                                                                                                                                                                                                                                                                                                                                                                                                                                                                                                                                                                                                                                                                                                                                                                                                                |                                 | FLOOR #01<br>WING                                                                  | AT 130.03 116.35<br>AT 125.88 112.69                                        | 11                                                                                                   | Terrace<br>Floor         50.93         1.29         49.64         15.56         0.00         34.08         0.00         0.00         0.00         0.00         0.00         0.00         0.00         0.00         0.00         0.00         0.00         0.00         0.00         0.00         0.00         0.00         0.00         0.00         0.00         0.00         0.00         0.00         0.00         0.00         0.00         0.00         0.00         0.00         0.00         0.00         0.00         0.00         0.00         0.00         0.00         0.00         0.00         0.00         0.00         0.00         0.00         0.00         0.00         0.00         0.00         0.00         0.00         0.00         0.00         0.00         0.00         0.00         0.00         0.00         0.00         0.00         0.00         0.00         0.00         0.00         0.00         0.00         0.00         0.00         0.00         0.00         0.00         0.00         0.00         0.00         0.00         0.00         0.00         0.00         0.00         0.00         0.00         0.00         0.00         0.00         0.00         0.00         0.00         0.00         0.00                                                                                                  |
| actor to the Labour Department<br>ibited.<br>e construction work is a must.                                                                                                                                                                                                                                                                                                                                                                                                                                                                                                                                                                                                                                                                                                                                                                                                                                                                                                                                                                                                                                                                                                                                                                                                                                                                                                                                                                                     |                                 |                                                                                    | AT 129.39 116.25                                                            | 11                                                                                                   | Third<br>Floor         349.87         3.15         346.72         0.00         2.34         0.00         0.29         0.00         344.09         0.00         344.09         0.9         0.00           Second         349.87         3.15         346.72         0.00         2.34         0.00         0.29         0.00         344.09         0.90         344.09         0.90         0.00                                                                                                                                                                                                                                                                                                                                                                                                                                                                                                                                                                                                                                                                                                                                                                                                                                                                                                                                                     |
| ect of property in question.<br>estion is found to be false or<br>egal action will be initiated.                                                                                                                                                                                                                                                                                                                                                                                                                                                                                                                                                                                                                                                                                                                                                                                                                                                                                                                                                                                                                                                                                                                                                                                                                                                                                                                                                                |                                 | FLOOR #03       WING       A TYPICAL       FLOOR #04                               | AT 120.70 108.22                                                            | 11                                                                                                   | Floor         471.15         4.38         466.77         0.00         2.34         0.00         68.86         0.00         395.57         0.00         395.57         09         51.48                                                                                                                                                                                                                                                                                                                                                                                                                                                                                                                                                                                                                                                                                                                                                                                                                                                                                                                                                                                                                                                                                                                                                               |
| Conditions Imposed                                                                                                                                                                                                                                                                                                                                                                                                                                                                                                                                                                                                                                                                                                                                                                                                                                                                                                                                                                                                                                                                                                                                                                                                                                                                                                                                                                                                                                              |                                 | WING<br>B TYPICAL FL<br>FLOOR #01                                                  | AT 130.03 116.35                                                            | 11                                                                                                   | Ground<br>Floor       690.40       2.52       687.88       0.00       2.34       0.00       0.00       317.48       338.98       29.09       368.06       00       338.98         Total:       2262.09       17.64       2244.45       15.56       11.70       34.08       69.73       317.48       1766.82       29.09       1795.90       36       390.46         Total                         390.46                                                                                                                                                                                                                                                                                                                                                                                                                                                                                                                                                                                                                                                                                                                                                                                                                                                                                                                                             |
|                                                                                                                                                                                                                                                                                                                                                                                                                                                                                                                                                                                                                                                                                                                                                                                                                                                                                                                                                                                                                                                                                                                                                                                                                                                                                                                                                                                                                                                                 |                                 | WING<br>B TYPICAL FL<br>FLOOR #02<br>WING                                          | AT 125.89 112.69                                                            | 11                                                                                                   | Number       of Same       1       Blocks                                                                                                                                                                                                                                                                                                                                                                                                                                                                                                                                                                                                                                                                                                                                                                                                                                                                                                                                                                                                                                                                                                                                                                                                                                                                                                            |
| All the conditions<br>imposed in the letter<br>issued by the Statutory                                                                                                                                                                                                                                                                                                                                                                                                                                                                                                                                                                                                                                                                                                                                                                                                                                                                                                                                                                                                                                                                                                                                                                                                                                                                                                                                                                                          |                                 |                                                                                    | AT 129.39 116.25                                                            | 11                                                                                                   | :       Comparing       Comparing <t< td=""></t<>    |
| Body should be adhered<br>to                                                                                                                                                                                                                                                                                                                                                                                                                                                                                                                                                                                                                                                                                                                                                                                                                                                                                                                                                                                                                                                                                                                                                                                                                                                                                                                                                                                                                                    | TYPICAL - 4- 17<br>FLOOR PLAN   | B TYPICAL FL.<br>FLOOR #04<br>WING                                                 | AT 120.70 108.22                                                            | 11 224                                                                                               | UnitBUA Table for Block :A (CLUB HOUSE AND EWS BLOCK)                                                                                                                                                                                                                                                                                                                                                                                                                                                                                                                                                                                                                                                                                                                                                                                                                                                                                                                                                                                                                                                                                                                                                                                                                                                                                                |
|                                                                                                                                                                                                                                                                                                                                                                                                                                                                                                                                                                                                                                                                                                                                                                                                                                                                                                                                                                                                                                                                                                                                                                                                                                                                                                                                                                                                                                                                 |                                 | FLOOR #01<br>WING                                                                  | AT 130.03 116.35<br>AT 129.39 116.68                                        |                                                                                                      | FLOOR     Name     UnitBUA Type     UnitBUA Area     Carpet Area     No. of Rooms     No. of Tenement       FF #01     EWS UNIT     30.58     26.75     3       FF #02     EWS UNIT     30.22     26.26     3                                                                                                                                                                                                                                                                                                                                                                                                                                                                                                                                                                                                                                                                                                                                                                                                                                                                                                                                                                                                                                                                                                                                        |
| ion No. 109925774735 dated:                                                                                                                                                                                                                                                                                                                                                                                                                                                                                                                                                                                                                                                                                                                                                                                                                                                                                                                                                                                                                                                                                                                                                                                                                                                                                                                                                                                                                                     |                                 | FLOOR #03<br>WING                                                                  | AT 129.39 116.00<br>AT 120.70 108.22                                        | 11                                                                                                   | FF #03         EWS UNIT         30.23         26.27         3           FIRST FLOOR         FF #04         EWS UNIT         30.54         26.71         3           FLAN         FF #05         EWS UNIT         30.56         26.71         3         9                                                                                                                                                                                                                                                                                                                                                                                                                                                                                                                                                                                                                                                                                                                                                                                                                                                                                                                                                                                                                                                                                             |
| : 26,23,242-00                                                                                                                                                                                                                                                                                                                                                                                                                                                                                                                                                                                                                                                                                                                                                                                                                                                                                                                                                                                                                                                                                                                                                                                                                                                                                                                                                                                                                                                  |                                 | FLOOR #04<br>WING                                                                  | AT 125.89 112.69                                                            | 11                                                                                                   | FF #06         EWS UNIT         29.70         26.27         3           FF #07         EWS UNIT         29.64         26.04         3           FF #08         EWS UNIT         29.76         26.26         3                                                                                                                                                                                                                                                                                                                                                                                                                                                                                                                                                                                                                                                                                                                                                                                                                                                                                                                                                                                                                                                                                                                                        |
| : 0-00<br>:1,16,444-00                                                                                                                                                                                                                                                                                                                                                                                                                                                                                                                                                                                                                                                                                                                                                                                                                                                                                                                                                                                                                                                                                                                                                                                                                                                                                                                                                                                                                                          |                                 | WING                                                                               | AT 129.58 116.34                                                            | 10                                                                                                   | FF #09         EWS UNIT         30.58         26.75         3           SF # 08         EWS UNIT         29.76         26.26         3           SF #01         EWS UNIT         30.58         26.75         3                                                                                                                                                                                                                                                                                                                                                                                                                                                                                                                                                                                                                                                                                                                                                                                                                                                                                                                                                                                                                                                                                                                                       |
| :00-00                                                                                                                                                                                                                                                                                                                                                                                                                                                                                                                                                                                                                                                                                                                                                                                                                                                                                                                                                                                                                                                                                                                                                                                                                                                                                                                                                                                                                                                          |                                 | WING<br>D TYPICAL FL<br>FLOOR #02                                                  | AT 125.88 112.69                                                            | 11                                                                                                   | SF #02         EWS UNIT         30.22         26.26         3           SECOND         SF #03         EWS UNIT         30.23         26.27         3           SECOND         SF #04         EWS UNIT         30.54         26.71         3         9                                                                                                                                                                                                                                                                                                                                                                                                                                                                                                                                                                                                                                                                                                                                                                                                                                                                                                                                                                                                                                                                                                |
| :14,55,547-00<br>:2,20,000-00<br>:93,101-00                                                                                                                                                                                                                                                                                                                                                                                                                                                                                                                                                                                                                                                                                                                                                                                                                                                                                                                                                                                                                                                                                                                                                                                                                                                                                                                                                                                                                     |                                 | WING<br>D TYPICAL FL<br>FLOOR #03<br>WING                                          | AT 129.39 116.68                                                            | 10                                                                                                   | FLOOR PLAN         SI #04         EWS ONT         30.54         20.71         3           SF #05         EWS UNIT         30.56         26.75         3           SF #06         EWS UNIT         29.70         26.27         3           SF #07         EWS UNIT         29.64         26.27         3                                                                                                                                                                                                                                                                                                                                                                                                                                                                                                                                                                                                                                                                                                                                                                                                                                                                                                                                                                                                                                              |
| :00-00<br>:45,08,334-00<br>s. 45,09,000-00                                                                                                                                                                                                                                                                                                                                                                                                                                                                                                                                                                                                                                                                                                                                                                                                                                                                                                                                                                                                                                                                                                                                                                                                                                                                                                                                                                                                                      |                                 | D TYPICAL FL.<br>FLOOR #04<br>WING A THIRD                                         | AT 120.70 108.22<br>AT 130.03 116.35                                        |                                                                                                      | SF #09         EWS UNIT         30.58         26.75         3           TF & FF #01         EWS UNIT         30.58         26.75         3           TF & FF #01         EWS UNIT         30.22         26.26         3                                                                                                                                                                                                                                                                                                                                                                                                                                                                                                                                                                                                                                                                                                                                                                                                                                                                                                                                                                                                                                                                                                                              |
|                                                                                                                                                                                                                                                                                                                                                                                                                                                                                                                                                                                                                                                                                                                                                                                                                                                                                                                                                                                                                                                                                                                                                                                                                                                                                                                                                                                                                                                                 |                                 | FLOOR #01       WING A THIRD       FLOOR #02                                       | AT 125.88 112.69                                                            | 11                                                                                                   | TF & FF #03         EWS UNIT         30.23         26.27         3           TF & FF #04         EWS UNIT         30.54         26.71         3                                                                                                                                                                                                                                                                                                                                                                                                                                                                                                                                                                                                                                                                                                                                                                                                                                                                                                                                                                                                                                                                                                                                                                                                      |
|                                                                                                                                                                                                                                                                                                                                                                                                                                                                                                                                                                                                                                                                                                                                                                                                                                                                                                                                                                                                                                                                                                                                                                                                                                                                                                                                                                                                                                                                 |                                 | FLOOR #03     FL       WING A THIRD     FL       FLOOR #04     FL                  | AT         129.39         116.25           AT         120.70         108.22 | <u> </u>                                                                                             | 4 FLOOR PLAN<br>TF & FF #06 EWS UNIT 29.70 26.27 3<br>TF & FF #07 EWS UNIT 29.64 26.27 3                                                                                                                                                                                                                                                                                                                                                                                                                                                                                                                                                                                                                                                                                                                                                                                                                                                                                                                                                                                                                                                                                                                                                                                                                                                             |
|                                                                                                                                                                                                                                                                                                                                                                                                                                                                                                                                                                                                                                                                                                                                                                                                                                                                                                                                                                                                                                                                                                                                                                                                                                                                                                                                                                                                                                                                 |                                 |                                                                                    | AT 130.03 116.35<br>AT 125.89 112.69                                        | <u> </u>                                                                                             | TF & FF #08         EWS UNIT         29.76         26.26         3           TF & FF #09         EWS UNIT         30.58         26.75         3           Total:         -         -         1087.19         952.91         108         36                                                                                                                                                                                                                                                                                                                                                                                                                                                                                                                                                                                                                                                                                                                                                                                                                                                                                                                                                                                                                                                                                                           |
|                                                                                                                                                                                                                                                                                                                                                                                                                                                                                                                                                                                                                                                                                                                                                                                                                                                                                                                                                                                                                                                                                                                                                                                                                                                                                                                                                                                                                                                                 | THIRD FLOOR<br>PLAN             | WING B THIRD<br>FLOOR #03<br>WING B THIRD                                          | AT 129.39 116.25<br>AT 120.70 108.22                                        | 14                                                                                                   | SIGNATURE<br>OWNER'S ADDRESS WITH ID                                                                                                                                                                                                                                                                                                                                                                                                                                                                                                                                                                                                                                                                                                                                                                                                                                                                                                                                                                                                                                                                                                                                                                                                                                                                                                                 |
|                                                                                                                                                                                                                                                                                                                                                                                                                                                                                                                                                                                                                                                                                                                                                                                                                                                                                                                                                                                                                                                                                                                                                                                                                                                                                                                                                                                                                                                                 |                                 | FLOOR #04       WING C THIRD       FLOOR #01       WING C THIRD       WING C THIRD | AT 130.03 116.35                                                            | 11                                                                                                   | NUMBER & CONTACT NUMBER :<br>NIRMALA & OTHERS OWNER M/S BREN CORPRATION PVT LTD<br>Rep By BOOPESH REDDY #61, 3RD FLOOR, 8TH A BLOCK,                                                                                                                                                                                                                                                                                                                                                                                                                                                                                                                                                                                                                                                                                                                                                                                                                                                                                                                                                                                                                                                                                                                                                                                                                 |
|                                                                                                                                                                                                                                                                                                                                                                                                                                                                                                                                                                                                                                                                                                                                                                                                                                                                                                                                                                                                                                                                                                                                                                                                                                                                                                                                                                                                                                                                 |                                 | FLOOR #02<br>WING C THIRD<br>FLOOR #03<br>FL                                       | AT 129.39 116.68<br>AT 120.70 108.22                                        | 11                                                                                                   | KORAMANGALA, BENGALURU                                                                                                                                                                                                                                                                                                                                                                                                                                                                                                                                                                                                                                                                                                                                                                                                                                                                                                                                                                                                                                                                                                                                                                                                                                                                                                                               |
|                                                                                                                                                                                                                                                                                                                                                                                                                                                                                                                                                                                                                                                                                                                                                                                                                                                                                                                                                                                                                                                                                                                                                                                                                                                                                                                                                                                                                                                                 |                                 | WING D THIRD                                                                       | AT 125.88 112.69<br>AT 129.39 116.68                                        | <u> </u>                                                                                             | ARCHITECT/ENGINEER                                                                                                                                                                                                                                                                                                                                                                                                                                                                                                                                                                                                                                                                                                                                                                                                                                                                                                                                                                                                                                                                                                                                                                                                                                                                                                                                   |
|                                                                                                                                                                                                                                                                                                                                                                                                                                                                                                                                                                                                                                                                                                                                                                                                                                                                                                                                                                                                                                                                                                                                                                                                                                                                                                                                                                                                                                                                 | Total:                          | FLOOR #02       WING D THIRD       FLOOR #03       -                               | AT 120.70 108.22<br>- 33619.88 30151.23                                     |                                                                                                      | The plans are approved in accordance with the acceptance for<br>The plans are approved in accordance with the acceptance for<br>The plans are approved in accordance with the acceptance for<br>The plans are approved in accordance with the acceptance for                                                                                                                                                                                                                                                                                                                                                                                                                                                                                                                                                                                                                                                                                                                                                                                                                                                                                                                                                                                                                                                                                         |
|                                                                                                                                                                                                                                                                                                                                                                                                                                                                                                                                                                                                                                                                                                                                                                                                                                                                                                                                                                                                                                                                                                                                                                                                                                                                                                                                                                                                                                                                 | Balcony Calc                    | ulations Table                                                                     |                                                                             |                                                                                                      | approval by the Commissioner on date: vide lp number. Cross, Asriokhagar, B.H.Road. Turnkur BCC/BL-3.2.3/E-1085/92-93<br>BBMP/ADDL.DIR/JDCENTRAL/0001/19–20 subject to terms and conditions laid down along with this building plan approval.                                                                                                                                                                                                                                                                                                                                                                                                                                                                                                                                                                                                                                                                                                                                                                                                                                                                                                                                                                                                                                                                                                        |
|                                                                                                                                                                                                                                                                                                                                                                                                                                                                                                                                                                                                                                                                                                                                                                                                                                                                                                                                                                                                                                                                                                                                                                                                                                                                                                                                                                                                                                                                 | FLOOF<br>TYPICAL - 4- 1<br>PLAN | 7 FLOOR 1.22 X 3.00                                                                |                                                                             | TOTAL AREA<br>180.60                                                                                 | Validity of this approval is two years from the date of issue.  PROJECT TITLE : RESIDENTIAL DEVLOPMENT PLAN FOR APPARTMENT BUILDING 1.                                                                                                                                                                                                                                                                                                                                                                                                                                                                                                                                                                                                                                                                                                                                                                                                                                                                                                                                                                                                                                                                                                                                                                                                               |
|                                                                                                                                                                                                                                                                                                                                                                                                                                                                                                                                                                                                                                                                                                                                                                                                                                                                                                                                                                                                                                                                                                                                                                                                                                                                                                                                                                                                                                                                 | THIRD FLOOR<br>Total            |                                                                                    |                                                                             | 7.32<br>187.92                                                                                       | Khata No. 1198, Sy No. 36/1 & 39, Haraluru Village, Ward No. 150,<br>Bellanduru, Marathahalli Sub-division, Mahadevapura Zone, Bangalore                                                                                                                                                                                                                                                                                                                                                                                                                                                                                                                                                                                                                                                                                                                                                                                                                                                                                                                                                                                                                                                                                                                                                                                                             |
|                                                                                                                                                                                                                                                                                                                                                                                                                                                                                                                                                                                                                                                                                                                                                                                                                                                                                                                                                                                                                                                                                                                                                                                                                                                                                                                                                                                                                                                                 |                                 |                                                                                    |                                                                             |                                                                                                      | NORTH DRAWING TITLE : SITE PLAN                                                                                                                                                                                                                                                                                                                                                                                                                                                                                                                                                                                                                                                                                                                                                                                                                                                                                                                                                                                                                                                                                                                                                                                                                                                                                                                      |
|                                                                                                                                                                                                                                                                                                                                                                                                                                                                                                                                                                                                                                                                                                                                                                                                                                                                                                                                                                                                                                                                                                                                                                                                                                                                                                                                                                                                                                                                 |                                 |                                                                                    |                                                                             |                                                                                                      |                                                                                                                                                                                                                                                                                                                                                                                                                                                                                                                                                                                                                                                                                                                                                                                                                                                                                                                                                                                                                                                                                                                                                                                                                                                                                                                                                      |