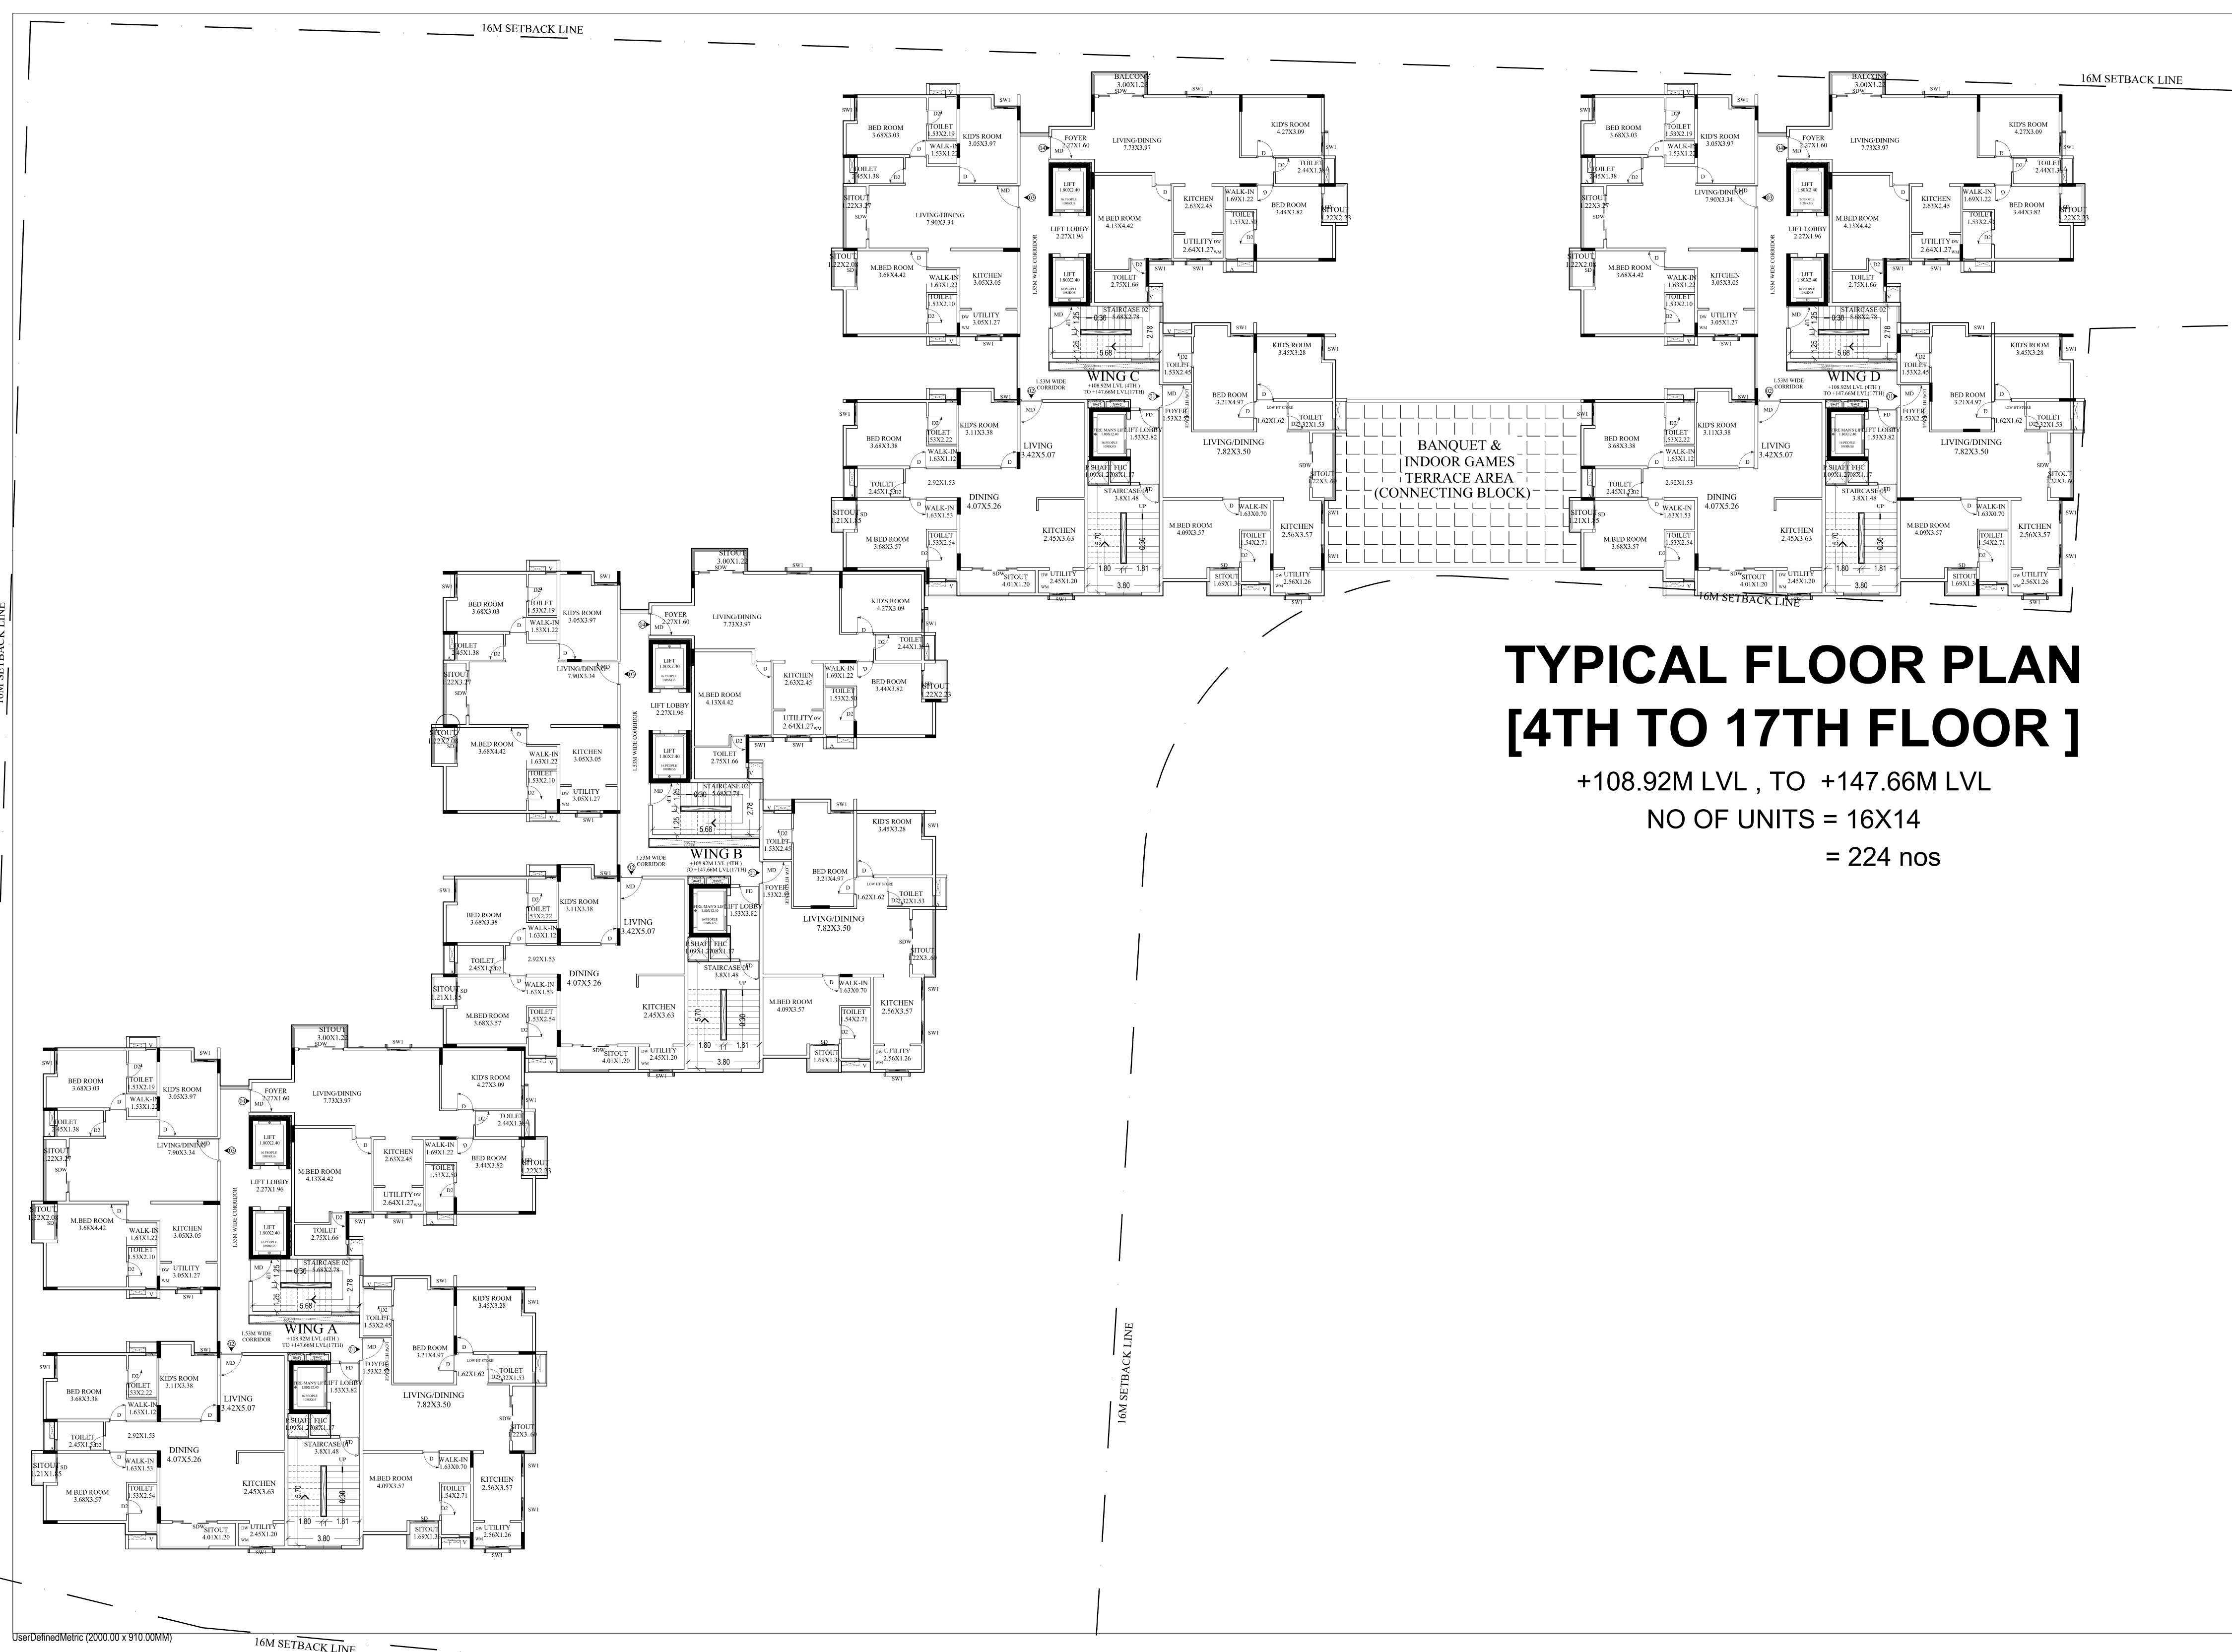

| Block :A (RESIDENTIAL APARTMENT BL                                                                                                                                                                                                                                                                                                                                                                                                                                                                                                                                                                                                                                                                                                                                                                                                                                                                                                                                                                                                                                                                                                                                                                                                                                                                                                                                                                                                                              | JILDING)                        |                                                                                    |                                                                             |                                                                                                      | AREA STATEMENT (BBMP) VERSION NO.: 1.0.11<br>VERSION DATE: 01/11/2018                                                                                                                                                                                                                                                                                                                                                                                                                                                                                                                                                                                                                                                                                                                                                                                                                                                                                                                                                                                                                                                                                                                                                                                                                                                                                |
|-----------------------------------------------------------------------------------------------------------------------------------------------------------------------------------------------------------------------------------------------------------------------------------------------------------------------------------------------------------------------------------------------------------------------------------------------------------------------------------------------------------------------------------------------------------------------------------------------------------------------------------------------------------------------------------------------------------------------------------------------------------------------------------------------------------------------------------------------------------------------------------------------------------------------------------------------------------------------------------------------------------------------------------------------------------------------------------------------------------------------------------------------------------------------------------------------------------------------------------------------------------------------------------------------------------------------------------------------------------------------------------------------------------------------------------------------------------------|---------------------------------|------------------------------------------------------------------------------------|-----------------------------------------------------------------------------|------------------------------------------------------------------------------------------------------|------------------------------------------------------------------------------------------------------------------------------------------------------------------------------------------------------------------------------------------------------------------------------------------------------------------------------------------------------------------------------------------------------------------------------------------------------------------------------------------------------------------------------------------------------------------------------------------------------------------------------------------------------------------------------------------------------------------------------------------------------------------------------------------------------------------------------------------------------------------------------------------------------------------------------------------------------------------------------------------------------------------------------------------------------------------------------------------------------------------------------------------------------------------------------------------------------------------------------------------------------------------------------------------------------------------------------------------------------|
| Deductions<br>From<br>Gross Total                                                                                                                                                                                                                                                                                                                                                                                                                                                                                                                                                                                                                                                                                                                                                                                                                                                                                                                                                                                                                                                                                                                                                                                                                                                                                                                                                                                                                               |                                 |                                                                                    | Proposed Add<br>FAR Are                                                     |                                                                                                      | PROJECT DETAIL:                                                                                                                                                                                                                                                                                                                                                                                                                                                                                                                                                                                                                                                                                                                                                                                                                                                                                                                                                                                                                                                                                                                                                                                                                                                                                                                                      |
| Floor<br>Name<br>Area<br>Sq.mt.)                                                                                                                                                                                                                                                                                                                                                                                                                                                                                                                                                                                                                                                                                                                                                                                                                                                                                                                                                                                                                                                                                                                                                                                                                                                                                                                                                                                                                                |                                 | Deductions (Area in Sq.                                                            | mt.) Area FAF<br>(Sq.mt.) (Sq                                               | R FAR Area<br>(Sq.mt.) (Sq.mt.)                                                                      | Initialization     Plot SubUse: Apartment       CENTRAL/0001/19-20     Land Use Zone: Residential (Main)       Application Type: Building Permission     Plot/Sub Plot No.: 1198                                                                                                                                                                                                                                                                                                                                                                                                                                                                                                                                                                                                                                                                                                                                                                                                                                                                                                                                                                                                                                                                                                                                                                     |
| Cutout           Terrace         318 33         16 99         301 34                                                                                                                                                                                                                                                                                                                                                                                                                                                                                                                                                                                                                                                                                                                                                                                                                                                                                                                                                                                                                                                                                                                                                                                                                                                                                                                                                                                            | StairCase Lift 184.69 0.00      | Lift<br>Machine Substructu<br>116.65 0.                                            |                                                                             | air Tenement                                                                                         | Nature of Sanction: New     City Survey No.: 36/1 & 39       Location: Ring-III     Khata No. (As per Khata Extract): 1198                                                                                                                                                                                                                                                                                                                                                                                                                                                                                                                                                                                                                                                                                                                                                                                                                                                                                                                                                                                                                                                                                                                                                                                                                           |
| Seventeenth<br>Floor 2461.30 26.79 2434.51                                                                                                                                                                                                                                                                                                                                                                                                                                                                                                                                                                                                                                                                                                                                                                                                                                                                                                                                                                                                                                                                                                                                                                                                                                                                                                                                                                                                                      | 0.00 51.84                      | 0.00 0.4                                                                           | 44 0.00 0.00 2382.23                                                        | 0.00 2382.23 16 0.00                                                                                 | Building Line Specified as per Z.R: NA     Locally / Subject of the property. HARALOR VILLAGE, VARTHOR HOBET, BENGALURU EAST TALUK       Zone: Mahadevpura (C)     Ward: Ward - 150 (C)                                                                                                                                                                                                                                                                                                                                                                                                                                                                                                                                                                                                                                                                                                                                                                                                                                                                                                                                                                                                                                                                                                                                                              |
| Sinteentin         2461.30         26.79         2434.51           Floor         2461.30         26.79         2434.51           Fifteenth         2461.30         26.79         2434.51           Floor         2461.30         26.79         2434.51                                                                                                                                                                                                                                                                                                                                                                                                                                                                                                                                                                                                                                                                                                                                                                                                                                                                                                                                                                                                                                                                                                                                                                                                          | 0.00 51.84<br>0.00 51.84        |                                                                                    |                                                                             | 0.00         2382.23         16         0.00           0.00         2382.23         16         0.00  | Planning District: 318-Begur       AREA DETAILS:       SQ.MT.                                                                                                                                                                                                                                                                                                                                                                                                                                                                                                                                                                                                                                                                                                                                                                                                                                                                                                                                                                                                                                                                                                                                                                                                                                                                                        |
| Fourteenth<br>Floor         2461.30         26.79         2434.51           Thirteenth         2461.30         26.79         2434.51                                                                                                                                                                                                                                                                                                                                                                                                                                                                                                                                                                                                                                                                                                                                                                                                                                                                                                                                                                                                                                                                                                                                                                                                                                                                                                                            | 0.00 51.84                      |                                                                                    |                                                                             | 0.00         2382.23         16         0.00           0.00         2382.23         16         0.00  | NET AREA OF PLOT     (A-Deductions)     20132.94       Deduction for Balance Plot Area                                                                                                                                                                                                                                                                                                                                                                                                                                                                                                                                                                                                                                                                                                                                                                                                                                                                                                                                                                                                                                                                                                                                                                                                                                                               |
| Twelfth 2461.30 26.79 2434.51                                                                                                                                                                                                                                                                                                                                                                                                                                                                                                                                                                                                                                                                                                                                                                                                                                                                                                                                                                                                                                                                                                                                                                                                                                                                                                                                                                                                                                   | 0.00 51.84                      | 0.00 0.4                                                                           | 44 0.00 0.00 2382.23                                                        | 0.00 2382.23 16 0.00                                                                                 | Amenity Area     1006.65       Total     1006.65       BALANCE AREA OF PLOT     (A-Deductions)     19126.29                                                                                                                                                                                                                                                                                                                                                                                                                                                                                                                                                                                                                                                                                                                                                                                                                                                                                                                                                                                                                                                                                                                                                                                                                                          |
| Floor         2461.30         26.79         2434.51           Tenth         2461.30         26.79         2434.51           Floor         2461.30         26.79         2434.51                                                                                                                                                                                                                                                                                                                                                                                                                                                                                                                                                                                                                                                                                                                                                                                                                                                                                                                                                                                                                                                                                                                                                                                                                                                                                 | 0.00 51.84<br>0.00 51.84        |                                                                                    |                                                                             | 0.00         2382.23         16         0.00           0.00         2382.23         16         0.00  | COVERAGE CHECK         Permissible Coverage area (50.00 %)       9563.14         Proposed Coverage Area (17.07 %)       3264.70                                                                                                                                                                                                                                                                                                                                                                                                                                                                                                                                                                                                                                                                                                                                                                                                                                                                                                                                                                                                                                                                                                                                                                                                                      |
| Ninth         2461.30         26.79         2434.51           Floor         2461.30         26.79         2434.51           Eighth         2461.30         26.79         2434.51                                                                                                                                                                                                                                                                                                                                                                                                                                                                                                                                                                                                                                                                                                                                                                                                                                                                                                                                                                                                                                                                                                                                                                                                                                                                                | 0.00 51.84                      |                                                                                    |                                                                             | 0.00         2382.23         16         0.00           0.00         2382.23         16         0.00  | Achieved Net coverage area (17.07 %)3264.70Balance coverage area left (32.93 %)6298.44                                                                                                                                                                                                                                                                                                                                                                                                                                                                                                                                                                                                                                                                                                                                                                                                                                                                                                                                                                                                                                                                                                                                                                                                                                                               |
| Floor         Seventh         2461.30         26.79         2434.51           Floor         Sixth         <                                                                                                                                                                                     | 0.00 51.84                      | 0.00 0.4                                                                           | 44 0.00 0.00 2382.23                                                        | 0.00 2382.23 16 0.00                                                                                 | FAR CHECK         Permissible F.A.R. as per zoning regulation 2015 ( 2.25 )         43034.14         Additional F.A.R within Ring I and II ( for amalgamated plot - )         0.00                                                                                                                                                                                                                                                                                                                                                                                                                                                                                                                                                                                                                                                                                                                                                                                                                                                                                                                                                                                                                                                                                                                                                                   |
| Floor         2461.30         26.79         2434.51           Fifth         2461.30         26.79         2434.51           Floor         2461.30         26.79         2434.51                                                                                                                                                                                                                                                                                                                                                                                                                                                                                                                                                                                                                                                                                                                                                                                                                                                                                                                                                                                                                                                                                                                                                                                                                                                                                 | 0.00 51.84<br>0.00 51.84        |                                                                                    |                                                                             | 0.00         2382.23         16         0.00           0.00         2382.23         16         0.00  | Allowable TDR Area (60% of Perm.FAR )0.00Premium FAR for Plot within Impact Zone ( - )0.00Total Perm. FAR area ( 2.25 )43034.14                                                                                                                                                                                                                                                                                                                                                                                                                                                                                                                                                                                                                                                                                                                                                                                                                                                                                                                                                                                                                                                                                                                                                                                                                      |
| Fourth<br>Floor         2461.30         26.79         2434.51           Third         2211.11         26.79         2184.32                                                                                                                                                                                                                                                                                                                                                                                                                                                                                                                                                                                                                                                                                                                                                                                                                                                                                                                                                                                                                                                                                                                                                                                                                                                                                                                                     | 0.00 51.84                      |                                                                                    |                                                                             | 0.00         2382.23         16         0.00           0.00         2132.04         14         0.00  | Residential FAR (99.00%)         42584.19           Proposed FAR Area         43013.98           Achieved Net FAR Area ( 2.25 )         43013.98                                                                                                                                                                                                                                                                                                                                                                                                                                                                                                                                                                                                                                                                                                                                                                                                                                                                                                                                                                                                                                                                                                                                                                                                     |
| Floor         2535.73         57.27         2478.46           Floor         Eirot         Eirot <td< td=""><td>0.00 54.18</td><td>0.00 0</td><td>44 0.00 0.00 2423.84</td><td>0.00 2423.84 14 298.13</td><td>Balance FAR Area ( 0.00 )     20.16       BUILT UP AREA CHECK     20.16</td></td<> | 0.00 54.18                      | 0.00 0                                                                             | 44 0.00 0.00 2423.84                                                        | 0.00 2423.84 14 298.13                                                                               | Balance FAR Area ( 0.00 )     20.16       BUILT UP AREA CHECK     20.16                                                                                                                                                                                                                                                                                                                                                                                                                                                                                                                                                                                                                                                                                                                                                                                                                                                                                                                                                                                                                                                                                                                                                                                                                                                                              |
| Floor         2203.79         26.79         2177.00           Ground         2576.81         26.79         2550.02           Floor         2576.81         26.79         2550.02                                                                                                                                                                                                                                                                                                                                                                                                                                                                                                                                                                                                                                                                                                                                                                                                                                                                                                                                                                                                                                                                                                                                                                                                                                                                                | 0.00 51.84<br>0.00 54.18        |                                                                                    |                                                                             | 0.00         2124.72         14         0.00           0.00         785.57         00         785.57 | Proposed BuiltUp Area58206.90Substructure Area Add in BUA (Layout Lvl)15.00Achieved BuiltUp Area58221.89                                                                                                                                                                                                                                                                                                                                                                                                                                                                                                                                                                                                                                                                                                                                                                                                                                                                                                                                                                                                                                                                                                                                                                                                                                             |
| Basement<br>Floor12212.0423.8812188.16Total:56516.02553.5755962.45                                                                                                                                                                                                                                                                                                                                                                                                                                                                                                                                                                                                                                                                                                                                                                                                                                                                                                                                                                                                                                                                                                                                                                                                                                                                                                                                                                                              | 0.00 54.18<br>184.69 991.98     |                                                                                    |                                                                             | 0.71400.71000.000.7141218.102661083.70                                                               |                                                                                                                                                                                                                                                                                                                                                                                                                                                                                                                                                                                                                                                                                                                                                                                                                                                                                                                                                                                                                                                                                                                                                                                                                                                                                                                                                      |
| Total<br>Number<br>of Same 1<br>Blocks                                                                                                                                                                                                                                                                                                                                                                                                                                                                                                                                                                                                                                                                                                                                                                                                                                                                                                                                                                                                                                                                                                                                                                                                                                                                                                                                                                                                                          |                                 |                                                                                    |                                                                             |                                                                                                      | PLOT BOUNDARY         ABUTTING ROAD         PROPOSED WORK (COVERAGE AREA)                                                                                                                                                                                                                                                                                                                                                                                                                                                                                                                                                                                                                                                                                                                                                                                                                                                                                                                                                                                                                                                                                                                                                                                                                                                                            |
| :<br>Total: 56516.02 553.57 55962.45                                                                                                                                                                                                                                                                                                                                                                                                                                                                                                                                                                                                                                                                                                                                                                                                                                                                                                                                                                                                                                                                                                                                                                                                                                                                                                                                                                                                                            | 184.69 991.98                   | 116.65 7.                                                                          | .48         646.29         12797.26         40817.39         40             | 0.71 41218.10 266 1084                                                                               | PROPOSED WORK (COVERAGE AREA) EXISTING (To be retained) EXISTING (To be demolished)                                                                                                                                                                                                                                                                                                                                                                                                                                                                                                                                                                                                                                                                                                                                                                                                                                                                                                                                                                                                                                                                                                                                                                                                                                                                  |
|                                                                                                                                                                                                                                                                                                                                                                                                                                                                                                                                                                                                                                                                                                                                                                                                                                                                                                                                                                                                                                                                                                                                                                                                                                                                                                                                                                                                                                                                 |                                 |                                                                                    |                                                                             | ,                                                                                                    | Block USE/SUBUSE Details                                                                                                                                                                                                                                                                                                                                                                                                                                                                                                                                                                                                                                                                                                                                                                                                                                                                                                                                                                                                                                                                                                                                                                                                                                                                                                                             |
|                                                                                                                                                                                                                                                                                                                                                                                                                                                                                                                                                                                                                                                                                                                                                                                                                                                                                                                                                                                                                                                                                                                                                                                                                                                                                                                                                                                                                                                                 | FLOOR                           | WING A FIRST<br>FLOOR #01<br>WINC A FIRST                                          | AT 130.03 116.35                                                            | <u>                                     </u>                                                         | Block Name     Block Use     Block SubUse     Block Structure     Block Land Use<br>Category       A (CLUB HOUSE AND     Acastront     Acastront     Block Structure                                                                                                                                                                                                                                                                                                                                                                                                                                                                                                                                                                                                                                                                                                                                                                                                                                                                                                                                                                                                                                                                                                                                                                                 |
|                                                                                                                                                                                                                                                                                                                                                                                                                                                                                                                                                                                                                                                                                                                                                                                                                                                                                                                                                                                                                                                                                                                                                                                                                                                                                                                                                                                                                                                                 |                                 | FLOOR #02FLWING A FIRSTFLFLOOR #03FL                                               | AT 125.88 112.69<br>AT 129.39 116.25                                        | <u> </u>                                                                                             | EWS BLOCK     Residential     Apartment     Highrise     R       )     A (RESIDENTIAL     Apartment     Highrise     R       APARTMENT     Residential     Apartment     Highrise     R                                                                                                                                                                                                                                                                                                                                                                                                                                                                                                                                                                                                                                                                                                                                                                                                                                                                                                                                                                                                                                                                                                                                                              |
|                                                                                                                                                                                                                                                                                                                                                                                                                                                                                                                                                                                                                                                                                                                                                                                                                                                                                                                                                                                                                                                                                                                                                                                                                                                                                                                                                                                                                                                                 |                                 | WING B FIRST                                                                       | AT 120.70 108.22<br>AT 130.03 116.35                                        | 11                                                                                                   | Required Parking(Table 7a)                                                                                                                                                                                                                                                                                                                                                                                                                                                                                                                                                                                                                                                                                                                                                                                                                                                                                                                                                                                                                                                                                                                                                                                                                                                                                                                           |
|                                                                                                                                                                                                                                                                                                                                                                                                                                                                                                                                                                                                                                                                                                                                                                                                                                                                                                                                                                                                                                                                                                                                                                                                                                                                                                                                                                                                                                                                 |                                 | FLOOR #01       WING B FIRST       FLOOR #02       WING B FIRST                    | AT 125.89 112.69                                                            | 11                                                                                                   | Block<br>Name     Type     Area     Units     Car       Block     SubUse     (Sq.mt.)     Reqd.     Prop.     Reqd.                                                                                                                                                                                                                                                                                                                                                                                                                                                                                                                                                                                                                                                                                                                                                                                                                                                                                                                                                                                                                                                                                                                                                                                                                                  |
|                                                                                                                                                                                                                                                                                                                                                                                                                                                                                                                                                                                                                                                                                                                                                                                                                                                                                                                                                                                                                                                                                                                                                                                                                                                                                                                                                                                                                                                                 | FIRST FLOOR<br>PLAN             | FLOOR #03     FL       WING B FIRST     FL       FLOOR #04     FL                  | AT 129.39 116.25<br>AT 120.70 108.22                                        | 14                                                                                                   | A (CLUB<br>HOUSE AND<br>EWS BLOCK     Residential     Apartment     0 - 50     2     -     1     18     -                                                                                                                                                                                                                                                                                                                                                                                                                                                                                                                                                                                                                                                                                                                                                                                                                                                                                                                                                                                                                                                                                                                                                                                                                                            |
|                                                                                                                                                                                                                                                                                                                                                                                                                                                                                                                                                                                                                                                                                                                                                                                                                                                                                                                                                                                                                                                                                                                                                                                                                                                                                                                                                                                                                                                                 |                                 | FLOOR #01                                                                          | AT 130.03 116.35<br>AT 125.73 113.02                                        | 11 10                                                                                                | )     A       (RESIDENTIAL<br>ARAPTMENT     Residential       Apartment     50 - 225       1     266                                                                                                                                                                                                                                                                                                                                                                                                                                                                                                                                                                                                                                                                                                                                                                                                                                                                                                                                                                                                                                                                                                                                                                                                                                                 |
|                                                                                                                                                                                                                                                                                                                                                                                                                                                                                                                                                                                                                                                                                                                                                                                                                                                                                                                                                                                                                                                                                                                                                                                                                                                                                                                                                                                                                                                                 |                                 | WING C FIRST<br>FLOOR #03<br>WING D FIRST                                          | AT 120.70 108.22<br>AT 125.88 112.69                                        | 11                                                                                                   | APARTMENT     Residential     Apartment     50 - 225     1     -     1     266     -       BUILDING)     Total :     -     -     -     1     266     -                                                                                                                                                                                                                                                                                                                                                                                                                                                                                                                                                                                                                                                                                                                                                                                                                                                                                                                                                                                                                                                                                                                                                                                               |
|                                                                                                                                                                                                                                                                                                                                                                                                                                                                                                                                                                                                                                                                                                                                                                                                                                                                                                                                                                                                                                                                                                                                                                                                                                                                                                                                                                                                                                                                 |                                 | WING D FIRST<br>FLOOR #02                                                          | AT 125.88 112.69<br>AT 125.73 113.02                                        | 10                                                                                                   | Parking Check (Table 7b)                                                                                                                                                                                                                                                                                                                                                                                                                                                                                                                                                                                                                                                                                                                                                                                                                                                                                                                                                                                                                                                                                                                                                                                                                                                                                                                             |
| nock - trials in the building, one                                                                                                                                                                                                                                                                                                                                                                                                                                                                                                                                                                                                                                                                                                                                                                                                                                                                                                                                                                                                                                                                                                                                                                                                                                                                                                                                                                                                                              |                                 | WING                                                                               | AT 120.70 108.22<br>AT 130.03 116.35                                        | 11                                                                                                   | Vehicle Type         No.         Area (Sq.mt.)         No.         Area (Sq.mt.)           Car         284         3905.00         354         4867.50                                                                                                                                                                                                                                                                                                                                                                                                                                                                                                                                                                                                                                                                                                                                                                                                                                                                                                                                                                                                                                                                                                                                                                                               |
| sure complete safety in respect<br>o years period of plan sanction<br>iilding Bye-law-2003.                                                                                                                                                                                                                                                                                                                                                                                                                                                                                                                                                                                                                                                                                                                                                                                                                                                                                                                                                                                                                                                                                                                                                                                                                                                                                                                                                                     |                                 | FLOOR #01WINGA SECONDFL                                                            | AT 125.88 112.69                                                            |                                                                                                      | Visitor's Car Parking         29         398.75         0         0.00           Total Car         313         4303.75         354         4867.50           TwoWheeler         -         398.75         0         0.00                                                                                                                                                                                                                                                                                                                                                                                                                                                                                                                                                                                                                                                                                                                                                                                                                                                                                                                                                                                                                                                                                                                              |
| of work shall not materially and<br>without prior approval of the<br>olved in contravention of the                                                                                                                                                                                                                                                                                                                                                                                                                                                                                                                                                                                                                                                                                                                                                                                                                                                                                                                                                                                                                                                                                                                                                                                                                                                                                                                                                              |                                 | FLOOR #02WINGA SECONDFLOOR #03                                                     | AT 129.39 116.25                                                            | 11                                                                                                   | Other Parking         -         -         8729.65           Total         4702.50         13597.15           FAR &Tenement Details         -         -                                                                                                                                                                                                                                                                                                                                                                                                                                                                                                                                                                                                                                                                                                                                                                                                                                                                                                                                                                                                                                                                                                                                                                                               |
| ng Orders and Policy Orders of<br>within a period of two (2) years<br>• Owner / Developer shall give                                                                                                                                                                                                                                                                                                                                                                                                                                                                                                                                                                                                                                                                                                                                                                                                                                                                                                                                                                                                                                                                                                                                                                                                                                                                                                                                                            |                                 | WING<br>A SECOND FL<br>FLOOR #04                                                   | AT 120.70 108.22                                                            | 11                                                                                                   | Deductions     Proposed     Add     Carpet                                                                                                                                                                                                                                                                                                                                                                                                                                                                                                                                                                                                                                                                                                                                                                                                                                                                                                                                                                                                                                                                                                                                                                                                                                                                                                           |
| work in the form prescribed in<br>on completion of the foundation<br>anction deemed cancelled.                                                                                                                                                                                                                                                                                                                                                                                                                                                                                                                                                                                                                                                                                                                                                                                                                                                                                                                                                                                                                                                                                                                                                                                                                                                                                                                                                                  |                                 | WING<br>B SECOND FL<br>FLOOR #01<br>WING                                           | AT 130.03 116.35                                                            | 11                                                                                                   | BlockNo. of<br>Same<br>BldgGross<br>BuiltGross<br>BUA(Area<br>inGross<br>BuiltTotal<br>BuiltTotal<br>BuiltTotal<br>Area<br>(Sq.mt.)Total<br>FAR<br>(Sq.mt.)Total<br>FAR<br>(Sq.mt.)Total<br>FAR<br>(Sq.mt.)Total<br>FAR<br>(Sq.mt.)Total<br>FAR<br>(Sq.mt.)Total<br>FAR<br>(Sq.mt.)Total<br>FAR<br>(Sq.mt.)Total<br>FAR<br>(Sq.mt.)Total<br>FAR<br>(Sq.mt.)Total<br>FAR<br>(Sq.mt.)Total<br>FAR<br>(Sq.mt.)Total<br>FAR<br>(No.)Total<br>The<br>the<br>The<br>The<br>The<br>The<br>The<br>The<br>The<br>The<br>The<br>The<br>The<br>The<br>The<br>The<br>The<br>The<br>The<br>The<br>The<br>The<br>The<br>The<br>The<br>The<br>The<br>The<br>The<br>The<br>The<br>The<br>The<br>The<br>The<br>The<br>The<br>The<br>The<br>The<br>The<br>The<br>The<br>The<br>The<br>The<br>The<br>The<br>The<br>The<br>The<br>The<br>The<br>The<br>The<br>The<br>The<br>The<br>The<br>The<br>The<br>The<br>The<br>The<br>The<br>The<br>The<br>The<br>The<br>The<br>The<br>The<br>The<br>The<br>The<br>The<br>The<br>The<br>The<br>The<br>The<br>The<br>The<br>The<br>The<br>The<br>The<br>The<br>The<br>The<br>The<br>The<br>The<br>The<br>The<br>The<br>The<br>The<br>The<br>The<br>The<br>The<br>The<br>The<br>The<br>The<br>The<br>The<br>The<br>The<br>The<br>The<br>The<br>The<br>The<br>The<br>The<br>The<br>The<br>The<br>The<br>The<br>The<br>The<br>The<br> |
| solid waste and its segregation<br>ts vacated, the applicant shall<br>& also if the requisite fee is not                                                                                                                                                                                                                                                                                                                                                                                                                                                                                                                                                                                                                                                                                                                                                                                                                                                                                                                                                                                                                                                                                                                                                                                                                                                                                                                                                        |                                 | B SECOND FL<br>FLOOR #02<br>WING                                                   | AT 125.89 112.69                                                            | 10                                                                                                   | Cutout     StairCase     Lift<br>Machine     SubStructure     Ramp     Parking     Resi.     Stair                                                                                                                                                                                                                                                                                                                                                                                                                                                                                                                                                                                                                                                                                                                                                                                                                                                                                                                                                                                                                                                                                                                                                                                                                                                   |
| n to charge electrical vehicles.                                                                                                                                                                                                                                                                                                                                                                                                                                                                                                                                                                                                                                                                                                                                                                                                                                                                                                                                                                                                                                                                                                                                                                                                                                                                                                                                                                                                                                | SECOND<br>FLOOR PLAN            | FLOOR #03<br>WING                                                                  | AT 129.39 116.25<br>AT 120.70 108.22                                        | 11 14                                                                                                | (CLUB<br>HOUSE       1       2262.09       17.64       2244.45       15.56       11.70       34.08       69.73       0.00       317.48       1766.82       29.09       1795.90       36       390.46                                                                                                                                                                                                                                                                                                                                                                                                                                                                                                                                                                                                                                                                                                                                                                                                                                                                                                                                                                                                                                                                                                                                                 |
| 240 Sq.m of FAR area as part<br>velopment plan.<br>pending court cases, the plan                                                                                                                                                                                                                                                                                                                                                                                                                                                                                                                                                                                                                                                                                                                                                                                                                                                                                                                                                                                                                                                                                                                                                                                                                                                                                                                                                                                |                                 | FLOOR #04<br>WING                                                                  | AT 120.70 108.22<br>AT 130.03 116.35                                        | 11                                                                                                   | EWS<br>BLOCK                                                                                                                                                                                                                                                                                                                                                                                                                                                                                                                                                                                                                                                                                                                                                                                                                                                                                                                                                                                                                                                                                                                                                                                                                                                                                                                                         |
| Karnataka vide ADDENDUM<br>ed: 01-04-2013                                                                                                                                                                                                                                                                                                                                                                                                                                                                                                                                                                                                                                                                                                                                                                                                                                                                                                                                                                                                                                                                                                                                                                                                                                                                                                                                                                                                                       |                                 | FLOOR #01WINGC SECONDFL                                                            | AT 125.73 113.02                                                            | 10                                                                                                   | C         C         C         C         C         C         C         C         C         C         C         C         C         C         C         C         C         C         C         C         C         C         C         C         C         C         C         C         C         C         C         C         C         C         C         C         C         C         C         C         C         C         C         C         C         C         C         C         C         C         C         C         C         C         C         C         C         C         C         C         C         C         C         C         C         C         C         C         C         C         C         C         C         C         C         C         C         C         C         C         C         C         C         C         C         C         C         C         C         C         C         C         C         C         C         C         C         C         C         C         C         C         C <thc< th=""> <thc< th=""> <thc< th=""> <thc< th=""></thc<></thc<></thc<></thc<>                                                                                                                                                                                                        |
| struction workers working in the<br>Construction workers Welfare                                                                                                                                                                                                                                                                                                                                                                                                                                                                                                                                                                                                                                                                                                                                                                                                                                                                                                                                                                                                                                                                                                                                                                                                                                                                                                                                                                                                |                                 | FLOOR #02WINGC SECONDFLOOR #03                                                     | AT 120.70 108.22                                                            | 11                                                                                                   | Grand<br>Total:         2         58778.10         571.21         58206.89         200.25         1003.68         150.73         77.21         646.29         13114.74         42584.21         429.80         43014.00         302.00         1474.16                                                                                                                                                                                                                                                                                                                                                                                                                                                                                                                                                                                                                                                                                                                                                                                                                                                                                                                                                                                                                                                                                               |
| gistration of establishment and<br>encement Certificate. A copy of<br>ineer in order to inspect the                                                                                                                                                                                                                                                                                                                                                                                                                                                                                                                                                                                                                                                                                                                                                                                                                                                                                                                                                                                                                                                                                                                                                                                                                                                                                                                                                             |                                 | WING<br>D SECOND FL<br>FLOOR #01                                                   | AT 125.88 112.69                                                            | 11                                                                                                   | Block :A (CLUB HOUSE AND EWS BLOCK )                                                                                                                                                                                                                                                                                                                                                                                                                                                                                                                                                                                                                                                                                                                                                                                                                                                                                                                                                                                                                                                                                                                                                                                                                                                                                                                 |
| orkers working at construction<br>e changes if any of the list of                                                                                                                                                                                                                                                                                                                                                                                                                                                                                                                                                                                                                                                                                                                                                                                                                                                                                                                                                                                                                                                                                                                                                                                                                                                                                                                                                                                               |                                 | WING<br>D SECOND FL<br>FLOOR #02<br>WING                                           | AT 125.73 113.02                                                            | 10                                                                                                   | Floor<br>NameGross<br>Builtup<br>inTotal<br>AreaTotal<br>Form<br>Deductions (Area in Sq.mt.)Proposed<br>FAR<br>(Sq.mt.)Add<br>FAR<br>Area in<br>(Sq.mt.)Carpet<br>AreaFloor<br>NameGross<br>Builtup<br>inTotal<br>AreaTotal<br>FAR<br>(Sq.mt.)Total<br>FAR Area<br>(Sq.mt.)Total<br>FAR Area<br>                                                                                                                                                                                                                                      |
| ll engage a construction worker<br>Building and Other Construction                                                                                                                                                                                                                                                                                                                                                                                                                                                                                                                                                                                                                                                                                                                                                                                                                                                                                                                                                                                                                                                                                                                                                                                                                                                                                                                                                                                              |                                 | D SECOND FL.<br>FLOOR #03<br>WING                                                  | AT 120.70 108.22                                                            | 11                                                                                                   | Area     Area     Area     Area     Area     (Sq.mt.)     (Sq                                                                                                             |
| arting education to the children                                                                                                                                                                                                                                                                                                                                                                                                                                                                                                                                                                                                                                                                                                                                                                                                                                                                                                                                                                                                                                                                                                                                                                                                                                                                                                                                                                                                                                |                                 | FLOOR #01<br>WING                                                                  | AT 130.03 116.35<br>AT 125.88 112.69                                        | 11                                                                                                   | Terrace<br>Floor         50.93         1.29         49.64         15.56         0.00         34.08         0.00         0.00         0.00         0.00         0.00         0.00         0.00         0.00         0.00         0.00         0.00         0.00         0.00         0.00         0.00         0.00         0.00         0.00         0.00         0.00         0.00         0.00         0.00         0.00         0.00         0.00         0.00         0.00         0.00         0.00         0.00         0.00         0.00         0.00         0.00         0.00         0.00         0.00         0.00         0.00         0.00         0.00         0.00         0.00         0.00         0.00         0.00         0.00         0.00         0.00         0.00         0.00         0.00         0.00         0.00         0.00         0.00         0.00         0.00         0.00         0.00         0.00         0.00         0.00         0.00         0.00         0.00         0.00         0.00         0.00         0.00         0.00         0.00         0.00         0.00         0.00         0.00         0.00         0.00         0.00         0.00         0.00         0.00         0.00         0.00                                                                                                  |
| actor to the Labour Department<br>ibited.<br>e construction work is a must.                                                                                                                                                                                                                                                                                                                                                                                                                                                                                                                                                                                                                                                                                                                                                                                                                                                                                                                                                                                                                                                                                                                                                                                                                                                                                                                                                                                     |                                 |                                                                                    | AT 129.39 116.25                                                            | 11                                                                                                   | Third<br>Floor         349.87         3.15         346.72         0.00         2.34         0.00         0.29         0.00         344.09         0.00         344.09         0.9         0.00           Second         349.87         3.15         346.72         0.00         2.34         0.00         0.29         0.00         344.09         0.90         344.09         0.90         0.00                                                                                                                                                                                                                                                                                                                                                                                                                                                                                                                                                                                                                                                                                                                                                                                                                                                                                                                                                     |
| ect of property in question.<br>estion is found to be false or<br>egal action will be initiated.                                                                                                                                                                                                                                                                                                                                                                                                                                                                                                                                                                                                                                                                                                                                                                                                                                                                                                                                                                                                                                                                                                                                                                                                                                                                                                                                                                |                                 | FLOOR #03       WING       A TYPICAL       FLOOR #04                               | AT 120.70 108.22                                                            | 11                                                                                                   | Floor         471.15         4.38         466.77         0.00         2.34         0.00         68.86         0.00         395.57         0.00         395.57         09         51.48                                                                                                                                                                                                                                                                                                                                                                                                                                                                                                                                                                                                                                                                                                                                                                                                                                                                                                                                                                                                                                                                                                                                                               |
| Conditions Imposed                                                                                                                                                                                                                                                                                                                                                                                                                                                                                                                                                                                                                                                                                                                                                                                                                                                                                                                                                                                                                                                                                                                                                                                                                                                                                                                                                                                                                                              |                                 | WING<br>B TYPICAL FL<br>FLOOR #01                                                  | AT 130.03 116.35                                                            | 11                                                                                                   | Ground<br>Floor       690.40       2.52       687.88       0.00       2.34       0.00       0.00       317.48       338.98       29.09       368.06       00       338.98         Total:       2262.09       17.64       2244.45       15.56       11.70       34.08       69.73       317.48       1766.82       29.09       1795.90       36       390.46         Total                         390.46                                                                                                                                                                                                                                                                                                                                                                                                                                                                                                                                                                                                                                                                                                                                                                                                                                                                                                                                             |
|                                                                                                                                                                                                                                                                                                                                                                                                                                                                                                                                                                                                                                                                                                                                                                                                                                                                                                                                                                                                                                                                                                                                                                                                                                                                                                                                                                                                                                                                 |                                 | WING<br>B TYPICAL FL<br>FLOOR #02<br>WING                                          | AT 125.89 112.69                                                            | 11                                                                                                   | Number       of Same       1       Blocks                                                                                                                                                                                                                                                                                                                                                                                                                                                                                                                                                                                                                                                                                                                                                                                                                                                                                                                                                                                                                                                                                                                                                                                                                                                                                                            |
| All the conditions<br>imposed in the letter<br>issued by the Statutory                                                                                                                                                                                                                                                                                                                                                                                                                                                                                                                                                                                                                                                                                                                                                                                                                                                                                                                                                                                                                                                                                                                                                                                                                                                                                                                                                                                          |                                 |                                                                                    | AT 129.39 116.25                                                            | 11                                                                                                   | :       Comparing       Comparing <t< td=""></t<>    |
| Body should be adhered<br>to                                                                                                                                                                                                                                                                                                                                                                                                                                                                                                                                                                                                                                                                                                                                                                                                                                                                                                                                                                                                                                                                                                                                                                                                                                                                                                                                                                                                                                    | TYPICAL - 4- 17<br>FLOOR PLAN   | B TYPICAL FL.<br>FLOOR #04<br>WING                                                 | AT 120.70 108.22                                                            | 11 224                                                                                               | UnitBUA Table for Block :A (CLUB HOUSE AND EWS BLOCK)                                                                                                                                                                                                                                                                                                                                                                                                                                                                                                                                                                                                                                                                                                                                                                                                                                                                                                                                                                                                                                                                                                                                                                                                                                                                                                |
|                                                                                                                                                                                                                                                                                                                                                                                                                                                                                                                                                                                                                                                                                                                                                                                                                                                                                                                                                                                                                                                                                                                                                                                                                                                                                                                                                                                                                                                                 |                                 | FLOOR #01<br>WING                                                                  | AT 130.03 116.35<br>AT 129.39 116.68                                        |                                                                                                      | FLOOR     Name     UnitBUA Type     UnitBUA Area     Carpet Area     No. of Rooms     No. of Tenement       FF #01     EWS UNIT     30.58     26.75     3       FF #02     EWS UNIT     30.22     26.26     3                                                                                                                                                                                                                                                                                                                                                                                                                                                                                                                                                                                                                                                                                                                                                                                                                                                                                                                                                                                                                                                                                                                                        |
| ion No. 109925774735 dated:                                                                                                                                                                                                                                                                                                                                                                                                                                                                                                                                                                                                                                                                                                                                                                                                                                                                                                                                                                                                                                                                                                                                                                                                                                                                                                                                                                                                                                     |                                 | FLOOR #03<br>WING                                                                  | AT 129.39 116.00<br>AT 120.70 108.22                                        | 11                                                                                                   | FF #03         EWS UNIT         30.23         26.27         3           FIRST FLOOR         FF #04         EWS UNIT         30.54         26.71         3           FLAN         FF #05         EWS UNIT         30.56         26.71         3         9                                                                                                                                                                                                                                                                                                                                                                                                                                                                                                                                                                                                                                                                                                                                                                                                                                                                                                                                                                                                                                                                                             |
| : 26,23,242-00                                                                                                                                                                                                                                                                                                                                                                                                                                                                                                                                                                                                                                                                                                                                                                                                                                                                                                                                                                                                                                                                                                                                                                                                                                                                                                                                                                                                                                                  |                                 | FLOOR #04<br>WING                                                                  | AT 125.89 112.69                                                            | 11                                                                                                   | FF #06         EWS UNIT         29.70         26.27         3           FF #07         EWS UNIT         29.64         26.04         3           FF #08         EWS UNIT         29.76         26.26         3                                                                                                                                                                                                                                                                                                                                                                                                                                                                                                                                                                                                                                                                                                                                                                                                                                                                                                                                                                                                                                                                                                                                        |
| : 0-00<br>:1,16,444-00                                                                                                                                                                                                                                                                                                                                                                                                                                                                                                                                                                                                                                                                                                                                                                                                                                                                                                                                                                                                                                                                                                                                                                                                                                                                                                                                                                                                                                          |                                 | WING                                                                               | AT 129.58 116.34                                                            | 10                                                                                                   | FF #09         EWS UNIT         30.58         26.75         3           SF # 08         EWS UNIT         29.76         26.26         3           SF #01         EWS UNIT         30.58         26.75         3                                                                                                                                                                                                                                                                                                                                                                                                                                                                                                                                                                                                                                                                                                                                                                                                                                                                                                                                                                                                                                                                                                                                       |
| :00-00                                                                                                                                                                                                                                                                                                                                                                                                                                                                                                                                                                                                                                                                                                                                                                                                                                                                                                                                                                                                                                                                                                                                                                                                                                                                                                                                                                                                                                                          |                                 | WING<br>D TYPICAL FL<br>FLOOR #02                                                  | AT 125.88 112.69                                                            | 11                                                                                                   | SF #02         EWS UNIT         30.22         26.26         3           SECOND         SF #03         EWS UNIT         30.23         26.27         3           SECOND         SF #04         EWS UNIT         30.54         26.71         3         9                                                                                                                                                                                                                                                                                                                                                                                                                                                                                                                                                                                                                                                                                                                                                                                                                                                                                                                                                                                                                                                                                                |
| :14,55,547-00<br>:2,20,000-00<br>:93,101-00                                                                                                                                                                                                                                                                                                                                                                                                                                                                                                                                                                                                                                                                                                                                                                                                                                                                                                                                                                                                                                                                                                                                                                                                                                                                                                                                                                                                                     |                                 | WING<br>D TYPICAL FL<br>FLOOR #03<br>WING                                          | AT 129.39 116.68                                                            | 10                                                                                                   | FLOOR PLAN         SI #04         EWS ONT         30.54         20.71         3           SF #05         EWS UNIT         30.56         26.75         3           SF #06         EWS UNIT         29.70         26.27         3           SF #07         EWS UNIT         29.64         26.27         3                                                                                                                                                                                                                                                                                                                                                                                                                                                                                                                                                                                                                                                                                                                                                                                                                                                                                                                                                                                                                                              |
| :00-00<br>:45,08,334-00<br>s. 45,09,000-00                                                                                                                                                                                                                                                                                                                                                                                                                                                                                                                                                                                                                                                                                                                                                                                                                                                                                                                                                                                                                                                                                                                                                                                                                                                                                                                                                                                                                      |                                 | D TYPICAL FL.<br>FLOOR #04<br>WING A THIRD                                         | AT 120.70 108.22<br>AT 130.03 116.35                                        |                                                                                                      | SF #09         EWS UNIT         30.58         26.75         3           TF & FF #01         EWS UNIT         30.58         26.75         3           TF & FF #01         EWS UNIT         30.22         26.26         3                                                                                                                                                                                                                                                                                                                                                                                                                                                                                                                                                                                                                                                                                                                                                                                                                                                                                                                                                                                                                                                                                                                              |
|                                                                                                                                                                                                                                                                                                                                                                                                                                                                                                                                                                                                                                                                                                                                                                                                                                                                                                                                                                                                                                                                                                                                                                                                                                                                                                                                                                                                                                                                 |                                 | FLOOR #01       WING A THIRD       FLOOR #02                                       | AT 125.88 112.69                                                            | 11                                                                                                   | TF & FF #03         EWS UNIT         30.23         26.27         3           TF & FF #04         EWS UNIT         30.54         26.71         3                                                                                                                                                                                                                                                                                                                                                                                                                                                                                                                                                                                                                                                                                                                                                                                                                                                                                                                                                                                                                                                                                                                                                                                                      |
|                                                                                                                                                                                                                                                                                                                                                                                                                                                                                                                                                                                                                                                                                                                                                                                                                                                                                                                                                                                                                                                                                                                                                                                                                                                                                                                                                                                                                                                                 |                                 | FLOOR #03     FL       WING A THIRD     FL       FLOOR #04     FL                  | AT         129.39         116.25           AT         120.70         108.22 | <u> </u>                                                                                             | 4 FLOOR PLAN<br>TF & FF #06 EWS UNIT 29.70 26.27 3<br>TF & FF #07 EWS UNIT 29.64 26.27 3                                                                                                                                                                                                                                                                                                                                                                                                                                                                                                                                                                                                                                                                                                                                                                                                                                                                                                                                                                                                                                                                                                                                                                                                                                                             |
|                                                                                                                                                                                                                                                                                                                                                                                                                                                                                                                                                                                                                                                                                                                                                                                                                                                                                                                                                                                                                                                                                                                                                                                                                                                                                                                                                                                                                                                                 |                                 |                                                                                    | AT 130.03 116.35<br>AT 125.89 112.69                                        | <u> </u>                                                                                             | TF & FF #08         EWS UNIT         29.76         26.26         3           TF & FF #09         EWS UNIT         30.58         26.75         3           Total:         -         -         1087.19         952.91         108         36                                                                                                                                                                                                                                                                                                                                                                                                                                                                                                                                                                                                                                                                                                                                                                                                                                                                                                                                                                                                                                                                                                           |
|                                                                                                                                                                                                                                                                                                                                                                                                                                                                                                                                                                                                                                                                                                                                                                                                                                                                                                                                                                                                                                                                                                                                                                                                                                                                                                                                                                                                                                                                 | THIRD FLOOR<br>PLAN             | WING B THIRD<br>FLOOR #03<br>WING B THIRD                                          | AT 129.39 116.25<br>AT 120.70 108.22                                        | 14                                                                                                   | SIGNATURE<br>OWNER'S ADDRESS WITH ID                                                                                                                                                                                                                                                                                                                                                                                                                                                                                                                                                                                                                                                                                                                                                                                                                                                                                                                                                                                                                                                                                                                                                                                                                                                                                                                 |
|                                                                                                                                                                                                                                                                                                                                                                                                                                                                                                                                                                                                                                                                                                                                                                                                                                                                                                                                                                                                                                                                                                                                                                                                                                                                                                                                                                                                                                                                 |                                 | FLOOR #04       WING C THIRD       FLOOR #01       WING C THIRD       WING C THIRD | AT 130.03 116.35                                                            | 11                                                                                                   | NUMBER & CONTACT NUMBER :<br>NIRMALA & OTHERS OWNER M/S BREN CORPRATION PVT LTD<br>Rep By BOOPESH REDDY #61, 3RD FLOOR, 8TH A BLOCK,                                                                                                                                                                                                                                                                                                                                                                                                                                                                                                                                                                                                                                                                                                                                                                                                                                                                                                                                                                                                                                                                                                                                                                                                                 |
|                                                                                                                                                                                                                                                                                                                                                                                                                                                                                                                                                                                                                                                                                                                                                                                                                                                                                                                                                                                                                                                                                                                                                                                                                                                                                                                                                                                                                                                                 |                                 | FLOOR #02<br>WING C THIRD<br>FLOOR #03<br>FL                                       | AT 129.39 116.68<br>AT 120.70 108.22                                        | 11                                                                                                   | KORAMANGALA, BENGALURU                                                                                                                                                                                                                                                                                                                                                                                                                                                                                                                                                                                                                                                                                                                                                                                                                                                                                                                                                                                                                                                                                                                                                                                                                                                                                                                               |
|                                                                                                                                                                                                                                                                                                                                                                                                                                                                                                                                                                                                                                                                                                                                                                                                                                                                                                                                                                                                                                                                                                                                                                                                                                                                                                                                                                                                                                                                 |                                 | WING D THIRD                                                                       | AT 125.88 112.69<br>AT 129.39 116.68                                        | <u> </u>                                                                                             | ARCHITECT/ENGINEER                                                                                                                                                                                                                                                                                                                                                                                                                                                                                                                                                                                                                                                                                                                                                                                                                                                                                                                                                                                                                                                                                                                                                                                                                                                                                                                                   |
|                                                                                                                                                                                                                                                                                                                                                                                                                                                                                                                                                                                                                                                                                                                                                                                                                                                                                                                                                                                                                                                                                                                                                                                                                                                                                                                                                                                                                                                                 | Total:                          | FLOOR #02       WING D THIRD       FLOOR #03       -                               | AT 120.70 108.22<br>- 33619.88 30151.23                                     |                                                                                                      | The plans are approved in accordance with the acceptance for<br>The plans are approved in accordance with the acceptance for<br>The plans are approved in accordance with the acceptance for<br>The plans are approved in accordance with the acceptance for                                                                                                                                                                                                                                                                                                                                                                                                                                                                                                                                                                                                                                                                                                                                                                                                                                                                                                                                                                                                                                                                                         |
|                                                                                                                                                                                                                                                                                                                                                                                                                                                                                                                                                                                                                                                                                                                                                                                                                                                                                                                                                                                                                                                                                                                                                                                                                                                                                                                                                                                                                                                                 | Balcony Calc                    | ulations Table                                                                     |                                                                             |                                                                                                      | approval by the Commissioner on date: vide lp number. Cross, Asriokhagar, B.H.Road. Turnkur BCC/BL-3.2.3/E-1085/92-93<br>BBMP/ADDL.DIR/JDCENTRAL/0001/19–20 subject to terms and conditions laid down along with this building plan approval.                                                                                                                                                                                                                                                                                                                                                                                                                                                                                                                                                                                                                                                                                                                                                                                                                                                                                                                                                                                                                                                                                                        |
|                                                                                                                                                                                                                                                                                                                                                                                                                                                                                                                                                                                                                                                                                                                                                                                                                                                                                                                                                                                                                                                                                                                                                                                                                                                                                                                                                                                                                                                                 | FLOOF<br>TYPICAL - 4- 1<br>PLAN | 7 FLOOR 1.22 X 3.00                                                                |                                                                             | TOTAL AREA<br>180.60                                                                                 | Validity of this approval is two years from the date of issue.  PROJECT TITLE : RESIDENTIAL DEVLOPMENT PLAN FOR APPARTMENT BUILDING 1.                                                                                                                                                                                                                                                                                                                                                                                                                                                                                                                                                                                                                                                                                                                                                                                                                                                                                                                                                                                                                                                                                                                                                                                                               |
|                                                                                                                                                                                                                                                                                                                                                                                                                                                                                                                                                                                                                                                                                                                                                                                                                                                                                                                                                                                                                                                                                                                                                                                                                                                                                                                                                                                                                                                                 | THIRD FLOOR<br>Total            |                                                                                    |                                                                             | 7.32<br>187.92                                                                                       | Khata No. 1198, Sy No. 36/1 & 39, Haraluru Village, Ward No. 150,<br>Bellanduru, Marathahalli Sub-division, Mahadevapura Zone, Bangalore                                                                                                                                                                                                                                                                                                                                                                                                                                                                                                                                                                                                                                                                                                                                                                                                                                                                                                                                                                                                                                                                                                                                                                                                             |
|                                                                                                                                                                                                                                                                                                                                                                                                                                                                                                                                                                                                                                                                                                                                                                                                                                                                                                                                                                                                                                                                                                                                                                                                                                                                                                                                                                                                                                                                 |                                 |                                                                                    |                                                                             |                                                                                                      | NORTH DRAWING TITLE : SITE PLAN                                                                                                                                                                                                                                                                                                                                                                                                                                                                                                                                                                                                                                                                                                                                                                                                                                                                                                                                                                                                                                                                                                                                                                                                                                                                                                                      |
|                                                                                                                                                                                                                                                                                                                                                                                                                                                                                                                                                                                                                                                                                                                                                                                                                                                                                                                                                                                                                                                                                                                                                                                                                                                                                                                                                                                                                                                                 |                                 |                                                                                    |                                                                             |                                                                                                      |                                                                                                                                                                                                                                                                                                                                                                                                                                                                                                                                                                                                                                                                                                                                                                                                                                                                                                                                                                                                                                                                                                                                                                                                                                                                                                                                                      |