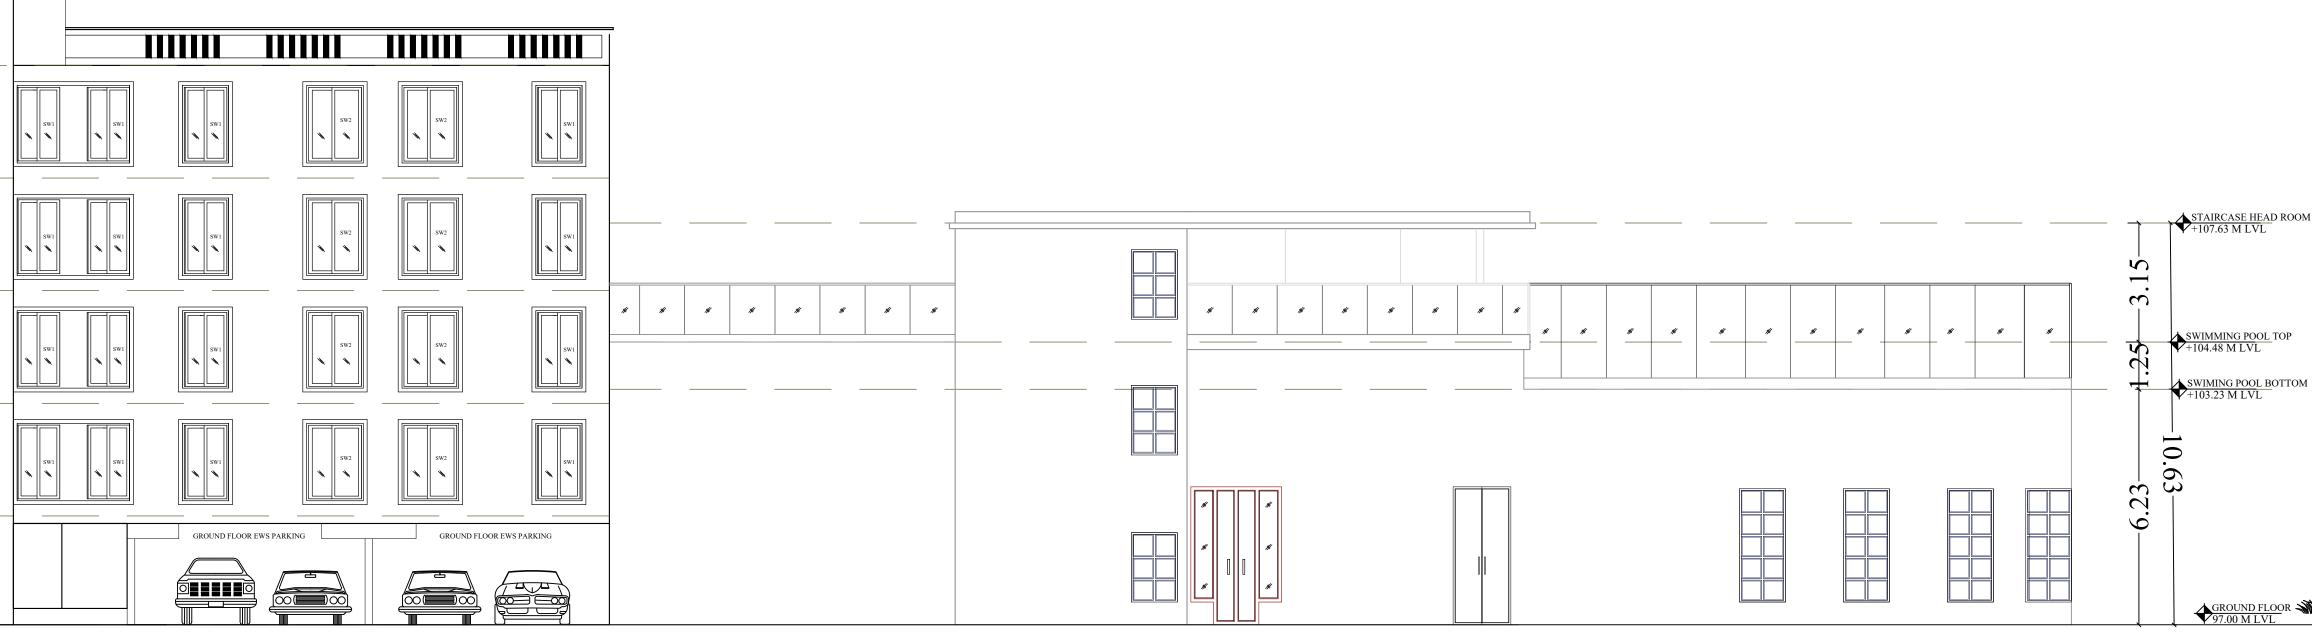

| Block :A (RESIDENTIAL APARTMENT BL                                                                                                                                                                                                                                                                                                                                                                                                                                                                                                                                                                                                                                                                                                                                                                                                                                                                                                                                                                                                                                                                                                                                                                                                                                                                                                                                                                                                                              | JILDING)                        |                                                                                    |                                                                             |                                                                                                      | AREA STATEMENT (BBMP) VERSION NO.: 1.0.11<br>VERSION DATE: 01/11/2018                                                                                                                                                                                                                                                                                                                                                                                                                                                                                                                                                                                                                                                                                                                                                                                                                                                                                                                                                                                                                                                                                                                                                                                                                                                                                |
|-----------------------------------------------------------------------------------------------------------------------------------------------------------------------------------------------------------------------------------------------------------------------------------------------------------------------------------------------------------------------------------------------------------------------------------------------------------------------------------------------------------------------------------------------------------------------------------------------------------------------------------------------------------------------------------------------------------------------------------------------------------------------------------------------------------------------------------------------------------------------------------------------------------------------------------------------------------------------------------------------------------------------------------------------------------------------------------------------------------------------------------------------------------------------------------------------------------------------------------------------------------------------------------------------------------------------------------------------------------------------------------------------------------------------------------------------------------------|---------------------------------|------------------------------------------------------------------------------------|-----------------------------------------------------------------------------|------------------------------------------------------------------------------------------------------|------------------------------------------------------------------------------------------------------------------------------------------------------------------------------------------------------------------------------------------------------------------------------------------------------------------------------------------------------------------------------------------------------------------------------------------------------------------------------------------------------------------------------------------------------------------------------------------------------------------------------------------------------------------------------------------------------------------------------------------------------------------------------------------------------------------------------------------------------------------------------------------------------------------------------------------------------------------------------------------------------------------------------------------------------------------------------------------------------------------------------------------------------------------------------------------------------------------------------------------------------------------------------------------------------------------------------------------------------|
| Deductions<br>From<br>Gross Total                                                                                                                                                                                                                                                                                                                                                                                                                                                                                                                                                                                                                                                                                                                                                                                                                                                                                                                                                                                                                                                                                                                                                                                                                                                                                                                                                                                                                               |                                 |                                                                                    | Proposed Add<br>FAR Are                                                     |                                                                                                      | PROJECT DETAIL:                                                                                                                                                                                                                                                                                                                                                                                                                                                                                                                                                                                                                                                                                                                                                                                                                                                                                                                                                                                                                                                                                                                                                                                                                                                                                                                                      |
| Floor<br>Name<br>Area<br>Sq.mt.)                                                                                                                                                                                                                                                                                                                                                                                                                                                                                                                                                                                                                                                                                                                                                                                                                                                                                                                                                                                                                                                                                                                                                                                                                                                                                                                                                                                                                                |                                 | Deductions (Area in Sq.                                                            | mt.) Area FAF<br>(Sq.mt.) (Sq                                               | R FAR Area<br>(Sq.mt.) (Sq.mt.)                                                                      | Initialization     Plot SubUse: Apartment       CENTRAL/0001/19-20     Land Use Zone: Residential (Main)       Application Type: Building Permission     Plot/Sub Plot No.: 1198                                                                                                                                                                                                                                                                                                                                                                                                                                                                                                                                                                                                                                                                                                                                                                                                                                                                                                                                                                                                                                                                                                                                                                     |
| Cutout           Terrace         318 33         16 99         301 34                                                                                                                                                                                                                                                                                                                                                                                                                                                                                                                                                                                                                                                                                                                                                                                                                                                                                                                                                                                                                                                                                                                                                                                                                                                                                                                                                                                            | StairCase Lift 184.69 0.00      | Lift<br>Machine Substructu<br>116.65 0.                                            |                                                                             | air Tenement                                                                                         | Nature of Sanction: New     City Survey No.: 36/1 & 39       Location: Ring-III     Khata No. (As per Khata Extract): 1198                                                                                                                                                                                                                                                                                                                                                                                                                                                                                                                                                                                                                                                                                                                                                                                                                                                                                                                                                                                                                                                                                                                                                                                                                           |
| Seventeenth<br>Floor 2461.30 26.79 2434.51                                                                                                                                                                                                                                                                                                                                                                                                                                                                                                                                                                                                                                                                                                                                                                                                                                                                                                                                                                                                                                                                                                                                                                                                                                                                                                                                                                                                                      | 0.00 51.84                      | 0.00 0.4                                                                           | 44 0.00 0.00 2382.23                                                        | 0.00 2382.23 16 0.00                                                                                 | Building Line Specified as per Z.R: NA     Locally / Subject of the property. HARALOR VILLAGE, VARTHOR HOBET, BENGALURU EAST TALUK       Zone: Mahadevpura (C)     Ward: Ward - 150 (C)                                                                                                                                                                                                                                                                                                                                                                                                                                                                                                                                                                                                                                                                                                                                                                                                                                                                                                                                                                                                                                                                                                                                                              |
| Sinteentin         2461.30         26.79         2434.51           Floor         2461.30         26.79         2434.51           Fifteenth         2461.30         26.79         2434.51           Floor         2461.30         26.79         2434.51                                                                                                                                                                                                                                                                                                                                                                                                                                                                                                                                                                                                                                                                                                                                                                                                                                                                                                                                                                                                                                                                                                                                                                                                          | 0.00 51.84<br>0.00 51.84        |                                                                                    |                                                                             | 0.00         2382.23         16         0.00           0.00         2382.23         16         0.00  | Planning District: 318-Begur       AREA DETAILS:       SQ.MT.                                                                                                                                                                                                                                                                                                                                                                                                                                                                                                                                                                                                                                                                                                                                                                                                                                                                                                                                                                                                                                                                                                                                                                                                                                                                                        |
| Fourteenth<br>Floor         2461.30         26.79         2434.51           Thirteenth         2461.30         26.79         2434.51                                                                                                                                                                                                                                                                                                                                                                                                                                                                                                                                                                                                                                                                                                                                                                                                                                                                                                                                                                                                                                                                                                                                                                                                                                                                                                                            | 0.00 51.84                      |                                                                                    |                                                                             | 0.00         2382.23         16         0.00           0.00         2382.23         16         0.00  | NET AREA OF PLOT     (A-Deductions)     20132.94       Deduction for Balance Plot Area                                                                                                                                                                                                                                                                                                                                                                                                                                                                                                                                                                                                                                                                                                                                                                                                                                                                                                                                                                                                                                                                                                                                                                                                                                                               |
| Twelfth 2461.30 26.79 2434.51                                                                                                                                                                                                                                                                                                                                                                                                                                                                                                                                                                                                                                                                                                                                                                                                                                                                                                                                                                                                                                                                                                                                                                                                                                                                                                                                                                                                                                   | 0.00 51.84                      | 0.00 0.4                                                                           | 44 0.00 0.00 2382.23                                                        | 0.00 2382.23 16 0.00                                                                                 | Amenity Area     1006.65       Total     1006.65       BALANCE AREA OF PLOT     (A-Deductions)     19126.29                                                                                                                                                                                                                                                                                                                                                                                                                                                                                                                                                                                                                                                                                                                                                                                                                                                                                                                                                                                                                                                                                                                                                                                                                                          |
| Floor         2461.30         26.79         2434.51           Tenth         2461.30         26.79         2434.51           Floor         2461.30         26.79         2434.51                                                                                                                                                                                                                                                                                                                                                                                                                                                                                                                                                                                                                                                                                                                                                                                                                                                                                                                                                                                                                                                                                                                                                                                                                                                                                 | 0.00 51.84<br>0.00 51.84        |                                                                                    |                                                                             | 0.00         2382.23         16         0.00           0.00         2382.23         16         0.00  | COVERAGE CHECK         Permissible Coverage area (50.00 %)       9563.14         Proposed Coverage Area (17.07 %)       3264.70                                                                                                                                                                                                                                                                                                                                                                                                                                                                                                                                                                                                                                                                                                                                                                                                                                                                                                                                                                                                                                                                                                                                                                                                                      |
| Ninth         2461.30         26.79         2434.51           Floor         2461.30         26.79         2434.51           Eighth         2461.30         26.79         2434.51                                                                                                                                                                                                                                                                                                                                                                                                                                                                                                                                                                                                                                                                                                                                                                                                                                                                                                                                                                                                                                                                                                                                                                                                                                                                                | 0.00 51.84                      |                                                                                    |                                                                             | 0.00         2382.23         16         0.00           0.00         2382.23         16         0.00  | Achieved Net coverage area (17.07 %)3264.70Balance coverage area left (32.93 %)6298.44                                                                                                                                                                                                                                                                                                                                                                                                                                                                                                                                                                                                                                                                                                                                                                                                                                                                                                                                                                                                                                                                                                                                                                                                                                                               |
| Floor         Seventh         2461.30         26.79         2434.51           Floor         Sixth         <                                                                                                                                                                                     | 0.00 51.84                      | 0.00 0.4                                                                           | 44 0.00 0.00 2382.23                                                        | 0.00 2382.23 16 0.00                                                                                 | FAR CHECK         Permissible F.A.R. as per zoning regulation 2015 ( 2.25 )         43034.14         Additional F.A.R within Ring I and II ( for amalgamated plot - )         0.00                                                                                                                                                                                                                                                                                                                                                                                                                                                                                                                                                                                                                                                                                                                                                                                                                                                                                                                                                                                                                                                                                                                                                                   |
| Floor         2461.30         26.79         2434.51           Fifth         2461.30         26.79         2434.51           Floor         2461.30         26.79         2434.51                                                                                                                                                                                                                                                                                                                                                                                                                                                                                                                                                                                                                                                                                                                                                                                                                                                                                                                                                                                                                                                                                                                                                                                                                                                                                 | 0.00 51.84<br>0.00 51.84        |                                                                                    |                                                                             | 0.00         2382.23         16         0.00           0.00         2382.23         16         0.00  | Allowable TDR Area (60% of Perm.FAR )0.00Premium FAR for Plot within Impact Zone ( - )0.00Total Perm. FAR area ( 2.25 )43034.14                                                                                                                                                                                                                                                                                                                                                                                                                                                                                                                                                                                                                                                                                                                                                                                                                                                                                                                                                                                                                                                                                                                                                                                                                      |
| Fourth<br>Floor         2461.30         26.79         2434.51           Third         2211.11         26.79         2184.32                                                                                                                                                                                                                                                                                                                                                                                                                                                                                                                                                                                                                                                                                                                                                                                                                                                                                                                                                                                                                                                                                                                                                                                                                                                                                                                                     | 0.00 51.84                      |                                                                                    |                                                                             | 0.00         2382.23         16         0.00           0.00         2132.04         14         0.00  | Residential FAR (99.00%)         42584.19           Proposed FAR Area         43013.98           Achieved Net FAR Area ( 2.25 )         43013.98                                                                                                                                                                                                                                                                                                                                                                                                                                                                                                                                                                                                                                                                                                                                                                                                                                                                                                                                                                                                                                                                                                                                                                                                     |
| Floor         2535.73         57.27         2478.46           Floor         Eirot         Eirot <td< td=""><td>0.00 54.18</td><td>0.00 0</td><td>44 0.00 0.00 2423.84</td><td>0.00 2423.84 14 298.13</td><td>Balance FAR Area ( 0.00 )     20.16       BUILT UP AREA CHECK     20.16</td></td<> | 0.00 54.18                      | 0.00 0                                                                             | 44 0.00 0.00 2423.84                                                        | 0.00 2423.84 14 298.13                                                                               | Balance FAR Area ( 0.00 )     20.16       BUILT UP AREA CHECK     20.16                                                                                                                                                                                                                                                                                                                                                                                                                                                                                                                                                                                                                                                                                                                                                                                                                                                                                                                                                                                                                                                                                                                                                                                                                                                                              |
| Floor         2203.79         26.79         2177.00           Ground         2576.81         26.79         2550.02           Floor         2576.81         26.79         2550.02                                                                                                                                                                                                                                                                                                                                                                                                                                                                                                                                                                                                                                                                                                                                                                                                                                                                                                                                                                                                                                                                                                                                                                                                                                                                                | 0.00 51.84<br>0.00 54.18        |                                                                                    |                                                                             | 0.00         2124.72         14         0.00           0.00         785.57         00         785.57 | Proposed BuiltUp Area58206.90Substructure Area Add in BUA (Layout Lvl)15.00Achieved BuiltUp Area58221.89                                                                                                                                                                                                                                                                                                                                                                                                                                                                                                                                                                                                                                                                                                                                                                                                                                                                                                                                                                                                                                                                                                                                                                                                                                             |
| Basement<br>Floor12212.0423.8812188.16Total:56516.02553.5755962.45                                                                                                                                                                                                                                                                                                                                                                                                                                                                                                                                                                                                                                                                                                                                                                                                                                                                                                                                                                                                                                                                                                                                                                                                                                                                                                                                                                                              | 0.00 54.18<br>184.69 991.98     |                                                                                    |                                                                             | 0.71400.71000.000.7141218.102661083.70                                                               |                                                                                                                                                                                                                                                                                                                                                                                                                                                                                                                                                                                                                                                                                                                                                                                                                                                                                                                                                                                                                                                                                                                                                                                                                                                                                                                                                      |
| Total<br>Number<br>of Same 1<br>Blocks                                                                                                                                                                                                                                                                                                                                                                                                                                                                                                                                                                                                                                                                                                                                                                                                                                                                                                                                                                                                                                                                                                                                                                                                                                                                                                                                                                                                                          |                                 |                                                                                    |                                                                             |                                                                                                      | PLOT BOUNDARY         ABUTTING ROAD         PROPOSED WORK (COVERAGE AREA)                                                                                                                                                                                                                                                                                                                                                                                                                                                                                                                                                                                                                                                                                                                                                                                                                                                                                                                                                                                                                                                                                                                                                                                                                                                                            |
| :<br>Total: 56516.02 553.57 55962.45                                                                                                                                                                                                                                                                                                                                                                                                                                                                                                                                                                                                                                                                                                                                                                                                                                                                                                                                                                                                                                                                                                                                                                                                                                                                                                                                                                                                                            | 184.69 991.98                   | 116.65 7.                                                                          | .48         646.29         12797.26         40817.39         40             | 0.71 41218.10 266 1084                                                                               | PROPOSED WORK (COVERAGE AREA) EXISTING (To be retained) EXISTING (To be demolished)                                                                                                                                                                                                                                                                                                                                                                                                                                                                                                                                                                                                                                                                                                                                                                                                                                                                                                                                                                                                                                                                                                                                                                                                                                                                  |
|                                                                                                                                                                                                                                                                                                                                                                                                                                                                                                                                                                                                                                                                                                                                                                                                                                                                                                                                                                                                                                                                                                                                                                                                                                                                                                                                                                                                                                                                 |                                 |                                                                                    |                                                                             | ,                                                                                                    | Block USE/SUBUSE Details                                                                                                                                                                                                                                                                                                                                                                                                                                                                                                                                                                                                                                                                                                                                                                                                                                                                                                                                                                                                                                                                                                                                                                                                                                                                                                                             |
|                                                                                                                                                                                                                                                                                                                                                                                                                                                                                                                                                                                                                                                                                                                                                                                                                                                                                                                                                                                                                                                                                                                                                                                                                                                                                                                                                                                                                                                                 | FLOOR                           | WING A FIRST<br>FLOOR #01<br>WINC A FIRST                                          | AT 130.03 116.35                                                            | <u>                                     </u>                                                         | Block Name     Block Use     Block SubUse     Block Structure     Block Land Use<br>Category       A (CLUB HOUSE AND     Acastront     Acastront     Block Structure                                                                                                                                                                                                                                                                                                                                                                                                                                                                                                                                                                                                                                                                                                                                                                                                                                                                                                                                                                                                                                                                                                                                                                                 |
|                                                                                                                                                                                                                                                                                                                                                                                                                                                                                                                                                                                                                                                                                                                                                                                                                                                                                                                                                                                                                                                                                                                                                                                                                                                                                                                                                                                                                                                                 |                                 | FLOOR #02FLWING A FIRSTFLFLOOR #03FL                                               | AT 125.88 112.69<br>AT 129.39 116.25                                        | <u> </u>                                                                                             | EWS BLOCK     Residential     Apartment     Highrise     R       )     A (RESIDENTIAL     Apartment     Highrise     R       APARTMENT     Residential     Apartment     Highrise     R                                                                                                                                                                                                                                                                                                                                                                                                                                                                                                                                                                                                                                                                                                                                                                                                                                                                                                                                                                                                                                                                                                                                                              |
|                                                                                                                                                                                                                                                                                                                                                                                                                                                                                                                                                                                                                                                                                                                                                                                                                                                                                                                                                                                                                                                                                                                                                                                                                                                                                                                                                                                                                                                                 |                                 | WING B FIRST                                                                       | AT 120.70 108.22<br>AT 130.03 116.35                                        | 11                                                                                                   | Required Parking(Table 7a)                                                                                                                                                                                                                                                                                                                                                                                                                                                                                                                                                                                                                                                                                                                                                                                                                                                                                                                                                                                                                                                                                                                                                                                                                                                                                                                           |
|                                                                                                                                                                                                                                                                                                                                                                                                                                                                                                                                                                                                                                                                                                                                                                                                                                                                                                                                                                                                                                                                                                                                                                                                                                                                                                                                                                                                                                                                 |                                 | FLOOR #01       WING B FIRST       FLOOR #02       WING B FIRST                    | AT 125.89 112.69                                                            | 11                                                                                                   | Block<br>Name     Type     Area     Units     Car       Block     SubUse     (Sq.mt.)     Reqd.     Prop.     Reqd.                                                                                                                                                                                                                                                                                                                                                                                                                                                                                                                                                                                                                                                                                                                                                                                                                                                                                                                                                                                                                                                                                                                                                                                                                                  |
|                                                                                                                                                                                                                                                                                                                                                                                                                                                                                                                                                                                                                                                                                                                                                                                                                                                                                                                                                                                                                                                                                                                                                                                                                                                                                                                                                                                                                                                                 | FIRST FLOOR<br>PLAN             | FLOOR #03     FL       WING B FIRST     FL       FLOOR #04     FL                  | AT 129.39 116.25<br>AT 120.70 108.22                                        | 14                                                                                                   | A (CLUB<br>HOUSE AND<br>EWS BLOCK     Residential     Apartment     0 - 50     2     -     1     18     -                                                                                                                                                                                                                                                                                                                                                                                                                                                                                                                                                                                                                                                                                                                                                                                                                                                                                                                                                                                                                                                                                                                                                                                                                                            |
|                                                                                                                                                                                                                                                                                                                                                                                                                                                                                                                                                                                                                                                                                                                                                                                                                                                                                                                                                                                                                                                                                                                                                                                                                                                                                                                                                                                                                                                                 |                                 | FLOOR #01                                                                          | AT 130.03 116.35<br>AT 125.73 113.02                                        | 11 10                                                                                                | )     A       (RESIDENTIAL<br>ARAPTMENT     Residential       Apartment     50 - 225       1     266                                                                                                                                                                                                                                                                                                                                                                                                                                                                                                                                                                                                                                                                                                                                                                                                                                                                                                                                                                                                                                                                                                                                                                                                                                                 |
|                                                                                                                                                                                                                                                                                                                                                                                                                                                                                                                                                                                                                                                                                                                                                                                                                                                                                                                                                                                                                                                                                                                                                                                                                                                                                                                                                                                                                                                                 |                                 | WING C FIRST<br>FLOOR #03<br>WING D FIRST                                          | AT 120.70 108.22<br>AT 125.88 112.69                                        | 11                                                                                                   | APARTMENT     Residential     Apartment     50 - 225     1     -     1     266     -       BUILDING)     Total :     -     -     -     1     266     -                                                                                                                                                                                                                                                                                                                                                                                                                                                                                                                                                                                                                                                                                                                                                                                                                                                                                                                                                                                                                                                                                                                                                                                               |
|                                                                                                                                                                                                                                                                                                                                                                                                                                                                                                                                                                                                                                                                                                                                                                                                                                                                                                                                                                                                                                                                                                                                                                                                                                                                                                                                                                                                                                                                 |                                 | WING D FIRST<br>FLOOR #02                                                          | AT 125.88 112.69<br>AT 125.73 113.02                                        | 10                                                                                                   | Parking Check (Table 7b)                                                                                                                                                                                                                                                                                                                                                                                                                                                                                                                                                                                                                                                                                                                                                                                                                                                                                                                                                                                                                                                                                                                                                                                                                                                                                                                             |
| nock - trials in the building, one                                                                                                                                                                                                                                                                                                                                                                                                                                                                                                                                                                                                                                                                                                                                                                                                                                                                                                                                                                                                                                                                                                                                                                                                                                                                                                                                                                                                                              |                                 | WING                                                                               | AT 120.70 108.22<br>AT 130.03 116.35                                        | 11                                                                                                   | Vehicle Type         No.         Area (Sq.mt.)         No.         Area (Sq.mt.)           Car         284         3905.00         354         4867.50                                                                                                                                                                                                                                                                                                                                                                                                                                                                                                                                                                                                                                                                                                                                                                                                                                                                                                                                                                                                                                                                                                                                                                                               |
| sure complete safety in respect<br>o years period of plan sanction<br>iilding Bye-law-2003.                                                                                                                                                                                                                                                                                                                                                                                                                                                                                                                                                                                                                                                                                                                                                                                                                                                                                                                                                                                                                                                                                                                                                                                                                                                                                                                                                                     |                                 | FLOOR #01WINGA SECONDFL                                                            | AT 125.88 112.69                                                            |                                                                                                      | Visitor's Car Parking         29         398.75         0         0.00           Total Car         313         4303.75         354         4867.50           TwoWheeler         -         398.75         0         0.00                                                                                                                                                                                                                                                                                                                                                                                                                                                                                                                                                                                                                                                                                                                                                                                                                                                                                                                                                                                                                                                                                                                              |
| of work shall not materially and<br>without prior approval of the<br>olved in contravention of the                                                                                                                                                                                                                                                                                                                                                                                                                                                                                                                                                                                                                                                                                                                                                                                                                                                                                                                                                                                                                                                                                                                                                                                                                                                                                                                                                              |                                 | FLOOR #02WINGA SECONDFLOOR #03                                                     | AT 129.39 116.25                                                            | 11                                                                                                   | Other Parking         -         -         8729.65           Total         4702.50         13597.15           FAR &Tenement Details         -         -                                                                                                                                                                                                                                                                                                                                                                                                                                                                                                                                                                                                                                                                                                                                                                                                                                                                                                                                                                                                                                                                                                                                                                                               |
| ng Orders and Policy Orders of<br>within a period of two (2) years<br>• Owner / Developer shall give                                                                                                                                                                                                                                                                                                                                                                                                                                                                                                                                                                                                                                                                                                                                                                                                                                                                                                                                                                                                                                                                                                                                                                                                                                                                                                                                                            |                                 | WING<br>A SECOND FL<br>FLOOR #04                                                   | AT 120.70 108.22                                                            | 11                                                                                                   | Deductions     Proposed     Add     Carpet                                                                                                                                                                                                                                                                                                                                                                                                                                                                                                                                                                                                                                                                                                                                                                                                                                                                                                                                                                                                                                                                                                                                                                                                                                                                                                           |
| work in the form prescribed in<br>on completion of the foundation<br>anction deemed cancelled.                                                                                                                                                                                                                                                                                                                                                                                                                                                                                                                                                                                                                                                                                                                                                                                                                                                                                                                                                                                                                                                                                                                                                                                                                                                                                                                                                                  |                                 | WING<br>B SECOND FL<br>FLOOR #01<br>WING                                           | AT 130.03 116.35                                                            | 11                                                                                                   | BlockNo. of<br>Same<br>BldgGross<br>BuiltGross<br>BUA(Area<br>inGross<br>BuiltTotal<br>BuiltTotal<br>BuiltTotal<br>Area<br>(Sq.mt.)Total<br>FAR<br>(Sq.mt.)Total<br>FAR<br>(Sq.mt.)Total<br>FAR<br>(Sq.mt.)Total<br>FAR<br>(Sq.mt.)Total<br>FAR<br>(Sq.mt.)Total<br>FAR<br>(Sq.mt.)Total<br>FAR<br>(Sq.mt.)Total<br>FAR<br>(Sq.mt.)Total<br>FAR<br>(Sq.mt.)Total<br>FAR<br>(Sq.mt.)Total<br>FAR<br>(Sq.mt.)Total<br>FAR<br>(No.)Total<br>The<br>the<br>The<br>The<br>The<br>The<br>The<br>The<br>The<br>The<br>The<br>The<br>The<br>The<br>The<br>The<br>The<br>The<br>The<br>The<br>The<br>The<br>The<br>The<br>The<br>The<br>The<br>The<br>The<br>The<br>The<br>The<br>The<br>The<br>The<br>The<br>The<br>The<br>The<br>The<br>The<br>The<br>The<br>The<br>The<br>The<br>The<br>The<br>The<br>The<br>The<br>The<br>The<br>The<br>The<br>The<br>The<br>The<br>The<br>The<br>The<br>The<br>The<br>The<br>The<br>The<br>The<br>The<br>The<br>The<br>The<br>The<br>The<br>The<br>The<br>The<br>The<br>The<br>The<br>The<br>The<br>The<br>The<br>The<br>The<br>The<br>The<br>The<br>The<br>The<br>The<br>The<br>The<br>The<br>The<br>The<br>The<br>The<br>The<br>The<br>The<br>The<br>The<br>The<br>The<br>The<br>The<br>The<br>The<br>The<br>The<br>The<br>The<br>The<br>The<br>The<br>The<br>The<br>The<br>The<br>The<br>The<br>The<br>The<br>The<br> |
| solid waste and its segregation<br>ts vacated, the applicant shall<br>& also if the requisite fee is not                                                                                                                                                                                                                                                                                                                                                                                                                                                                                                                                                                                                                                                                                                                                                                                                                                                                                                                                                                                                                                                                                                                                                                                                                                                                                                                                                        |                                 | B SECOND FL<br>FLOOR #02<br>WING                                                   | AT 125.89 112.69                                                            | 10                                                                                                   | Cutout     StairCase     Lift<br>Machine     SubStructure     Ramp     Parking     Resi.     Stair                                                                                                                                                                                                                                                                                                                                                                                                                                                                                                                                                                                                                                                                                                                                                                                                                                                                                                                                                                                                                                                                                                                                                                                                                                                   |
| n to charge electrical vehicles.                                                                                                                                                                                                                                                                                                                                                                                                                                                                                                                                                                                                                                                                                                                                                                                                                                                                                                                                                                                                                                                                                                                                                                                                                                                                                                                                                                                                                                | SECOND<br>FLOOR PLAN            | FLOOR #03<br>WING                                                                  | AT 129.39 116.25<br>AT 120.70 108.22                                        | 11 14                                                                                                | (CLUB<br>HOUSE       1       2262.09       17.64       2244.45       15.56       11.70       34.08       69.73       0.00       317.48       1766.82       29.09       1795.90       36       390.46                                                                                                                                                                                                                                                                                                                                                                                                                                                                                                                                                                                                                                                                                                                                                                                                                                                                                                                                                                                                                                                                                                                                                 |
| 240 Sq.m of FAR area as part<br>velopment plan.<br>pending court cases, the plan                                                                                                                                                                                                                                                                                                                                                                                                                                                                                                                                                                                                                                                                                                                                                                                                                                                                                                                                                                                                                                                                                                                                                                                                                                                                                                                                                                                |                                 | FLOOR #04<br>WING                                                                  | AT 120.70 108.22<br>AT 130.03 116.35                                        | 11                                                                                                   | EWS<br>BLOCK                                                                                                                                                                                                                                                                                                                                                                                                                                                                                                                                                                                                                                                                                                                                                                                                                                                                                                                                                                                                                                                                                                                                                                                                                                                                                                                                         |
| Karnataka vide ADDENDUM<br>ed: 01-04-2013                                                                                                                                                                                                                                                                                                                                                                                                                                                                                                                                                                                                                                                                                                                                                                                                                                                                                                                                                                                                                                                                                                                                                                                                                                                                                                                                                                                                                       |                                 | FLOOR #01WINGC SECONDFL                                                            | AT 125.73 113.02                                                            | 10                                                                                                   | C         C         C         C         C         C         C         C         C         C         C         C         C         C         C         C         C         C         C         C         C         C         C         C         C         C         C         C         C         C         C         C         C         C         C         C         C         C         C         C         C         C         C         C         C         C         C         C         C         C         C         C         C         C         C         C         C         C         C         C         C         C         C         C         C         C         C         C         C         C         C         C         C         C         C         C         C         C         C         C         C         C         C         C         C         C         C         C         C         C         C         C         C         C         C         C         C         C         C         C         C         C         C <thc< th=""> <thc< th=""> <thc< th=""> <thc< th=""></thc<></thc<></thc<></thc<>                                                                                                                                                                                                        |
| struction workers working in the<br>Construction workers Welfare                                                                                                                                                                                                                                                                                                                                                                                                                                                                                                                                                                                                                                                                                                                                                                                                                                                                                                                                                                                                                                                                                                                                                                                                                                                                                                                                                                                                |                                 | FLOOR #02WINGC SECONDFLOOR #03                                                     | AT 120.70 108.22                                                            | 11                                                                                                   | Grand<br>Total:         2         58778.10         571.21         58206.89         200.25         1003.68         150.73         77.21         646.29         13114.74         42584.21         429.80         43014.00         302.00         1474.16                                                                                                                                                                                                                                                                                                                                                                                                                                                                                                                                                                                                                                                                                                                                                                                                                                                                                                                                                                                                                                                                                               |
| gistration of establishment and<br>encement Certificate. A copy of<br>ineer in order to inspect the                                                                                                                                                                                                                                                                                                                                                                                                                                                                                                                                                                                                                                                                                                                                                                                                                                                                                                                                                                                                                                                                                                                                                                                                                                                                                                                                                             |                                 | WING<br>D SECOND FL<br>FLOOR #01                                                   | AT 125.88 112.69                                                            | 11                                                                                                   | Block :A (CLUB HOUSE AND EWS BLOCK )                                                                                                                                                                                                                                                                                                                                                                                                                                                                                                                                                                                                                                                                                                                                                                                                                                                                                                                                                                                                                                                                                                                                                                                                                                                                                                                 |
| orkers working at construction<br>e changes if any of the list of                                                                                                                                                                                                                                                                                                                                                                                                                                                                                                                                                                                                                                                                                                                                                                                                                                                                                                                                                                                                                                                                                                                                                                                                                                                                                                                                                                                               |                                 | WING<br>D SECOND FL<br>FLOOR #02<br>WING                                           | AT 125.73 113.02                                                            | 10                                                                                                   | Floor<br>NameGross<br>Builtup<br>inTotal<br>AreaTotal<br>Form<br>Deductions (Area in Sq.mt.)Proposed<br>FAR<br>(Sq.mt.)Add<br>FAR<br>Area in<br>(Sq.mt.)Carpet<br>AreaFloor<br>NameGross<br>Builtup<br>inTotal<br>AreaTotal<br>FAR<br>(Sq.mt.)Total<br>FAR Area<br>(Sq.mt.)Total<br>FAR Area<br>                                                                                                                                                                                                                                      |
| ll engage a construction worker<br>Building and Other Construction                                                                                                                                                                                                                                                                                                                                                                                                                                                                                                                                                                                                                                                                                                                                                                                                                                                                                                                                                                                                                                                                                                                                                                                                                                                                                                                                                                                              |                                 | D SECOND FL.<br>FLOOR #03<br>WING                                                  | AT 120.70 108.22                                                            | 11                                                                                                   | Area     Area     Area     Area     Area     (Sq.mt.)     (Sq                                                                                                             |
| arting education to the children                                                                                                                                                                                                                                                                                                                                                                                                                                                                                                                                                                                                                                                                                                                                                                                                                                                                                                                                                                                                                                                                                                                                                                                                                                                                                                                                                                                                                                |                                 | FLOOR #01<br>WING                                                                  | AT 130.03 116.35<br>AT 125.88 112.69                                        | 11                                                                                                   | Terrace<br>Floor         50.93         1.29         49.64         15.56         0.00         34.08         0.00         0.00         0.00         0.00         0.00         0.00         0.00         0.00         0.00         0.00         0.00         0.00         0.00         0.00         0.00         0.00         0.00         0.00         0.00         0.00         0.00         0.00         0.00         0.00         0.00         0.00         0.00         0.00         0.00         0.00         0.00         0.00         0.00         0.00         0.00         0.00         0.00         0.00         0.00         0.00         0.00         0.00         0.00         0.00         0.00         0.00         0.00         0.00         0.00         0.00         0.00         0.00         0.00         0.00         0.00         0.00         0.00         0.00         0.00         0.00         0.00         0.00         0.00         0.00         0.00         0.00         0.00         0.00         0.00         0.00         0.00         0.00         0.00         0.00         0.00         0.00         0.00         0.00         0.00         0.00         0.00         0.00         0.00         0.00         0.00                                                                                                  |
| actor to the Labour Department<br>ibited.<br>e construction work is a must.                                                                                                                                                                                                                                                                                                                                                                                                                                                                                                                                                                                                                                                                                                                                                                                                                                                                                                                                                                                                                                                                                                                                                                                                                                                                                                                                                                                     |                                 |                                                                                    | AT 129.39 116.25                                                            | 11                                                                                                   | Third<br>Floor         349.87         3.15         346.72         0.00         2.34         0.00         0.29         0.00         344.09         0.00         344.09         0.9         0.00           Second         349.87         3.15         346.72         0.00         2.34         0.00         0.29         0.00         344.09         0.90         344.09         0.90         0.00                                                                                                                                                                                                                                                                                                                                                                                                                                                                                                                                                                                                                                                                                                                                                                                                                                                                                                                                                     |
| ect of property in question.<br>estion is found to be false or<br>egal action will be initiated.                                                                                                                                                                                                                                                                                                                                                                                                                                                                                                                                                                                                                                                                                                                                                                                                                                                                                                                                                                                                                                                                                                                                                                                                                                                                                                                                                                |                                 | FLOOR #03       WING       A TYPICAL       FLOOR #04                               | AT 120.70 108.22                                                            | 11                                                                                                   | Floor         471.15         4.38         466.77         0.00         2.34         0.00         68.86         0.00         395.57         0.00         395.57         09         51.48                                                                                                                                                                                                                                                                                                                                                                                                                                                                                                                                                                                                                                                                                                                                                                                                                                                                                                                                                                                                                                                                                                                                                               |
| Conditions Imposed                                                                                                                                                                                                                                                                                                                                                                                                                                                                                                                                                                                                                                                                                                                                                                                                                                                                                                                                                                                                                                                                                                                                                                                                                                                                                                                                                                                                                                              |                                 | WING<br>B TYPICAL FL<br>FLOOR #01                                                  | AT 130.03 116.35                                                            | 11                                                                                                   | Ground<br>Floor       690.40       2.52       687.88       0.00       2.34       0.00       0.00       317.48       338.98       29.09       368.06       00       338.98         Total:       2262.09       17.64       2244.45       15.56       11.70       34.08       69.73       317.48       1766.82       29.09       1795.90       36       390.46         Total                         390.46                                                                                                                                                                                                                                                                                                                                                                                                                                                                                                                                                                                                                                                                                                                                                                                                                                                                                                                                             |
|                                                                                                                                                                                                                                                                                                                                                                                                                                                                                                                                                                                                                                                                                                                                                                                                                                                                                                                                                                                                                                                                                                                                                                                                                                                                                                                                                                                                                                                                 |                                 | WING<br>B TYPICAL FL<br>FLOOR #02<br>WING                                          | AT 125.89 112.69                                                            | 11                                                                                                   | Number       of Same       1       Blocks                                                                                                                                                                                                                                                                                                                                                                                                                                                                                                                                                                                                                                                                                                                                                                                                                                                                                                                                                                                                                                                                                                                                                                                                                                                                                                            |
| All the conditions<br>imposed in the letter<br>issued by the Statutory                                                                                                                                                                                                                                                                                                                                                                                                                                                                                                                                                                                                                                                                                                                                                                                                                                                                                                                                                                                                                                                                                                                                                                                                                                                                                                                                                                                          |                                 |                                                                                    | AT 129.39 116.25                                                            | 11                                                                                                   | :       Comparing       Comparing <t< td=""></t<>    |
| Body should be adhered<br>to                                                                                                                                                                                                                                                                                                                                                                                                                                                                                                                                                                                                                                                                                                                                                                                                                                                                                                                                                                                                                                                                                                                                                                                                                                                                                                                                                                                                                                    | TYPICAL - 4- 17<br>FLOOR PLAN   | B TYPICAL FL.<br>FLOOR #04<br>WING                                                 | AT 120.70 108.22                                                            | 11 224                                                                                               | UnitBUA Table for Block :A (CLUB HOUSE AND EWS BLOCK)                                                                                                                                                                                                                                                                                                                                                                                                                                                                                                                                                                                                                                                                                                                                                                                                                                                                                                                                                                                                                                                                                                                                                                                                                                                                                                |
|                                                                                                                                                                                                                                                                                                                                                                                                                                                                                                                                                                                                                                                                                                                                                                                                                                                                                                                                                                                                                                                                                                                                                                                                                                                                                                                                                                                                                                                                 |                                 | FLOOR #01<br>WING                                                                  | AT 130.03 116.35<br>AT 129.39 116.68                                        |                                                                                                      | FLOOR     Name     UnitBUA Type     UnitBUA Area     Carpet Area     No. of Rooms     No. of Tenement       FF #01     EWS UNIT     30.58     26.75     3       FF #02     EWS UNIT     30.22     26.26     3                                                                                                                                                                                                                                                                                                                                                                                                                                                                                                                                                                                                                                                                                                                                                                                                                                                                                                                                                                                                                                                                                                                                        |
| ion No. 109925774735 dated:                                                                                                                                                                                                                                                                                                                                                                                                                                                                                                                                                                                                                                                                                                                                                                                                                                                                                                                                                                                                                                                                                                                                                                                                                                                                                                                                                                                                                                     |                                 | FLOOR #03<br>WING                                                                  | AT 129.39 116.00<br>AT 120.70 108.22                                        | 11                                                                                                   | FF #03         EWS UNIT         30.23         26.27         3           FIRST FLOOR         FF #04         EWS UNIT         30.54         26.71         3           FLAN         FF #05         EWS UNIT         30.56         26.71         3         9                                                                                                                                                                                                                                                                                                                                                                                                                                                                                                                                                                                                                                                                                                                                                                                                                                                                                                                                                                                                                                                                                             |
| : 26,23,242-00                                                                                                                                                                                                                                                                                                                                                                                                                                                                                                                                                                                                                                                                                                                                                                                                                                                                                                                                                                                                                                                                                                                                                                                                                                                                                                                                                                                                                                                  |                                 | FLOOR #04<br>WING                                                                  | AT 125.89 112.69                                                            | 11                                                                                                   | FF #06         EWS UNIT         29.70         26.27         3           FF #07         EWS UNIT         29.64         26.04         3           FF #08         EWS UNIT         29.76         26.26         3                                                                                                                                                                                                                                                                                                                                                                                                                                                                                                                                                                                                                                                                                                                                                                                                                                                                                                                                                                                                                                                                                                                                        |
| : 0-00<br>:1,16,444-00                                                                                                                                                                                                                                                                                                                                                                                                                                                                                                                                                                                                                                                                                                                                                                                                                                                                                                                                                                                                                                                                                                                                                                                                                                                                                                                                                                                                                                          |                                 | WING                                                                               | AT 129.58 116.34                                                            | 10                                                                                                   | FF #09         EWS UNIT         30.58         26.75         3           SF # 08         EWS UNIT         29.76         26.26         3           SF #01         EWS UNIT         30.58         26.75         3                                                                                                                                                                                                                                                                                                                                                                                                                                                                                                                                                                                                                                                                                                                                                                                                                                                                                                                                                                                                                                                                                                                                       |
| :00-00                                                                                                                                                                                                                                                                                                                                                                                                                                                                                                                                                                                                                                                                                                                                                                                                                                                                                                                                                                                                                                                                                                                                                                                                                                                                                                                                                                                                                                                          |                                 | WING<br>D TYPICAL FL<br>FLOOR #02                                                  | AT 125.88 112.69                                                            | 11                                                                                                   | SF #02         EWS UNIT         30.22         26.26         3           SECOND         SF #03         EWS UNIT         30.23         26.27         3           SECOND         SF #04         EWS UNIT         30.54         26.71         3         9                                                                                                                                                                                                                                                                                                                                                                                                                                                                                                                                                                                                                                                                                                                                                                                                                                                                                                                                                                                                                                                                                                |
| :14,55,547-00<br>:2,20,000-00<br>:93,101-00                                                                                                                                                                                                                                                                                                                                                                                                                                                                                                                                                                                                                                                                                                                                                                                                                                                                                                                                                                                                                                                                                                                                                                                                                                                                                                                                                                                                                     |                                 | WING<br>D TYPICAL FL<br>FLOOR #03<br>WING                                          | AT 129.39 116.68                                                            | 10                                                                                                   | FLOOR PLAN         SI #04         EWS ONT         30.54         20.71         3           SF #05         EWS UNIT         30.56         26.75         3           SF #06         EWS UNIT         29.70         26.27         3           SF #07         EWS UNIT         29.64         26.27         3                                                                                                                                                                                                                                                                                                                                                                                                                                                                                                                                                                                                                                                                                                                                                                                                                                                                                                                                                                                                                                              |
| :00-00<br>:45,08,334-00<br>s. 45,09,000-00                                                                                                                                                                                                                                                                                                                                                                                                                                                                                                                                                                                                                                                                                                                                                                                                                                                                                                                                                                                                                                                                                                                                                                                                                                                                                                                                                                                                                      |                                 | D TYPICAL FL.<br>FLOOR #04<br>WING A THIRD                                         | AT 120.70 108.22<br>AT 130.03 116.35                                        |                                                                                                      | SF #09         EWS UNIT         30.58         26.75         3           TF & FF #01         EWS UNIT         30.58         26.75         3           TF & FF #01         EWS UNIT         30.22         26.26         3                                                                                                                                                                                                                                                                                                                                                                                                                                                                                                                                                                                                                                                                                                                                                                                                                                                                                                                                                                                                                                                                                                                              |
|                                                                                                                                                                                                                                                                                                                                                                                                                                                                                                                                                                                                                                                                                                                                                                                                                                                                                                                                                                                                                                                                                                                                                                                                                                                                                                                                                                                                                                                                 |                                 | FLOOR #01       WING A THIRD       FLOOR #02                                       | AT 125.88 112.69                                                            | 11                                                                                                   | TF & FF #03         EWS UNIT         30.23         26.27         3           TF & FF #04         EWS UNIT         30.54         26.71         3                                                                                                                                                                                                                                                                                                                                                                                                                                                                                                                                                                                                                                                                                                                                                                                                                                                                                                                                                                                                                                                                                                                                                                                                      |
|                                                                                                                                                                                                                                                                                                                                                                                                                                                                                                                                                                                                                                                                                                                                                                                                                                                                                                                                                                                                                                                                                                                                                                                                                                                                                                                                                                                                                                                                 |                                 | FLOOR #03     FL       WING A THIRD     FL       FLOOR #04     FL                  | AT         129.39         116.25           AT         120.70         108.22 | <u> </u>                                                                                             | 4 FLOOR PLAN<br>TF & FF #06 EWS UNIT 29.70 26.27 3<br>TF & FF #07 EWS UNIT 29.64 26.27 3                                                                                                                                                                                                                                                                                                                                                                                                                                                                                                                                                                                                                                                                                                                                                                                                                                                                                                                                                                                                                                                                                                                                                                                                                                                             |
|                                                                                                                                                                                                                                                                                                                                                                                                                                                                                                                                                                                                                                                                                                                                                                                                                                                                                                                                                                                                                                                                                                                                                                                                                                                                                                                                                                                                                                                                 |                                 |                                                                                    | AT 130.03 116.35<br>AT 125.89 112.69                                        | <u> </u>                                                                                             | TF & FF #08         EWS UNIT         29.76         26.26         3           TF & FF #09         EWS UNIT         30.58         26.75         3           Total:         -         -         1087.19         952.91         108         36                                                                                                                                                                                                                                                                                                                                                                                                                                                                                                                                                                                                                                                                                                                                                                                                                                                                                                                                                                                                                                                                                                           |
|                                                                                                                                                                                                                                                                                                                                                                                                                                                                                                                                                                                                                                                                                                                                                                                                                                                                                                                                                                                                                                                                                                                                                                                                                                                                                                                                                                                                                                                                 | THIRD FLOOR<br>PLAN             | WING B THIRD<br>FLOOR #03<br>WING B THIRD                                          | AT 129.39 116.25<br>AT 120.70 108.22                                        | 14                                                                                                   | SIGNATURE<br>OWNER'S ADDRESS WITH ID                                                                                                                                                                                                                                                                                                                                                                                                                                                                                                                                                                                                                                                                                                                                                                                                                                                                                                                                                                                                                                                                                                                                                                                                                                                                                                                 |
|                                                                                                                                                                                                                                                                                                                                                                                                                                                                                                                                                                                                                                                                                                                                                                                                                                                                                                                                                                                                                                                                                                                                                                                                                                                                                                                                                                                                                                                                 |                                 | FLOOR #04       WING C THIRD       FLOOR #01       WING C THIRD       WING C THIRD | AT 130.03 116.35                                                            | 11                                                                                                   | NUMBER & CONTACT NUMBER :<br>NIRMALA & OTHERS OWNER M/S BREN CORPRATION PVT LTD<br>Rep By BOOPESH REDDY #61, 3RD FLOOR, 8TH A BLOCK,                                                                                                                                                                                                                                                                                                                                                                                                                                                                                                                                                                                                                                                                                                                                                                                                                                                                                                                                                                                                                                                                                                                                                                                                                 |
|                                                                                                                                                                                                                                                                                                                                                                                                                                                                                                                                                                                                                                                                                                                                                                                                                                                                                                                                                                                                                                                                                                                                                                                                                                                                                                                                                                                                                                                                 |                                 | FLOOR #02<br>WING C THIRD<br>FLOOR #03<br>FL                                       | AT 129.39 116.68<br>AT 120.70 108.22                                        | 11                                                                                                   | KORAMANGALA, BENGALURU                                                                                                                                                                                                                                                                                                                                                                                                                                                                                                                                                                                                                                                                                                                                                                                                                                                                                                                                                                                                                                                                                                                                                                                                                                                                                                                               |
|                                                                                                                                                                                                                                                                                                                                                                                                                                                                                                                                                                                                                                                                                                                                                                                                                                                                                                                                                                                                                                                                                                                                                                                                                                                                                                                                                                                                                                                                 |                                 | WING D THIRD                                                                       | AT 125.88 112.69<br>AT 129.39 116.68                                        | <u> </u>                                                                                             | ARCHITECT/ENGINEER                                                                                                                                                                                                                                                                                                                                                                                                                                                                                                                                                                                                                                                                                                                                                                                                                                                                                                                                                                                                                                                                                                                                                                                                                                                                                                                                   |
|                                                                                                                                                                                                                                                                                                                                                                                                                                                                                                                                                                                                                                                                                                                                                                                                                                                                                                                                                                                                                                                                                                                                                                                                                                                                                                                                                                                                                                                                 | Total:                          | FLOOR #02       WING D THIRD       FLOOR #03       -                               | AT 120.70 108.22<br>- 33619.88 30151.23                                     |                                                                                                      | The plans are approved in accordance with the acceptance for<br>The plans are approved in accordance with the acceptance for<br>The plans are approved in accordance with the acceptance for<br>The plans are approved in accordance with the acceptance for                                                                                                                                                                                                                                                                                                                                                                                                                                                                                                                                                                                                                                                                                                                                                                                                                                                                                                                                                                                                                                                                                         |
|                                                                                                                                                                                                                                                                                                                                                                                                                                                                                                                                                                                                                                                                                                                                                                                                                                                                                                                                                                                                                                                                                                                                                                                                                                                                                                                                                                                                                                                                 | Balcony Calc                    | ulations Table                                                                     |                                                                             |                                                                                                      | approval by the Commissioner on date: vide lp number. Cross, Asriokhagar, B.H.Road. Turnkur BCC/BL-3.2.3/E-1085/92-93<br>BBMP/ADDL.DIR/JDCENTRAL/0001/19–20 subject to terms and conditions laid down along with this building plan approval.                                                                                                                                                                                                                                                                                                                                                                                                                                                                                                                                                                                                                                                                                                                                                                                                                                                                                                                                                                                                                                                                                                        |
|                                                                                                                                                                                                                                                                                                                                                                                                                                                                                                                                                                                                                                                                                                                                                                                                                                                                                                                                                                                                                                                                                                                                                                                                                                                                                                                                                                                                                                                                 | FLOOF<br>TYPICAL - 4- 1<br>PLAN | 7 FLOOR 1.22 X 3.00                                                                |                                                                             | TOTAL AREA<br>180.60                                                                                 | Validity of this approval is two years from the date of issue.  PROJECT TITLE : RESIDENTIAL DEVLOPMENT PLAN FOR APPARTMENT BUILDING 1.                                                                                                                                                                                                                                                                                                                                                                                                                                                                                                                                                                                                                                                                                                                                                                                                                                                                                                                                                                                                                                                                                                                                                                                                               |
|                                                                                                                                                                                                                                                                                                                                                                                                                                                                                                                                                                                                                                                                                                                                                                                                                                                                                                                                                                                                                                                                                                                                                                                                                                                                                                                                                                                                                                                                 | THIRD FLOOR<br>Total            |                                                                                    |                                                                             | 7.32<br>187.92                                                                                       | Khata No. 1198, Sy No. 36/1 & 39, Haraluru Village, Ward No. 150,<br>Bellanduru, Marathahalli Sub-division, Mahadevapura Zone, Bangalore                                                                                                                                                                                                                                                                                                                                                                                                                                                                                                                                                                                                                                                                                                                                                                                                                                                                                                                                                                                                                                                                                                                                                                                                             |
|                                                                                                                                                                                                                                                                                                                                                                                                                                                                                                                                                                                                                                                                                                                                                                                                                                                                                                                                                                                                                                                                                                                                                                                                                                                                                                                                                                                                                                                                 |                                 |                                                                                    |                                                                             |                                                                                                      | NORTH DRAWING TITLE : SITE PLAN                                                                                                                                                                                                                                                                                                                                                                                                                                                                                                                                                                                                                                                                                                                                                                                                                                                                                                                                                                                                                                                                                                                                                                                                                                                                                                                      |
|                                                                                                                                                                                                                                                                                                                                                                                                                                                                                                                                                                                                                                                                                                                                                                                                                                                                                                                                                                                                                                                                                                                                                                                                                                                                                                                                                                                                                                                                 |                                 |                                                                                    |                                                                             |                                                                                                      |                                                                                                                                                                                                                                                                                                                                                                                                                                                                                                                                                                                                                                                                                                                                                                                                                                                                                                                                                                                                                                                                                                                                                                                                                                                                                                                                                      |