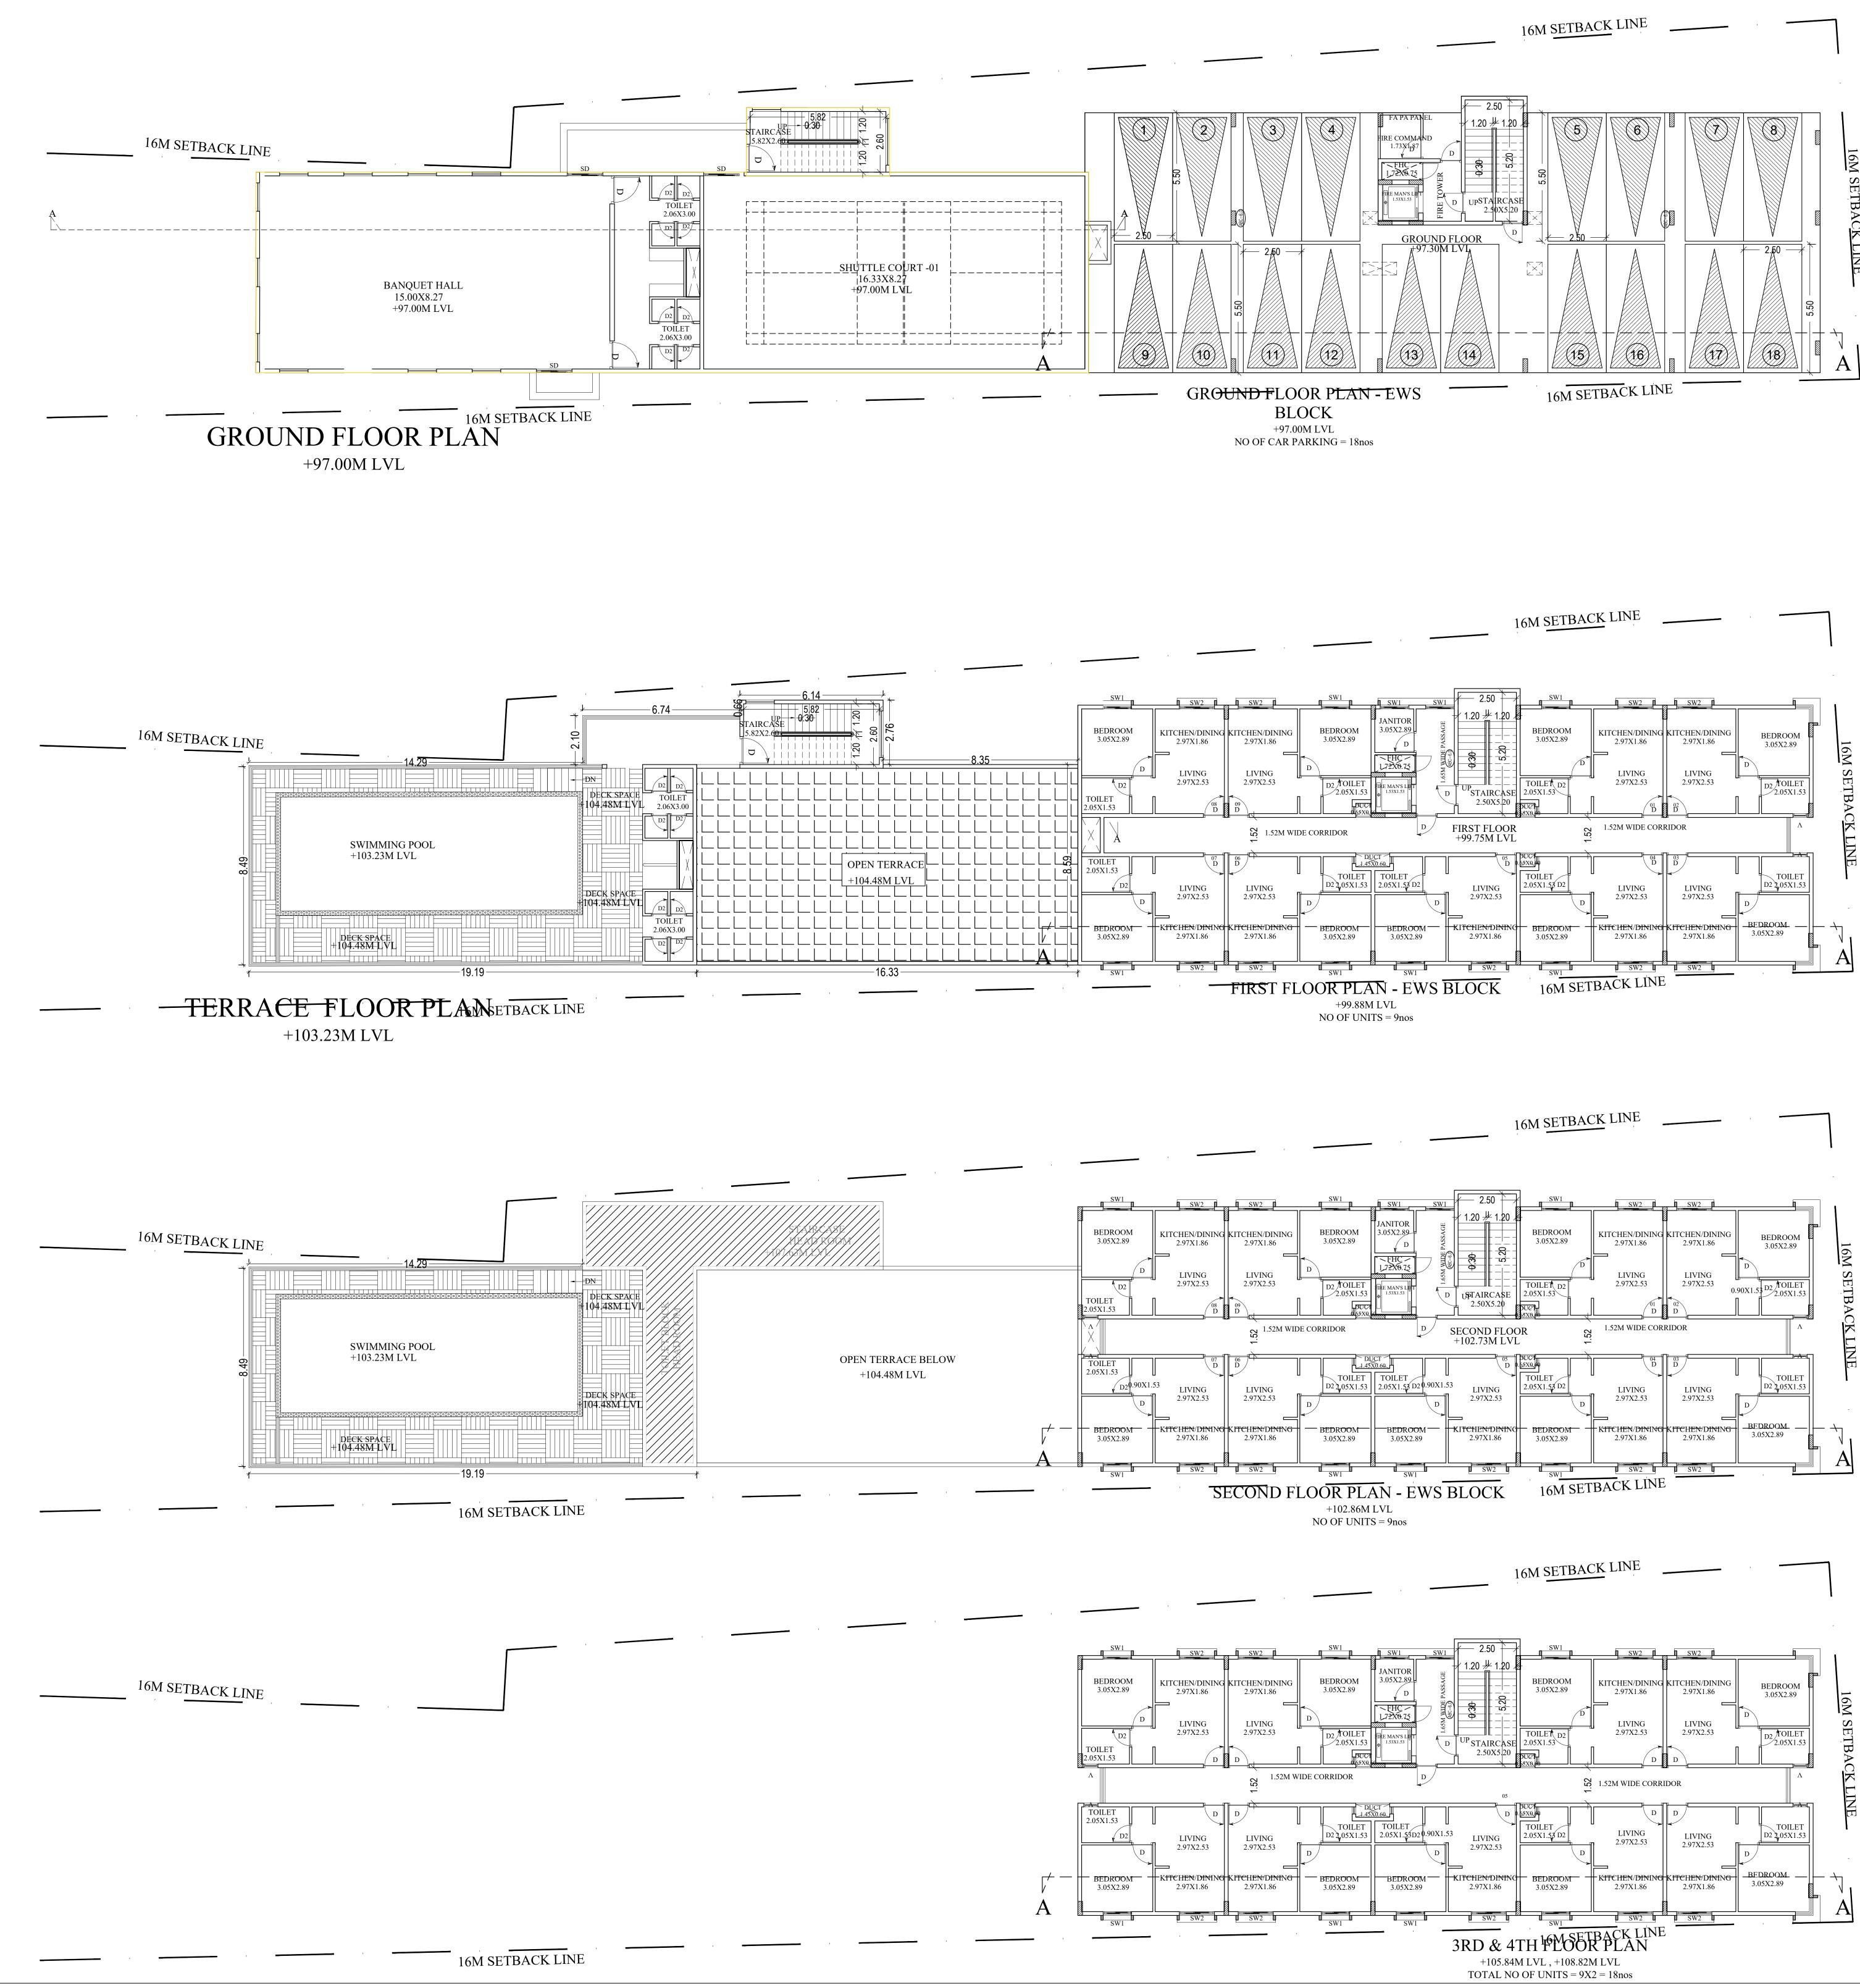

| Block :A (RESIDENTIAL APARTMENT BL                                                                                                                                                                                                                                                                                                                                                                                                                                                                                                                                                                                                                                                                                                                                                                                                                                                                                                                                                                                                                                                                                                                                                                                                                                                                                                                                                                                                                              | JILDING)                        |                                                                                    |                                                                             |                                                                                                      | AREA STATEMENT (BBMP) VERSION NO.: 1.0.11<br>VERSION DATE: 01/11/2018                                                                                                                                                                                                                                                                                                                                                                                                                                                                                                                                                                                                                                                                                                                                                                                                                                                                                                                                                                                                                                                                                                                                                                                                                                                                                |
|-----------------------------------------------------------------------------------------------------------------------------------------------------------------------------------------------------------------------------------------------------------------------------------------------------------------------------------------------------------------------------------------------------------------------------------------------------------------------------------------------------------------------------------------------------------------------------------------------------------------------------------------------------------------------------------------------------------------------------------------------------------------------------------------------------------------------------------------------------------------------------------------------------------------------------------------------------------------------------------------------------------------------------------------------------------------------------------------------------------------------------------------------------------------------------------------------------------------------------------------------------------------------------------------------------------------------------------------------------------------------------------------------------------------------------------------------------------------|---------------------------------|------------------------------------------------------------------------------------|-----------------------------------------------------------------------------|------------------------------------------------------------------------------------------------------|------------------------------------------------------------------------------------------------------------------------------------------------------------------------------------------------------------------------------------------------------------------------------------------------------------------------------------------------------------------------------------------------------------------------------------------------------------------------------------------------------------------------------------------------------------------------------------------------------------------------------------------------------------------------------------------------------------------------------------------------------------------------------------------------------------------------------------------------------------------------------------------------------------------------------------------------------------------------------------------------------------------------------------------------------------------------------------------------------------------------------------------------------------------------------------------------------------------------------------------------------------------------------------------------------------------------------------------------------|
| Deductions<br>From<br>Gross Total                                                                                                                                                                                                                                                                                                                                                                                                                                                                                                                                                                                                                                                                                                                                                                                                                                                                                                                                                                                                                                                                                                                                                                                                                                                                                                                                                                                                                               |                                 |                                                                                    | Proposed Add<br>FAR Are                                                     |                                                                                                      | PROJECT DETAIL:                                                                                                                                                                                                                                                                                                                                                                                                                                                                                                                                                                                                                                                                                                                                                                                                                                                                                                                                                                                                                                                                                                                                                                                                                                                                                                                                      |
| Floor<br>Name<br>Area<br>Sq.mt.)                                                                                                                                                                                                                                                                                                                                                                                                                                                                                                                                                                                                                                                                                                                                                                                                                                                                                                                                                                                                                                                                                                                                                                                                                                                                                                                                                                                                                                |                                 | Deductions (Area in Sq.                                                            | mt.) Area FAF<br>(Sq.mt.) (Sq                                               | R FAR Area<br>(Sq.mt.) (Sq.mt.)                                                                      | Initialization     Plot SubUse: Apartment       CENTRAL/0001/19-20     Land Use Zone: Residential (Main)       Application Type: Building Permission     Plot/Sub Plot No.: 1198                                                                                                                                                                                                                                                                                                                                                                                                                                                                                                                                                                                                                                                                                                                                                                                                                                                                                                                                                                                                                                                                                                                                                                     |
| Cutout           Terrace         318 33         16 99         301 34                                                                                                                                                                                                                                                                                                                                                                                                                                                                                                                                                                                                                                                                                                                                                                                                                                                                                                                                                                                                                                                                                                                                                                                                                                                                                                                                                                                            | StairCase Lift 184.69 0.00      | Lift<br>Machine Substructu<br>116.65 0.                                            |                                                                             | air Tenement                                                                                         | Nature of Sanction: New     City Survey No.: 36/1 & 39       Location: Ring-III     Khata No. (As per Khata Extract): 1198                                                                                                                                                                                                                                                                                                                                                                                                                                                                                                                                                                                                                                                                                                                                                                                                                                                                                                                                                                                                                                                                                                                                                                                                                           |
| Seventeenth<br>Floor 2461.30 26.79 2434.51                                                                                                                                                                                                                                                                                                                                                                                                                                                                                                                                                                                                                                                                                                                                                                                                                                                                                                                                                                                                                                                                                                                                                                                                                                                                                                                                                                                                                      | 0.00 51.84                      | 0.00 0.4                                                                           | 44 0.00 0.00 2382.23                                                        | 0.00 2382.23 16 0.00                                                                                 | Building Line Specified as per Z.R: NA     Locally / Subject of the property. HARALOR VILLAGE, VARTHOR HOBET, BENGALURU EAST TALUK       Zone: Mahadevpura (C)     Ward: Ward - 150 (C)                                                                                                                                                                                                                                                                                                                                                                                                                                                                                                                                                                                                                                                                                                                                                                                                                                                                                                                                                                                                                                                                                                                                                              |
| Sinteentin         2461.30         26.79         2434.51           Floor         2461.30         26.79         2434.51           Fifteenth         2461.30         26.79         2434.51           Floor         2461.30         26.79         2434.51                                                                                                                                                                                                                                                                                                                                                                                                                                                                                                                                                                                                                                                                                                                                                                                                                                                                                                                                                                                                                                                                                                                                                                                                          | 0.00 51.84<br>0.00 51.84        |                                                                                    |                                                                             | 0.00         2382.23         16         0.00           0.00         2382.23         16         0.00  | Planning District: 318-Begur       AREA DETAILS:       SQ.MT.                                                                                                                                                                                                                                                                                                                                                                                                                                                                                                                                                                                                                                                                                                                                                                                                                                                                                                                                                                                                                                                                                                                                                                                                                                                                                        |
| Fourteenth<br>Floor         2461.30         26.79         2434.51           Thirteenth         2461.30         26.79         2434.51                                                                                                                                                                                                                                                                                                                                                                                                                                                                                                                                                                                                                                                                                                                                                                                                                                                                                                                                                                                                                                                                                                                                                                                                                                                                                                                            | 0.00 51.84                      |                                                                                    |                                                                             | 0.00         2382.23         16         0.00           0.00         2382.23         16         0.00  | NET AREA OF PLOT     (A-Deductions)     20132.94       Deduction for Balance Plot Area                                                                                                                                                                                                                                                                                                                                                                                                                                                                                                                                                                                                                                                                                                                                                                                                                                                                                                                                                                                                                                                                                                                                                                                                                                                               |
| Twelfth 2461.30 26.79 2434.51                                                                                                                                                                                                                                                                                                                                                                                                                                                                                                                                                                                                                                                                                                                                                                                                                                                                                                                                                                                                                                                                                                                                                                                                                                                                                                                                                                                                                                   | 0.00 51.84                      | 0.00 0.4                                                                           | 44 0.00 0.00 2382.23                                                        | 0.00 2382.23 16 0.00                                                                                 | Amenity Area     1006.65       Total     1006.65       BALANCE AREA OF PLOT     (A-Deductions)     19126.29                                                                                                                                                                                                                                                                                                                                                                                                                                                                                                                                                                                                                                                                                                                                                                                                                                                                                                                                                                                                                                                                                                                                                                                                                                          |
| Floor         2461.30         26.79         2434.51           Tenth         2461.30         26.79         2434.51           Floor         2461.30         26.79         2434.51                                                                                                                                                                                                                                                                                                                                                                                                                                                                                                                                                                                                                                                                                                                                                                                                                                                                                                                                                                                                                                                                                                                                                                                                                                                                                 | 0.00 51.84<br>0.00 51.84        |                                                                                    |                                                                             | 0.00         2382.23         16         0.00           0.00         2382.23         16         0.00  | COVERAGE CHECK         Permissible Coverage area (50.00 %)       9563.14         Proposed Coverage Area (17.07 %)       3264.70                                                                                                                                                                                                                                                                                                                                                                                                                                                                                                                                                                                                                                                                                                                                                                                                                                                                                                                                                                                                                                                                                                                                                                                                                      |
| Ninth         2461.30         26.79         2434.51           Floor         2461.30         26.79         2434.51           Eighth         2461.30         26.79         2434.51                                                                                                                                                                                                                                                                                                                                                                                                                                                                                                                                                                                                                                                                                                                                                                                                                                                                                                                                                                                                                                                                                                                                                                                                                                                                                | 0.00 51.84                      |                                                                                    |                                                                             | 0.00         2382.23         16         0.00           0.00         2382.23         16         0.00  | Achieved Net coverage area (17.07 %)3264.70Balance coverage area left (32.93 %)6298.44                                                                                                                                                                                                                                                                                                                                                                                                                                                                                                                                                                                                                                                                                                                                                                                                                                                                                                                                                                                                                                                                                                                                                                                                                                                               |
| Floor         Seventh         2461.30         26.79         2434.51           Floor         Sixth         <                                                                                                                                                                                     | 0.00 51.84                      | 0.00 0.4                                                                           | 44 0.00 0.00 2382.23                                                        | 0.00 2382.23 16 0.00                                                                                 | FAR CHECK         Permissible F.A.R. as per zoning regulation 2015 ( 2.25 )         43034.14         Additional F.A.R within Ring I and II ( for amalgamated plot - )         0.00                                                                                                                                                                                                                                                                                                                                                                                                                                                                                                                                                                                                                                                                                                                                                                                                                                                                                                                                                                                                                                                                                                                                                                   |
| Floor         2461.30         26.79         2434.51           Fifth         2461.30         26.79         2434.51           Floor         2461.30         26.79         2434.51                                                                                                                                                                                                                                                                                                                                                                                                                                                                                                                                                                                                                                                                                                                                                                                                                                                                                                                                                                                                                                                                                                                                                                                                                                                                                 | 0.00 51.84<br>0.00 51.84        |                                                                                    |                                                                             | 0.00         2382.23         16         0.00           0.00         2382.23         16         0.00  | Allowable TDR Area (60% of Perm.FAR )0.00Premium FAR for Plot within Impact Zone ( - )0.00Total Perm. FAR area ( 2.25 )43034.14                                                                                                                                                                                                                                                                                                                                                                                                                                                                                                                                                                                                                                                                                                                                                                                                                                                                                                                                                                                                                                                                                                                                                                                                                      |
| Fourth<br>Floor         2461.30         26.79         2434.51           Third         2211.11         26.79         2184.32                                                                                                                                                                                                                                                                                                                                                                                                                                                                                                                                                                                                                                                                                                                                                                                                                                                                                                                                                                                                                                                                                                                                                                                                                                                                                                                                     | 0.00 51.84                      |                                                                                    |                                                                             | 0.00         2382.23         16         0.00           0.00         2132.04         14         0.00  | Residential FAR (99.00%)         42584.19           Proposed FAR Area         43013.98           Achieved Net FAR Area ( 2.25 )         43013.98                                                                                                                                                                                                                                                                                                                                                                                                                                                                                                                                                                                                                                                                                                                                                                                                                                                                                                                                                                                                                                                                                                                                                                                                     |
| Floor         2535.73         57.27         2478.46           Floor         Eirot         Eirot <td< td=""><td>0.00 54.18</td><td>0.00 0</td><td>44 0.00 0.00 2423.84</td><td>0.00 2423.84 14 298.13</td><td>Balance FAR Area ( 0.00 )     20.16       BUILT UP AREA CHECK     20.16</td></td<> | 0.00 54.18                      | 0.00 0                                                                             | 44 0.00 0.00 2423.84                                                        | 0.00 2423.84 14 298.13                                                                               | Balance FAR Area ( 0.00 )     20.16       BUILT UP AREA CHECK     20.16                                                                                                                                                                                                                                                                                                                                                                                                                                                                                                                                                                                                                                                                                                                                                                                                                                                                                                                                                                                                                                                                                                                                                                                                                                                                              |
| Floor         2203.79         26.79         2177.00           Ground         2576.81         26.79         2550.02           Floor         2576.81         26.79         2550.02                                                                                                                                                                                                                                                                                                                                                                                                                                                                                                                                                                                                                                                                                                                                                                                                                                                                                                                                                                                                                                                                                                                                                                                                                                                                                | 0.00 51.84<br>0.00 54.18        |                                                                                    |                                                                             | 0.00         2124.72         14         0.00           0.00         785.57         00         785.57 | Proposed BuiltUp Area58206.90Substructure Area Add in BUA (Layout Lvl)15.00Achieved BuiltUp Area58221.89                                                                                                                                                                                                                                                                                                                                                                                                                                                                                                                                                                                                                                                                                                                                                                                                                                                                                                                                                                                                                                                                                                                                                                                                                                             |
| Basement<br>Floor12212.0423.8812188.16Total:56516.02553.5755962.45                                                                                                                                                                                                                                                                                                                                                                                                                                                                                                                                                                                                                                                                                                                                                                                                                                                                                                                                                                                                                                                                                                                                                                                                                                                                                                                                                                                              | 0.00 54.18<br>184.69 991.98     |                                                                                    |                                                                             | 0.71400.71000.000.7141218.102661083.70                                                               |                                                                                                                                                                                                                                                                                                                                                                                                                                                                                                                                                                                                                                                                                                                                                                                                                                                                                                                                                                                                                                                                                                                                                                                                                                                                                                                                                      |
| Total<br>Number<br>of Same 1<br>Blocks                                                                                                                                                                                                                                                                                                                                                                                                                                                                                                                                                                                                                                                                                                                                                                                                                                                                                                                                                                                                                                                                                                                                                                                                                                                                                                                                                                                                                          |                                 |                                                                                    |                                                                             |                                                                                                      | PLOT BOUNDARY         ABUTTING ROAD         PROPOSED WORK (COVERAGE AREA)                                                                                                                                                                                                                                                                                                                                                                                                                                                                                                                                                                                                                                                                                                                                                                                                                                                                                                                                                                                                                                                                                                                                                                                                                                                                            |
| :<br>Total: 56516.02 553.57 55962.45                                                                                                                                                                                                                                                                                                                                                                                                                                                                                                                                                                                                                                                                                                                                                                                                                                                                                                                                                                                                                                                                                                                                                                                                                                                                                                                                                                                                                            | 184.69 991.98                   | 116.65 7.                                                                          | .48         646.29         12797.26         40817.39         40             | 0.71 41218.10 266 1084                                                                               | PROPOSED WORK (COVERAGE AREA) EXISTING (To be retained) EXISTING (To be demolished)                                                                                                                                                                                                                                                                                                                                                                                                                                                                                                                                                                                                                                                                                                                                                                                                                                                                                                                                                                                                                                                                                                                                                                                                                                                                  |
|                                                                                                                                                                                                                                                                                                                                                                                                                                                                                                                                                                                                                                                                                                                                                                                                                                                                                                                                                                                                                                                                                                                                                                                                                                                                                                                                                                                                                                                                 |                                 |                                                                                    |                                                                             | ,                                                                                                    | Block USE/SUBUSE Details                                                                                                                                                                                                                                                                                                                                                                                                                                                                                                                                                                                                                                                                                                                                                                                                                                                                                                                                                                                                                                                                                                                                                                                                                                                                                                                             |
|                                                                                                                                                                                                                                                                                                                                                                                                                                                                                                                                                                                                                                                                                                                                                                                                                                                                                                                                                                                                                                                                                                                                                                                                                                                                                                                                                                                                                                                                 | FLOOR                           | WING A FIRST<br>FLOOR #01<br>WINC A FIRST                                          | AT 130.03 116.35                                                            | <u>                                     </u>                                                         | Block Name     Block Use     Block SubUse     Block Structure     Block Land Use<br>Category       A (CLUB HOUSE AND     Acastront     Acastront     Block Structure                                                                                                                                                                                                                                                                                                                                                                                                                                                                                                                                                                                                                                                                                                                                                                                                                                                                                                                                                                                                                                                                                                                                                                                 |
|                                                                                                                                                                                                                                                                                                                                                                                                                                                                                                                                                                                                                                                                                                                                                                                                                                                                                                                                                                                                                                                                                                                                                                                                                                                                                                                                                                                                                                                                 |                                 | FLOOR #02FLWING A FIRSTFLFLOOR #03FL                                               | AT 125.88 112.69<br>AT 129.39 116.25                                        | <u> </u>                                                                                             | EWS BLOCK     Residential     Apartment     Highrise     R       )     A (RESIDENTIAL     Apartment     Highrise     R       APARTMENT     Residential     Apartment     Highrise     R                                                                                                                                                                                                                                                                                                                                                                                                                                                                                                                                                                                                                                                                                                                                                                                                                                                                                                                                                                                                                                                                                                                                                              |
|                                                                                                                                                                                                                                                                                                                                                                                                                                                                                                                                                                                                                                                                                                                                                                                                                                                                                                                                                                                                                                                                                                                                                                                                                                                                                                                                                                                                                                                                 |                                 | WING B FIRST                                                                       | AT 120.70 108.22<br>AT 130.03 116.35                                        | 11                                                                                                   | Required Parking(Table 7a)                                                                                                                                                                                                                                                                                                                                                                                                                                                                                                                                                                                                                                                                                                                                                                                                                                                                                                                                                                                                                                                                                                                                                                                                                                                                                                                           |
|                                                                                                                                                                                                                                                                                                                                                                                                                                                                                                                                                                                                                                                                                                                                                                                                                                                                                                                                                                                                                                                                                                                                                                                                                                                                                                                                                                                                                                                                 |                                 | FLOOR #01       WING B FIRST       FLOOR #02       WING B FIRST                    | AT 125.89 112.69                                                            | 11                                                                                                   | Block<br>Name     Type     Area     Units     Car       Block     SubUse     (Sq.mt.)     Reqd.     Prop.     Reqd.                                                                                                                                                                                                                                                                                                                                                                                                                                                                                                                                                                                                                                                                                                                                                                                                                                                                                                                                                                                                                                                                                                                                                                                                                                  |
|                                                                                                                                                                                                                                                                                                                                                                                                                                                                                                                                                                                                                                                                                                                                                                                                                                                                                                                                                                                                                                                                                                                                                                                                                                                                                                                                                                                                                                                                 | FIRST FLOOR<br>PLAN             | FLOOR #03     FL       WING B FIRST     FL       FLOOR #04     FL                  | AT 129.39 116.25<br>AT 120.70 108.22                                        | 14                                                                                                   | A (CLUB<br>HOUSE AND<br>EWS BLOCK     Residential     Apartment     0 - 50     2     -     1     18     -                                                                                                                                                                                                                                                                                                                                                                                                                                                                                                                                                                                                                                                                                                                                                                                                                                                                                                                                                                                                                                                                                                                                                                                                                                            |
|                                                                                                                                                                                                                                                                                                                                                                                                                                                                                                                                                                                                                                                                                                                                                                                                                                                                                                                                                                                                                                                                                                                                                                                                                                                                                                                                                                                                                                                                 |                                 | FLOOR #01                                                                          | AT 130.03 116.35<br>AT 125.73 113.02                                        | 11 10                                                                                                | )     A       (RESIDENTIAL<br>ARAPTMENT     Residential       Apartment     50 - 225       1     266                                                                                                                                                                                                                                                                                                                                                                                                                                                                                                                                                                                                                                                                                                                                                                                                                                                                                                                                                                                                                                                                                                                                                                                                                                                 |
|                                                                                                                                                                                                                                                                                                                                                                                                                                                                                                                                                                                                                                                                                                                                                                                                                                                                                                                                                                                                                                                                                                                                                                                                                                                                                                                                                                                                                                                                 |                                 | WING C FIRST<br>FLOOR #03<br>WING D FIRST                                          | AT 120.70 108.22<br>AT 125.88 112.69                                        | 11                                                                                                   | APARTMENT     Residential     Apartment     50 - 225     1     -     1     266     -       BUILDING)     Total :     -     -     -     1     266     -                                                                                                                                                                                                                                                                                                                                                                                                                                                                                                                                                                                                                                                                                                                                                                                                                                                                                                                                                                                                                                                                                                                                                                                               |
|                                                                                                                                                                                                                                                                                                                                                                                                                                                                                                                                                                                                                                                                                                                                                                                                                                                                                                                                                                                                                                                                                                                                                                                                                                                                                                                                                                                                                                                                 |                                 | WING D FIRST<br>FLOOR #02                                                          | AT 125.88 112.69<br>AT 125.73 113.02                                        | 10                                                                                                   | Parking Check (Table 7b)                                                                                                                                                                                                                                                                                                                                                                                                                                                                                                                                                                                                                                                                                                                                                                                                                                                                                                                                                                                                                                                                                                                                                                                                                                                                                                                             |
| nock - trials in the building, one                                                                                                                                                                                                                                                                                                                                                                                                                                                                                                                                                                                                                                                                                                                                                                                                                                                                                                                                                                                                                                                                                                                                                                                                                                                                                                                                                                                                                              |                                 | WING                                                                               | AT 120.70 108.22<br>AT 130.03 116.35                                        | 11                                                                                                   | Vehicle Type         No.         Area (Sq.mt.)         No.         Area (Sq.mt.)           Car         284         3905.00         354         4867.50                                                                                                                                                                                                                                                                                                                                                                                                                                                                                                                                                                                                                                                                                                                                                                                                                                                                                                                                                                                                                                                                                                                                                                                               |
| sure complete safety in respect<br>o years period of plan sanction<br>iilding Bye-law-2003.                                                                                                                                                                                                                                                                                                                                                                                                                                                                                                                                                                                                                                                                                                                                                                                                                                                                                                                                                                                                                                                                                                                                                                                                                                                                                                                                                                     |                                 | FLOOR #01WINGA SECONDFL                                                            | AT 125.88 112.69                                                            |                                                                                                      | Visitor's Car Parking         29         398.75         0         0.00           Total Car         313         4303.75         354         4867.50           TwoWheeler         -         398.75         0         0.00                                                                                                                                                                                                                                                                                                                                                                                                                                                                                                                                                                                                                                                                                                                                                                                                                                                                                                                                                                                                                                                                                                                              |
| of work shall not materially and<br>without prior approval of the<br>olved in contravention of the                                                                                                                                                                                                                                                                                                                                                                                                                                                                                                                                                                                                                                                                                                                                                                                                                                                                                                                                                                                                                                                                                                                                                                                                                                                                                                                                                              |                                 | FLOOR #02WINGA SECONDFLOOR #03                                                     | AT 129.39 116.25                                                            | 11                                                                                                   | Other Parking         -         -         8729.65           Total         4702.50         13597.15           FAR &Tenement Details         -         -                                                                                                                                                                                                                                                                                                                                                                                                                                                                                                                                                                                                                                                                                                                                                                                                                                                                                                                                                                                                                                                                                                                                                                                               |
| ng Orders and Policy Orders of<br>within a period of two (2) years<br>• Owner / Developer shall give                                                                                                                                                                                                                                                                                                                                                                                                                                                                                                                                                                                                                                                                                                                                                                                                                                                                                                                                                                                                                                                                                                                                                                                                                                                                                                                                                            |                                 | WING<br>A SECOND FL<br>FLOOR #04                                                   | AT 120.70 108.22                                                            | 11                                                                                                   | Deductions     Proposed     Add     Carpet                                                                                                                                                                                                                                                                                                                                                                                                                                                                                                                                                                                                                                                                                                                                                                                                                                                                                                                                                                                                                                                                                                                                                                                                                                                                                                           |
| work in the form prescribed in<br>on completion of the foundation<br>anction deemed cancelled.                                                                                                                                                                                                                                                                                                                                                                                                                                                                                                                                                                                                                                                                                                                                                                                                                                                                                                                                                                                                                                                                                                                                                                                                                                                                                                                                                                  |                                 | WING<br>B SECOND FL<br>FLOOR #01<br>WING                                           | AT 130.03 116.35                                                            | 11                                                                                                   | BlockNo. of<br>Same<br>BldgGross<br>BuiltGross<br>BUA(Area<br>inGross<br>BuiltTotal<br>BuiltTotal<br>BuiltTotal<br>Area<br>(Sq.mt.)Total<br>FAR<br>(Sq.mt.)Total<br>FAR<br>(Sq.mt.)Total<br>FAR<br>(Sq.mt.)Total<br>FAR<br>(Sq.mt.)Total<br>FAR<br>(Sq.mt.)Total<br>FAR<br>(Sq.mt.)Total<br>FAR<br>(Sq.mt.)Total<br>FAR<br>(Sq.mt.)Total<br>FAR<br>(Sq.mt.)Total<br>FAR<br>(Sq.mt.)Total<br>FAR<br>(Sq.mt.)Total<br>FAR<br>(No.)Total<br>The<br>the<br>The<br>The<br>The<br>The<br>The<br>The<br>The<br>The<br>The<br>The<br>The<br>The<br>The<br>The<br>The<br>The<br>The<br>The<br>The<br>The<br>The<br>The<br>The<br>The<br>The<br>The<br>The<br>The<br>The<br>The<br>The<br>The<br>The<br>The<br>The<br>The<br>The<br>The<br>The<br>The<br>The<br>The<br>The<br>The<br>The<br>The<br>The<br>The<br>The<br>The<br>The<br>The<br>The<br>The<br>The<br>The<br>The<br>The<br>The<br>The<br>The<br>The<br>The<br>The<br>The<br>The<br>The<br>The<br>The<br>The<br>The<br>The<br>The<br>The<br>The<br>The<br>The<br>The<br>The<br>The<br>The<br>The<br>The<br>The<br>The<br>The<br>The<br>The<br>The<br>The<br>The<br>The<br>The<br>The<br>The<br>The<br>The<br>The<br>The<br>The<br>The<br>The<br>The<br>The<br>The<br>The<br>The<br>The<br>The<br>The<br>The<br>The<br>The<br>The<br>The<br>The<br>The<br>The<br>The<br>The<br>The<br>The<br>The<br> |
| solid waste and its segregation<br>ts vacated, the applicant shall<br>& also if the requisite fee is not                                                                                                                                                                                                                                                                                                                                                                                                                                                                                                                                                                                                                                                                                                                                                                                                                                                                                                                                                                                                                                                                                                                                                                                                                                                                                                                                                        |                                 | B SECOND FL<br>FLOOR #02<br>WING                                                   | AT 125.89 112.69                                                            | 10                                                                                                   | Cutout     StairCase     Lift<br>Machine     SubStructure     Ramp     Parking     Resi.     Stair                                                                                                                                                                                                                                                                                                                                                                                                                                                                                                                                                                                                                                                                                                                                                                                                                                                                                                                                                                                                                                                                                                                                                                                                                                                   |
| n to charge electrical vehicles.                                                                                                                                                                                                                                                                                                                                                                                                                                                                                                                                                                                                                                                                                                                                                                                                                                                                                                                                                                                                                                                                                                                                                                                                                                                                                                                                                                                                                                | SECOND<br>FLOOR PLAN            | FLOOR #03<br>WING                                                                  | AT 129.39 116.25<br>AT 120.70 108.22                                        | 11 14                                                                                                | (CLUB<br>HOUSE       1       2262.09       17.64       2244.45       15.56       11.70       34.08       69.73       0.00       317.48       1766.82       29.09       1795.90       36       390.46                                                                                                                                                                                                                                                                                                                                                                                                                                                                                                                                                                                                                                                                                                                                                                                                                                                                                                                                                                                                                                                                                                                                                 |
| 240 Sq.m of FAR area as part<br>velopment plan.<br>pending court cases, the plan                                                                                                                                                                                                                                                                                                                                                                                                                                                                                                                                                                                                                                                                                                                                                                                                                                                                                                                                                                                                                                                                                                                                                                                                                                                                                                                                                                                |                                 | FLOOR #04<br>WING                                                                  | AT 120.70 108.22<br>AT 130.03 116.35                                        | 11                                                                                                   | EWS<br>BLOCK                                                                                                                                                                                                                                                                                                                                                                                                                                                                                                                                                                                                                                                                                                                                                                                                                                                                                                                                                                                                                                                                                                                                                                                                                                                                                                                                         |
| Karnataka vide ADDENDUM<br>ed: 01-04-2013                                                                                                                                                                                                                                                                                                                                                                                                                                                                                                                                                                                                                                                                                                                                                                                                                                                                                                                                                                                                                                                                                                                                                                                                                                                                                                                                                                                                                       |                                 | FLOOR #01WINGC SECONDFL                                                            | AT 125.73 113.02                                                            | 10                                                                                                   | C         C         C         C         C         C         C         C         C         C         C         C         C         C         C         C         C         C         C         C         C         C         C         C         C         C         C         C         C         C         C         C         C         C         C         C         C         C         C         C         C         C         C         C         C         C         C         C         C         C         C         C         C         C         C         C         C         C         C         C         C         C         C         C         C         C         C         C         C         C         C         C         C         C         C         C         C         C         C         C         C         C         C         C         C         C         C         C         C         C         C         C         C         C         C         C         C         C         C         C         C         C         C <thc< th=""> <thc< th=""> <thc< th=""> <thc< th=""></thc<></thc<></thc<></thc<>                                                                                                                                                                                                        |
| struction workers working in the<br>Construction workers Welfare                                                                                                                                                                                                                                                                                                                                                                                                                                                                                                                                                                                                                                                                                                                                                                                                                                                                                                                                                                                                                                                                                                                                                                                                                                                                                                                                                                                                |                                 | FLOOR #02WINGC SECONDFLOOR #03                                                     | AT 120.70 108.22                                                            | 11                                                                                                   | Grand<br>Total:         2         58778.10         571.21         58206.89         200.25         1003.68         150.73         77.21         646.29         13114.74         42584.21         429.80         43014.00         302.00         1474.16                                                                                                                                                                                                                                                                                                                                                                                                                                                                                                                                                                                                                                                                                                                                                                                                                                                                                                                                                                                                                                                                                               |
| gistration of establishment and<br>encement Certificate. A copy of<br>ineer in order to inspect the                                                                                                                                                                                                                                                                                                                                                                                                                                                                                                                                                                                                                                                                                                                                                                                                                                                                                                                                                                                                                                                                                                                                                                                                                                                                                                                                                             |                                 | WING<br>D SECOND FL<br>FLOOR #01                                                   | AT 125.88 112.69                                                            | 11                                                                                                   | Block :A (CLUB HOUSE AND EWS BLOCK )                                                                                                                                                                                                                                                                                                                                                                                                                                                                                                                                                                                                                                                                                                                                                                                                                                                                                                                                                                                                                                                                                                                                                                                                                                                                                                                 |
| orkers working at construction<br>e changes if any of the list of                                                                                                                                                                                                                                                                                                                                                                                                                                                                                                                                                                                                                                                                                                                                                                                                                                                                                                                                                                                                                                                                                                                                                                                                                                                                                                                                                                                               |                                 | WING<br>D SECOND FL<br>FLOOR #02<br>WING                                           | AT 125.73 113.02                                                            | 10                                                                                                   | Floor<br>NameGross<br>Builtup<br>inTotal<br>AreaTotal<br>Form<br>Deductions (Area in Sq.mt.)Proposed<br>FAR<br>(Sq.mt.)Add<br>FAR<br>Area in<br>(Sq.mt.)Carpet<br>AreaFloor<br>NameGross<br>Builtup<br>inTotal<br>AreaTotal<br>FAR<br>(Sq.mt.)Total<br>FAR Area<br>(Sq.mt.)Total<br>FAR Area<br>                                                                                                                                                                                                                                      |
| ll engage a construction worker<br>Building and Other Construction                                                                                                                                                                                                                                                                                                                                                                                                                                                                                                                                                                                                                                                                                                                                                                                                                                                                                                                                                                                                                                                                                                                                                                                                                                                                                                                                                                                              |                                 | D SECOND FL.<br>FLOOR #03<br>WING                                                  | AT 120.70 108.22                                                            | 11                                                                                                   | Area     Area     Area     Area     Area     (Sq.mt.)     (Sq                                                                                                             |
| arting education to the children                                                                                                                                                                                                                                                                                                                                                                                                                                                                                                                                                                                                                                                                                                                                                                                                                                                                                                                                                                                                                                                                                                                                                                                                                                                                                                                                                                                                                                |                                 | FLOOR #01<br>WING                                                                  | AT 130.03 116.35<br>AT 125.88 112.69                                        | 11                                                                                                   | Terrace<br>Floor         50.93         1.29         49.64         15.56         0.00         34.08         0.00         0.00         0.00         0.00         0.00         0.00         0.00         0.00         0.00         0.00         0.00         0.00         0.00         0.00         0.00         0.00         0.00         0.00         0.00         0.00         0.00         0.00         0.00         0.00         0.00         0.00         0.00         0.00         0.00         0.00         0.00         0.00         0.00         0.00         0.00         0.00         0.00         0.00         0.00         0.00         0.00         0.00         0.00         0.00         0.00         0.00         0.00         0.00         0.00         0.00         0.00         0.00         0.00         0.00         0.00         0.00         0.00         0.00         0.00         0.00         0.00         0.00         0.00         0.00         0.00         0.00         0.00         0.00         0.00         0.00         0.00         0.00         0.00         0.00         0.00         0.00         0.00         0.00         0.00         0.00         0.00         0.00         0.00         0.00         0.00                                                                                                  |
| actor to the Labour Department<br>ibited.<br>e construction work is a must.                                                                                                                                                                                                                                                                                                                                                                                                                                                                                                                                                                                                                                                                                                                                                                                                                                                                                                                                                                                                                                                                                                                                                                                                                                                                                                                                                                                     |                                 |                                                                                    | AT 129.39 116.25                                                            | 11                                                                                                   | Third<br>Floor         349.87         3.15         346.72         0.00         2.34         0.00         0.29         0.00         344.09         0.00         344.09         0.9         0.00           Second         349.87         3.15         346.72         0.00         2.34         0.00         0.29         0.00         344.09         0.90         344.09         0.90         0.00                                                                                                                                                                                                                                                                                                                                                                                                                                                                                                                                                                                                                                                                                                                                                                                                                                                                                                                                                     |
| ect of property in question.<br>estion is found to be false or<br>egal action will be initiated.                                                                                                                                                                                                                                                                                                                                                                                                                                                                                                                                                                                                                                                                                                                                                                                                                                                                                                                                                                                                                                                                                                                                                                                                                                                                                                                                                                |                                 | FLOOR #03       WING       A TYPICAL       FLOOR #04                               | AT 120.70 108.22                                                            | 11                                                                                                   | Floor         471.15         4.38         466.77         0.00         2.34         0.00         68.86         0.00         395.57         0.00         395.57         09         51.48                                                                                                                                                                                                                                                                                                                                                                                                                                                                                                                                                                                                                                                                                                                                                                                                                                                                                                                                                                                                                                                                                                                                                               |
| Conditions Imposed                                                                                                                                                                                                                                                                                                                                                                                                                                                                                                                                                                                                                                                                                                                                                                                                                                                                                                                                                                                                                                                                                                                                                                                                                                                                                                                                                                                                                                              |                                 | WING<br>B TYPICAL FL<br>FLOOR #01                                                  | AT 130.03 116.35                                                            | 11                                                                                                   | Ground<br>Floor       690.40       2.52       687.88       0.00       2.34       0.00       0.00       317.48       338.98       29.09       368.06       00       338.98         Total:       2262.09       17.64       2244.45       15.56       11.70       34.08       69.73       317.48       1766.82       29.09       1795.90       36       390.46         Total                         390.46                                                                                                                                                                                                                                                                                                                                                                                                                                                                                                                                                                                                                                                                                                                                                                                                                                                                                                                                             |
|                                                                                                                                                                                                                                                                                                                                                                                                                                                                                                                                                                                                                                                                                                                                                                                                                                                                                                                                                                                                                                                                                                                                                                                                                                                                                                                                                                                                                                                                 |                                 | WING<br>B TYPICAL FL<br>FLOOR #02<br>WING                                          | AT 125.89 112.69                                                            | 11                                                                                                   | Number       of Same       1       Blocks                                                                                                                                                                                                                                                                                                                                                                                                                                                                                                                                                                                                                                                                                                                                                                                                                                                                                                                                                                                                                                                                                                                                                                                                                                                                                                            |
| All the conditions<br>imposed in the letter<br>issued by the Statutory                                                                                                                                                                                                                                                                                                                                                                                                                                                                                                                                                                                                                                                                                                                                                                                                                                                                                                                                                                                                                                                                                                                                                                                                                                                                                                                                                                                          |                                 |                                                                                    | AT 129.39 116.25                                                            | 11                                                                                                   | :       Comparing       Comparing <t< td=""></t<>    |
| Body should be adhered<br>to                                                                                                                                                                                                                                                                                                                                                                                                                                                                                                                                                                                                                                                                                                                                                                                                                                                                                                                                                                                                                                                                                                                                                                                                                                                                                                                                                                                                                                    | TYPICAL - 4- 17<br>FLOOR PLAN   | B TYPICAL FL.<br>FLOOR #04<br>WING                                                 | AT 120.70 108.22                                                            | 11 224                                                                                               | UnitBUA Table for Block :A (CLUB HOUSE AND EWS BLOCK)                                                                                                                                                                                                                                                                                                                                                                                                                                                                                                                                                                                                                                                                                                                                                                                                                                                                                                                                                                                                                                                                                                                                                                                                                                                                                                |
|                                                                                                                                                                                                                                                                                                                                                                                                                                                                                                                                                                                                                                                                                                                                                                                                                                                                                                                                                                                                                                                                                                                                                                                                                                                                                                                                                                                                                                                                 |                                 | FLOOR #01<br>WING                                                                  | AT 130.03 116.35<br>AT 129.39 116.68                                        |                                                                                                      | FLOOR     Name     UnitBUA Type     UnitBUA Area     Carpet Area     No. of Rooms     No. of Tenement       FF #01     EWS UNIT     30.58     26.75     3       FF #02     EWS UNIT     30.22     26.26     3                                                                                                                                                                                                                                                                                                                                                                                                                                                                                                                                                                                                                                                                                                                                                                                                                                                                                                                                                                                                                                                                                                                                        |
| ion No. 109925774735 dated:                                                                                                                                                                                                                                                                                                                                                                                                                                                                                                                                                                                                                                                                                                                                                                                                                                                                                                                                                                                                                                                                                                                                                                                                                                                                                                                                                                                                                                     |                                 | FLOOR #03<br>WING                                                                  | AT 129.39 116.00<br>AT 120.70 108.22                                        | 11                                                                                                   | FF #03         EWS UNIT         30.23         26.27         3           FIRST FLOOR         FF #04         EWS UNIT         30.54         26.71         3           FLAN         FF #05         EWS UNIT         30.56         26.71         3         9                                                                                                                                                                                                                                                                                                                                                                                                                                                                                                                                                                                                                                                                                                                                                                                                                                                                                                                                                                                                                                                                                             |
| : 26,23,242-00                                                                                                                                                                                                                                                                                                                                                                                                                                                                                                                                                                                                                                                                                                                                                                                                                                                                                                                                                                                                                                                                                                                                                                                                                                                                                                                                                                                                                                                  |                                 | FLOOR #04<br>WING                                                                  | AT 125.89 112.69                                                            | 11                                                                                                   | FF #06         EWS UNIT         29.70         26.27         3           FF #07         EWS UNIT         29.64         26.04         3           FF #08         EWS UNIT         29.76         26.26         3                                                                                                                                                                                                                                                                                                                                                                                                                                                                                                                                                                                                                                                                                                                                                                                                                                                                                                                                                                                                                                                                                                                                        |
| : 0-00<br>:1,16,444-00                                                                                                                                                                                                                                                                                                                                                                                                                                                                                                                                                                                                                                                                                                                                                                                                                                                                                                                                                                                                                                                                                                                                                                                                                                                                                                                                                                                                                                          |                                 | WING                                                                               | AT 129.58 116.34                                                            | 10                                                                                                   | FF #09         EWS UNIT         30.58         26.75         3           SF # 08         EWS UNIT         29.76         26.26         3           SF #01         EWS UNIT         30.58         26.75         3                                                                                                                                                                                                                                                                                                                                                                                                                                                                                                                                                                                                                                                                                                                                                                                                                                                                                                                                                                                                                                                                                                                                       |
| :00-00                                                                                                                                                                                                                                                                                                                                                                                                                                                                                                                                                                                                                                                                                                                                                                                                                                                                                                                                                                                                                                                                                                                                                                                                                                                                                                                                                                                                                                                          |                                 | WING<br>D TYPICAL FL<br>FLOOR #02                                                  | AT 125.88 112.69                                                            | 11                                                                                                   | SF #02         EWS UNIT         30.22         26.26         3           SECOND         SF #03         EWS UNIT         30.23         26.27         3           SECOND         SF #04         EWS UNIT         30.54         26.71         3         9                                                                                                                                                                                                                                                                                                                                                                                                                                                                                                                                                                                                                                                                                                                                                                                                                                                                                                                                                                                                                                                                                                |
| :14,55,547-00<br>:2,20,000-00<br>:93,101-00                                                                                                                                                                                                                                                                                                                                                                                                                                                                                                                                                                                                                                                                                                                                                                                                                                                                                                                                                                                                                                                                                                                                                                                                                                                                                                                                                                                                                     |                                 | WING<br>D TYPICAL FL<br>FLOOR #03<br>WING                                          | AT 129.39 116.68                                                            | 10                                                                                                   | FLOOR PLAN         SI #04         EWS ONT         30.54         20.71         3           SF #05         EWS UNIT         30.56         26.75         3           SF #06         EWS UNIT         29.70         26.27         3           SF #07         EWS UNIT         29.64         26.27         3                                                                                                                                                                                                                                                                                                                                                                                                                                                                                                                                                                                                                                                                                                                                                                                                                                                                                                                                                                                                                                              |
| :00-00<br>:45,08,334-00<br>s. 45,09,000-00                                                                                                                                                                                                                                                                                                                                                                                                                                                                                                                                                                                                                                                                                                                                                                                                                                                                                                                                                                                                                                                                                                                                                                                                                                                                                                                                                                                                                      |                                 | D TYPICAL FL.<br>FLOOR #04<br>WING A THIRD                                         | AT 120.70 108.22<br>AT 130.03 116.35                                        |                                                                                                      | SF #09         EWS UNIT         30.58         26.75         3           TF & FF #01         EWS UNIT         30.58         26.75         3           TF & FF #01         EWS UNIT         30.22         26.26         3                                                                                                                                                                                                                                                                                                                                                                                                                                                                                                                                                                                                                                                                                                                                                                                                                                                                                                                                                                                                                                                                                                                              |
|                                                                                                                                                                                                                                                                                                                                                                                                                                                                                                                                                                                                                                                                                                                                                                                                                                                                                                                                                                                                                                                                                                                                                                                                                                                                                                                                                                                                                                                                 |                                 | FLOOR #01       WING A THIRD       FLOOR #02                                       | AT 125.88 112.69                                                            | 11                                                                                                   | TF & FF #03         EWS UNIT         30.23         26.27         3           TF & FF #04         EWS UNIT         30.54         26.71         3                                                                                                                                                                                                                                                                                                                                                                                                                                                                                                                                                                                                                                                                                                                                                                                                                                                                                                                                                                                                                                                                                                                                                                                                      |
|                                                                                                                                                                                                                                                                                                                                                                                                                                                                                                                                                                                                                                                                                                                                                                                                                                                                                                                                                                                                                                                                                                                                                                                                                                                                                                                                                                                                                                                                 |                                 | FLOOR #03     FL       WING A THIRD     FL       FLOOR #04     FL                  | AT         129.39         116.25           AT         120.70         108.22 | <u> </u>                                                                                             | 4 FLOOR PLAN<br>TF & FF #06 EWS UNIT 29.70 26.27 3<br>TF & FF #07 EWS UNIT 29.64 26.27 3                                                                                                                                                                                                                                                                                                                                                                                                                                                                                                                                                                                                                                                                                                                                                                                                                                                                                                                                                                                                                                                                                                                                                                                                                                                             |
|                                                                                                                                                                                                                                                                                                                                                                                                                                                                                                                                                                                                                                                                                                                                                                                                                                                                                                                                                                                                                                                                                                                                                                                                                                                                                                                                                                                                                                                                 |                                 |                                                                                    | AT 130.03 116.35<br>AT 125.89 112.69                                        | <u> </u>                                                                                             | TF & FF #08         EWS UNIT         29.76         26.26         3           TF & FF #09         EWS UNIT         30.58         26.75         3           Total:         -         -         1087.19         952.91         108         36                                                                                                                                                                                                                                                                                                                                                                                                                                                                                                                                                                                                                                                                                                                                                                                                                                                                                                                                                                                                                                                                                                           |
|                                                                                                                                                                                                                                                                                                                                                                                                                                                                                                                                                                                                                                                                                                                                                                                                                                                                                                                                                                                                                                                                                                                                                                                                                                                                                                                                                                                                                                                                 | THIRD FLOOR<br>PLAN             | WING B THIRD<br>FLOOR #03<br>WING B THIRD                                          | AT 129.39 116.25<br>AT 120.70 108.22                                        | 14                                                                                                   | SIGNATURE<br>OWNER'S ADDRESS WITH ID                                                                                                                                                                                                                                                                                                                                                                                                                                                                                                                                                                                                                                                                                                                                                                                                                                                                                                                                                                                                                                                                                                                                                                                                                                                                                                                 |
|                                                                                                                                                                                                                                                                                                                                                                                                                                                                                                                                                                                                                                                                                                                                                                                                                                                                                                                                                                                                                                                                                                                                                                                                                                                                                                                                                                                                                                                                 |                                 | FLOOR #04       WING C THIRD       FLOOR #01       WING C THIRD       WING C THIRD | AT 130.03 116.35                                                            | 11                                                                                                   | NUMBER & CONTACT NUMBER :<br>NIRMALA & OTHERS OWNER M/S BREN CORPRATION PVT LTD<br>Rep By BOOPESH REDDY #61, 3RD FLOOR, 8TH A BLOCK,                                                                                                                                                                                                                                                                                                                                                                                                                                                                                                                                                                                                                                                                                                                                                                                                                                                                                                                                                                                                                                                                                                                                                                                                                 |
|                                                                                                                                                                                                                                                                                                                                                                                                                                                                                                                                                                                                                                                                                                                                                                                                                                                                                                                                                                                                                                                                                                                                                                                                                                                                                                                                                                                                                                                                 |                                 | FLOOR #02<br>WING C THIRD<br>FLOOR #03<br>FL                                       | AT 129.39 116.68<br>AT 120.70 108.22                                        | 11                                                                                                   | KORAMANGALA, BENGALURU                                                                                                                                                                                                                                                                                                                                                                                                                                                                                                                                                                                                                                                                                                                                                                                                                                                                                                                                                                                                                                                                                                                                                                                                                                                                                                                               |
|                                                                                                                                                                                                                                                                                                                                                                                                                                                                                                                                                                                                                                                                                                                                                                                                                                                                                                                                                                                                                                                                                                                                                                                                                                                                                                                                                                                                                                                                 |                                 | WING D THIRD                                                                       | AT 125.88 112.69<br>AT 129.39 116.68                                        | <u> </u>                                                                                             | ARCHITECT/ENGINEER                                                                                                                                                                                                                                                                                                                                                                                                                                                                                                                                                                                                                                                                                                                                                                                                                                                                                                                                                                                                                                                                                                                                                                                                                                                                                                                                   |
|                                                                                                                                                                                                                                                                                                                                                                                                                                                                                                                                                                                                                                                                                                                                                                                                                                                                                                                                                                                                                                                                                                                                                                                                                                                                                                                                                                                                                                                                 | Total:                          | FLOOR #02       WING D THIRD       FLOOR #03       -                               | AT 120.70 108.22<br>- 33619.88 30151.23                                     |                                                                                                      | The plans are approved in accordance with the acceptance for<br>The plans are approved in accordance with the acceptance for<br>The plans are approved in accordance with the acceptance for<br>The plans are approved in accordance with the acceptance for                                                                                                                                                                                                                                                                                                                                                                                                                                                                                                                                                                                                                                                                                                                                                                                                                                                                                                                                                                                                                                                                                         |
|                                                                                                                                                                                                                                                                                                                                                                                                                                                                                                                                                                                                                                                                                                                                                                                                                                                                                                                                                                                                                                                                                                                                                                                                                                                                                                                                                                                                                                                                 | Balcony Calc                    | ulations Table                                                                     |                                                                             |                                                                                                      | approval by the Commissioner on date: vide lp number. Cross, Asriokhagar, B.H.Road. Turnkur BCC/BL-3.2.3/E-1085/92-93<br>BBMP/ADDL.DIR/JDCENTRAL/0001/19–20 subject to terms and conditions laid down along with this building plan approval.                                                                                                                                                                                                                                                                                                                                                                                                                                                                                                                                                                                                                                                                                                                                                                                                                                                                                                                                                                                                                                                                                                        |
|                                                                                                                                                                                                                                                                                                                                                                                                                                                                                                                                                                                                                                                                                                                                                                                                                                                                                                                                                                                                                                                                                                                                                                                                                                                                                                                                                                                                                                                                 | FLOOF<br>TYPICAL - 4- 1<br>PLAN | 7 FLOOR 1.22 X 3.00                                                                |                                                                             | TOTAL AREA<br>180.60                                                                                 | Validity of this approval is two years from the date of issue.  PROJECT TITLE : RESIDENTIAL DEVLOPMENT PLAN FOR APPARTMENT BUILDING 1.                                                                                                                                                                                                                                                                                                                                                                                                                                                                                                                                                                                                                                                                                                                                                                                                                                                                                                                                                                                                                                                                                                                                                                                                               |
|                                                                                                                                                                                                                                                                                                                                                                                                                                                                                                                                                                                                                                                                                                                                                                                                                                                                                                                                                                                                                                                                                                                                                                                                                                                                                                                                                                                                                                                                 | THIRD FLOOR<br>Total            |                                                                                    |                                                                             | 7.32<br>187.92                                                                                       | Khata No. 1198, Sy No. 36/1 & 39, Haraluru Village, Ward No. 150,<br>Bellanduru, Marathahalli Sub-division, Mahadevapura Zone, Bangalore                                                                                                                                                                                                                                                                                                                                                                                                                                                                                                                                                                                                                                                                                                                                                                                                                                                                                                                                                                                                                                                                                                                                                                                                             |
|                                                                                                                                                                                                                                                                                                                                                                                                                                                                                                                                                                                                                                                                                                                                                                                                                                                                                                                                                                                                                                                                                                                                                                                                                                                                                                                                                                                                                                                                 |                                 |                                                                                    |                                                                             |                                                                                                      | NORTH DRAWING TITLE : SITE PLAN                                                                                                                                                                                                                                                                                                                                                                                                                                                                                                                                                                                                                                                                                                                                                                                                                                                                                                                                                                                                                                                                                                                                                                                                                                                                                                                      |
|                                                                                                                                                                                                                                                                                                                                                                                                                                                                                                                                                                                                                                                                                                                                                                                                                                                                                                                                                                                                                                                                                                                                                                                                                                                                                                                                                                                                                                                                 |                                 |                                                                                    |                                                                             |                                                                                                      |                                                                                                                                                                                                                                                                                                                                                                                                                                                                                                                                                                                                                                                                                                                                                                                                                                                                                                                                                                                                                                                                                                                                                                                                                                                                                                                                                      |