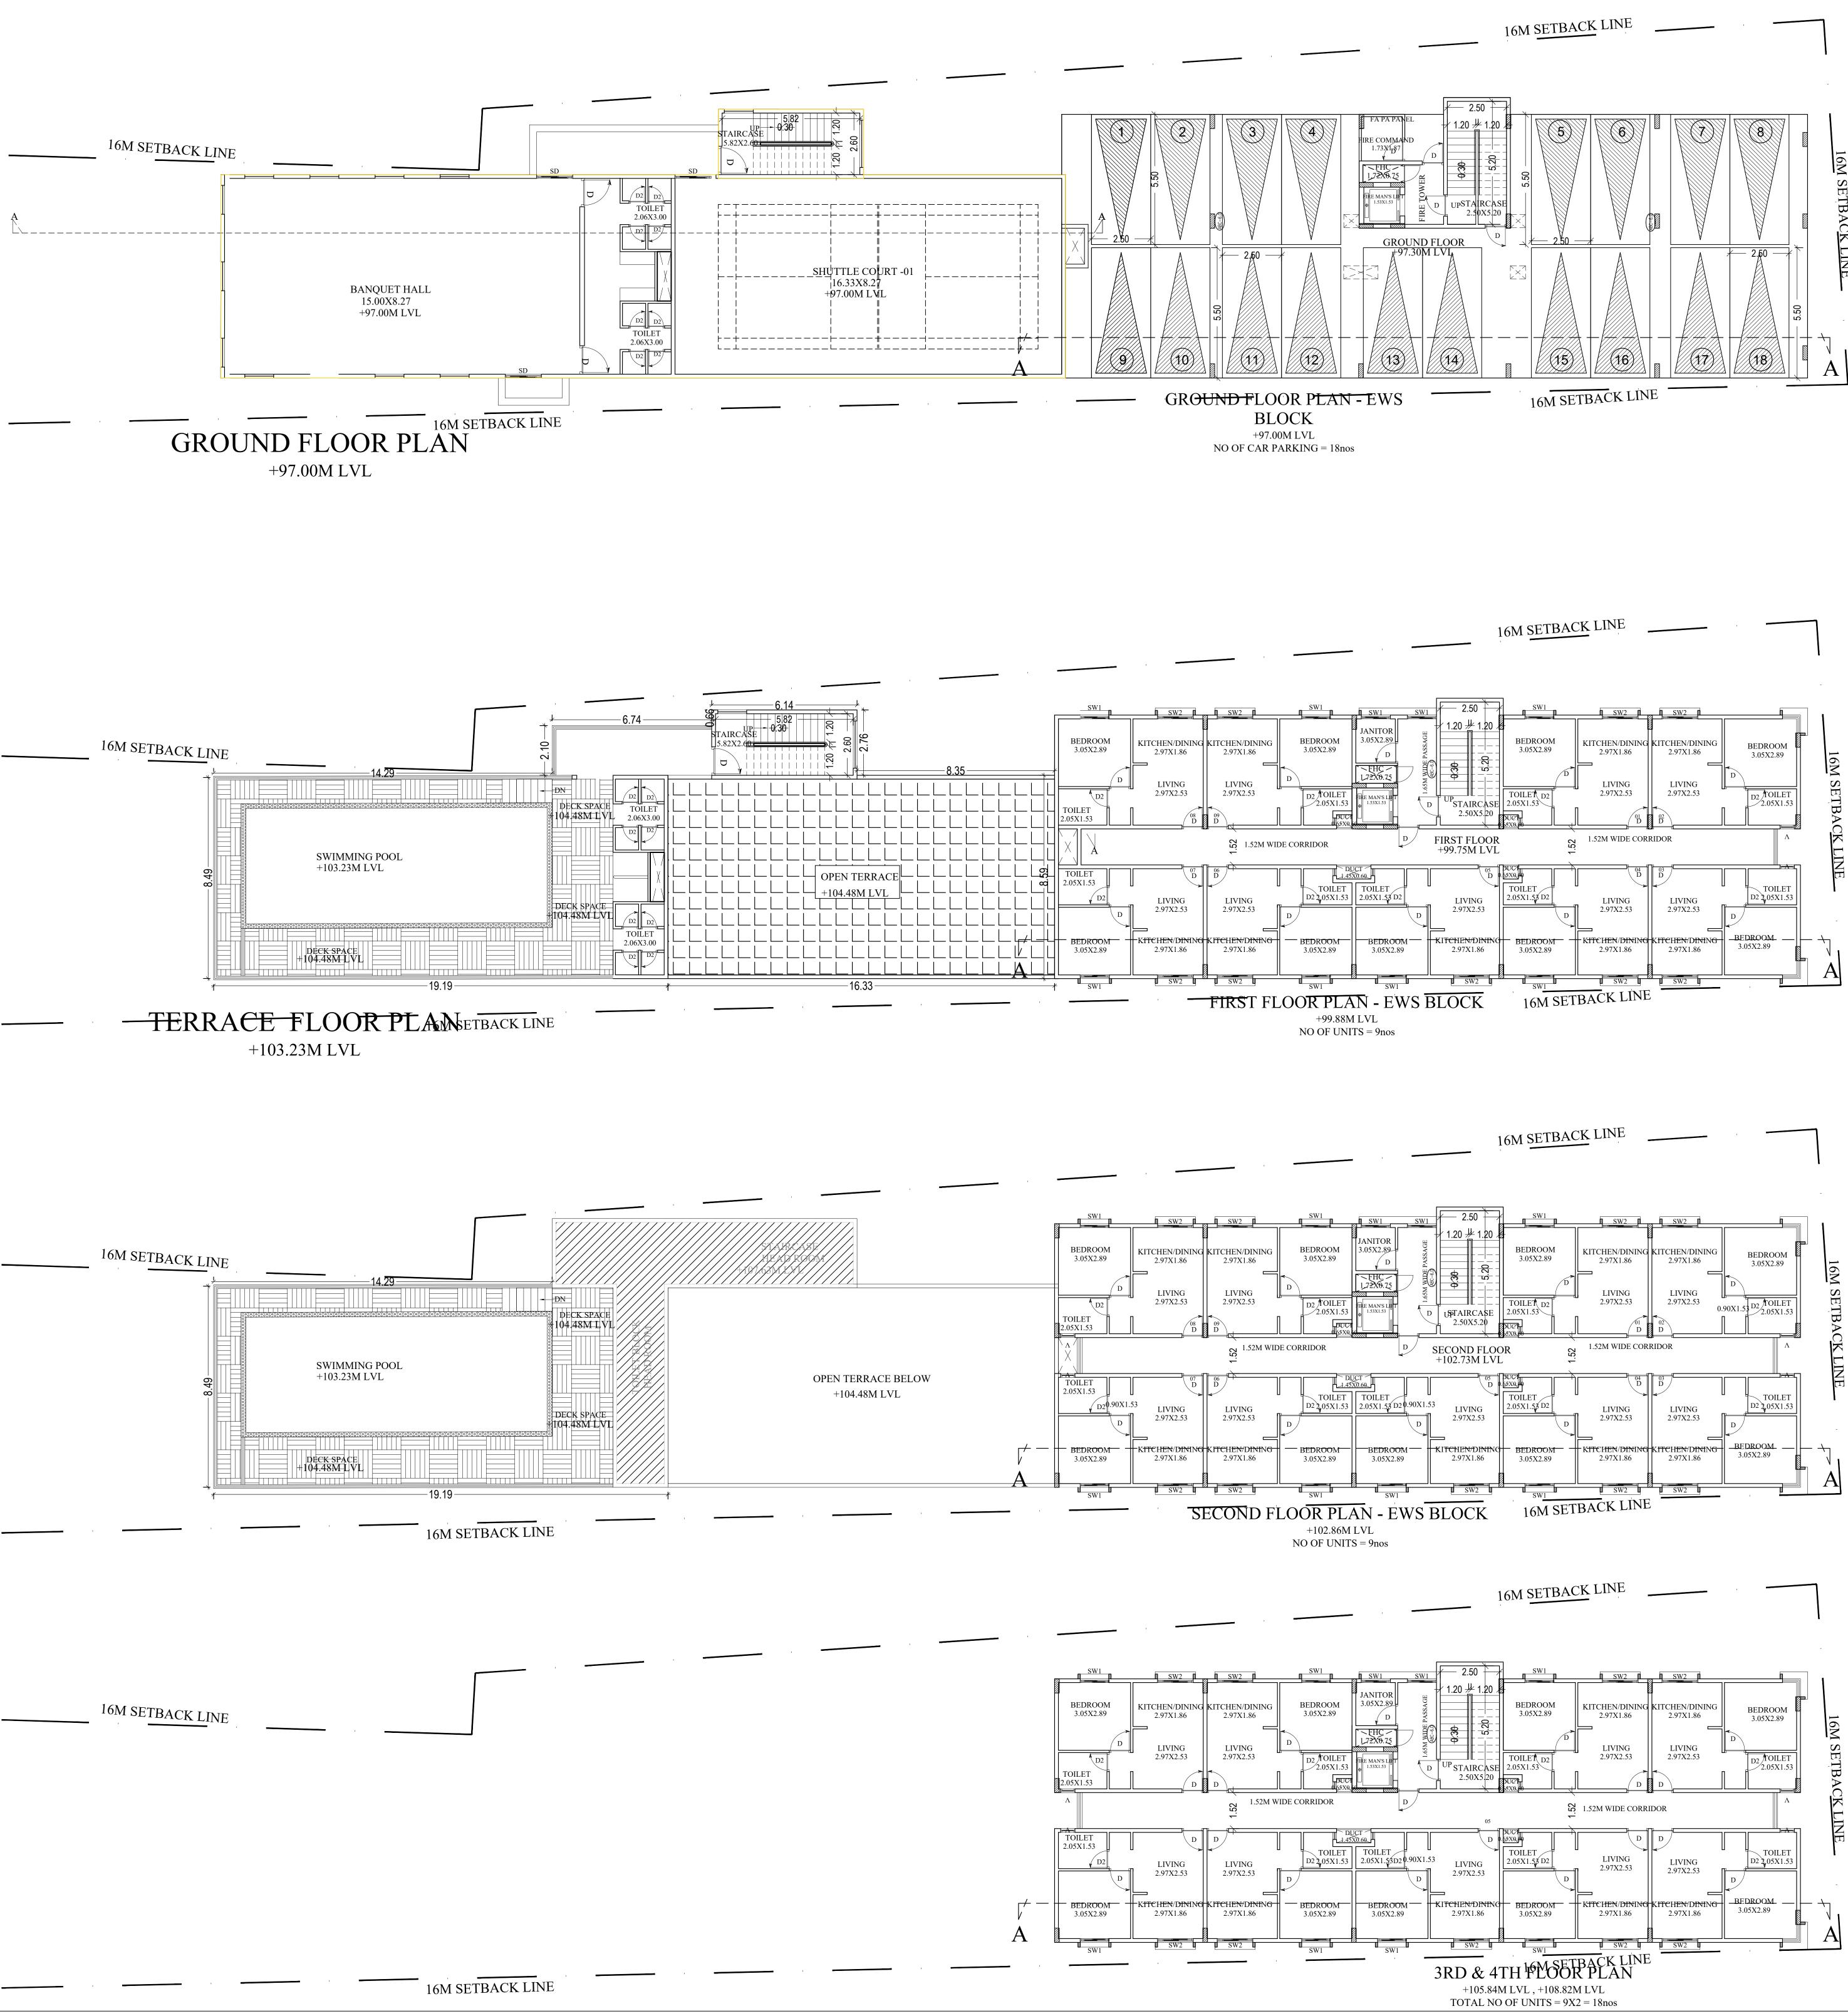

| Block :A (RESIDENTIAL APARTMENT BL                                                                                                                                                                                                                                                                                                                                                                                                                                                                                                                                                                                                                                                                                                                                                                                                                                                                                                                                                                                                                                                                                                                                                                                                                                                                                                                                                                                                                              | JILDING)                        |                                                                                    |                                                                             |                                                                                                      | AREA STATEMENT (BBMP) VERSION NO.: 1.0.11<br>VERSION DATE: 01/11/2018                                                                                                                                                                                                                                                                                                                                                                                                                                                                                                                                                                                                                                                                                                                                                                                                                                                                                                                                                                                                                                                                                                                                                                                                                                                                                |
|-----------------------------------------------------------------------------------------------------------------------------------------------------------------------------------------------------------------------------------------------------------------------------------------------------------------------------------------------------------------------------------------------------------------------------------------------------------------------------------------------------------------------------------------------------------------------------------------------------------------------------------------------------------------------------------------------------------------------------------------------------------------------------------------------------------------------------------------------------------------------------------------------------------------------------------------------------------------------------------------------------------------------------------------------------------------------------------------------------------------------------------------------------------------------------------------------------------------------------------------------------------------------------------------------------------------------------------------------------------------------------------------------------------------------------------------------------------------|---------------------------------|------------------------------------------------------------------------------------|-----------------------------------------------------------------------------|------------------------------------------------------------------------------------------------------|------------------------------------------------------------------------------------------------------------------------------------------------------------------------------------------------------------------------------------------------------------------------------------------------------------------------------------------------------------------------------------------------------------------------------------------------------------------------------------------------------------------------------------------------------------------------------------------------------------------------------------------------------------------------------------------------------------------------------------------------------------------------------------------------------------------------------------------------------------------------------------------------------------------------------------------------------------------------------------------------------------------------------------------------------------------------------------------------------------------------------------------------------------------------------------------------------------------------------------------------------------------------------------------------------------------------------------------------------|
| Deductions<br>From<br>Gross Total                                                                                                                                                                                                                                                                                                                                                                                                                                                                                                                                                                                                                                                                                                                                                                                                                                                                                                                                                                                                                                                                                                                                                                                                                                                                                                                                                                                                                               |                                 |                                                                                    | Proposed Add<br>FAR Are                                                     |                                                                                                      | PROJECT DETAIL:                                                                                                                                                                                                                                                                                                                                                                                                                                                                                                                                                                                                                                                                                                                                                                                                                                                                                                                                                                                                                                                                                                                                                                                                                                                                                                                                      |
| Floor<br>Name<br>Area<br>Sq.mt.)                                                                                                                                                                                                                                                                                                                                                                                                                                                                                                                                                                                                                                                                                                                                                                                                                                                                                                                                                                                                                                                                                                                                                                                                                                                                                                                                                                                                                                |                                 | Deductions (Area in Sq.                                                            | mt.) Area FAF<br>(Sq.mt.) (Sq                                               | R FAR Area<br>(Sq.mt.) (Sq.mt.)                                                                      | Initialization     Plot SubUse: Apartment       CENTRAL/0001/19-20     Land Use Zone: Residential (Main)       Application Type: Building Permission     Plot/Sub Plot No.: 1198                                                                                                                                                                                                                                                                                                                                                                                                                                                                                                                                                                                                                                                                                                                                                                                                                                                                                                                                                                                                                                                                                                                                                                     |
| Cutout           Terrace         318 33         16 99         301 34                                                                                                                                                                                                                                                                                                                                                                                                                                                                                                                                                                                                                                                                                                                                                                                                                                                                                                                                                                                                                                                                                                                                                                                                                                                                                                                                                                                            | StairCase Lift 184.69 0.00      | Lift<br>Machine Substructu<br>116.65 0.                                            |                                                                             | air Tenement                                                                                         | Nature of Sanction: New     City Survey No.: 36/1 & 39       Location: Ring-III     Khata No. (As per Khata Extract): 1198                                                                                                                                                                                                                                                                                                                                                                                                                                                                                                                                                                                                                                                                                                                                                                                                                                                                                                                                                                                                                                                                                                                                                                                                                           |
| Seventeenth<br>Floor 2461.30 26.79 2434.51                                                                                                                                                                                                                                                                                                                                                                                                                                                                                                                                                                                                                                                                                                                                                                                                                                                                                                                                                                                                                                                                                                                                                                                                                                                                                                                                                                                                                      | 0.00 51.84                      | 0.00 0.4                                                                           | 44 0.00 0.00 2382.23                                                        | 0.00 2382.23 16 0.00                                                                                 | Building Line Specified as per Z.R: NA     Locally / Subject of the property. HARALOR VILLAGE, VARTHOR HOBET, BENGALURU EAST TALUK       Zone: Mahadevpura (C)     Ward: Ward - 150 (C)                                                                                                                                                                                                                                                                                                                                                                                                                                                                                                                                                                                                                                                                                                                                                                                                                                                                                                                                                                                                                                                                                                                                                              |
| Sinteentin         2461.30         26.79         2434.51           Floor         2461.30         26.79         2434.51           Fifteenth         2461.30         26.79         2434.51           Floor         2461.30         26.79         2434.51                                                                                                                                                                                                                                                                                                                                                                                                                                                                                                                                                                                                                                                                                                                                                                                                                                                                                                                                                                                                                                                                                                                                                                                                          | 0.00 51.84<br>0.00 51.84        |                                                                                    |                                                                             | 0.00         2382.23         16         0.00           0.00         2382.23         16         0.00  | Planning District: 318-Begur       AREA DETAILS:       SQ.MT.                                                                                                                                                                                                                                                                                                                                                                                                                                                                                                                                                                                                                                                                                                                                                                                                                                                                                                                                                                                                                                                                                                                                                                                                                                                                                        |
| Fourteenth<br>Floor         2461.30         26.79         2434.51           Thirteenth         2461.30         26.79         2434.51                                                                                                                                                                                                                                                                                                                                                                                                                                                                                                                                                                                                                                                                                                                                                                                                                                                                                                                                                                                                                                                                                                                                                                                                                                                                                                                            | 0.00 51.84                      |                                                                                    |                                                                             | 0.00         2382.23         16         0.00           0.00         2382.23         16         0.00  | NET AREA OF PLOT     (A-Deductions)     20132.94       Deduction for Balance Plot Area                                                                                                                                                                                                                                                                                                                                                                                                                                                                                                                                                                                                                                                                                                                                                                                                                                                                                                                                                                                                                                                                                                                                                                                                                                                               |
| Twelfth 2461.30 26.79 2434.51                                                                                                                                                                                                                                                                                                                                                                                                                                                                                                                                                                                                                                                                                                                                                                                                                                                                                                                                                                                                                                                                                                                                                                                                                                                                                                                                                                                                                                   | 0.00 51.84                      | 0.00 0.4                                                                           | 44 0.00 0.00 2382.23                                                        | 0.00 2382.23 16 0.00                                                                                 | Amenity Area     1006.65       Total     1006.65       BALANCE AREA OF PLOT     (A-Deductions)     19126.29                                                                                                                                                                                                                                                                                                                                                                                                                                                                                                                                                                                                                                                                                                                                                                                                                                                                                                                                                                                                                                                                                                                                                                                                                                          |
| Floor         2461.30         26.79         2434.51           Tenth         2461.30         26.79         2434.51           Floor         2461.30         26.79         2434.51                                                                                                                                                                                                                                                                                                                                                                                                                                                                                                                                                                                                                                                                                                                                                                                                                                                                                                                                                                                                                                                                                                                                                                                                                                                                                 | 0.00 51.84<br>0.00 51.84        |                                                                                    |                                                                             | 0.00         2382.23         16         0.00           0.00         2382.23         16         0.00  | COVERAGE CHECK         Permissible Coverage area (50.00 %)       9563.14         Proposed Coverage Area (17.07 %)       3264.70                                                                                                                                                                                                                                                                                                                                                                                                                                                                                                                                                                                                                                                                                                                                                                                                                                                                                                                                                                                                                                                                                                                                                                                                                      |
| Ninth         2461.30         26.79         2434.51           Floor         2461.30         26.79         2434.51           Eighth         2461.30         26.79         2434.51                                                                                                                                                                                                                                                                                                                                                                                                                                                                                                                                                                                                                                                                                                                                                                                                                                                                                                                                                                                                                                                                                                                                                                                                                                                                                | 0.00 51.84                      |                                                                                    |                                                                             | 0.00         2382.23         16         0.00           0.00         2382.23         16         0.00  | Achieved Net coverage area (17.07 %)3264.70Balance coverage area left (32.93 %)6298.44                                                                                                                                                                                                                                                                                                                                                                                                                                                                                                                                                                                                                                                                                                                                                                                                                                                                                                                                                                                                                                                                                                                                                                                                                                                               |
| Floor         Seventh         2461.30         26.79         2434.51           Floor         Sixth         <                                                                                                                                                                                     | 0.00 51.84                      | 0.00 0.4                                                                           | 44 0.00 0.00 2382.23                                                        | 0.00 2382.23 16 0.00                                                                                 | FAR CHECK         Permissible F.A.R. as per zoning regulation 2015 ( 2.25 )         43034.14         Additional F.A.R within Ring I and II ( for amalgamated plot - )         0.00                                                                                                                                                                                                                                                                                                                                                                                                                                                                                                                                                                                                                                                                                                                                                                                                                                                                                                                                                                                                                                                                                                                                                                   |
| Floor         2461.30         26.79         2434.51           Fifth         2461.30         26.79         2434.51           Floor         2461.30         26.79         2434.51                                                                                                                                                                                                                                                                                                                                                                                                                                                                                                                                                                                                                                                                                                                                                                                                                                                                                                                                                                                                                                                                                                                                                                                                                                                                                 | 0.00 51.84<br>0.00 51.84        |                                                                                    |                                                                             | 0.00         2382.23         16         0.00           0.00         2382.23         16         0.00  | Allowable TDR Area (60% of Perm.FAR )0.00Premium FAR for Plot within Impact Zone ( - )0.00Total Perm. FAR area ( 2.25 )43034.14                                                                                                                                                                                                                                                                                                                                                                                                                                                                                                                                                                                                                                                                                                                                                                                                                                                                                                                                                                                                                                                                                                                                                                                                                      |
| Fourth<br>Floor         2461.30         26.79         2434.51           Third         2211.11         26.79         2184.32                                                                                                                                                                                                                                                                                                                                                                                                                                                                                                                                                                                                                                                                                                                                                                                                                                                                                                                                                                                                                                                                                                                                                                                                                                                                                                                                     | 0.00 51.84                      |                                                                                    |                                                                             | 0.00         2382.23         16         0.00           0.00         2132.04         14         0.00  | Residential FAR (99.00%)         42584.19           Proposed FAR Area         43013.98           Achieved Net FAR Area ( 2.25 )         43013.98                                                                                                                                                                                                                                                                                                                                                                                                                                                                                                                                                                                                                                                                                                                                                                                                                                                                                                                                                                                                                                                                                                                                                                                                     |
| Floor         2535.73         57.27         2478.46           Floor         Eirot         Eirot <td< td=""><td>0.00 54.18</td><td>0.00 0</td><td>44 0.00 0.00 2423.84</td><td>0.00 2423.84 14 298.13</td><td>Balance FAR Area ( 0.00 )     20.16       BUILT UP AREA CHECK     20.16</td></td<> | 0.00 54.18                      | 0.00 0                                                                             | 44 0.00 0.00 2423.84                                                        | 0.00 2423.84 14 298.13                                                                               | Balance FAR Area ( 0.00 )     20.16       BUILT UP AREA CHECK     20.16                                                                                                                                                                                                                                                                                                                                                                                                                                                                                                                                                                                                                                                                                                                                                                                                                                                                                                                                                                                                                                                                                                                                                                                                                                                                              |
| Floor         2203.79         26.79         2177.00           Ground         2576.81         26.79         2550.02           Floor         2576.81         26.79         2550.02                                                                                                                                                                                                                                                                                                                                                                                                                                                                                                                                                                                                                                                                                                                                                                                                                                                                                                                                                                                                                                                                                                                                                                                                                                                                                | 0.00 51.84<br>0.00 54.18        |                                                                                    |                                                                             | 0.00         2124.72         14         0.00           0.00         785.57         00         785.57 | Proposed BuiltUp Area58206.90Substructure Area Add in BUA (Layout Lvl)15.00Achieved BuiltUp Area58221.89                                                                                                                                                                                                                                                                                                                                                                                                                                                                                                                                                                                                                                                                                                                                                                                                                                                                                                                                                                                                                                                                                                                                                                                                                                             |
| Basement<br>Floor12212.0423.8812188.16Total:56516.02553.5755962.45                                                                                                                                                                                                                                                                                                                                                                                                                                                                                                                                                                                                                                                                                                                                                                                                                                                                                                                                                                                                                                                                                                                                                                                                                                                                                                                                                                                              | 0.00 54.18<br>184.69 991.98     |                                                                                    |                                                                             | 0.71400.71000.000.7141218.102661083.70                                                               |                                                                                                                                                                                                                                                                                                                                                                                                                                                                                                                                                                                                                                                                                                                                                                                                                                                                                                                                                                                                                                                                                                                                                                                                                                                                                                                                                      |
| Total<br>Number<br>of Same 1<br>Blocks                                                                                                                                                                                                                                                                                                                                                                                                                                                                                                                                                                                                                                                                                                                                                                                                                                                                                                                                                                                                                                                                                                                                                                                                                                                                                                                                                                                                                          |                                 |                                                                                    |                                                                             |                                                                                                      | PLOT BOUNDARY         ABUTTING ROAD         PROPOSED WORK (COVERAGE AREA)                                                                                                                                                                                                                                                                                                                                                                                                                                                                                                                                                                                                                                                                                                                                                                                                                                                                                                                                                                                                                                                                                                                                                                                                                                                                            |
| :<br>Total: 56516.02 553.57 55962.45                                                                                                                                                                                                                                                                                                                                                                                                                                                                                                                                                                                                                                                                                                                                                                                                                                                                                                                                                                                                                                                                                                                                                                                                                                                                                                                                                                                                                            | 184.69 991.98                   | 116.65 7.                                                                          | .48         646.29         12797.26         40817.39         40             | 0.71 41218.10 266 1084                                                                               | PROPOSED WORK (COVERAGE AREA) EXISTING (To be retained) EXISTING (To be demolished)                                                                                                                                                                                                                                                                                                                                                                                                                                                                                                                                                                                                                                                                                                                                                                                                                                                                                                                                                                                                                                                                                                                                                                                                                                                                  |
|                                                                                                                                                                                                                                                                                                                                                                                                                                                                                                                                                                                                                                                                                                                                                                                                                                                                                                                                                                                                                                                                                                                                                                                                                                                                                                                                                                                                                                                                 |                                 |                                                                                    |                                                                             | ,                                                                                                    | Block USE/SUBUSE Details                                                                                                                                                                                                                                                                                                                                                                                                                                                                                                                                                                                                                                                                                                                                                                                                                                                                                                                                                                                                                                                                                                                                                                                                                                                                                                                             |
|                                                                                                                                                                                                                                                                                                                                                                                                                                                                                                                                                                                                                                                                                                                                                                                                                                                                                                                                                                                                                                                                                                                                                                                                                                                                                                                                                                                                                                                                 | FLOOR                           | WING A FIRST<br>FLOOR #01<br>WINC A FIRST                                          | AT 130.03 116.35                                                            | <u>                                     </u>                                                         | Block Name     Block Use     Block SubUse     Block Structure     Block Land Use<br>Category       A (CLUB HOUSE AND     Acastront     Acastront     Block Structure                                                                                                                                                                                                                                                                                                                                                                                                                                                                                                                                                                                                                                                                                                                                                                                                                                                                                                                                                                                                                                                                                                                                                                                 |
|                                                                                                                                                                                                                                                                                                                                                                                                                                                                                                                                                                                                                                                                                                                                                                                                                                                                                                                                                                                                                                                                                                                                                                                                                                                                                                                                                                                                                                                                 |                                 | FLOOR #02FLWING A FIRSTFLFLOOR #03FL                                               | AT 125.88 112.69<br>AT 129.39 116.25                                        | <u> </u>                                                                                             | EWS BLOCK     Residential     Apartment     Highrise     R       )     A (RESIDENTIAL     Apartment     Highrise     R       APARTMENT     Residential     Apartment     Highrise     R                                                                                                                                                                                                                                                                                                                                                                                                                                                                                                                                                                                                                                                                                                                                                                                                                                                                                                                                                                                                                                                                                                                                                              |
|                                                                                                                                                                                                                                                                                                                                                                                                                                                                                                                                                                                                                                                                                                                                                                                                                                                                                                                                                                                                                                                                                                                                                                                                                                                                                                                                                                                                                                                                 |                                 | WING B FIRST                                                                       | AT 120.70 108.22<br>AT 130.03 116.35                                        | 11                                                                                                   | Required Parking(Table 7a)                                                                                                                                                                                                                                                                                                                                                                                                                                                                                                                                                                                                                                                                                                                                                                                                                                                                                                                                                                                                                                                                                                                                                                                                                                                                                                                           |
|                                                                                                                                                                                                                                                                                                                                                                                                                                                                                                                                                                                                                                                                                                                                                                                                                                                                                                                                                                                                                                                                                                                                                                                                                                                                                                                                                                                                                                                                 |                                 | FLOOR #01       WING B FIRST       FLOOR #02       WING B FIRST                    | AT 125.89 112.69                                                            | 11                                                                                                   | Block<br>Name     Type     Area     Units     Car       Block     SubUse     (Sq.mt.)     Reqd.     Prop.     Reqd.                                                                                                                                                                                                                                                                                                                                                                                                                                                                                                                                                                                                                                                                                                                                                                                                                                                                                                                                                                                                                                                                                                                                                                                                                                  |
|                                                                                                                                                                                                                                                                                                                                                                                                                                                                                                                                                                                                                                                                                                                                                                                                                                                                                                                                                                                                                                                                                                                                                                                                                                                                                                                                                                                                                                                                 | FIRST FLOOR<br>PLAN             | FLOOR #03     FL       WING B FIRST     FL       FLOOR #04     FL                  | AT 129.39 116.25<br>AT 120.70 108.22                                        | 14                                                                                                   | A (CLUB<br>HOUSE AND<br>EWS BLOCK     Residential     Apartment     0 - 50     2     -     1     18     -                                                                                                                                                                                                                                                                                                                                                                                                                                                                                                                                                                                                                                                                                                                                                                                                                                                                                                                                                                                                                                                                                                                                                                                                                                            |
|                                                                                                                                                                                                                                                                                                                                                                                                                                                                                                                                                                                                                                                                                                                                                                                                                                                                                                                                                                                                                                                                                                                                                                                                                                                                                                                                                                                                                                                                 |                                 | FLOOR #01                                                                          | AT 130.03 116.35<br>AT 125.73 113.02                                        | 11 10                                                                                                | )     A       (RESIDENTIAL<br>ARAPTMENT     Residential       Apartment     50 - 225       1     266                                                                                                                                                                                                                                                                                                                                                                                                                                                                                                                                                                                                                                                                                                                                                                                                                                                                                                                                                                                                                                                                                                                                                                                                                                                 |
|                                                                                                                                                                                                                                                                                                                                                                                                                                                                                                                                                                                                                                                                                                                                                                                                                                                                                                                                                                                                                                                                                                                                                                                                                                                                                                                                                                                                                                                                 |                                 | WING C FIRST<br>FLOOR #03<br>WING D FIRST                                          | AT 120.70 108.22<br>AT 125.88 112.69                                        | 11                                                                                                   | APARTMENT     Residential     Apartment     50 - 225     1     -     1     266     -       BUILDING)     Total :     -     -     -     1     266     -                                                                                                                                                                                                                                                                                                                                                                                                                                                                                                                                                                                                                                                                                                                                                                                                                                                                                                                                                                                                                                                                                                                                                                                               |
|                                                                                                                                                                                                                                                                                                                                                                                                                                                                                                                                                                                                                                                                                                                                                                                                                                                                                                                                                                                                                                                                                                                                                                                                                                                                                                                                                                                                                                                                 |                                 | WING D FIRST<br>FLOOR #02                                                          | AT 125.88 112.69<br>AT 125.73 113.02                                        | 10                                                                                                   | Parking Check (Table 7b)                                                                                                                                                                                                                                                                                                                                                                                                                                                                                                                                                                                                                                                                                                                                                                                                                                                                                                                                                                                                                                                                                                                                                                                                                                                                                                                             |
| nock - trials in the building, one                                                                                                                                                                                                                                                                                                                                                                                                                                                                                                                                                                                                                                                                                                                                                                                                                                                                                                                                                                                                                                                                                                                                                                                                                                                                                                                                                                                                                              |                                 | WING                                                                               | AT 120.70 108.22<br>AT 130.03 116.35                                        | 11                                                                                                   | Vehicle Type         No.         Area (Sq.mt.)         No.         Area (Sq.mt.)           Car         284         3905.00         354         4867.50                                                                                                                                                                                                                                                                                                                                                                                                                                                                                                                                                                                                                                                                                                                                                                                                                                                                                                                                                                                                                                                                                                                                                                                               |
| sure complete safety in respect<br>o years period of plan sanction<br>iilding Bye-law-2003.                                                                                                                                                                                                                                                                                                                                                                                                                                                                                                                                                                                                                                                                                                                                                                                                                                                                                                                                                                                                                                                                                                                                                                                                                                                                                                                                                                     |                                 | FLOOR #01WINGA SECONDFL                                                            | AT 125.88 112.69                                                            |                                                                                                      | Visitor's Car Parking         29         398.75         0         0.00           Total Car         313         4303.75         354         4867.50           TwoWheeler         -         398.75         0         0.00                                                                                                                                                                                                                                                                                                                                                                                                                                                                                                                                                                                                                                                                                                                                                                                                                                                                                                                                                                                                                                                                                                                              |
| of work shall not materially and<br>without prior approval of the<br>olved in contravention of the                                                                                                                                                                                                                                                                                                                                                                                                                                                                                                                                                                                                                                                                                                                                                                                                                                                                                                                                                                                                                                                                                                                                                                                                                                                                                                                                                              |                                 | FLOOR #02WINGA SECONDFLOOR #03                                                     | AT 129.39 116.25                                                            | 11                                                                                                   | Other Parking         -         -         8729.65           Total         4702.50         13597.15           FAR &Tenement Details         -         -                                                                                                                                                                                                                                                                                                                                                                                                                                                                                                                                                                                                                                                                                                                                                                                                                                                                                                                                                                                                                                                                                                                                                                                               |
| ng Orders and Policy Orders of<br>within a period of two (2) years<br>• Owner / Developer shall give                                                                                                                                                                                                                                                                                                                                                                                                                                                                                                                                                                                                                                                                                                                                                                                                                                                                                                                                                                                                                                                                                                                                                                                                                                                                                                                                                            |                                 | WING<br>A SECOND FL<br>FLOOR #04                                                   | AT 120.70 108.22                                                            | 11                                                                                                   | Deductions     Proposed     Add     Carpet                                                                                                                                                                                                                                                                                                                                                                                                                                                                                                                                                                                                                                                                                                                                                                                                                                                                                                                                                                                                                                                                                                                                                                                                                                                                                                           |
| work in the form prescribed in<br>on completion of the foundation<br>anction deemed cancelled.                                                                                                                                                                                                                                                                                                                                                                                                                                                                                                                                                                                                                                                                                                                                                                                                                                                                                                                                                                                                                                                                                                                                                                                                                                                                                                                                                                  |                                 | WING<br>B SECOND FL<br>FLOOR #01<br>WING                                           | AT 130.03 116.35                                                            | 11                                                                                                   | BlockNo. of<br>Same<br>BldgGross<br>BuiltGross<br>BUA(Area<br>inGross<br>BuiltTotal<br>BuiltTotal<br>BuiltTotal<br>Area<br>(Sq.mt.)Total<br>FAR<br>(Sq.mt.)Total<br>FAR<br>(Sq.mt.)Total<br>FAR<br>(Sq.mt.)Total<br>FAR<br>(Sq.mt.)Total<br>FAR<br>(Sq.mt.)Total<br>FAR<br>(Sq.mt.)Total<br>FAR<br>(Sq.mt.)Total<br>FAR<br>(Sq.mt.)Total<br>FAR<br>(Sq.mt.)Total<br>FAR<br>(Sq.mt.)Total<br>FAR<br>(Sq.mt.)Total<br>FAR<br>(No.)Total<br>The<br>the<br>The<br>The<br>The<br>The<br>The<br>The<br>The<br>The<br>The<br>The<br>The<br>The<br>The<br>The<br>The<br>The<br>The<br>The<br>The<br>The<br>The<br>The<br>The<br>The<br>The<br>The<br>The<br>The<br>The<br>The<br>The<br>The<br>The<br>The<br>The<br>The<br>The<br>The<br>The<br>The<br>The<br>The<br>The<br>The<br>The<br>The<br>The<br>The<br>The<br>The<br>The<br>The<br>The<br>The<br>The<br>The<br>The<br>The<br>The<br>The<br>The<br>The<br>The<br>The<br>The<br>The<br>The<br>The<br>The<br>The<br>The<br>The<br>The<br>The<br>The<br>The<br>The<br>The<br>The<br>The<br>The<br>The<br>The<br>The<br>The<br>The<br>The<br>The<br>The<br>The<br>The<br>The<br>The<br>The<br>The<br>The<br>The<br>The<br>The<br>The<br>The<br>The<br>The<br>The<br>The<br>The<br>The<br>The<br>The<br>The<br>The<br>The<br>The<br>The<br>The<br>The<br>The<br>The<br>The<br>The<br>The<br>The<br>The<br> |
| solid waste and its segregation<br>ts vacated, the applicant shall<br>& also if the requisite fee is not                                                                                                                                                                                                                                                                                                                                                                                                                                                                                                                                                                                                                                                                                                                                                                                                                                                                                                                                                                                                                                                                                                                                                                                                                                                                                                                                                        |                                 | B SECOND FL<br>FLOOR #02<br>WING                                                   | AT 125.89 112.69                                                            | 10                                                                                                   | Cutout     StairCase     Lift<br>Machine     SubStructure     Ramp     Parking     Resi.     Stair                                                                                                                                                                                                                                                                                                                                                                                                                                                                                                                                                                                                                                                                                                                                                                                                                                                                                                                                                                                                                                                                                                                                                                                                                                                   |
| n to charge electrical vehicles.                                                                                                                                                                                                                                                                                                                                                                                                                                                                                                                                                                                                                                                                                                                                                                                                                                                                                                                                                                                                                                                                                                                                                                                                                                                                                                                                                                                                                                | SECOND<br>FLOOR PLAN            | FLOOR #03<br>WING                                                                  | AT 129.39 116.25<br>AT 120.70 108.22                                        | 11 14                                                                                                | (CLUB<br>HOUSE       1       2262.09       17.64       2244.45       15.56       11.70       34.08       69.73       0.00       317.48       1766.82       29.09       1795.90       36       390.46                                                                                                                                                                                                                                                                                                                                                                                                                                                                                                                                                                                                                                                                                                                                                                                                                                                                                                                                                                                                                                                                                                                                                 |
| 240 Sq.m of FAR area as part<br>velopment plan.<br>pending court cases, the plan                                                                                                                                                                                                                                                                                                                                                                                                                                                                                                                                                                                                                                                                                                                                                                                                                                                                                                                                                                                                                                                                                                                                                                                                                                                                                                                                                                                |                                 | FLOOR #04<br>WING                                                                  | AT 120.70 108.22<br>AT 130.03 116.35                                        | 11                                                                                                   | EWS<br>BLOCK                                                                                                                                                                                                                                                                                                                                                                                                                                                                                                                                                                                                                                                                                                                                                                                                                                                                                                                                                                                                                                                                                                                                                                                                                                                                                                                                         |
| Karnataka vide ADDENDUM<br>ed: 01-04-2013                                                                                                                                                                                                                                                                                                                                                                                                                                                                                                                                                                                                                                                                                                                                                                                                                                                                                                                                                                                                                                                                                                                                                                                                                                                                                                                                                                                                                       |                                 | FLOOR #01WINGC SECONDFL                                                            | AT 125.73 113.02                                                            | 10                                                                                                   | C         C         C         C         C         C         C         C         C         C         C         C         C         C         C         C         C         C         C         C         C         C         C         C         C         C         C         C         C         C         C         C         C         C         C         C         C         C         C         C         C         C         C         C         C         C         C         C         C         C         C         C         C         C         C         C         C         C         C         C         C         C         C         C         C         C         C         C         C         C         C         C         C         C         C         C         C         C         C         C         C         C         C         C         C         C         C         C         C         C         C         C         C         C         C         C         C         C         C         C         C         C         C <thc< th=""> <thc< th=""> <thc< th=""> <thc< th=""></thc<></thc<></thc<></thc<>                                                                                                                                                                                                        |
| struction workers working in the<br>Construction workers Welfare                                                                                                                                                                                                                                                                                                                                                                                                                                                                                                                                                                                                                                                                                                                                                                                                                                                                                                                                                                                                                                                                                                                                                                                                                                                                                                                                                                                                |                                 | FLOOR #02WINGC SECONDFLOOR #03                                                     | AT 120.70 108.22                                                            | 11                                                                                                   | Grand<br>Total:         2         58778.10         571.21         58206.89         200.25         1003.68         150.73         77.21         646.29         13114.74         42584.21         429.80         43014.00         302.00         1474.16                                                                                                                                                                                                                                                                                                                                                                                                                                                                                                                                                                                                                                                                                                                                                                                                                                                                                                                                                                                                                                                                                               |
| gistration of establishment and<br>encement Certificate. A copy of<br>ineer in order to inspect the                                                                                                                                                                                                                                                                                                                                                                                                                                                                                                                                                                                                                                                                                                                                                                                                                                                                                                                                                                                                                                                                                                                                                                                                                                                                                                                                                             |                                 | WING<br>D SECOND FL<br>FLOOR #01                                                   | AT 125.88 112.69                                                            | 11                                                                                                   | Block :A (CLUB HOUSE AND EWS BLOCK )                                                                                                                                                                                                                                                                                                                                                                                                                                                                                                                                                                                                                                                                                                                                                                                                                                                                                                                                                                                                                                                                                                                                                                                                                                                                                                                 |
| orkers working at construction<br>e changes if any of the list of                                                                                                                                                                                                                                                                                                                                                                                                                                                                                                                                                                                                                                                                                                                                                                                                                                                                                                                                                                                                                                                                                                                                                                                                                                                                                                                                                                                               |                                 | WING<br>D SECOND FL<br>FLOOR #02<br>WING                                           | AT 125.73 113.02                                                            | 10                                                                                                   | Floor<br>NameGross<br>Builtup<br>inTotal<br>AreaTotal<br>Form<br>Deductions (Area in Sq.mt.)Proposed<br>FAR<br>(Sq.mt.)Add<br>FAR<br>Area in<br>(Sq.mt.)Carpet<br>AreaFloor<br>NameGross<br>Builtup<br>inTotal<br>AreaTotal<br>FAR<br>(Sq.mt.)Total<br>FAR Area<br>(Sq.mt.)Total<br>FAR Area<br>                                                                                                                                                                                                                                      |
| ll engage a construction worker<br>Building and Other Construction                                                                                                                                                                                                                                                                                                                                                                                                                                                                                                                                                                                                                                                                                                                                                                                                                                                                                                                                                                                                                                                                                                                                                                                                                                                                                                                                                                                              |                                 | D SECOND FL.<br>FLOOR #03<br>WING                                                  | AT 120.70 108.22                                                            | 11                                                                                                   | Area     Area     Area     Area     Area     (Sq.mt.)     (Sq                                                                                                             |
| arting education to the children                                                                                                                                                                                                                                                                                                                                                                                                                                                                                                                                                                                                                                                                                                                                                                                                                                                                                                                                                                                                                                                                                                                                                                                                                                                                                                                                                                                                                                |                                 | FLOOR #01<br>WING                                                                  | AT 130.03 116.35<br>AT 125.88 112.69                                        | 11                                                                                                   | Terrace<br>Floor         50.93         1.29         49.64         15.56         0.00         34.08         0.00         0.00         0.00         0.00         0.00         0.00         0.00         0.00         0.00         0.00         0.00         0.00         0.00         0.00         0.00         0.00         0.00         0.00         0.00         0.00         0.00         0.00         0.00         0.00         0.00         0.00         0.00         0.00         0.00         0.00         0.00         0.00         0.00         0.00         0.00         0.00         0.00         0.00         0.00         0.00         0.00         0.00         0.00         0.00         0.00         0.00         0.00         0.00         0.00         0.00         0.00         0.00         0.00         0.00         0.00         0.00         0.00         0.00         0.00         0.00         0.00         0.00         0.00         0.00         0.00         0.00         0.00         0.00         0.00         0.00         0.00         0.00         0.00         0.00         0.00         0.00         0.00         0.00         0.00         0.00         0.00         0.00         0.00         0.00         0.00                                                                                                  |
| actor to the Labour Department<br>ibited.<br>e construction work is a must.                                                                                                                                                                                                                                                                                                                                                                                                                                                                                                                                                                                                                                                                                                                                                                                                                                                                                                                                                                                                                                                                                                                                                                                                                                                                                                                                                                                     |                                 |                                                                                    | AT 129.39 116.25                                                            | 11                                                                                                   | Third<br>Floor         349.87         3.15         346.72         0.00         2.34         0.00         0.29         0.00         344.09         0.00         344.09         0.9         0.00           Second         349.87         3.15         346.72         0.00         2.34         0.00         0.29         0.00         344.09         0.90         344.09         0.90         0.00                                                                                                                                                                                                                                                                                                                                                                                                                                                                                                                                                                                                                                                                                                                                                                                                                                                                                                                                                     |
| ect of property in question.<br>estion is found to be false or<br>egal action will be initiated.                                                                                                                                                                                                                                                                                                                                                                                                                                                                                                                                                                                                                                                                                                                                                                                                                                                                                                                                                                                                                                                                                                                                                                                                                                                                                                                                                                |                                 | FLOOR #03       WING       A TYPICAL       FLOOR #04                               | AT 120.70 108.22                                                            | 11                                                                                                   | Floor         471.15         4.38         466.77         0.00         2.34         0.00         68.86         0.00         395.57         0.00         395.57         09         51.48                                                                                                                                                                                                                                                                                                                                                                                                                                                                                                                                                                                                                                                                                                                                                                                                                                                                                                                                                                                                                                                                                                                                                               |
| Conditions Imposed                                                                                                                                                                                                                                                                                                                                                                                                                                                                                                                                                                                                                                                                                                                                                                                                                                                                                                                                                                                                                                                                                                                                                                                                                                                                                                                                                                                                                                              |                                 | WING<br>B TYPICAL FL<br>FLOOR #01                                                  | AT 130.03 116.35                                                            | 11                                                                                                   | Ground<br>Floor       690.40       2.52       687.88       0.00       2.34       0.00       0.00       317.48       338.98       29.09       368.06       00       338.98         Total:       2262.09       17.64       2244.45       15.56       11.70       34.08       69.73       317.48       1766.82       29.09       1795.90       36       390.46         Total                         390.46                                                                                                                                                                                                                                                                                                                                                                                                                                                                                                                                                                                                                                                                                                                                                                                                                                                                                                                                             |
|                                                                                                                                                                                                                                                                                                                                                                                                                                                                                                                                                                                                                                                                                                                                                                                                                                                                                                                                                                                                                                                                                                                                                                                                                                                                                                                                                                                                                                                                 |                                 | WING<br>B TYPICAL FL<br>FLOOR #02<br>WING                                          | AT 125.89 112.69                                                            | 11                                                                                                   | Number       of Same       1       Blocks                                                                                                                                                                                                                                                                                                                                                                                                                                                                                                                                                                                                                                                                                                                                                                                                                                                                                                                                                                                                                                                                                                                                                                                                                                                                                                            |
| All the conditions<br>imposed in the letter<br>issued by the Statutory                                                                                                                                                                                                                                                                                                                                                                                                                                                                                                                                                                                                                                                                                                                                                                                                                                                                                                                                                                                                                                                                                                                                                                                                                                                                                                                                                                                          |                                 |                                                                                    | AT 129.39 116.25                                                            | 11                                                                                                   | :       Comparing       Comparing <t< td=""></t<>    |
| Body should be adhered<br>to                                                                                                                                                                                                                                                                                                                                                                                                                                                                                                                                                                                                                                                                                                                                                                                                                                                                                                                                                                                                                                                                                                                                                                                                                                                                                                                                                                                                                                    | TYPICAL - 4- 17<br>FLOOR PLAN   | B TYPICAL FL.<br>FLOOR #04<br>WING                                                 | AT 120.70 108.22                                                            | 11 224                                                                                               | UnitBUA Table for Block :A (CLUB HOUSE AND EWS BLOCK)                                                                                                                                                                                                                                                                                                                                                                                                                                                                                                                                                                                                                                                                                                                                                                                                                                                                                                                                                                                                                                                                                                                                                                                                                                                                                                |
|                                                                                                                                                                                                                                                                                                                                                                                                                                                                                                                                                                                                                                                                                                                                                                                                                                                                                                                                                                                                                                                                                                                                                                                                                                                                                                                                                                                                                                                                 |                                 | FLOOR #01<br>WING                                                                  | AT 130.03 116.35<br>AT 129.39 116.68                                        |                                                                                                      | FLOOR     Name     UnitBUA Type     UnitBUA Area     Carpet Area     No. of Rooms     No. of Tenement       FF #01     EWS UNIT     30.58     26.75     3       FF #02     EWS UNIT     30.22     26.26     3                                                                                                                                                                                                                                                                                                                                                                                                                                                                                                                                                                                                                                                                                                                                                                                                                                                                                                                                                                                                                                                                                                                                        |
| ion No. 109925774735 dated:                                                                                                                                                                                                                                                                                                                                                                                                                                                                                                                                                                                                                                                                                                                                                                                                                                                                                                                                                                                                                                                                                                                                                                                                                                                                                                                                                                                                                                     |                                 | FLOOR #03<br>WING                                                                  | AT 129.39 116.00<br>AT 120.70 108.22                                        | 11                                                                                                   | FF #03         EWS UNIT         30.23         26.27         3           FIRST FLOOR         FF #04         EWS UNIT         30.54         26.71         3           FLAN         FF #05         EWS UNIT         30.56         26.71         3         9                                                                                                                                                                                                                                                                                                                                                                                                                                                                                                                                                                                                                                                                                                                                                                                                                                                                                                                                                                                                                                                                                             |
| : 26,23,242-00                                                                                                                                                                                                                                                                                                                                                                                                                                                                                                                                                                                                                                                                                                                                                                                                                                                                                                                                                                                                                                                                                                                                                                                                                                                                                                                                                                                                                                                  |                                 | FLOOR #04<br>WING                                                                  | AT 125.89 112.69                                                            | 11                                                                                                   | FF #06         EWS UNIT         29.70         26.27         3           FF #07         EWS UNIT         29.64         26.04         3           FF #08         EWS UNIT         29.76         26.26         3                                                                                                                                                                                                                                                                                                                                                                                                                                                                                                                                                                                                                                                                                                                                                                                                                                                                                                                                                                                                                                                                                                                                        |
| : 0-00<br>:1,16,444-00                                                                                                                                                                                                                                                                                                                                                                                                                                                                                                                                                                                                                                                                                                                                                                                                                                                                                                                                                                                                                                                                                                                                                                                                                                                                                                                                                                                                                                          |                                 | WING                                                                               | AT 129.58 116.34                                                            | 10                                                                                                   | FF #09         EWS UNIT         30.58         26.75         3           SF # 08         EWS UNIT         29.76         26.26         3           SF #01         EWS UNIT         30.58         26.75         3                                                                                                                                                                                                                                                                                                                                                                                                                                                                                                                                                                                                                                                                                                                                                                                                                                                                                                                                                                                                                                                                                                                                       |
| :00-00                                                                                                                                                                                                                                                                                                                                                                                                                                                                                                                                                                                                                                                                                                                                                                                                                                                                                                                                                                                                                                                                                                                                                                                                                                                                                                                                                                                                                                                          |                                 | WING<br>D TYPICAL FL<br>FLOOR #02                                                  | AT 125.88 112.69                                                            | 11                                                                                                   | SF #02         EWS UNIT         30.22         26.26         3           SECOND         SF #03         EWS UNIT         30.23         26.27         3           SECOND         SF #04         EWS UNIT         30.54         26.71         3         9                                                                                                                                                                                                                                                                                                                                                                                                                                                                                                                                                                                                                                                                                                                                                                                                                                                                                                                                                                                                                                                                                                |
| :14,55,547-00<br>:2,20,000-00<br>:93,101-00                                                                                                                                                                                                                                                                                                                                                                                                                                                                                                                                                                                                                                                                                                                                                                                                                                                                                                                                                                                                                                                                                                                                                                                                                                                                                                                                                                                                                     |                                 | WING<br>D TYPICAL FL<br>FLOOR #03<br>WING                                          | AT 129.39 116.68                                                            | 10                                                                                                   | FLOOR PLAN         SI #04         EWS ONT         30.54         20.71         3           SF #05         EWS UNIT         30.56         26.75         3           SF #06         EWS UNIT         29.70         26.27         3           SF #07         EWS UNIT         29.64         26.27         3                                                                                                                                                                                                                                                                                                                                                                                                                                                                                                                                                                                                                                                                                                                                                                                                                                                                                                                                                                                                                                              |
| :00-00<br>:45,08,334-00<br>s. 45,09,000-00                                                                                                                                                                                                                                                                                                                                                                                                                                                                                                                                                                                                                                                                                                                                                                                                                                                                                                                                                                                                                                                                                                                                                                                                                                                                                                                                                                                                                      |                                 | D TYPICAL FL.<br>FLOOR #04<br>WING A THIRD                                         | AT 120.70 108.22<br>AT 130.03 116.35                                        |                                                                                                      | SF #09         EWS UNIT         30.58         26.75         3           TF & FF #01         EWS UNIT         30.58         26.75         3           TF & FF #01         EWS UNIT         30.22         26.26         3                                                                                                                                                                                                                                                                                                                                                                                                                                                                                                                                                                                                                                                                                                                                                                                                                                                                                                                                                                                                                                                                                                                              |
|                                                                                                                                                                                                                                                                                                                                                                                                                                                                                                                                                                                                                                                                                                                                                                                                                                                                                                                                                                                                                                                                                                                                                                                                                                                                                                                                                                                                                                                                 |                                 | FLOOR #01       WING A THIRD       FLOOR #02                                       | AT 125.88 112.69                                                            | 11                                                                                                   | TF & FF #03         EWS UNIT         30.23         26.27         3           TF & FF #04         EWS UNIT         30.54         26.71         3                                                                                                                                                                                                                                                                                                                                                                                                                                                                                                                                                                                                                                                                                                                                                                                                                                                                                                                                                                                                                                                                                                                                                                                                      |
|                                                                                                                                                                                                                                                                                                                                                                                                                                                                                                                                                                                                                                                                                                                                                                                                                                                                                                                                                                                                                                                                                                                                                                                                                                                                                                                                                                                                                                                                 |                                 | FLOOR #03     FL       WING A THIRD     FL       FLOOR #04     FL                  | AT         129.39         116.25           AT         120.70         108.22 | <u> </u>                                                                                             | 4 FLOOR PLAN<br>TF & FF #06 EWS UNIT 29.70 26.27 3<br>TF & FF #07 EWS UNIT 29.64 26.27 3                                                                                                                                                                                                                                                                                                                                                                                                                                                                                                                                                                                                                                                                                                                                                                                                                                                                                                                                                                                                                                                                                                                                                                                                                                                             |
|                                                                                                                                                                                                                                                                                                                                                                                                                                                                                                                                                                                                                                                                                                                                                                                                                                                                                                                                                                                                                                                                                                                                                                                                                                                                                                                                                                                                                                                                 |                                 |                                                                                    | AT 130.03 116.35<br>AT 125.89 112.69                                        | <u> </u>                                                                                             | TF & FF #08         EWS UNIT         29.76         26.26         3           TF & FF #09         EWS UNIT         30.58         26.75         3           Total:         -         -         1087.19         952.91         108         36                                                                                                                                                                                                                                                                                                                                                                                                                                                                                                                                                                                                                                                                                                                                                                                                                                                                                                                                                                                                                                                                                                           |
|                                                                                                                                                                                                                                                                                                                                                                                                                                                                                                                                                                                                                                                                                                                                                                                                                                                                                                                                                                                                                                                                                                                                                                                                                                                                                                                                                                                                                                                                 | THIRD FLOOR<br>PLAN             | WING B THIRD<br>FLOOR #03<br>WING B THIRD                                          | AT 129.39 116.25<br>AT 120.70 108.22                                        | 14                                                                                                   | SIGNATURE<br>OWNER'S ADDRESS WITH ID                                                                                                                                                                                                                                                                                                                                                                                                                                                                                                                                                                                                                                                                                                                                                                                                                                                                                                                                                                                                                                                                                                                                                                                                                                                                                                                 |
|                                                                                                                                                                                                                                                                                                                                                                                                                                                                                                                                                                                                                                                                                                                                                                                                                                                                                                                                                                                                                                                                                                                                                                                                                                                                                                                                                                                                                                                                 |                                 | FLOOR #04       WING C THIRD       FLOOR #01       WING C THIRD       WING C THIRD | AT 130.03 116.35                                                            | 11                                                                                                   | NUMBER & CONTACT NUMBER :<br>NIRMALA & OTHERS OWNER M/S BREN CORPRATION PVT LTD<br>Rep By BOOPESH REDDY #61, 3RD FLOOR, 8TH A BLOCK,                                                                                                                                                                                                                                                                                                                                                                                                                                                                                                                                                                                                                                                                                                                                                                                                                                                                                                                                                                                                                                                                                                                                                                                                                 |
|                                                                                                                                                                                                                                                                                                                                                                                                                                                                                                                                                                                                                                                                                                                                                                                                                                                                                                                                                                                                                                                                                                                                                                                                                                                                                                                                                                                                                                                                 |                                 | FLOOR #02<br>WING C THIRD<br>FLOOR #03<br>FL                                       | AT 129.39 116.68<br>AT 120.70 108.22                                        | 11                                                                                                   | KORAMANGALA, BENGALURU                                                                                                                                                                                                                                                                                                                                                                                                                                                                                                                                                                                                                                                                                                                                                                                                                                                                                                                                                                                                                                                                                                                                                                                                                                                                                                                               |
|                                                                                                                                                                                                                                                                                                                                                                                                                                                                                                                                                                                                                                                                                                                                                                                                                                                                                                                                                                                                                                                                                                                                                                                                                                                                                                                                                                                                                                                                 |                                 | WING D THIRD                                                                       | AT 125.88 112.69<br>AT 129.39 116.68                                        | <u> </u>                                                                                             | ARCHITECT/ENGINEER                                                                                                                                                                                                                                                                                                                                                                                                                                                                                                                                                                                                                                                                                                                                                                                                                                                                                                                                                                                                                                                                                                                                                                                                                                                                                                                                   |
|                                                                                                                                                                                                                                                                                                                                                                                                                                                                                                                                                                                                                                                                                                                                                                                                                                                                                                                                                                                                                                                                                                                                                                                                                                                                                                                                                                                                                                                                 | Total:                          | FLOOR #02       WING D THIRD       FLOOR #03       -                               | AT 120.70 108.22<br>- 33619.88 30151.23                                     |                                                                                                      | The plans are approved in accordance with the acceptance for<br>The plans are approved in accordance with the acceptance for<br>The plans are approved in accordance with the acceptance for<br>The plans are approved in accordance with the acceptance for                                                                                                                                                                                                                                                                                                                                                                                                                                                                                                                                                                                                                                                                                                                                                                                                                                                                                                                                                                                                                                                                                         |
|                                                                                                                                                                                                                                                                                                                                                                                                                                                                                                                                                                                                                                                                                                                                                                                                                                                                                                                                                                                                                                                                                                                                                                                                                                                                                                                                                                                                                                                                 | Balcony Calc                    | ulations Table                                                                     |                                                                             |                                                                                                      | approval by the Commissioner on date: vide lp number. Cross, Asriokhagar, B.H.Road. Turnkur BCC/BL-3.2.3/E-1085/92-93<br>BBMP/ADDL.DIR/JDCENTRAL/0001/19–20 subject to terms and conditions laid down along with this building plan approval.                                                                                                                                                                                                                                                                                                                                                                                                                                                                                                                                                                                                                                                                                                                                                                                                                                                                                                                                                                                                                                                                                                        |
|                                                                                                                                                                                                                                                                                                                                                                                                                                                                                                                                                                                                                                                                                                                                                                                                                                                                                                                                                                                                                                                                                                                                                                                                                                                                                                                                                                                                                                                                 | FLOOF<br>TYPICAL - 4- 1<br>PLAN | 7 FLOOR 1.22 X 3.00                                                                |                                                                             | TOTAL AREA<br>180.60                                                                                 | Validity of this approval is two years from the date of issue.  PROJECT TITLE : RESIDENTIAL DEVLOPMENT PLAN FOR APPARTMENT BUILDING 1.                                                                                                                                                                                                                                                                                                                                                                                                                                                                                                                                                                                                                                                                                                                                                                                                                                                                                                                                                                                                                                                                                                                                                                                                               |
|                                                                                                                                                                                                                                                                                                                                                                                                                                                                                                                                                                                                                                                                                                                                                                                                                                                                                                                                                                                                                                                                                                                                                                                                                                                                                                                                                                                                                                                                 | THIRD FLOOR<br>Total            |                                                                                    |                                                                             | 7.32<br>187.92                                                                                       | Khata No. 1198, Sy No. 36/1 & 39, Haraluru Village, Ward No. 150,<br>Bellanduru, Marathahalli Sub-division, Mahadevapura Zone, Bangalore                                                                                                                                                                                                                                                                                                                                                                                                                                                                                                                                                                                                                                                                                                                                                                                                                                                                                                                                                                                                                                                                                                                                                                                                             |
|                                                                                                                                                                                                                                                                                                                                                                                                                                                                                                                                                                                                                                                                                                                                                                                                                                                                                                                                                                                                                                                                                                                                                                                                                                                                                                                                                                                                                                                                 |                                 |                                                                                    |                                                                             |                                                                                                      | NORTH DRAWING TITLE : SITE PLAN                                                                                                                                                                                                                                                                                                                                                                                                                                                                                                                                                                                                                                                                                                                                                                                                                                                                                                                                                                                                                                                                                                                                                                                                                                                                                                                      |
|                                                                                                                                                                                                                                                                                                                                                                                                                                                                                                                                                                                                                                                                                                                                                                                                                                                                                                                                                                                                                                                                                                                                                                                                                                                                                                                                                                                                                                                                 |                                 |                                                                                    |                                                                             |                                                                                                      |                                                                                                                                                                                                                                                                                                                                                                                                                                                                                                                                                                                                                                                                                                                                                                                                                                                                                                                                                                                                                                                                                                                                                                                                                                                                                                                                                      |