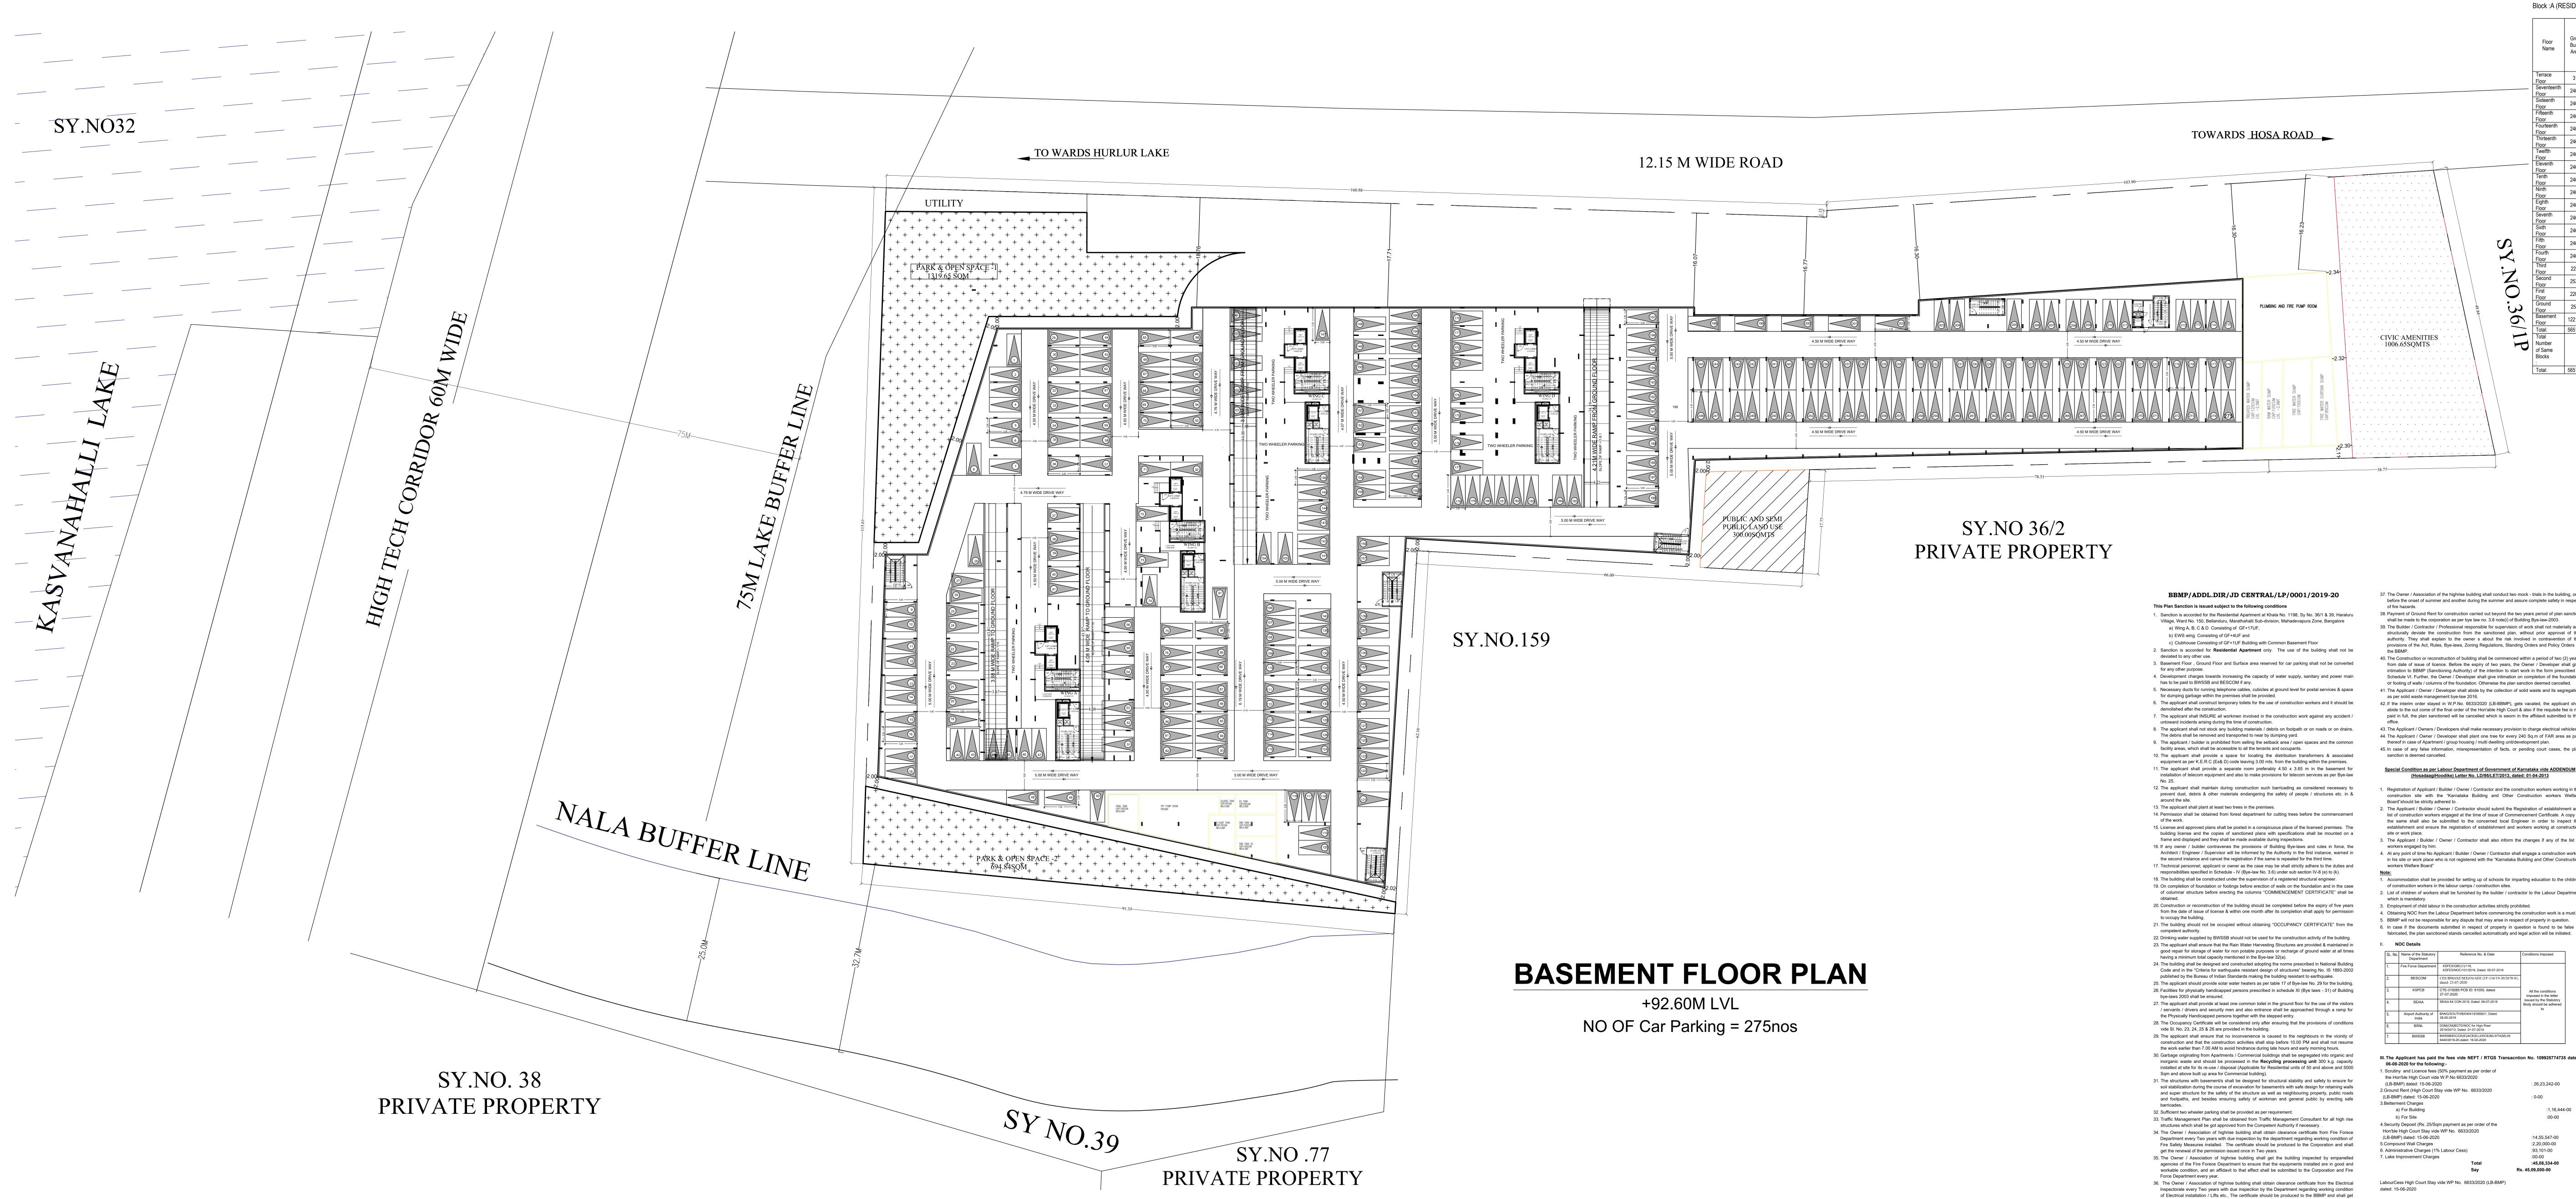

| Block :A (RESIDENTIAL APARTMENT BL                                                                                                                                                                                                                                                                                                                                                                                                                                                                                                                                                                                                                                                                                                                                                                                                                                                                                                                                                                                                                                                                                                                                                                                                                                                                                                                                                                                                                              | JILDING)                        |                                                                                    |                                                                             |                                                                                                      | AREA STATEMENT (BBMP) VERSION NO.: 1.0.11<br>VERSION DATE: 01/11/2018                                                                                                                                                                                                                                                                                                                                                                                                                                                                                                                                                                                                                                                                                                                                                                                                                                                                                                                                                                                                                                                                                                                                                                                                                                                                                |
|-----------------------------------------------------------------------------------------------------------------------------------------------------------------------------------------------------------------------------------------------------------------------------------------------------------------------------------------------------------------------------------------------------------------------------------------------------------------------------------------------------------------------------------------------------------------------------------------------------------------------------------------------------------------------------------------------------------------------------------------------------------------------------------------------------------------------------------------------------------------------------------------------------------------------------------------------------------------------------------------------------------------------------------------------------------------------------------------------------------------------------------------------------------------------------------------------------------------------------------------------------------------------------------------------------------------------------------------------------------------------------------------------------------------------------------------------------------------|---------------------------------|------------------------------------------------------------------------------------|-----------------------------------------------------------------------------|------------------------------------------------------------------------------------------------------|------------------------------------------------------------------------------------------------------------------------------------------------------------------------------------------------------------------------------------------------------------------------------------------------------------------------------------------------------------------------------------------------------------------------------------------------------------------------------------------------------------------------------------------------------------------------------------------------------------------------------------------------------------------------------------------------------------------------------------------------------------------------------------------------------------------------------------------------------------------------------------------------------------------------------------------------------------------------------------------------------------------------------------------------------------------------------------------------------------------------------------------------------------------------------------------------------------------------------------------------------------------------------------------------------------------------------------------------------|
| Deductions<br>From<br>Gross Total                                                                                                                                                                                                                                                                                                                                                                                                                                                                                                                                                                                                                                                                                                                                                                                                                                                                                                                                                                                                                                                                                                                                                                                                                                                                                                                                                                                                                               |                                 |                                                                                    | Proposed Add<br>FAR Are                                                     |                                                                                                      | PROJECT DETAIL:                                                                                                                                                                                                                                                                                                                                                                                                                                                                                                                                                                                                                                                                                                                                                                                                                                                                                                                                                                                                                                                                                                                                                                                                                                                                                                                                      |
| Floor<br>Name<br>Area<br>Sq.mt.)                                                                                                                                                                                                                                                                                                                                                                                                                                                                                                                                                                                                                                                                                                                                                                                                                                                                                                                                                                                                                                                                                                                                                                                                                                                                                                                                                                                                                                |                                 | Deductions (Area in Sq.                                                            | mt.) Area FAF<br>(Sq.mt.) (Sq                                               | R FAR Area<br>(Sq.mt.) (Sq.mt.)                                                                      | Initialization     Plot SubUse: Apartment       CENTRAL/0001/19-20     Land Use Zone: Residential (Main)       Application Type: Building Permission     Plot/Sub Plot No.: 1198                                                                                                                                                                                                                                                                                                                                                                                                                                                                                                                                                                                                                                                                                                                                                                                                                                                                                                                                                                                                                                                                                                                                                                     |
| Cutout           Terrace         318 33         16 99         301 34                                                                                                                                                                                                                                                                                                                                                                                                                                                                                                                                                                                                                                                                                                                                                                                                                                                                                                                                                                                                                                                                                                                                                                                                                                                                                                                                                                                            | StairCase Lift 184.69 0.00      | Lift<br>Machine Substructu<br>116.65 0.                                            |                                                                             | air Tenement                                                                                         | Nature of Sanction: New     City Survey No.: 36/1 & 39       Location: Ring-III     Khata No. (As per Khata Extract): 1198                                                                                                                                                                                                                                                                                                                                                                                                                                                                                                                                                                                                                                                                                                                                                                                                                                                                                                                                                                                                                                                                                                                                                                                                                           |
| Seventeenth<br>Floor 2461.30 26.79 2434.51                                                                                                                                                                                                                                                                                                                                                                                                                                                                                                                                                                                                                                                                                                                                                                                                                                                                                                                                                                                                                                                                                                                                                                                                                                                                                                                                                                                                                      | 0.00 51.84                      | 0.00 0.4                                                                           | 44 0.00 0.00 2382.23                                                        | 0.00 2382.23 16 0.00                                                                                 | Building Line Specified as per Z.R: NA     Locally / Subject of the property. HARALOR VILLAGE, VARTHOR HOBET, BENGALURU EAST TALUK       Zone: Mahadevpura (C)     Ward: Ward - 150 (C)                                                                                                                                                                                                                                                                                                                                                                                                                                                                                                                                                                                                                                                                                                                                                                                                                                                                                                                                                                                                                                                                                                                                                              |
| Sinteentin         2461.30         26.79         2434.51           Floor         2461.30         26.79         2434.51           Fifteenth         2461.30         26.79         2434.51           Floor         2461.30         26.79         2434.51                                                                                                                                                                                                                                                                                                                                                                                                                                                                                                                                                                                                                                                                                                                                                                                                                                                                                                                                                                                                                                                                                                                                                                                                          | 0.00 51.84<br>0.00 51.84        |                                                                                    |                                                                             | 0.00         2382.23         16         0.00           0.00         2382.23         16         0.00  | Planning District: 318-Begur       AREA DETAILS:       SQ.MT.                                                                                                                                                                                                                                                                                                                                                                                                                                                                                                                                                                                                                                                                                                                                                                                                                                                                                                                                                                                                                                                                                                                                                                                                                                                                                        |
| Fourteenth<br>Floor         2461.30         26.79         2434.51           Thirteenth         2461.30         26.79         2434.51                                                                                                                                                                                                                                                                                                                                                                                                                                                                                                                                                                                                                                                                                                                                                                                                                                                                                                                                                                                                                                                                                                                                                                                                                                                                                                                            | 0.00 51.84                      |                                                                                    |                                                                             | 0.00         2382.23         16         0.00           0.00         2382.23         16         0.00  | NET AREA OF PLOT     (A-Deductions)     20132.94       Deduction for Balance Plot Area                                                                                                                                                                                                                                                                                                                                                                                                                                                                                                                                                                                                                                                                                                                                                                                                                                                                                                                                                                                                                                                                                                                                                                                                                                                               |
| Twelfth 2461.30 26.79 2434.51                                                                                                                                                                                                                                                                                                                                                                                                                                                                                                                                                                                                                                                                                                                                                                                                                                                                                                                                                                                                                                                                                                                                                                                                                                                                                                                                                                                                                                   | 0.00 51.84                      | 0.00 0.4                                                                           | 44 0.00 0.00 2382.23                                                        | 0.00 2382.23 16 0.00                                                                                 | Amenity Area     1006.65       Total     1006.65       BALANCE AREA OF PLOT     (A-Deductions)     19126.29                                                                                                                                                                                                                                                                                                                                                                                                                                                                                                                                                                                                                                                                                                                                                                                                                                                                                                                                                                                                                                                                                                                                                                                                                                          |
| Floor         2461.30         26.79         2434.51           Tenth         2461.30         26.79         2434.51           Floor         2461.30         26.79         2434.51                                                                                                                                                                                                                                                                                                                                                                                                                                                                                                                                                                                                                                                                                                                                                                                                                                                                                                                                                                                                                                                                                                                                                                                                                                                                                 | 0.00 51.84<br>0.00 51.84        |                                                                                    |                                                                             | 0.00         2382.23         16         0.00           0.00         2382.23         16         0.00  | COVERAGE CHECK         Permissible Coverage area (50.00 %)       9563.14         Proposed Coverage Area (17.07 %)       3264.70                                                                                                                                                                                                                                                                                                                                                                                                                                                                                                                                                                                                                                                                                                                                                                                                                                                                                                                                                                                                                                                                                                                                                                                                                      |
| Ninth         2461.30         26.79         2434.51           Floor         2461.30         26.79         2434.51           Eighth         2461.30         26.79         2434.51                                                                                                                                                                                                                                                                                                                                                                                                                                                                                                                                                                                                                                                                                                                                                                                                                                                                                                                                                                                                                                                                                                                                                                                                                                                                                | 0.00 51.84                      |                                                                                    |                                                                             | 0.00         2382.23         16         0.00           0.00         2382.23         16         0.00  | Achieved Net coverage area (17.07 %)3264.70Balance coverage area left (32.93 %)6298.44                                                                                                                                                                                                                                                                                                                                                                                                                                                                                                                                                                                                                                                                                                                                                                                                                                                                                                                                                                                                                                                                                                                                                                                                                                                               |
| Floor         Seventh         2461.30         26.79         2434.51           Floor         Sixth         <                                                                                                                                                                                     | 0.00 51.84                      | 0.00 0.4                                                                           | 44 0.00 0.00 2382.23                                                        | 0.00 2382.23 16 0.00                                                                                 | FAR CHECK         Permissible F.A.R. as per zoning regulation 2015 ( 2.25 )         43034.14         Additional F.A.R within Ring I and II ( for amalgamated plot - )         0.00                                                                                                                                                                                                                                                                                                                                                                                                                                                                                                                                                                                                                                                                                                                                                                                                                                                                                                                                                                                                                                                                                                                                                                   |
| Floor         2461.30         26.79         2434.51           Fifth         2461.30         26.79         2434.51           Floor         2461.30         26.79         2434.51                                                                                                                                                                                                                                                                                                                                                                                                                                                                                                                                                                                                                                                                                                                                                                                                                                                                                                                                                                                                                                                                                                                                                                                                                                                                                 | 0.00 51.84<br>0.00 51.84        |                                                                                    |                                                                             | 0.00         2382.23         16         0.00           0.00         2382.23         16         0.00  | Allowable TDR Area (60% of Perm.FAR )0.00Premium FAR for Plot within Impact Zone ( - )0.00Total Perm. FAR area ( 2.25 )43034.14                                                                                                                                                                                                                                                                                                                                                                                                                                                                                                                                                                                                                                                                                                                                                                                                                                                                                                                                                                                                                                                                                                                                                                                                                      |
| Fourth<br>Floor         2461.30         26.79         2434.51           Third         2211.11         26.79         2184.32                                                                                                                                                                                                                                                                                                                                                                                                                                                                                                                                                                                                                                                                                                                                                                                                                                                                                                                                                                                                                                                                                                                                                                                                                                                                                                                                     | 0.00 51.84                      |                                                                                    |                                                                             | 0.00         2382.23         16         0.00           0.00         2132.04         14         0.00  | Residential FAR (99.00%)         42584.19           Proposed FAR Area         43013.98           Achieved Net FAR Area ( 2.25 )         43013.98                                                                                                                                                                                                                                                                                                                                                                                                                                                                                                                                                                                                                                                                                                                                                                                                                                                                                                                                                                                                                                                                                                                                                                                                     |
| Floor         2535.73         57.27         2478.46           Floor         Eirot         Eirot <td< td=""><td>0.00 54.18</td><td>0.00 0</td><td>44 0.00 0.00 2423.84</td><td>0.00 2423.84 14 298.13</td><td>Balance FAR Area ( 0.00 )     20.16       BUILT UP AREA CHECK     20.16</td></td<> | 0.00 54.18                      | 0.00 0                                                                             | 44 0.00 0.00 2423.84                                                        | 0.00 2423.84 14 298.13                                                                               | Balance FAR Area ( 0.00 )     20.16       BUILT UP AREA CHECK     20.16                                                                                                                                                                                                                                                                                                                                                                                                                                                                                                                                                                                                                                                                                                                                                                                                                                                                                                                                                                                                                                                                                                                                                                                                                                                                              |
| Floor         2203.79         26.79         2177.00           Ground         2576.81         26.79         2550.02           Floor         2576.81         26.79         2550.02                                                                                                                                                                                                                                                                                                                                                                                                                                                                                                                                                                                                                                                                                                                                                                                                                                                                                                                                                                                                                                                                                                                                                                                                                                                                                | 0.00 51.84<br>0.00 54.18        |                                                                                    |                                                                             | 0.00         2124.72         14         0.00           0.00         785.57         00         785.57 | Proposed BuiltUp Area58206.90Substructure Area Add in BUA (Layout Lvl)15.00Achieved BuiltUp Area58221.89                                                                                                                                                                                                                                                                                                                                                                                                                                                                                                                                                                                                                                                                                                                                                                                                                                                                                                                                                                                                                                                                                                                                                                                                                                             |
| Basement<br>Floor12212.0423.8812188.16Total:56516.02553.5755962.45                                                                                                                                                                                                                                                                                                                                                                                                                                                                                                                                                                                                                                                                                                                                                                                                                                                                                                                                                                                                                                                                                                                                                                                                                                                                                                                                                                                              | 0.00 54.18<br>184.69 991.98     |                                                                                    |                                                                             | 0.71400.71000.000.7141218.102661083.70                                                               |                                                                                                                                                                                                                                                                                                                                                                                                                                                                                                                                                                                                                                                                                                                                                                                                                                                                                                                                                                                                                                                                                                                                                                                                                                                                                                                                                      |
| Total<br>Number<br>of Same 1<br>Blocks                                                                                                                                                                                                                                                                                                                                                                                                                                                                                                                                                                                                                                                                                                                                                                                                                                                                                                                                                                                                                                                                                                                                                                                                                                                                                                                                                                                                                          |                                 |                                                                                    |                                                                             |                                                                                                      | PLOT BOUNDARY         ABUTTING ROAD         PROPOSED WORK (COVERAGE AREA)                                                                                                                                                                                                                                                                                                                                                                                                                                                                                                                                                                                                                                                                                                                                                                                                                                                                                                                                                                                                                                                                                                                                                                                                                                                                            |
| :<br>Total: 56516.02 553.57 55962.45                                                                                                                                                                                                                                                                                                                                                                                                                                                                                                                                                                                                                                                                                                                                                                                                                                                                                                                                                                                                                                                                                                                                                                                                                                                                                                                                                                                                                            | 184.69 991.98                   | 116.65 7.                                                                          | .48         646.29         12797.26         40817.39         40             | 0.71 41218.10 266 1084                                                                               | PROPOSED WORK (COVERAGE AREA) EXISTING (To be retained) EXISTING (To be demolished)                                                                                                                                                                                                                                                                                                                                                                                                                                                                                                                                                                                                                                                                                                                                                                                                                                                                                                                                                                                                                                                                                                                                                                                                                                                                  |
|                                                                                                                                                                                                                                                                                                                                                                                                                                                                                                                                                                                                                                                                                                                                                                                                                                                                                                                                                                                                                                                                                                                                                                                                                                                                                                                                                                                                                                                                 |                                 |                                                                                    |                                                                             | ,                                                                                                    | Block USE/SUBUSE Details                                                                                                                                                                                                                                                                                                                                                                                                                                                                                                                                                                                                                                                                                                                                                                                                                                                                                                                                                                                                                                                                                                                                                                                                                                                                                                                             |
|                                                                                                                                                                                                                                                                                                                                                                                                                                                                                                                                                                                                                                                                                                                                                                                                                                                                                                                                                                                                                                                                                                                                                                                                                                                                                                                                                                                                                                                                 | FLOOR                           | WING A FIRST<br>FLOOR #01<br>WINC A FIRST                                          | AT 130.03 116.35                                                            | <u>                                     </u>                                                         | Block Name     Block Use     Block SubUse     Block Structure     Block Land Use<br>Category       A (CLUB HOUSE AND     Acastront     Acastront     Block Structure                                                                                                                                                                                                                                                                                                                                                                                                                                                                                                                                                                                                                                                                                                                                                                                                                                                                                                                                                                                                                                                                                                                                                                                 |
|                                                                                                                                                                                                                                                                                                                                                                                                                                                                                                                                                                                                                                                                                                                                                                                                                                                                                                                                                                                                                                                                                                                                                                                                                                                                                                                                                                                                                                                                 |                                 | FLOOR #02FLWING A FIRSTFLFLOOR #03FL                                               | AT 125.88 112.69<br>AT 129.39 116.25                                        | <u> </u>                                                                                             | EWS BLOCK     Residential     Apartment     Highrise     R       )     A (RESIDENTIAL     Apartment     Highrise     R       APARTMENT     Residential     Apartment     Highrise     R                                                                                                                                                                                                                                                                                                                                                                                                                                                                                                                                                                                                                                                                                                                                                                                                                                                                                                                                                                                                                                                                                                                                                              |
|                                                                                                                                                                                                                                                                                                                                                                                                                                                                                                                                                                                                                                                                                                                                                                                                                                                                                                                                                                                                                                                                                                                                                                                                                                                                                                                                                                                                                                                                 |                                 | WING B FIRST                                                                       | AT 120.70 108.22<br>AT 130.03 116.35                                        | 11                                                                                                   | Required Parking(Table 7a)                                                                                                                                                                                                                                                                                                                                                                                                                                                                                                                                                                                                                                                                                                                                                                                                                                                                                                                                                                                                                                                                                                                                                                                                                                                                                                                           |
|                                                                                                                                                                                                                                                                                                                                                                                                                                                                                                                                                                                                                                                                                                                                                                                                                                                                                                                                                                                                                                                                                                                                                                                                                                                                                                                                                                                                                                                                 |                                 | FLOOR #01       WING B FIRST       FLOOR #02       WING B FIRST                    | AT 125.89 112.69                                                            | 11                                                                                                   | Block<br>Name     Type     Area     Units     Car       Block     SubUse     (Sq.mt.)     Reqd.     Prop.     Reqd.                                                                                                                                                                                                                                                                                                                                                                                                                                                                                                                                                                                                                                                                                                                                                                                                                                                                                                                                                                                                                                                                                                                                                                                                                                  |
|                                                                                                                                                                                                                                                                                                                                                                                                                                                                                                                                                                                                                                                                                                                                                                                                                                                                                                                                                                                                                                                                                                                                                                                                                                                                                                                                                                                                                                                                 | FIRST FLOOR<br>PLAN             | FLOOR #03     FL       WING B FIRST     FL       FLOOR #04     FL                  | AT 129.39 116.25<br>AT 120.70 108.22                                        | 14                                                                                                   | A (CLUB<br>HOUSE AND<br>EWS BLOCK     Residential     Apartment     0 - 50     2     -     1     18     -                                                                                                                                                                                                                                                                                                                                                                                                                                                                                                                                                                                                                                                                                                                                                                                                                                                                                                                                                                                                                                                                                                                                                                                                                                            |
|                                                                                                                                                                                                                                                                                                                                                                                                                                                                                                                                                                                                                                                                                                                                                                                                                                                                                                                                                                                                                                                                                                                                                                                                                                                                                                                                                                                                                                                                 |                                 | FLOOR #01                                                                          | AT 130.03 116.35<br>AT 125.73 113.02                                        | 11 10                                                                                                | )     A       (RESIDENTIAL<br>ARAPTMENT     Residential       Apartment     50 - 225       1     266                                                                                                                                                                                                                                                                                                                                                                                                                                                                                                                                                                                                                                                                                                                                                                                                                                                                                                                                                                                                                                                                                                                                                                                                                                                 |
|                                                                                                                                                                                                                                                                                                                                                                                                                                                                                                                                                                                                                                                                                                                                                                                                                                                                                                                                                                                                                                                                                                                                                                                                                                                                                                                                                                                                                                                                 |                                 | WING C FIRST<br>FLOOR #03<br>WING D FIRST                                          | AT 120.70 108.22<br>AT 125.88 112.69                                        | 11                                                                                                   | APARTMENT     Residential     Apartment     50 - 225     1     -     1     266     -       BUILDING)     Total :     -     -     -     1     266     -                                                                                                                                                                                                                                                                                                                                                                                                                                                                                                                                                                                                                                                                                                                                                                                                                                                                                                                                                                                                                                                                                                                                                                                               |
|                                                                                                                                                                                                                                                                                                                                                                                                                                                                                                                                                                                                                                                                                                                                                                                                                                                                                                                                                                                                                                                                                                                                                                                                                                                                                                                                                                                                                                                                 |                                 | WING D FIRST<br>FLOOR #02                                                          | AT 125.88 112.69<br>AT 125.73 113.02                                        | 10                                                                                                   | Parking Check (Table 7b)                                                                                                                                                                                                                                                                                                                                                                                                                                                                                                                                                                                                                                                                                                                                                                                                                                                                                                                                                                                                                                                                                                                                                                                                                                                                                                                             |
| nock - trials in the building, one                                                                                                                                                                                                                                                                                                                                                                                                                                                                                                                                                                                                                                                                                                                                                                                                                                                                                                                                                                                                                                                                                                                                                                                                                                                                                                                                                                                                                              |                                 | WING                                                                               | AT 120.70 108.22<br>AT 130.03 116.35                                        | 11                                                                                                   | Vehicle Type         No.         Area (Sq.mt.)         No.         Area (Sq.mt.)           Car         284         3905.00         354         4867.50                                                                                                                                                                                                                                                                                                                                                                                                                                                                                                                                                                                                                                                                                                                                                                                                                                                                                                                                                                                                                                                                                                                                                                                               |
| sure complete safety in respect<br>o years period of plan sanction<br>iilding Bye-law-2003.                                                                                                                                                                                                                                                                                                                                                                                                                                                                                                                                                                                                                                                                                                                                                                                                                                                                                                                                                                                                                                                                                                                                                                                                                                                                                                                                                                     |                                 | FLOOR #01WINGA SECONDFL                                                            | AT 125.88 112.69                                                            |                                                                                                      | Visitor's Car Parking         29         398.75         0         0.00           Total Car         313         4303.75         354         4867.50           TwoWheeler         -         398.75         0         0.00                                                                                                                                                                                                                                                                                                                                                                                                                                                                                                                                                                                                                                                                                                                                                                                                                                                                                                                                                                                                                                                                                                                              |
| of work shall not materially and<br>without prior approval of the<br>olved in contravention of the                                                                                                                                                                                                                                                                                                                                                                                                                                                                                                                                                                                                                                                                                                                                                                                                                                                                                                                                                                                                                                                                                                                                                                                                                                                                                                                                                              |                                 | FLOOR #02WINGA SECONDFLOOR #03                                                     | AT 129.39 116.25                                                            | 11                                                                                                   | Other Parking         -         -         8729.65           Total         4702.50         13597.15           FAR &Tenement Details         -         -                                                                                                                                                                                                                                                                                                                                                                                                                                                                                                                                                                                                                                                                                                                                                                                                                                                                                                                                                                                                                                                                                                                                                                                               |
| ng Orders and Policy Orders of<br>within a period of two (2) years<br>• Owner / Developer shall give                                                                                                                                                                                                                                                                                                                                                                                                                                                                                                                                                                                                                                                                                                                                                                                                                                                                                                                                                                                                                                                                                                                                                                                                                                                                                                                                                            |                                 | WING<br>A SECOND FL<br>FLOOR #04                                                   | AT 120.70 108.22                                                            | 11                                                                                                   | Deductions     Proposed     Add     Carpet                                                                                                                                                                                                                                                                                                                                                                                                                                                                                                                                                                                                                                                                                                                                                                                                                                                                                                                                                                                                                                                                                                                                                                                                                                                                                                           |
| work in the form prescribed in<br>on completion of the foundation<br>anction deemed cancelled.                                                                                                                                                                                                                                                                                                                                                                                                                                                                                                                                                                                                                                                                                                                                                                                                                                                                                                                                                                                                                                                                                                                                                                                                                                                                                                                                                                  |                                 | WING<br>B SECOND FL<br>FLOOR #01<br>WING                                           | AT 130.03 116.35                                                            | 11                                                                                                   | BlockNo. of<br>Same<br>BldgGross<br>BuiltGross<br>BUA(Area<br>inGross<br>BuiltTotal<br>BuiltTotal<br>BuiltTotal<br>Area<br>(Sq.mt.)Total<br>FAR<br>(Sq.mt.)Total<br>FAR<br>(Sq.mt.)Total<br>FAR<br>(Sq.mt.)Total<br>FAR<br>(Sq.mt.)Total<br>FAR<br>(Sq.mt.)Total<br>FAR<br>(Sq.mt.)Total<br>FAR<br>(Sq.mt.)Total<br>FAR<br>(Sq.mt.)Total<br>FAR<br>(Sq.mt.)Total<br>FAR<br>(Sq.mt.)Total<br>FAR<br>(Sq.mt.)Total<br>FAR<br>(No.)Total<br>The<br>the<br>The<br>The<br>The<br>The<br>The<br>The<br>The<br>The<br>The<br>The<br>The<br>The<br>The<br>The<br>The<br>The<br>The<br>The<br>The<br>The<br>The<br>The<br>The<br>The<br>The<br>The<br>The<br>The<br>The<br>The<br>The<br>The<br>The<br>The<br>The<br>The<br>The<br>The<br>The<br>The<br>The<br>The<br>The<br>The<br>The<br>The<br>The<br>The<br>The<br>The<br>The<br>The<br>The<br>The<br>The<br>The<br>The<br>The<br>The<br>The<br>The<br>The<br>The<br>The<br>The<br>The<br>The<br>The<br>The<br>The<br>The<br>The<br>The<br>The<br>The<br>The<br>The<br>The<br>The<br>The<br>The<br>The<br>The<br>The<br>The<br>The<br>The<br>The<br>The<br>The<br>The<br>The<br>The<br>The<br>The<br>The<br>The<br>The<br>The<br>The<br>The<br>The<br>The<br>The<br>The<br>The<br>The<br>The<br>The<br>The<br>The<br>The<br>The<br>The<br>The<br>The<br>The<br>The<br>The<br>The<br>The<br>The<br>The<br> |
| solid waste and its segregation<br>ts vacated, the applicant shall<br>& also if the requisite fee is not                                                                                                                                                                                                                                                                                                                                                                                                                                                                                                                                                                                                                                                                                                                                                                                                                                                                                                                                                                                                                                                                                                                                                                                                                                                                                                                                                        |                                 | B SECOND FL<br>FLOOR #02<br>WING                                                   | AT 125.89 112.69                                                            | 10                                                                                                   | Cutout     StairCase     Lift<br>Machine     SubStructure     Ramp     Parking     Resi.     Stair                                                                                                                                                                                                                                                                                                                                                                                                                                                                                                                                                                                                                                                                                                                                                                                                                                                                                                                                                                                                                                                                                                                                                                                                                                                   |
| n to charge electrical vehicles.                                                                                                                                                                                                                                                                                                                                                                                                                                                                                                                                                                                                                                                                                                                                                                                                                                                                                                                                                                                                                                                                                                                                                                                                                                                                                                                                                                                                                                | SECOND<br>FLOOR PLAN            | FLOOR #03<br>WING                                                                  | AT 129.39 116.25<br>AT 120.70 108.22                                        | 11 14                                                                                                | (CLUB<br>HOUSE       1       2262.09       17.64       2244.45       15.56       11.70       34.08       69.73       0.00       317.48       1766.82       29.09       1795.90       36       390.46                                                                                                                                                                                                                                                                                                                                                                                                                                                                                                                                                                                                                                                                                                                                                                                                                                                                                                                                                                                                                                                                                                                                                 |
| 240 Sq.m of FAR area as part<br>velopment plan.<br>pending court cases, the plan                                                                                                                                                                                                                                                                                                                                                                                                                                                                                                                                                                                                                                                                                                                                                                                                                                                                                                                                                                                                                                                                                                                                                                                                                                                                                                                                                                                |                                 | FLOOR #04<br>WING                                                                  | AT 120.70 108.22<br>AT 130.03 116.35                                        | 11                                                                                                   | EWS<br>BLOCK                                                                                                                                                                                                                                                                                                                                                                                                                                                                                                                                                                                                                                                                                                                                                                                                                                                                                                                                                                                                                                                                                                                                                                                                                                                                                                                                         |
| Karnataka vide ADDENDUM<br>ed: 01-04-2013                                                                                                                                                                                                                                                                                                                                                                                                                                                                                                                                                                                                                                                                                                                                                                                                                                                                                                                                                                                                                                                                                                                                                                                                                                                                                                                                                                                                                       |                                 | FLOOR #01WINGC SECONDFL                                                            | AT 125.73 113.02                                                            | 10                                                                                                   | C         C         C         C         C         C         C         C         C         C         C         C         C         C         C         C         C         C         C         C         C         C         C         C         C         C         C         C         C         C         C         C         C         C         C         C         C         C         C         C         C         C         C         C         C         C         C         C         C         C         C         C         C         C         C         C         C         C         C         C         C         C         C         C         C         C         C         C         C         C         C         C         C         C         C         C         C         C         C         C         C         C         C         C         C         C         C         C         C         C         C         C         C         C         C         C         C         C         C         C         C         C         C <thc< th=""> <thc< th=""> <thc< th=""> <thc< th=""></thc<></thc<></thc<></thc<>                                                                                                                                                                                                        |
| struction workers working in the<br>Construction workers Welfare                                                                                                                                                                                                                                                                                                                                                                                                                                                                                                                                                                                                                                                                                                                                                                                                                                                                                                                                                                                                                                                                                                                                                                                                                                                                                                                                                                                                |                                 | FLOOR #02WINGC SECONDFLOOR #03                                                     | AT 120.70 108.22                                                            | 11                                                                                                   | Grand<br>Total:         2         58778.10         571.21         58206.89         200.25         1003.68         150.73         77.21         646.29         13114.74         42584.21         429.80         43014.00         302.00         1474.16                                                                                                                                                                                                                                                                                                                                                                                                                                                                                                                                                                                                                                                                                                                                                                                                                                                                                                                                                                                                                                                                                               |
| gistration of establishment and<br>encement Certificate. A copy of<br>ineer in order to inspect the                                                                                                                                                                                                                                                                                                                                                                                                                                                                                                                                                                                                                                                                                                                                                                                                                                                                                                                                                                                                                                                                                                                                                                                                                                                                                                                                                             |                                 | WING<br>D SECOND FL<br>FLOOR #01                                                   | AT 125.88 112.69                                                            | 11                                                                                                   | Block :A (CLUB HOUSE AND EWS BLOCK )                                                                                                                                                                                                                                                                                                                                                                                                                                                                                                                                                                                                                                                                                                                                                                                                                                                                                                                                                                                                                                                                                                                                                                                                                                                                                                                 |
| orkers working at construction<br>e changes if any of the list of                                                                                                                                                                                                                                                                                                                                                                                                                                                                                                                                                                                                                                                                                                                                                                                                                                                                                                                                                                                                                                                                                                                                                                                                                                                                                                                                                                                               |                                 | WING<br>D SECOND FL<br>FLOOR #02<br>WING                                           | AT 125.73 113.02                                                            | 10                                                                                                   | Floor<br>NameGross<br>Builtup<br>inTotal<br>AreaTotal<br>Form<br>Deductions (Area in Sq.mt.)Proposed<br>FAR<br>(Sq.mt.)Add<br>FAR<br>Area in<br>(Sq.mt.)Carpet<br>AreaFloor<br>NameGross<br>Builtup<br>inTotal<br>AreaTotal<br>FAR<br>(Sq.mt.)Total<br>FAR Area<br>(Sq.mt.)Total<br>FAR Area<br>                                                                                                                                                                                                                                      |
| ll engage a construction worker<br>Building and Other Construction                                                                                                                                                                                                                                                                                                                                                                                                                                                                                                                                                                                                                                                                                                                                                                                                                                                                                                                                                                                                                                                                                                                                                                                                                                                                                                                                                                                              |                                 | D SECOND FL.<br>FLOOR #03<br>WING                                                  | AT 120.70 108.22                                                            | 11                                                                                                   | Area     Area     Area     Area     Area     (Sq.mt.)     (Sq                                                                                                             |
| arting education to the children                                                                                                                                                                                                                                                                                                                                                                                                                                                                                                                                                                                                                                                                                                                                                                                                                                                                                                                                                                                                                                                                                                                                                                                                                                                                                                                                                                                                                                |                                 | FLOOR #01<br>WING                                                                  | AT 130.03 116.35<br>AT 125.88 112.69                                        | 11                                                                                                   | Terrace<br>Floor         50.93         1.29         49.64         15.56         0.00         34.08         0.00         0.00         0.00         0.00         0.00         0.00         0.00         0.00         0.00         0.00         0.00         0.00         0.00         0.00         0.00         0.00         0.00         0.00         0.00         0.00         0.00         0.00         0.00         0.00         0.00         0.00         0.00         0.00         0.00         0.00         0.00         0.00         0.00         0.00         0.00         0.00         0.00         0.00         0.00         0.00         0.00         0.00         0.00         0.00         0.00         0.00         0.00         0.00         0.00         0.00         0.00         0.00         0.00         0.00         0.00         0.00         0.00         0.00         0.00         0.00         0.00         0.00         0.00         0.00         0.00         0.00         0.00         0.00         0.00         0.00         0.00         0.00         0.00         0.00         0.00         0.00         0.00         0.00         0.00         0.00         0.00         0.00         0.00         0.00         0.00                                                                                                  |
| actor to the Labour Department<br>ibited.<br>e construction work is a must.                                                                                                                                                                                                                                                                                                                                                                                                                                                                                                                                                                                                                                                                                                                                                                                                                                                                                                                                                                                                                                                                                                                                                                                                                                                                                                                                                                                     |                                 |                                                                                    | AT 129.39 116.25                                                            | 11                                                                                                   | Third<br>Floor         349.87         3.15         346.72         0.00         2.34         0.00         0.29         0.00         344.09         0.00         344.09         0.9         0.00           Second         349.87         3.15         346.72         0.00         2.34         0.00         0.29         0.00         344.09         0.90         344.09         0.90         0.00                                                                                                                                                                                                                                                                                                                                                                                                                                                                                                                                                                                                                                                                                                                                                                                                                                                                                                                                                     |
| ect of property in question.<br>estion is found to be false or<br>egal action will be initiated.                                                                                                                                                                                                                                                                                                                                                                                                                                                                                                                                                                                                                                                                                                                                                                                                                                                                                                                                                                                                                                                                                                                                                                                                                                                                                                                                                                |                                 | FLOOR #03       WING       A TYPICAL       FLOOR #04                               | AT 120.70 108.22                                                            | 11                                                                                                   | Floor         471.15         4.38         466.77         0.00         2.34         0.00         68.86         0.00         395.57         0.00         395.57         09         51.48                                                                                                                                                                                                                                                                                                                                                                                                                                                                                                                                                                                                                                                                                                                                                                                                                                                                                                                                                                                                                                                                                                                                                               |
| Conditions Imposed                                                                                                                                                                                                                                                                                                                                                                                                                                                                                                                                                                                                                                                                                                                                                                                                                                                                                                                                                                                                                                                                                                                                                                                                                                                                                                                                                                                                                                              |                                 | WING<br>B TYPICAL FL<br>FLOOR #01                                                  | AT 130.03 116.35                                                            | 11                                                                                                   | Ground<br>Floor       690.40       2.52       687.88       0.00       2.34       0.00       0.00       317.48       338.98       29.09       368.06       00       338.98         Total:       2262.09       17.64       2244.45       15.56       11.70       34.08       69.73       317.48       1766.82       29.09       1795.90       36       390.46         Total                         390.46                                                                                                                                                                                                                                                                                                                                                                                                                                                                                                                                                                                                                                                                                                                                                                                                                                                                                                                                             |
|                                                                                                                                                                                                                                                                                                                                                                                                                                                                                                                                                                                                                                                                                                                                                                                                                                                                                                                                                                                                                                                                                                                                                                                                                                                                                                                                                                                                                                                                 |                                 | WING<br>B TYPICAL FL<br>FLOOR #02<br>WING                                          | AT 125.89 112.69                                                            | 11                                                                                                   | Number       of Same       1       Blocks                                                                                                                                                                                                                                                                                                                                                                                                                                                                                                                                                                                                                                                                                                                                                                                                                                                                                                                                                                                                                                                                                                                                                                                                                                                                                                            |
| All the conditions<br>imposed in the letter<br>issued by the Statutory                                                                                                                                                                                                                                                                                                                                                                                                                                                                                                                                                                                                                                                                                                                                                                                                                                                                                                                                                                                                                                                                                                                                                                                                                                                                                                                                                                                          |                                 |                                                                                    | AT 129.39 116.25                                                            | 11                                                                                                   | :       Comparing       Comparing <t< td=""></t<>    |
| Body should be adhered<br>to                                                                                                                                                                                                                                                                                                                                                                                                                                                                                                                                                                                                                                                                                                                                                                                                                                                                                                                                                                                                                                                                                                                                                                                                                                                                                                                                                                                                                                    | TYPICAL - 4- 17<br>FLOOR PLAN   | B TYPICAL FL.<br>FLOOR #04<br>WING                                                 | AT 120.70 108.22                                                            | 11 224                                                                                               | UnitBUA Table for Block :A (CLUB HOUSE AND EWS BLOCK)                                                                                                                                                                                                                                                                                                                                                                                                                                                                                                                                                                                                                                                                                                                                                                                                                                                                                                                                                                                                                                                                                                                                                                                                                                                                                                |
|                                                                                                                                                                                                                                                                                                                                                                                                                                                                                                                                                                                                                                                                                                                                                                                                                                                                                                                                                                                                                                                                                                                                                                                                                                                                                                                                                                                                                                                                 |                                 | FLOOR #01<br>WING                                                                  | AT 130.03 116.35<br>AT 129.39 116.68                                        |                                                                                                      | FLOOR     Name     UnitBUA Type     UnitBUA Area     Carpet Area     No. of Rooms     No. of Tenement       FF #01     EWS UNIT     30.58     26.75     3       FF #02     EWS UNIT     30.22     26.26     3                                                                                                                                                                                                                                                                                                                                                                                                                                                                                                                                                                                                                                                                                                                                                                                                                                                                                                                                                                                                                                                                                                                                        |
| ion No. 109925774735 dated:                                                                                                                                                                                                                                                                                                                                                                                                                                                                                                                                                                                                                                                                                                                                                                                                                                                                                                                                                                                                                                                                                                                                                                                                                                                                                                                                                                                                                                     |                                 | FLOOR #03<br>WING                                                                  | AT 129.39 116.00<br>AT 120.70 108.22                                        | 11                                                                                                   | FF #03         EWS UNIT         30.23         26.27         3           FIRST FLOOR         FF #04         EWS UNIT         30.54         26.71         3           FLAN         FF #05         EWS UNIT         30.56         26.71         3         9                                                                                                                                                                                                                                                                                                                                                                                                                                                                                                                                                                                                                                                                                                                                                                                                                                                                                                                                                                                                                                                                                             |
| : 26,23,242-00                                                                                                                                                                                                                                                                                                                                                                                                                                                                                                                                                                                                                                                                                                                                                                                                                                                                                                                                                                                                                                                                                                                                                                                                                                                                                                                                                                                                                                                  |                                 | FLOOR #04<br>WING                                                                  | AT 125.89 112.69                                                            | 11                                                                                                   | FF #06         EWS UNIT         29.70         26.27         3           FF #07         EWS UNIT         29.64         26.04         3           FF #08         EWS UNIT         29.76         26.26         3                                                                                                                                                                                                                                                                                                                                                                                                                                                                                                                                                                                                                                                                                                                                                                                                                                                                                                                                                                                                                                                                                                                                        |
| : 0-00<br>:1,16,444-00                                                                                                                                                                                                                                                                                                                                                                                                                                                                                                                                                                                                                                                                                                                                                                                                                                                                                                                                                                                                                                                                                                                                                                                                                                                                                                                                                                                                                                          |                                 | WING                                                                               | AT 129.58 116.34                                                            | 10                                                                                                   | FF #09         EWS UNIT         30.58         26.75         3           SF # 08         EWS UNIT         29.76         26.26         3           SF #01         EWS UNIT         30.58         26.75         3                                                                                                                                                                                                                                                                                                                                                                                                                                                                                                                                                                                                                                                                                                                                                                                                                                                                                                                                                                                                                                                                                                                                       |
| :00-00                                                                                                                                                                                                                                                                                                                                                                                                                                                                                                                                                                                                                                                                                                                                                                                                                                                                                                                                                                                                                                                                                                                                                                                                                                                                                                                                                                                                                                                          |                                 | WING<br>D TYPICAL FL<br>FLOOR #02                                                  | AT 125.88 112.69                                                            | 11                                                                                                   | SF #02         EWS UNIT         30.22         26.26         3           SECOND         SF #03         EWS UNIT         30.23         26.27         3           SECOND         SF #04         EWS UNIT         30.54         26.71         3         9                                                                                                                                                                                                                                                                                                                                                                                                                                                                                                                                                                                                                                                                                                                                                                                                                                                                                                                                                                                                                                                                                                |
| :14,55,547-00<br>:2,20,000-00<br>:93,101-00                                                                                                                                                                                                                                                                                                                                                                                                                                                                                                                                                                                                                                                                                                                                                                                                                                                                                                                                                                                                                                                                                                                                                                                                                                                                                                                                                                                                                     |                                 | WING<br>D TYPICAL FL<br>FLOOR #03<br>WING                                          | AT 129.39 116.68                                                            | 10                                                                                                   | FLOOR PLAN         SI #04         EWS ONT         30.54         20.71         3           SF #05         EWS UNIT         30.56         26.75         3           SF #06         EWS UNIT         29.70         26.27         3           SF #07         EWS UNIT         29.64         26.27         3                                                                                                                                                                                                                                                                                                                                                                                                                                                                                                                                                                                                                                                                                                                                                                                                                                                                                                                                                                                                                                              |
| :00-00<br>:45,08,334-00<br>s. 45,09,000-00                                                                                                                                                                                                                                                                                                                                                                                                                                                                                                                                                                                                                                                                                                                                                                                                                                                                                                                                                                                                                                                                                                                                                                                                                                                                                                                                                                                                                      |                                 | D TYPICAL FL.<br>FLOOR #04<br>WING A THIRD                                         | AT 120.70 108.22<br>AT 130.03 116.35                                        |                                                                                                      | SF #09         EWS UNIT         30.58         26.75         3           TF & FF #01         EWS UNIT         30.58         26.75         3           TF & FF #01         EWS UNIT         30.22         26.26         3                                                                                                                                                                                                                                                                                                                                                                                                                                                                                                                                                                                                                                                                                                                                                                                                                                                                                                                                                                                                                                                                                                                              |
|                                                                                                                                                                                                                                                                                                                                                                                                                                                                                                                                                                                                                                                                                                                                                                                                                                                                                                                                                                                                                                                                                                                                                                                                                                                                                                                                                                                                                                                                 |                                 | FLOOR #01       WING A THIRD       FLOOR #02                                       | AT 125.88 112.69                                                            | 11                                                                                                   | TF & FF #03         EWS UNIT         30.23         26.27         3           TF & FF #04         EWS UNIT         30.54         26.71         3                                                                                                                                                                                                                                                                                                                                                                                                                                                                                                                                                                                                                                                                                                                                                                                                                                                                                                                                                                                                                                                                                                                                                                                                      |
|                                                                                                                                                                                                                                                                                                                                                                                                                                                                                                                                                                                                                                                                                                                                                                                                                                                                                                                                                                                                                                                                                                                                                                                                                                                                                                                                                                                                                                                                 |                                 | FLOOR #03     FL       WING A THIRD     FL       FLOOR #04     FL                  | AT         129.39         116.25           AT         120.70         108.22 | <u> </u>                                                                                             | 4 FLOOR PLAN<br>TF & FF #06 EWS UNIT 29.70 26.27 3<br>TF & FF #07 EWS UNIT 29.64 26.27 3                                                                                                                                                                                                                                                                                                                                                                                                                                                                                                                                                                                                                                                                                                                                                                                                                                                                                                                                                                                                                                                                                                                                                                                                                                                             |
|                                                                                                                                                                                                                                                                                                                                                                                                                                                                                                                                                                                                                                                                                                                                                                                                                                                                                                                                                                                                                                                                                                                                                                                                                                                                                                                                                                                                                                                                 |                                 |                                                                                    | AT 130.03 116.35<br>AT 125.89 112.69                                        | <u> </u>                                                                                             | TF & FF #08         EWS UNIT         29.76         26.26         3           TF & FF #09         EWS UNIT         30.58         26.75         3           Total:         -         -         1087.19         952.91         108         36                                                                                                                                                                                                                                                                                                                                                                                                                                                                                                                                                                                                                                                                                                                                                                                                                                                                                                                                                                                                                                                                                                           |
|                                                                                                                                                                                                                                                                                                                                                                                                                                                                                                                                                                                                                                                                                                                                                                                                                                                                                                                                                                                                                                                                                                                                                                                                                                                                                                                                                                                                                                                                 | THIRD FLOOR<br>PLAN             | WING B THIRD<br>FLOOR #03<br>WING B THIRD                                          | AT 129.39 116.25<br>AT 120.70 108.22                                        | 14                                                                                                   | SIGNATURE<br>OWNER'S ADDRESS WITH ID                                                                                                                                                                                                                                                                                                                                                                                                                                                                                                                                                                                                                                                                                                                                                                                                                                                                                                                                                                                                                                                                                                                                                                                                                                                                                                                 |
|                                                                                                                                                                                                                                                                                                                                                                                                                                                                                                                                                                                                                                                                                                                                                                                                                                                                                                                                                                                                                                                                                                                                                                                                                                                                                                                                                                                                                                                                 |                                 | FLOOR #04       WING C THIRD       FLOOR #01       WING C THIRD       WING C THIRD | AT 130.03 116.35                                                            | 11                                                                                                   | NUMBER & CONTACT NUMBER :<br>NIRMALA & OTHERS OWNER M/S BREN CORPRATION PVT LTD<br>Rep By BOOPESH REDDY #61, 3RD FLOOR, 8TH A BLOCK,                                                                                                                                                                                                                                                                                                                                                                                                                                                                                                                                                                                                                                                                                                                                                                                                                                                                                                                                                                                                                                                                                                                                                                                                                 |
|                                                                                                                                                                                                                                                                                                                                                                                                                                                                                                                                                                                                                                                                                                                                                                                                                                                                                                                                                                                                                                                                                                                                                                                                                                                                                                                                                                                                                                                                 |                                 | FLOOR #02<br>WING C THIRD<br>FLOOR #03<br>FL                                       | AT 129.39 116.68<br>AT 120.70 108.22                                        | 11                                                                                                   | KORAMANGALA, BENGALURU                                                                                                                                                                                                                                                                                                                                                                                                                                                                                                                                                                                                                                                                                                                                                                                                                                                                                                                                                                                                                                                                                                                                                                                                                                                                                                                               |
|                                                                                                                                                                                                                                                                                                                                                                                                                                                                                                                                                                                                                                                                                                                                                                                                                                                                                                                                                                                                                                                                                                                                                                                                                                                                                                                                                                                                                                                                 |                                 | WING D THIRD                                                                       | AT 125.88 112.69<br>AT 129.39 116.68                                        | <u> </u>                                                                                             | ARCHITECT/ENGINEER                                                                                                                                                                                                                                                                                                                                                                                                                                                                                                                                                                                                                                                                                                                                                                                                                                                                                                                                                                                                                                                                                                                                                                                                                                                                                                                                   |
|                                                                                                                                                                                                                                                                                                                                                                                                                                                                                                                                                                                                                                                                                                                                                                                                                                                                                                                                                                                                                                                                                                                                                                                                                                                                                                                                                                                                                                                                 | Total:                          | FLOOR #02       WING D THIRD       FLOOR #03       -                               | AT 120.70 108.22<br>- 33619.88 30151.23                                     |                                                                                                      | The plans are approved in accordance with the acceptance for<br>The plans are approved in accordance with the acceptance for<br>The plans are approved in accordance with the acceptance for<br>The plans are approved in accordance with the acceptance for                                                                                                                                                                                                                                                                                                                                                                                                                                                                                                                                                                                                                                                                                                                                                                                                                                                                                                                                                                                                                                                                                         |
|                                                                                                                                                                                                                                                                                                                                                                                                                                                                                                                                                                                                                                                                                                                                                                                                                                                                                                                                                                                                                                                                                                                                                                                                                                                                                                                                                                                                                                                                 | Balcony Calc                    | ulations Table                                                                     |                                                                             |                                                                                                      | approval by the Commissioner on date: vide lp number. Cross, Asriokhagar, B.H.Road. Turnkur BCC/BL-3.2.3/E-1085/92-93<br>BBMP/ADDL.DIR/JDCENTRAL/0001/19–20 subject to terms and conditions laid down along with this building plan approval.                                                                                                                                                                                                                                                                                                                                                                                                                                                                                                                                                                                                                                                                                                                                                                                                                                                                                                                                                                                                                                                                                                        |
|                                                                                                                                                                                                                                                                                                                                                                                                                                                                                                                                                                                                                                                                                                                                                                                                                                                                                                                                                                                                                                                                                                                                                                                                                                                                                                                                                                                                                                                                 | FLOOF<br>TYPICAL - 4- 1<br>PLAN | 7 FLOOR 1.22 X 3.00                                                                |                                                                             | TOTAL AREA<br>180.60                                                                                 | Validity of this approval is two years from the date of issue.  PROJECT TITLE : RESIDENTIAL DEVLOPMENT PLAN FOR APPARTMENT BUILDING 1.                                                                                                                                                                                                                                                                                                                                                                                                                                                                                                                                                                                                                                                                                                                                                                                                                                                                                                                                                                                                                                                                                                                                                                                                               |
|                                                                                                                                                                                                                                                                                                                                                                                                                                                                                                                                                                                                                                                                                                                                                                                                                                                                                                                                                                                                                                                                                                                                                                                                                                                                                                                                                                                                                                                                 | THIRD FLOOR<br>Total            |                                                                                    |                                                                             | 7.32<br>187.92                                                                                       | Khata No. 1198, Sy No. 36/1 & 39, Haraluru Village, Ward No. 150,<br>Bellanduru, Marathahalli Sub-division, Mahadevapura Zone, Bangalore                                                                                                                                                                                                                                                                                                                                                                                                                                                                                                                                                                                                                                                                                                                                                                                                                                                                                                                                                                                                                                                                                                                                                                                                             |
|                                                                                                                                                                                                                                                                                                                                                                                                                                                                                                                                                                                                                                                                                                                                                                                                                                                                                                                                                                                                                                                                                                                                                                                                                                                                                                                                                                                                                                                                 |                                 |                                                                                    |                                                                             |                                                                                                      | NORTH DRAWING TITLE : SITE PLAN                                                                                                                                                                                                                                                                                                                                                                                                                                                                                                                                                                                                                                                                                                                                                                                                                                                                                                                                                                                                                                                                                                                                                                                                                                                                                                                      |
|                                                                                                                                                                                                                                                                                                                                                                                                                                                                                                                                                                                                                                                                                                                                                                                                                                                                                                                                                                                                                                                                                                                                                                                                                                                                                                                                                                                                                                                                 |                                 |                                                                                    |                                                                             |                                                                                                      |                                                                                                                                                                                                                                                                                                                                                                                                                                                                                                                                                                                                                                                                                                                                                                                                                                                                                                                                                                                                                                                                                                                                                                                                                                                                                                                                                      |