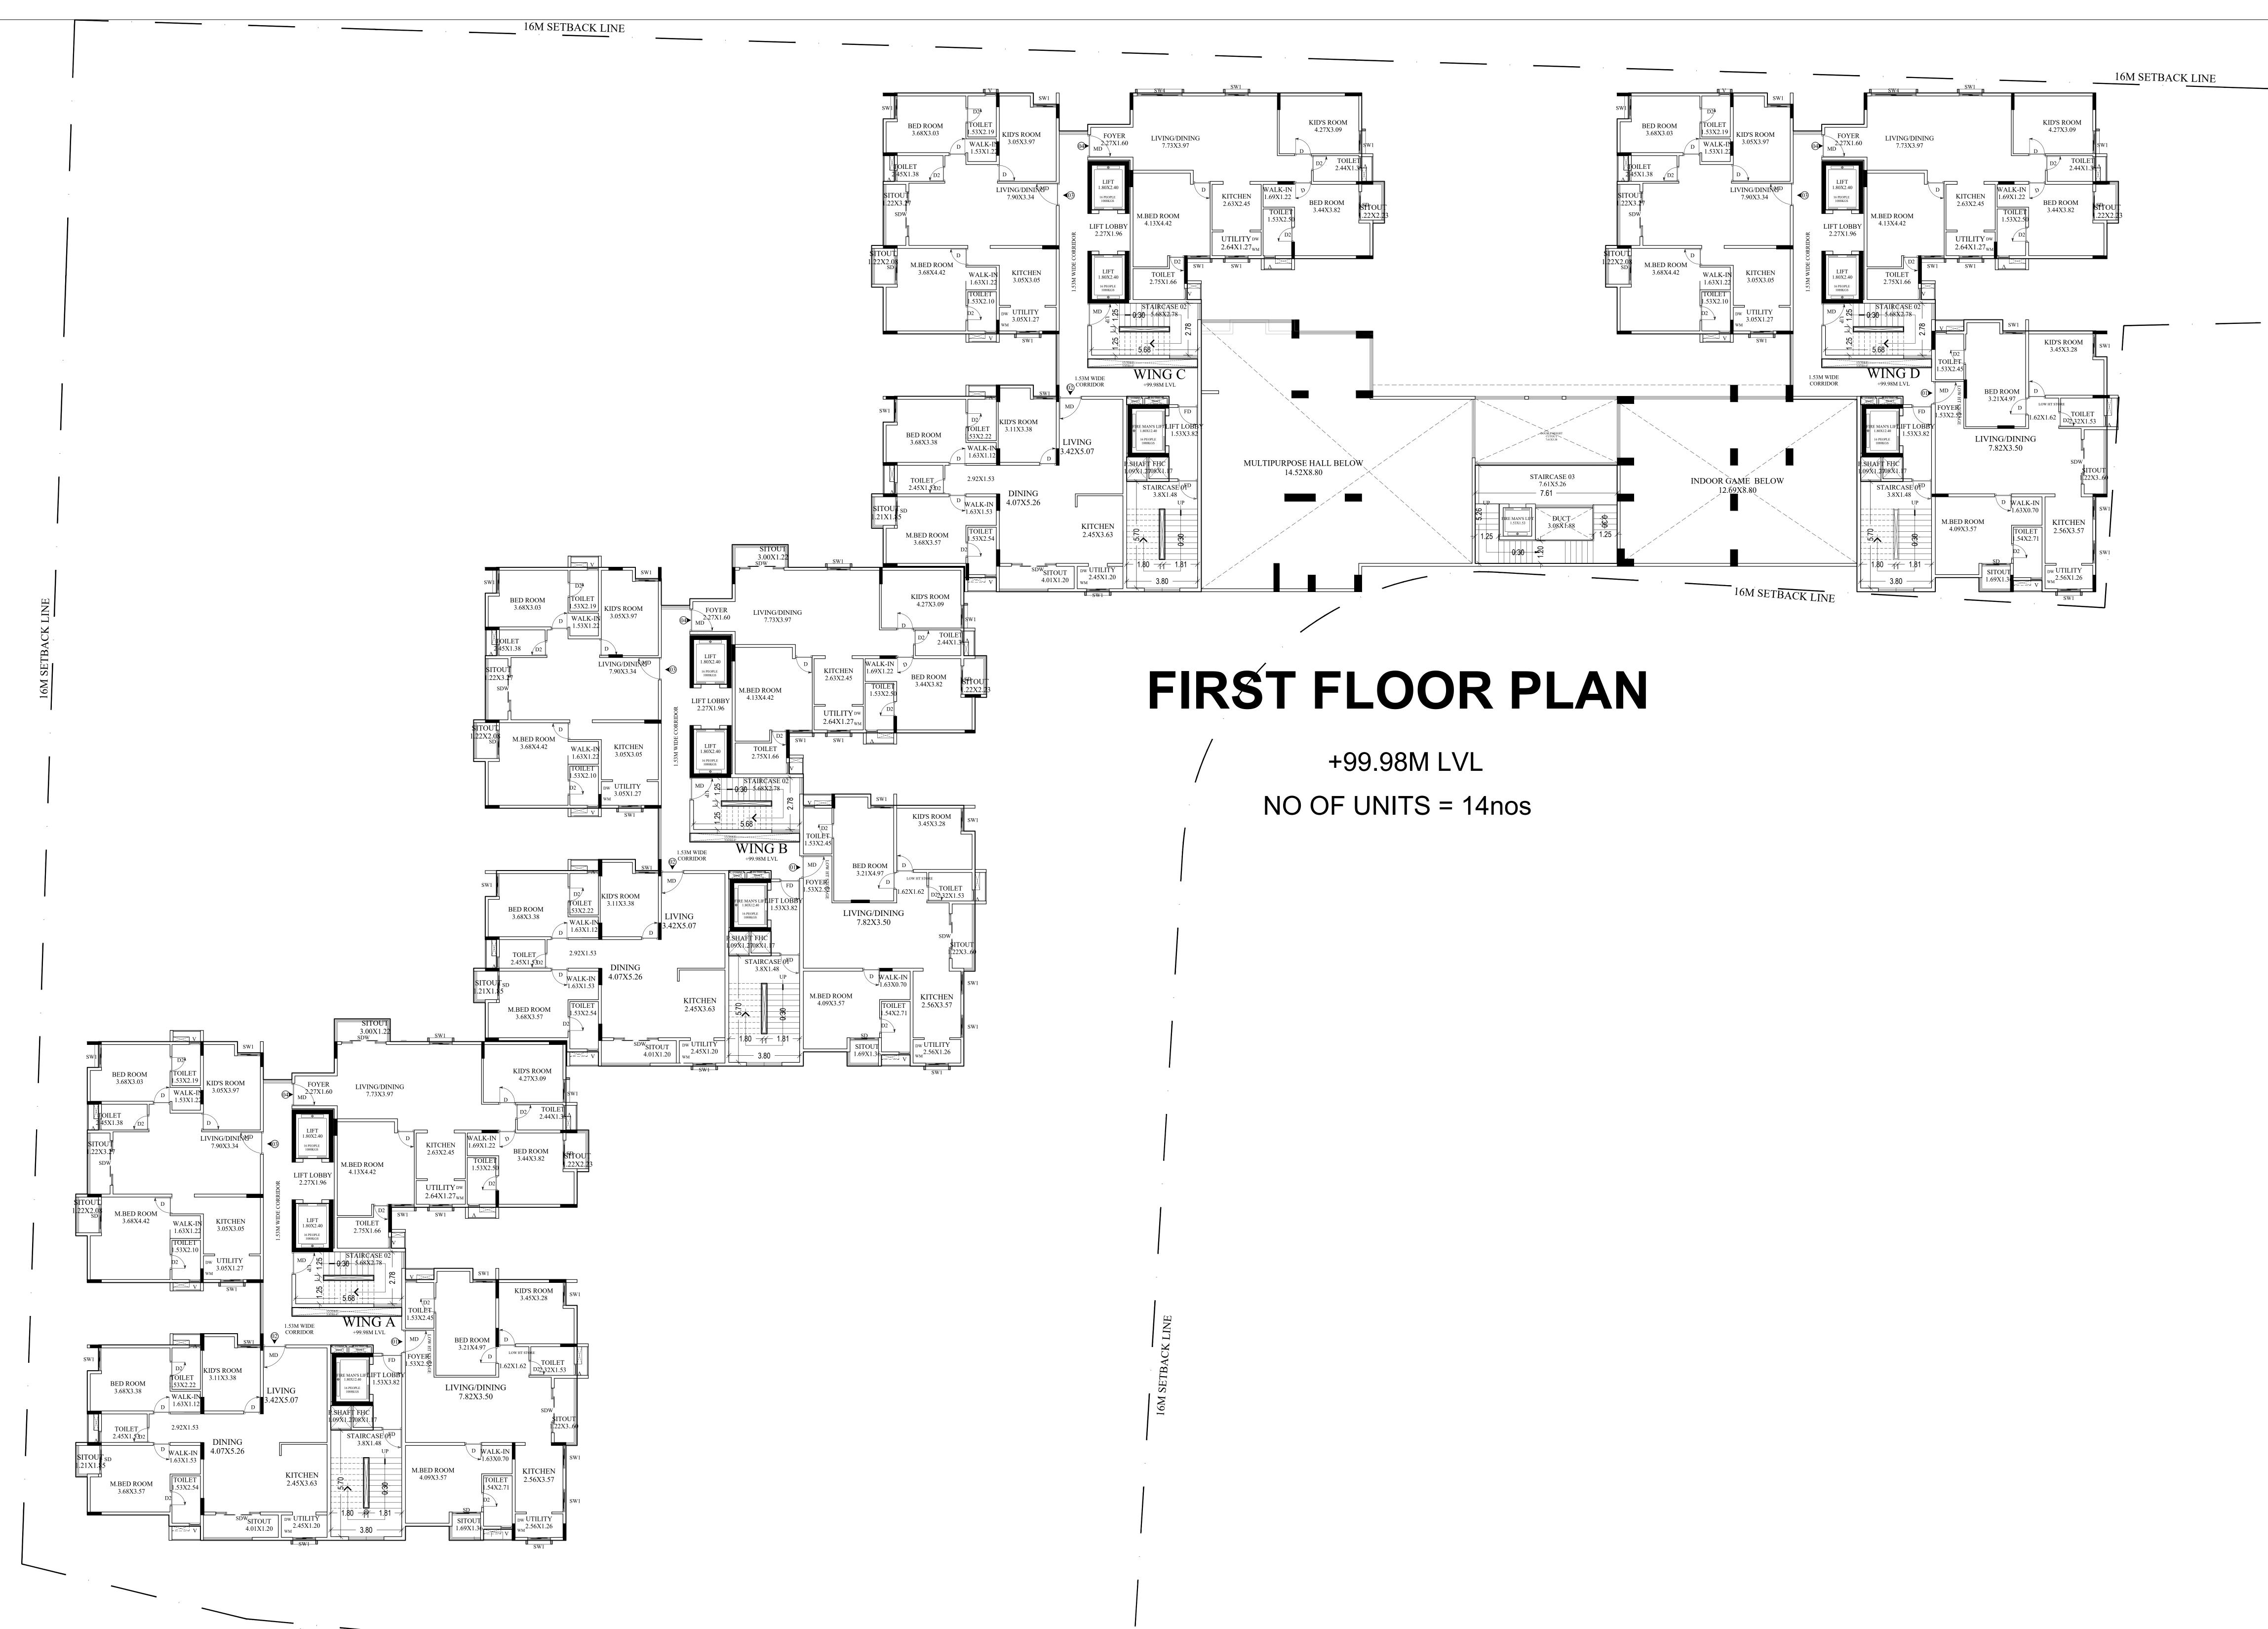

| Block :A (RESIDENTIAL APARTMENT BL                                                                                                                                                                                                                                                                                                                                                                                                                                                                                                                                                                                                                                                                                                                                                                                                                                                                                                                                                                                                                                                                                                                                                                                                                                                                                                                                                                                                                              | JILDING)                        |                                                                                    |                                                                             |                                                                                                      | AREA STATEMENT (BBMP) VERSION NO.: 1.0.11<br>VERSION DATE: 01/11/2018                                                                                                                                                                                                                                                                                                                                                                                                                                                                                                                                                                                                                                                                                                                                                                                                                                                                                                                                                                                                                                                                                                                                                                                                                                                                                |
|-----------------------------------------------------------------------------------------------------------------------------------------------------------------------------------------------------------------------------------------------------------------------------------------------------------------------------------------------------------------------------------------------------------------------------------------------------------------------------------------------------------------------------------------------------------------------------------------------------------------------------------------------------------------------------------------------------------------------------------------------------------------------------------------------------------------------------------------------------------------------------------------------------------------------------------------------------------------------------------------------------------------------------------------------------------------------------------------------------------------------------------------------------------------------------------------------------------------------------------------------------------------------------------------------------------------------------------------------------------------------------------------------------------------------------------------------------------------|---------------------------------|------------------------------------------------------------------------------------|-----------------------------------------------------------------------------|------------------------------------------------------------------------------------------------------|------------------------------------------------------------------------------------------------------------------------------------------------------------------------------------------------------------------------------------------------------------------------------------------------------------------------------------------------------------------------------------------------------------------------------------------------------------------------------------------------------------------------------------------------------------------------------------------------------------------------------------------------------------------------------------------------------------------------------------------------------------------------------------------------------------------------------------------------------------------------------------------------------------------------------------------------------------------------------------------------------------------------------------------------------------------------------------------------------------------------------------------------------------------------------------------------------------------------------------------------------------------------------------------------------------------------------------------------------|
| Deductions<br>From<br>Gross Total                                                                                                                                                                                                                                                                                                                                                                                                                                                                                                                                                                                                                                                                                                                                                                                                                                                                                                                                                                                                                                                                                                                                                                                                                                                                                                                                                                                                                               |                                 |                                                                                    | Proposed Add<br>FAR Are                                                     |                                                                                                      | PROJECT DETAIL:                                                                                                                                                                                                                                                                                                                                                                                                                                                                                                                                                                                                                                                                                                                                                                                                                                                                                                                                                                                                                                                                                                                                                                                                                                                                                                                                      |
| Floor<br>Name<br>Area<br>Sq.mt.)                                                                                                                                                                                                                                                                                                                                                                                                                                                                                                                                                                                                                                                                                                                                                                                                                                                                                                                                                                                                                                                                                                                                                                                                                                                                                                                                                                                                                                |                                 | Deductions (Area in Sq.                                                            | mt.) Area FAF<br>(Sq.mt.) (Sq                                               | R FAR Area<br>(Sq.mt.) (Sq.mt.)                                                                      | Initialization     Plot SubUse: Apartment       CENTRAL/0001/19-20     Land Use Zone: Residential (Main)       Application Type: Building Permission     Plot/Sub Plot No.: 1198                                                                                                                                                                                                                                                                                                                                                                                                                                                                                                                                                                                                                                                                                                                                                                                                                                                                                                                                                                                                                                                                                                                                                                     |
| Cutout           Terrace         318 33         16 99         301 34                                                                                                                                                                                                                                                                                                                                                                                                                                                                                                                                                                                                                                                                                                                                                                                                                                                                                                                                                                                                                                                                                                                                                                                                                                                                                                                                                                                            | StairCase Lift 184.69 0.00      | Lift<br>Machine Substructu<br>116.65 0.                                            |                                                                             | air Tenement                                                                                         | Nature of Sanction: New     City Survey No.: 36/1 & 39       Location: Ring-III     Khata No. (As per Khata Extract): 1198                                                                                                                                                                                                                                                                                                                                                                                                                                                                                                                                                                                                                                                                                                                                                                                                                                                                                                                                                                                                                                                                                                                                                                                                                           |
| Seventeenth<br>Floor 2461.30 26.79 2434.51                                                                                                                                                                                                                                                                                                                                                                                                                                                                                                                                                                                                                                                                                                                                                                                                                                                                                                                                                                                                                                                                                                                                                                                                                                                                                                                                                                                                                      | 0.00 51.84                      | 0.00 0.4                                                                           | 44 0.00 0.00 2382.23                                                        | 0.00 2382.23 16 0.00                                                                                 | Building Line Specified as per Z.R: NA     Locally / Subject of the property. HARALOR VILLAGE, VARTHOR HOBET, BENGALURU EAST TALUK       Zone: Mahadevpura (C)     Ward: Ward - 150 (C)                                                                                                                                                                                                                                                                                                                                                                                                                                                                                                                                                                                                                                                                                                                                                                                                                                                                                                                                                                                                                                                                                                                                                              |
| Sinteentin         2461.30         26.79         2434.51           Floor         2461.30         26.79         2434.51           Fifteenth         2461.30         26.79         2434.51           Floor         2461.30         26.79         2434.51                                                                                                                                                                                                                                                                                                                                                                                                                                                                                                                                                                                                                                                                                                                                                                                                                                                                                                                                                                                                                                                                                                                                                                                                          | 0.00 51.84<br>0.00 51.84        |                                                                                    |                                                                             | 0.00         2382.23         16         0.00           0.00         2382.23         16         0.00  | Planning District: 318-Begur       AREA DETAILS:       SQ.MT.                                                                                                                                                                                                                                                                                                                                                                                                                                                                                                                                                                                                                                                                                                                                                                                                                                                                                                                                                                                                                                                                                                                                                                                                                                                                                        |
| Fourteenth<br>Floor         2461.30         26.79         2434.51           Thirteenth         2461.30         26.79         2434.51                                                                                                                                                                                                                                                                                                                                                                                                                                                                                                                                                                                                                                                                                                                                                                                                                                                                                                                                                                                                                                                                                                                                                                                                                                                                                                                            | 0.00 51.84                      |                                                                                    |                                                                             | 0.00         2382.23         16         0.00           0.00         2382.23         16         0.00  | NET AREA OF PLOT     (A-Deductions)     20132.94       Deduction for Balance Plot Area                                                                                                                                                                                                                                                                                                                                                                                                                                                                                                                                                                                                                                                                                                                                                                                                                                                                                                                                                                                                                                                                                                                                                                                                                                                               |
| Twelfth 2461.30 26.79 2434.51                                                                                                                                                                                                                                                                                                                                                                                                                                                                                                                                                                                                                                                                                                                                                                                                                                                                                                                                                                                                                                                                                                                                                                                                                                                                                                                                                                                                                                   | 0.00 51.84                      | 0.00 0.4                                                                           | 44 0.00 0.00 2382.23                                                        | 0.00 2382.23 16 0.00                                                                                 | Amenity Area     1006.65       Total     1006.65       BALANCE AREA OF PLOT     (A-Deductions)     19126.29                                                                                                                                                                                                                                                                                                                                                                                                                                                                                                                                                                                                                                                                                                                                                                                                                                                                                                                                                                                                                                                                                                                                                                                                                                          |
| Floor         2461.30         26.79         2434.51           Tenth         2461.30         26.79         2434.51           Floor         2461.30         26.79         2434.51                                                                                                                                                                                                                                                                                                                                                                                                                                                                                                                                                                                                                                                                                                                                                                                                                                                                                                                                                                                                                                                                                                                                                                                                                                                                                 | 0.00 51.84<br>0.00 51.84        |                                                                                    |                                                                             | 0.00         2382.23         16         0.00           0.00         2382.23         16         0.00  | COVERAGE CHECK         Permissible Coverage area (50.00 %)       9563.14         Proposed Coverage Area (17.07 %)       3264.70                                                                                                                                                                                                                                                                                                                                                                                                                                                                                                                                                                                                                                                                                                                                                                                                                                                                                                                                                                                                                                                                                                                                                                                                                      |
| Ninth         2461.30         26.79         2434.51           Floor         2461.30         26.79         2434.51           Eighth         2461.30         26.79         2434.51                                                                                                                                                                                                                                                                                                                                                                                                                                                                                                                                                                                                                                                                                                                                                                                                                                                                                                                                                                                                                                                                                                                                                                                                                                                                                | 0.00 51.84                      |                                                                                    |                                                                             | 0.00         2382.23         16         0.00           0.00         2382.23         16         0.00  | Achieved Net coverage area (17.07 %)3264.70Balance coverage area left (32.93 %)6298.44                                                                                                                                                                                                                                                                                                                                                                                                                                                                                                                                                                                                                                                                                                                                                                                                                                                                                                                                                                                                                                                                                                                                                                                                                                                               |
| Floor         Seventh         2461.30         26.79         2434.51           Floor         Sixth         <                                                                                                                                                                                     | 0.00 51.84                      | 0.00 0.4                                                                           | 44 0.00 0.00 2382.23                                                        | 0.00 2382.23 16 0.00                                                                                 | FAR CHECK         Permissible F.A.R. as per zoning regulation 2015 ( 2.25 )         43034.14         Additional F.A.R within Ring I and II ( for amalgamated plot - )         0.00                                                                                                                                                                                                                                                                                                                                                                                                                                                                                                                                                                                                                                                                                                                                                                                                                                                                                                                                                                                                                                                                                                                                                                   |
| Floor         2461.30         26.79         2434.51           Fifth         2461.30         26.79         2434.51           Floor         2461.30         26.79         2434.51                                                                                                                                                                                                                                                                                                                                                                                                                                                                                                                                                                                                                                                                                                                                                                                                                                                                                                                                                                                                                                                                                                                                                                                                                                                                                 | 0.00 51.84<br>0.00 51.84        |                                                                                    |                                                                             | 0.00         2382.23         16         0.00           0.00         2382.23         16         0.00  | Allowable TDR Area (60% of Perm.FAR )0.00Premium FAR for Plot within Impact Zone ( - )0.00Total Perm. FAR area ( 2.25 )43034.14                                                                                                                                                                                                                                                                                                                                                                                                                                                                                                                                                                                                                                                                                                                                                                                                                                                                                                                                                                                                                                                                                                                                                                                                                      |
| Fourth<br>Floor         2461.30         26.79         2434.51           Third         2211.11         26.79         2184.32                                                                                                                                                                                                                                                                                                                                                                                                                                                                                                                                                                                                                                                                                                                                                                                                                                                                                                                                                                                                                                                                                                                                                                                                                                                                                                                                     | 0.00 51.84                      |                                                                                    |                                                                             | 0.00         2382.23         16         0.00           0.00         2132.04         14         0.00  | Residential FAR (99.00%)         42584.19           Proposed FAR Area         43013.98           Achieved Net FAR Area ( 2.25 )         43013.98                                                                                                                                                                                                                                                                                                                                                                                                                                                                                                                                                                                                                                                                                                                                                                                                                                                                                                                                                                                                                                                                                                                                                                                                     |
| Floor         2535.73         57.27         2478.46           Floor         Eirot         Eirot <td< td=""><td>0.00 54.18</td><td>0.00 0</td><td>44 0.00 0.00 2423.84</td><td>0.00 2423.84 14 298.13</td><td>Balance FAR Area ( 0.00 )     20.16       BUILT UP AREA CHECK     20.16</td></td<> | 0.00 54.18                      | 0.00 0                                                                             | 44 0.00 0.00 2423.84                                                        | 0.00 2423.84 14 298.13                                                                               | Balance FAR Area ( 0.00 )     20.16       BUILT UP AREA CHECK     20.16                                                                                                                                                                                                                                                                                                                                                                                                                                                                                                                                                                                                                                                                                                                                                                                                                                                                                                                                                                                                                                                                                                                                                                                                                                                                              |
| Floor         2203.79         26.79         2177.00           Ground         2576.81         26.79         2550.02           Floor         2576.81         26.79         2550.02                                                                                                                                                                                                                                                                                                                                                                                                                                                                                                                                                                                                                                                                                                                                                                                                                                                                                                                                                                                                                                                                                                                                                                                                                                                                                | 0.00 51.84<br>0.00 54.18        |                                                                                    |                                                                             | 0.00         2124.72         14         0.00           0.00         785.57         00         785.57 | Proposed BuiltUp Area58206.90Substructure Area Add in BUA (Layout Lvl)15.00Achieved BuiltUp Area58221.89                                                                                                                                                                                                                                                                                                                                                                                                                                                                                                                                                                                                                                                                                                                                                                                                                                                                                                                                                                                                                                                                                                                                                                                                                                             |
| Basement<br>Floor12212.0423.8812188.16Total:56516.02553.5755962.45                                                                                                                                                                                                                                                                                                                                                                                                                                                                                                                                                                                                                                                                                                                                                                                                                                                                                                                                                                                                                                                                                                                                                                                                                                                                                                                                                                                              | 0.00 54.18<br>184.69 991.98     |                                                                                    |                                                                             | 0.71400.71000.000.7141218.102661083.70                                                               |                                                                                                                                                                                                                                                                                                                                                                                                                                                                                                                                                                                                                                                                                                                                                                                                                                                                                                                                                                                                                                                                                                                                                                                                                                                                                                                                                      |
| Total<br>Number<br>of Same 1<br>Blocks                                                                                                                                                                                                                                                                                                                                                                                                                                                                                                                                                                                                                                                                                                                                                                                                                                                                                                                                                                                                                                                                                                                                                                                                                                                                                                                                                                                                                          |                                 |                                                                                    |                                                                             |                                                                                                      | PLOT BOUNDARY         ABUTTING ROAD         PROPOSED WORK (COVERAGE AREA)                                                                                                                                                                                                                                                                                                                                                                                                                                                                                                                                                                                                                                                                                                                                                                                                                                                                                                                                                                                                                                                                                                                                                                                                                                                                            |
| :<br>Total: 56516.02 553.57 55962.45                                                                                                                                                                                                                                                                                                                                                                                                                                                                                                                                                                                                                                                                                                                                                                                                                                                                                                                                                                                                                                                                                                                                                                                                                                                                                                                                                                                                                            | 184.69 991.98                   | 116.65 7.                                                                          | .48         646.29         12797.26         40817.39         40             | 0.71 41218.10 266 1084                                                                               | PROPOSED WORK (COVERAGE AREA) EXISTING (To be retained) EXISTING (To be demolished)                                                                                                                                                                                                                                                                                                                                                                                                                                                                                                                                                                                                                                                                                                                                                                                                                                                                                                                                                                                                                                                                                                                                                                                                                                                                  |
|                                                                                                                                                                                                                                                                                                                                                                                                                                                                                                                                                                                                                                                                                                                                                                                                                                                                                                                                                                                                                                                                                                                                                                                                                                                                                                                                                                                                                                                                 |                                 |                                                                                    |                                                                             | ,                                                                                                    | Block USE/SUBUSE Details                                                                                                                                                                                                                                                                                                                                                                                                                                                                                                                                                                                                                                                                                                                                                                                                                                                                                                                                                                                                                                                                                                                                                                                                                                                                                                                             |
|                                                                                                                                                                                                                                                                                                                                                                                                                                                                                                                                                                                                                                                                                                                                                                                                                                                                                                                                                                                                                                                                                                                                                                                                                                                                                                                                                                                                                                                                 | FLOOR                           | WING A FIRST<br>FLOOR #01<br>WINC A FIRST                                          | AT 130.03 116.35                                                            | <u>                                     </u>                                                         | Block Name     Block Use     Block SubUse     Block Structure     Block Land Use<br>Category       A (CLUB HOUSE AND     Acastront     Acastront     Block Structure                                                                                                                                                                                                                                                                                                                                                                                                                                                                                                                                                                                                                                                                                                                                                                                                                                                                                                                                                                                                                                                                                                                                                                                 |
|                                                                                                                                                                                                                                                                                                                                                                                                                                                                                                                                                                                                                                                                                                                                                                                                                                                                                                                                                                                                                                                                                                                                                                                                                                                                                                                                                                                                                                                                 |                                 | FLOOR #02FLWING A FIRSTFLFLOOR #03FL                                               | AT 125.88 112.69<br>AT 129.39 116.25                                        | <u> </u>                                                                                             | EWS BLOCK     Residential     Apartment     Highrise     R       )     A (RESIDENTIAL     Apartment     Highrise     R       APARTMENT     Residential     Apartment     Highrise     R                                                                                                                                                                                                                                                                                                                                                                                                                                                                                                                                                                                                                                                                                                                                                                                                                                                                                                                                                                                                                                                                                                                                                              |
|                                                                                                                                                                                                                                                                                                                                                                                                                                                                                                                                                                                                                                                                                                                                                                                                                                                                                                                                                                                                                                                                                                                                                                                                                                                                                                                                                                                                                                                                 |                                 | WING B FIRST                                                                       | AT 120.70 108.22<br>AT 130.03 116.35                                        | 11                                                                                                   | Required Parking(Table 7a)                                                                                                                                                                                                                                                                                                                                                                                                                                                                                                                                                                                                                                                                                                                                                                                                                                                                                                                                                                                                                                                                                                                                                                                                                                                                                                                           |
|                                                                                                                                                                                                                                                                                                                                                                                                                                                                                                                                                                                                                                                                                                                                                                                                                                                                                                                                                                                                                                                                                                                                                                                                                                                                                                                                                                                                                                                                 |                                 | FLOOR #01       WING B FIRST       FLOOR #02       WING B FIRST                    | AT 125.89 112.69                                                            | 11                                                                                                   | Block<br>Name     Type     Area     Units     Car       Block     SubUse     (Sq.mt.)     Reqd.     Prop.     Reqd.                                                                                                                                                                                                                                                                                                                                                                                                                                                                                                                                                                                                                                                                                                                                                                                                                                                                                                                                                                                                                                                                                                                                                                                                                                  |
|                                                                                                                                                                                                                                                                                                                                                                                                                                                                                                                                                                                                                                                                                                                                                                                                                                                                                                                                                                                                                                                                                                                                                                                                                                                                                                                                                                                                                                                                 | FIRST FLOOR<br>PLAN             | FLOOR #03     FL       WING B FIRST     FL       FLOOR #04     FL                  | AT 129.39 116.25<br>AT 120.70 108.22                                        | 14                                                                                                   | A (CLUB<br>HOUSE AND<br>EWS BLOCK     Residential     Apartment     0 - 50     2     -     1     18     -                                                                                                                                                                                                                                                                                                                                                                                                                                                                                                                                                                                                                                                                                                                                                                                                                                                                                                                                                                                                                                                                                                                                                                                                                                            |
|                                                                                                                                                                                                                                                                                                                                                                                                                                                                                                                                                                                                                                                                                                                                                                                                                                                                                                                                                                                                                                                                                                                                                                                                                                                                                                                                                                                                                                                                 |                                 | FLOOR #01                                                                          | AT 130.03 116.35<br>AT 125.73 113.02                                        | 11 10                                                                                                | )     A       (RESIDENTIAL<br>ARAPTMENT     Residential       Apartment     50 - 225       1     266                                                                                                                                                                                                                                                                                                                                                                                                                                                                                                                                                                                                                                                                                                                                                                                                                                                                                                                                                                                                                                                                                                                                                                                                                                                 |
|                                                                                                                                                                                                                                                                                                                                                                                                                                                                                                                                                                                                                                                                                                                                                                                                                                                                                                                                                                                                                                                                                                                                                                                                                                                                                                                                                                                                                                                                 |                                 | WING C FIRST<br>FLOOR #03<br>WING D FIRST                                          | AT 120.70 108.22<br>AT 125.88 112.69                                        | 11                                                                                                   | APARTMENT     Residential     Apartment     50 - 225     1     -     1     266     -       BUILDING)     Total :     -     -     -     1     266     -                                                                                                                                                                                                                                                                                                                                                                                                                                                                                                                                                                                                                                                                                                                                                                                                                                                                                                                                                                                                                                                                                                                                                                                               |
|                                                                                                                                                                                                                                                                                                                                                                                                                                                                                                                                                                                                                                                                                                                                                                                                                                                                                                                                                                                                                                                                                                                                                                                                                                                                                                                                                                                                                                                                 |                                 | WING D FIRST<br>FLOOR #02                                                          | AT 125.88 112.69<br>AT 125.73 113.02                                        | 10                                                                                                   | Parking Check (Table 7b)                                                                                                                                                                                                                                                                                                                                                                                                                                                                                                                                                                                                                                                                                                                                                                                                                                                                                                                                                                                                                                                                                                                                                                                                                                                                                                                             |
| nock - trials in the building, one                                                                                                                                                                                                                                                                                                                                                                                                                                                                                                                                                                                                                                                                                                                                                                                                                                                                                                                                                                                                                                                                                                                                                                                                                                                                                                                                                                                                                              |                                 | WING                                                                               | AT 120.70 108.22<br>AT 130.03 116.35                                        | 11                                                                                                   | Vehicle Type         No.         Area (Sq.mt.)         No.         Area (Sq.mt.)           Car         284         3905.00         354         4867.50                                                                                                                                                                                                                                                                                                                                                                                                                                                                                                                                                                                                                                                                                                                                                                                                                                                                                                                                                                                                                                                                                                                                                                                               |
| sure complete safety in respect<br>o years period of plan sanction<br>iilding Bye-law-2003.                                                                                                                                                                                                                                                                                                                                                                                                                                                                                                                                                                                                                                                                                                                                                                                                                                                                                                                                                                                                                                                                                                                                                                                                                                                                                                                                                                     |                                 | FLOOR #01WINGA SECONDFL                                                            | AT 125.88 112.69                                                            |                                                                                                      | Visitor's Car Parking         29         398.75         0         0.00           Total Car         313         4303.75         354         4867.50           TwoWheeler         -         398.75         0         0.00                                                                                                                                                                                                                                                                                                                                                                                                                                                                                                                                                                                                                                                                                                                                                                                                                                                                                                                                                                                                                                                                                                                              |
| of work shall not materially and<br>without prior approval of the<br>olved in contravention of the                                                                                                                                                                                                                                                                                                                                                                                                                                                                                                                                                                                                                                                                                                                                                                                                                                                                                                                                                                                                                                                                                                                                                                                                                                                                                                                                                              |                                 | FLOOR #02WINGA SECONDFLOOR #03                                                     | AT 129.39 116.25                                                            | 11                                                                                                   | Other Parking         -         -         8729.65           Total         4702.50         13597.15           FAR &Tenement Details         -         -                                                                                                                                                                                                                                                                                                                                                                                                                                                                                                                                                                                                                                                                                                                                                                                                                                                                                                                                                                                                                                                                                                                                                                                               |
| ng Orders and Policy Orders of<br>within a period of two (2) years<br>• Owner / Developer shall give                                                                                                                                                                                                                                                                                                                                                                                                                                                                                                                                                                                                                                                                                                                                                                                                                                                                                                                                                                                                                                                                                                                                                                                                                                                                                                                                                            |                                 | WING<br>A SECOND FL<br>FLOOR #04                                                   | AT 120.70 108.22                                                            | 11                                                                                                   | Deductions     Proposed     Add     Carpet                                                                                                                                                                                                                                                                                                                                                                                                                                                                                                                                                                                                                                                                                                                                                                                                                                                                                                                                                                                                                                                                                                                                                                                                                                                                                                           |
| work in the form prescribed in<br>on completion of the foundation<br>anction deemed cancelled.                                                                                                                                                                                                                                                                                                                                                                                                                                                                                                                                                                                                                                                                                                                                                                                                                                                                                                                                                                                                                                                                                                                                                                                                                                                                                                                                                                  |                                 | WING<br>B SECOND FL<br>FLOOR #01<br>WING                                           | AT 130.03 116.35                                                            | 11                                                                                                   | BlockNo. of<br>Same<br>BldgGross<br>BuiltGross<br>BUA(Area<br>inGross<br>BuiltTotal<br>BuiltTotal<br>BuiltTotal<br>Area<br>(Sq.mt.)Total<br>FAR<br>(Sq.mt.)Total<br>FAR<br>(Sq.mt.)Total<br>FAR<br>(Sq.mt.)Total<br>FAR<br>(Sq.mt.)Total<br>FAR<br>(Sq.mt.)Total<br>FAR<br>(Sq.mt.)Total<br>FAR<br>(Sq.mt.)Total<br>FAR<br>(Sq.mt.)Total<br>FAR<br>(Sq.mt.)Total<br>FAR<br>(Sq.mt.)Total<br>FAR<br>(Sq.mt.)Total<br>FAR<br>(No.)Total<br>The<br>the<br>The<br>The<br>The<br>The<br>The<br>The<br>The<br>The<br>The<br>The<br>The<br>The<br>The<br>The<br>The<br>The<br>The<br>The<br>The<br>The<br>The<br>The<br>The<br>The<br>The<br>The<br>The<br>The<br>The<br>The<br>The<br>The<br>The<br>The<br>The<br>The<br>The<br>The<br>The<br>The<br>The<br>The<br>The<br>The<br>The<br>The<br>The<br>The<br>The<br>The<br>The<br>The<br>The<br>The<br>The<br>The<br>The<br>The<br>The<br>The<br>The<br>The<br>The<br>The<br>The<br>The<br>The<br>The<br>The<br>The<br>The<br>The<br>The<br>The<br>The<br>The<br>The<br>The<br>The<br>The<br>The<br>The<br>The<br>The<br>The<br>The<br>The<br>The<br>The<br>The<br>The<br>The<br>The<br>The<br>The<br>The<br>The<br>The<br>The<br>The<br>The<br>The<br>The<br>The<br>The<br>The<br>The<br>The<br>The<br>The<br>The<br>The<br>The<br>The<br>The<br>The<br>The<br>The<br>The<br>The<br>The<br>The<br>The<br> |
| solid waste and its segregation<br>ts vacated, the applicant shall<br>& also if the requisite fee is not                                                                                                                                                                                                                                                                                                                                                                                                                                                                                                                                                                                                                                                                                                                                                                                                                                                                                                                                                                                                                                                                                                                                                                                                                                                                                                                                                        |                                 | B SECOND FL<br>FLOOR #02<br>WING                                                   | AT 125.89 112.69                                                            | 10                                                                                                   | Cutout     StairCase     Lift<br>Machine     SubStructure     Ramp     Parking     Resi.     Stair                                                                                                                                                                                                                                                                                                                                                                                                                                                                                                                                                                                                                                                                                                                                                                                                                                                                                                                                                                                                                                                                                                                                                                                                                                                   |
| n to charge electrical vehicles.                                                                                                                                                                                                                                                                                                                                                                                                                                                                                                                                                                                                                                                                                                                                                                                                                                                                                                                                                                                                                                                                                                                                                                                                                                                                                                                                                                                                                                | SECOND<br>FLOOR PLAN            | FLOOR #03<br>WING                                                                  | AT 129.39 116.25<br>AT 120.70 108.22                                        | 11 14                                                                                                | (CLUB<br>HOUSE       1       2262.09       17.64       2244.45       15.56       11.70       34.08       69.73       0.00       317.48       1766.82       29.09       1795.90       36       390.46                                                                                                                                                                                                                                                                                                                                                                                                                                                                                                                                                                                                                                                                                                                                                                                                                                                                                                                                                                                                                                                                                                                                                 |
| 240 Sq.m of FAR area as part<br>velopment plan.<br>pending court cases, the plan                                                                                                                                                                                                                                                                                                                                                                                                                                                                                                                                                                                                                                                                                                                                                                                                                                                                                                                                                                                                                                                                                                                                                                                                                                                                                                                                                                                |                                 | FLOOR #04<br>WING                                                                  | AT 120.70 108.22<br>AT 130.03 116.35                                        | 11                                                                                                   | EWS<br>BLOCK                                                                                                                                                                                                                                                                                                                                                                                                                                                                                                                                                                                                                                                                                                                                                                                                                                                                                                                                                                                                                                                                                                                                                                                                                                                                                                                                         |
| Karnataka vide ADDENDUM<br>ed: 01-04-2013                                                                                                                                                                                                                                                                                                                                                                                                                                                                                                                                                                                                                                                                                                                                                                                                                                                                                                                                                                                                                                                                                                                                                                                                                                                                                                                                                                                                                       |                                 | FLOOR #01WINGC SECONDFL                                                            | AT 125.73 113.02                                                            | 10                                                                                                   | C         C         C         C         C         C         C         C         C         C         C         C         C         C         C         C         C         C         C         C         C         C         C         C         C         C         C         C         C         C         C         C         C         C         C         C         C         C         C         C         C         C         C         C         C         C         C         C         C         C         C         C         C         C         C         C         C         C         C         C         C         C         C         C         C         C         C         C         C         C         C         C         C         C         C         C         C         C         C         C         C         C         C         C         C         C         C         C         C         C         C         C         C         C         C         C         C         C         C         C         C         C         C <thc< th=""> <thc< th=""> <thc< th=""> <thc< th=""></thc<></thc<></thc<></thc<>                                                                                                                                                                                                        |
| struction workers working in the<br>Construction workers Welfare                                                                                                                                                                                                                                                                                                                                                                                                                                                                                                                                                                                                                                                                                                                                                                                                                                                                                                                                                                                                                                                                                                                                                                                                                                                                                                                                                                                                |                                 | FLOOR #02WINGC SECONDFLOOR #03                                                     | AT 120.70 108.22                                                            | 11                                                                                                   | Grand<br>Total:         2         58778.10         571.21         58206.89         200.25         1003.68         150.73         77.21         646.29         13114.74         42584.21         429.80         43014.00         302.00         1474.16                                                                                                                                                                                                                                                                                                                                                                                                                                                                                                                                                                                                                                                                                                                                                                                                                                                                                                                                                                                                                                                                                               |
| gistration of establishment and<br>encement Certificate. A copy of<br>ineer in order to inspect the                                                                                                                                                                                                                                                                                                                                                                                                                                                                                                                                                                                                                                                                                                                                                                                                                                                                                                                                                                                                                                                                                                                                                                                                                                                                                                                                                             |                                 | WING<br>D SECOND FL<br>FLOOR #01                                                   | AT 125.88 112.69                                                            | 11                                                                                                   | Block :A (CLUB HOUSE AND EWS BLOCK )                                                                                                                                                                                                                                                                                                                                                                                                                                                                                                                                                                                                                                                                                                                                                                                                                                                                                                                                                                                                                                                                                                                                                                                                                                                                                                                 |
| orkers working at construction<br>e changes if any of the list of                                                                                                                                                                                                                                                                                                                                                                                                                                                                                                                                                                                                                                                                                                                                                                                                                                                                                                                                                                                                                                                                                                                                                                                                                                                                                                                                                                                               |                                 | WING<br>D SECOND FL<br>FLOOR #02<br>WING                                           | AT 125.73 113.02                                                            | 10                                                                                                   | Floor<br>NameGross<br>Builtup<br>inTotal<br>AreaTotal<br>Form<br>Deductions (Area in Sq.mt.)Proposed<br>FAR<br>(Sq.mt.)Add<br>FAR<br>Area in<br>(Sq.mt.)Carpet<br>AreaFloor<br>NameGross<br>Builtup<br>inTotal<br>AreaTotal<br>FAR<br>(Sq.mt.)Total<br>FAR Area<br>(Sq.mt.)Total<br>FAR Area<br>                                                                                                                                                                                                                                      |
| ll engage a construction worker<br>Building and Other Construction                                                                                                                                                                                                                                                                                                                                                                                                                                                                                                                                                                                                                                                                                                                                                                                                                                                                                                                                                                                                                                                                                                                                                                                                                                                                                                                                                                                              |                                 | D SECOND FL.<br>FLOOR #03<br>WING                                                  | AT 120.70 108.22                                                            | 11                                                                                                   | Area     Area     Area     Area     Area     (Sq.mt.)     (Sq                                                                                                             |
| arting education to the children                                                                                                                                                                                                                                                                                                                                                                                                                                                                                                                                                                                                                                                                                                                                                                                                                                                                                                                                                                                                                                                                                                                                                                                                                                                                                                                                                                                                                                |                                 | FLOOR #01<br>WING                                                                  | AT 130.03 116.35<br>AT 125.88 112.69                                        | 11                                                                                                   | Terrace<br>Floor         50.93         1.29         49.64         15.56         0.00         34.08         0.00         0.00         0.00         0.00         0.00         0.00         0.00         0.00         0.00         0.00         0.00         0.00         0.00         0.00         0.00         0.00         0.00         0.00         0.00         0.00         0.00         0.00         0.00         0.00         0.00         0.00         0.00         0.00         0.00         0.00         0.00         0.00         0.00         0.00         0.00         0.00         0.00         0.00         0.00         0.00         0.00         0.00         0.00         0.00         0.00         0.00         0.00         0.00         0.00         0.00         0.00         0.00         0.00         0.00         0.00         0.00         0.00         0.00         0.00         0.00         0.00         0.00         0.00         0.00         0.00         0.00         0.00         0.00         0.00         0.00         0.00         0.00         0.00         0.00         0.00         0.00         0.00         0.00         0.00         0.00         0.00         0.00         0.00         0.00         0.00                                                                                                  |
| actor to the Labour Department<br>ibited.<br>e construction work is a must.                                                                                                                                                                                                                                                                                                                                                                                                                                                                                                                                                                                                                                                                                                                                                                                                                                                                                                                                                                                                                                                                                                                                                                                                                                                                                                                                                                                     |                                 |                                                                                    | AT 129.39 116.25                                                            | 11                                                                                                   | Third<br>Floor         349.87         3.15         346.72         0.00         2.34         0.00         0.29         0.00         344.09         0.00         344.09         0.9         0.00           Second         349.87         3.15         346.72         0.00         2.34         0.00         0.29         0.00         344.09         0.90         344.09         0.90         0.00                                                                                                                                                                                                                                                                                                                                                                                                                                                                                                                                                                                                                                                                                                                                                                                                                                                                                                                                                     |
| ect of property in question.<br>estion is found to be false or<br>egal action will be initiated.                                                                                                                                                                                                                                                                                                                                                                                                                                                                                                                                                                                                                                                                                                                                                                                                                                                                                                                                                                                                                                                                                                                                                                                                                                                                                                                                                                |                                 | FLOOR #03       WING       A TYPICAL       FLOOR #04                               | AT 120.70 108.22                                                            | 11                                                                                                   | Floor         471.15         4.38         466.77         0.00         2.34         0.00         68.86         0.00         395.57         0.00         395.57         09         51.48                                                                                                                                                                                                                                                                                                                                                                                                                                                                                                                                                                                                                                                                                                                                                                                                                                                                                                                                                                                                                                                                                                                                                               |
| Conditions Imposed                                                                                                                                                                                                                                                                                                                                                                                                                                                                                                                                                                                                                                                                                                                                                                                                                                                                                                                                                                                                                                                                                                                                                                                                                                                                                                                                                                                                                                              |                                 | WING<br>B TYPICAL FL<br>FLOOR #01                                                  | AT 130.03 116.35                                                            | 11                                                                                                   | Ground<br>Floor       690.40       2.52       687.88       0.00       2.34       0.00       0.00       317.48       338.98       29.09       368.06       00       338.98         Total:       2262.09       17.64       2244.45       15.56       11.70       34.08       69.73       317.48       1766.82       29.09       1795.90       36       390.46         Total                         390.46                                                                                                                                                                                                                                                                                                                                                                                                                                                                                                                                                                                                                                                                                                                                                                                                                                                                                                                                             |
|                                                                                                                                                                                                                                                                                                                                                                                                                                                                                                                                                                                                                                                                                                                                                                                                                                                                                                                                                                                                                                                                                                                                                                                                                                                                                                                                                                                                                                                                 |                                 | WING<br>B TYPICAL FL<br>FLOOR #02<br>WING                                          | AT 125.89 112.69                                                            | 11                                                                                                   | Number       of Same       1       Blocks                                                                                                                                                                                                                                                                                                                                                                                                                                                                                                                                                                                                                                                                                                                                                                                                                                                                                                                                                                                                                                                                                                                                                                                                                                                                                                            |
| All the conditions<br>imposed in the letter<br>issued by the Statutory                                                                                                                                                                                                                                                                                                                                                                                                                                                                                                                                                                                                                                                                                                                                                                                                                                                                                                                                                                                                                                                                                                                                                                                                                                                                                                                                                                                          |                                 |                                                                                    | AT 129.39 116.25                                                            | 11                                                                                                   | :       Comparing       Comparing <t< td=""></t<>    |
| Body should be adhered<br>to                                                                                                                                                                                                                                                                                                                                                                                                                                                                                                                                                                                                                                                                                                                                                                                                                                                                                                                                                                                                                                                                                                                                                                                                                                                                                                                                                                                                                                    | TYPICAL - 4- 17<br>FLOOR PLAN   | B TYPICAL FL.<br>FLOOR #04<br>WING                                                 | AT 120.70 108.22                                                            | 11 224                                                                                               | UnitBUA Table for Block :A (CLUB HOUSE AND EWS BLOCK)                                                                                                                                                                                                                                                                                                                                                                                                                                                                                                                                                                                                                                                                                                                                                                                                                                                                                                                                                                                                                                                                                                                                                                                                                                                                                                |
|                                                                                                                                                                                                                                                                                                                                                                                                                                                                                                                                                                                                                                                                                                                                                                                                                                                                                                                                                                                                                                                                                                                                                                                                                                                                                                                                                                                                                                                                 |                                 | FLOOR #01<br>WING                                                                  | AT 130.03 116.35<br>AT 129.39 116.68                                        |                                                                                                      | FLOOR     Name     UnitBUA Type     UnitBUA Area     Carpet Area     No. of Rooms     No. of Tenement       FF #01     EWS UNIT     30.58     26.75     3       FF #02     EWS UNIT     30.22     26.26     3                                                                                                                                                                                                                                                                                                                                                                                                                                                                                                                                                                                                                                                                                                                                                                                                                                                                                                                                                                                                                                                                                                                                        |
| ion No. 109925774735 dated:                                                                                                                                                                                                                                                                                                                                                                                                                                                                                                                                                                                                                                                                                                                                                                                                                                                                                                                                                                                                                                                                                                                                                                                                                                                                                                                                                                                                                                     |                                 | FLOOR #03<br>WING                                                                  | AT 129.39 116.00<br>AT 120.70 108.22                                        | 11                                                                                                   | FF #03         EWS UNIT         30.23         26.27         3           FIRST FLOOR         FF #04         EWS UNIT         30.54         26.71         3           FLAN         FF #05         EWS UNIT         30.56         26.71         3         9                                                                                                                                                                                                                                                                                                                                                                                                                                                                                                                                                                                                                                                                                                                                                                                                                                                                                                                                                                                                                                                                                             |
| : 26,23,242-00                                                                                                                                                                                                                                                                                                                                                                                                                                                                                                                                                                                                                                                                                                                                                                                                                                                                                                                                                                                                                                                                                                                                                                                                                                                                                                                                                                                                                                                  |                                 | FLOOR #04<br>WING                                                                  | AT 125.89 112.69                                                            | 11                                                                                                   | FF #06         EWS UNIT         29.70         26.27         3           FF #07         EWS UNIT         29.64         26.04         3           FF #08         EWS UNIT         29.76         26.26         3                                                                                                                                                                                                                                                                                                                                                                                                                                                                                                                                                                                                                                                                                                                                                                                                                                                                                                                                                                                                                                                                                                                                        |
| : 0-00<br>:1,16,444-00                                                                                                                                                                                                                                                                                                                                                                                                                                                                                                                                                                                                                                                                                                                                                                                                                                                                                                                                                                                                                                                                                                                                                                                                                                                                                                                                                                                                                                          |                                 | WING                                                                               | AT 129.58 116.34                                                            | 10                                                                                                   | FF #09         EWS UNIT         30.58         26.75         3           SF # 08         EWS UNIT         29.76         26.26         3           SF #01         EWS UNIT         30.58         26.75         3                                                                                                                                                                                                                                                                                                                                                                                                                                                                                                                                                                                                                                                                                                                                                                                                                                                                                                                                                                                                                                                                                                                                       |
| :00-00                                                                                                                                                                                                                                                                                                                                                                                                                                                                                                                                                                                                                                                                                                                                                                                                                                                                                                                                                                                                                                                                                                                                                                                                                                                                                                                                                                                                                                                          |                                 | WING<br>D TYPICAL FL<br>FLOOR #02                                                  | AT 125.88 112.69                                                            | 11                                                                                                   | SF #02         EWS UNIT         30.22         26.26         3           SECOND         SF #03         EWS UNIT         30.23         26.27         3           SECOND         SF #04         EWS UNIT         30.54         26.71         3         9                                                                                                                                                                                                                                                                                                                                                                                                                                                                                                                                                                                                                                                                                                                                                                                                                                                                                                                                                                                                                                                                                                |
| :14,55,547-00<br>:2,20,000-00<br>:93,101-00                                                                                                                                                                                                                                                                                                                                                                                                                                                                                                                                                                                                                                                                                                                                                                                                                                                                                                                                                                                                                                                                                                                                                                                                                                                                                                                                                                                                                     |                                 | WING<br>D TYPICAL FL<br>FLOOR #03<br>WING                                          | AT 129.39 116.68                                                            | 10                                                                                                   | FLOOR PLAN         SI #04         EWS ONT         30.54         20.71         3           SF #05         EWS UNIT         30.56         26.75         3           SF #06         EWS UNIT         29.70         26.27         3           SF #07         EWS UNIT         29.64         26.27         3                                                                                                                                                                                                                                                                                                                                                                                                                                                                                                                                                                                                                                                                                                                                                                                                                                                                                                                                                                                                                                              |
| :00-00<br>:45,08,334-00<br>s. 45,09,000-00                                                                                                                                                                                                                                                                                                                                                                                                                                                                                                                                                                                                                                                                                                                                                                                                                                                                                                                                                                                                                                                                                                                                                                                                                                                                                                                                                                                                                      |                                 | D TYPICAL FL.<br>FLOOR #04<br>WING A THIRD                                         | AT 120.70 108.22<br>AT 130.03 116.35                                        |                                                                                                      | SF #09         EWS UNIT         30.58         26.75         3           TF & FF #01         EWS UNIT         30.58         26.75         3           TF & FF #01         EWS UNIT         30.22         26.26         3                                                                                                                                                                                                                                                                                                                                                                                                                                                                                                                                                                                                                                                                                                                                                                                                                                                                                                                                                                                                                                                                                                                              |
|                                                                                                                                                                                                                                                                                                                                                                                                                                                                                                                                                                                                                                                                                                                                                                                                                                                                                                                                                                                                                                                                                                                                                                                                                                                                                                                                                                                                                                                                 |                                 | FLOOR #01       WING A THIRD       FLOOR #02                                       | AT 125.88 112.69                                                            | 11                                                                                                   | TF & FF #03         EWS UNIT         30.23         26.27         3           TF & FF #04         EWS UNIT         30.54         26.71         3                                                                                                                                                                                                                                                                                                                                                                                                                                                                                                                                                                                                                                                                                                                                                                                                                                                                                                                                                                                                                                                                                                                                                                                                      |
|                                                                                                                                                                                                                                                                                                                                                                                                                                                                                                                                                                                                                                                                                                                                                                                                                                                                                                                                                                                                                                                                                                                                                                                                                                                                                                                                                                                                                                                                 |                                 | FLOOR #03     FL       WING A THIRD     FL       FLOOR #04     FL                  | AT         129.39         116.25           AT         120.70         108.22 | <u> </u>                                                                                             | 4 FLOOR PLAN<br>TF & FF #06 EWS UNIT 29.70 26.27 3<br>TF & FF #07 EWS UNIT 29.64 26.27 3                                                                                                                                                                                                                                                                                                                                                                                                                                                                                                                                                                                                                                                                                                                                                                                                                                                                                                                                                                                                                                                                                                                                                                                                                                                             |
|                                                                                                                                                                                                                                                                                                                                                                                                                                                                                                                                                                                                                                                                                                                                                                                                                                                                                                                                                                                                                                                                                                                                                                                                                                                                                                                                                                                                                                                                 |                                 |                                                                                    | AT 130.03 116.35<br>AT 125.89 112.69                                        | <u> </u>                                                                                             | TF & FF #08         EWS UNIT         29.76         26.26         3           TF & FF #09         EWS UNIT         30.58         26.75         3           Total:         -         -         1087.19         952.91         108         36                                                                                                                                                                                                                                                                                                                                                                                                                                                                                                                                                                                                                                                                                                                                                                                                                                                                                                                                                                                                                                                                                                           |
|                                                                                                                                                                                                                                                                                                                                                                                                                                                                                                                                                                                                                                                                                                                                                                                                                                                                                                                                                                                                                                                                                                                                                                                                                                                                                                                                                                                                                                                                 | THIRD FLOOR<br>PLAN             | WING B THIRD<br>FLOOR #03<br>WING B THIRD                                          | AT 129.39 116.25<br>AT 120.70 108.22                                        | 14                                                                                                   | SIGNATURE<br>OWNER'S ADDRESS WITH ID                                                                                                                                                                                                                                                                                                                                                                                                                                                                                                                                                                                                                                                                                                                                                                                                                                                                                                                                                                                                                                                                                                                                                                                                                                                                                                                 |
|                                                                                                                                                                                                                                                                                                                                                                                                                                                                                                                                                                                                                                                                                                                                                                                                                                                                                                                                                                                                                                                                                                                                                                                                                                                                                                                                                                                                                                                                 |                                 | FLOOR #04       WING C THIRD       FLOOR #01       WING C THIRD       WING C THIRD | AT 130.03 116.35                                                            | 11                                                                                                   | NUMBER & CONTACT NUMBER :<br>NIRMALA & OTHERS OWNER M/S BREN CORPRATION PVT LTD<br>Rep By BOOPESH REDDY #61, 3RD FLOOR, 8TH A BLOCK,                                                                                                                                                                                                                                                                                                                                                                                                                                                                                                                                                                                                                                                                                                                                                                                                                                                                                                                                                                                                                                                                                                                                                                                                                 |
|                                                                                                                                                                                                                                                                                                                                                                                                                                                                                                                                                                                                                                                                                                                                                                                                                                                                                                                                                                                                                                                                                                                                                                                                                                                                                                                                                                                                                                                                 |                                 | FLOOR #02<br>WING C THIRD<br>FLOOR #03<br>FL                                       | AT 129.39 116.68<br>AT 120.70 108.22                                        | 11                                                                                                   | KORAMANGALA, BENGALURU                                                                                                                                                                                                                                                                                                                                                                                                                                                                                                                                                                                                                                                                                                                                                                                                                                                                                                                                                                                                                                                                                                                                                                                                                                                                                                                               |
|                                                                                                                                                                                                                                                                                                                                                                                                                                                                                                                                                                                                                                                                                                                                                                                                                                                                                                                                                                                                                                                                                                                                                                                                                                                                                                                                                                                                                                                                 |                                 | WING D THIRD                                                                       | AT 125.88 112.69<br>AT 129.39 116.68                                        | <u> </u>                                                                                             | ARCHITECT/ENGINEER                                                                                                                                                                                                                                                                                                                                                                                                                                                                                                                                                                                                                                                                                                                                                                                                                                                                                                                                                                                                                                                                                                                                                                                                                                                                                                                                   |
|                                                                                                                                                                                                                                                                                                                                                                                                                                                                                                                                                                                                                                                                                                                                                                                                                                                                                                                                                                                                                                                                                                                                                                                                                                                                                                                                                                                                                                                                 | Total:                          | FLOOR #02       WING D THIRD       FLOOR #03       -                               | AT 120.70 108.22<br>- 33619.88 30151.23                                     |                                                                                                      | The plans are approved in accordance with the acceptance for<br>The plans are approved in accordance with the acceptance for<br>The plans are approved in accordance with the acceptance for<br>The plans are approved in accordance with the acceptance for                                                                                                                                                                                                                                                                                                                                                                                                                                                                                                                                                                                                                                                                                                                                                                                                                                                                                                                                                                                                                                                                                         |
|                                                                                                                                                                                                                                                                                                                                                                                                                                                                                                                                                                                                                                                                                                                                                                                                                                                                                                                                                                                                                                                                                                                                                                                                                                                                                                                                                                                                                                                                 | Balcony Calc                    | ulations Table                                                                     |                                                                             |                                                                                                      | approval by the Commissioner on date: vide lp number. Cross, Asriokhagar, B.H.Road. Turnkur BCC/BL-3.2.3/E-1085/92-93<br>BBMP/ADDL.DIR/JDCENTRAL/0001/19–20 subject to terms and conditions laid down along with this building plan approval.                                                                                                                                                                                                                                                                                                                                                                                                                                                                                                                                                                                                                                                                                                                                                                                                                                                                                                                                                                                                                                                                                                        |
|                                                                                                                                                                                                                                                                                                                                                                                                                                                                                                                                                                                                                                                                                                                                                                                                                                                                                                                                                                                                                                                                                                                                                                                                                                                                                                                                                                                                                                                                 | FLOOF<br>TYPICAL - 4- 1<br>PLAN | 7 FLOOR 1.22 X 3.00                                                                |                                                                             | TOTAL AREA<br>180.60                                                                                 | Validity of this approval is two years from the date of issue.  PROJECT TITLE : RESIDENTIAL DEVLOPMENT PLAN FOR APPARTMENT BUILDING 1.                                                                                                                                                                                                                                                                                                                                                                                                                                                                                                                                                                                                                                                                                                                                                                                                                                                                                                                                                                                                                                                                                                                                                                                                               |
|                                                                                                                                                                                                                                                                                                                                                                                                                                                                                                                                                                                                                                                                                                                                                                                                                                                                                                                                                                                                                                                                                                                                                                                                                                                                                                                                                                                                                                                                 | THIRD FLOOR<br>Total            |                                                                                    |                                                                             | 7.32<br>187.92                                                                                       | Khata No. 1198, Sy No. 36/1 & 39, Haraluru Village, Ward No. 150,<br>Bellanduru, Marathahalli Sub-division, Mahadevapura Zone, Bangalore                                                                                                                                                                                                                                                                                                                                                                                                                                                                                                                                                                                                                                                                                                                                                                                                                                                                                                                                                                                                                                                                                                                                                                                                             |
|                                                                                                                                                                                                                                                                                                                                                                                                                                                                                                                                                                                                                                                                                                                                                                                                                                                                                                                                                                                                                                                                                                                                                                                                                                                                                                                                                                                                                                                                 |                                 |                                                                                    |                                                                             |                                                                                                      | NORTH DRAWING TITLE : SITE PLAN                                                                                                                                                                                                                                                                                                                                                                                                                                                                                                                                                                                                                                                                                                                                                                                                                                                                                                                                                                                                                                                                                                                                                                                                                                                                                                                      |
|                                                                                                                                                                                                                                                                                                                                                                                                                                                                                                                                                                                                                                                                                                                                                                                                                                                                                                                                                                                                                                                                                                                                                                                                                                                                                                                                                                                                                                                                 |                                 |                                                                                    |                                                                             |                                                                                                      |                                                                                                                                                                                                                                                                                                                                                                                                                                                                                                                                                                                                                                                                                                                                                                                                                                                                                                                                                                                                                                                                                                                                                                                                                                                                                                                                                      |