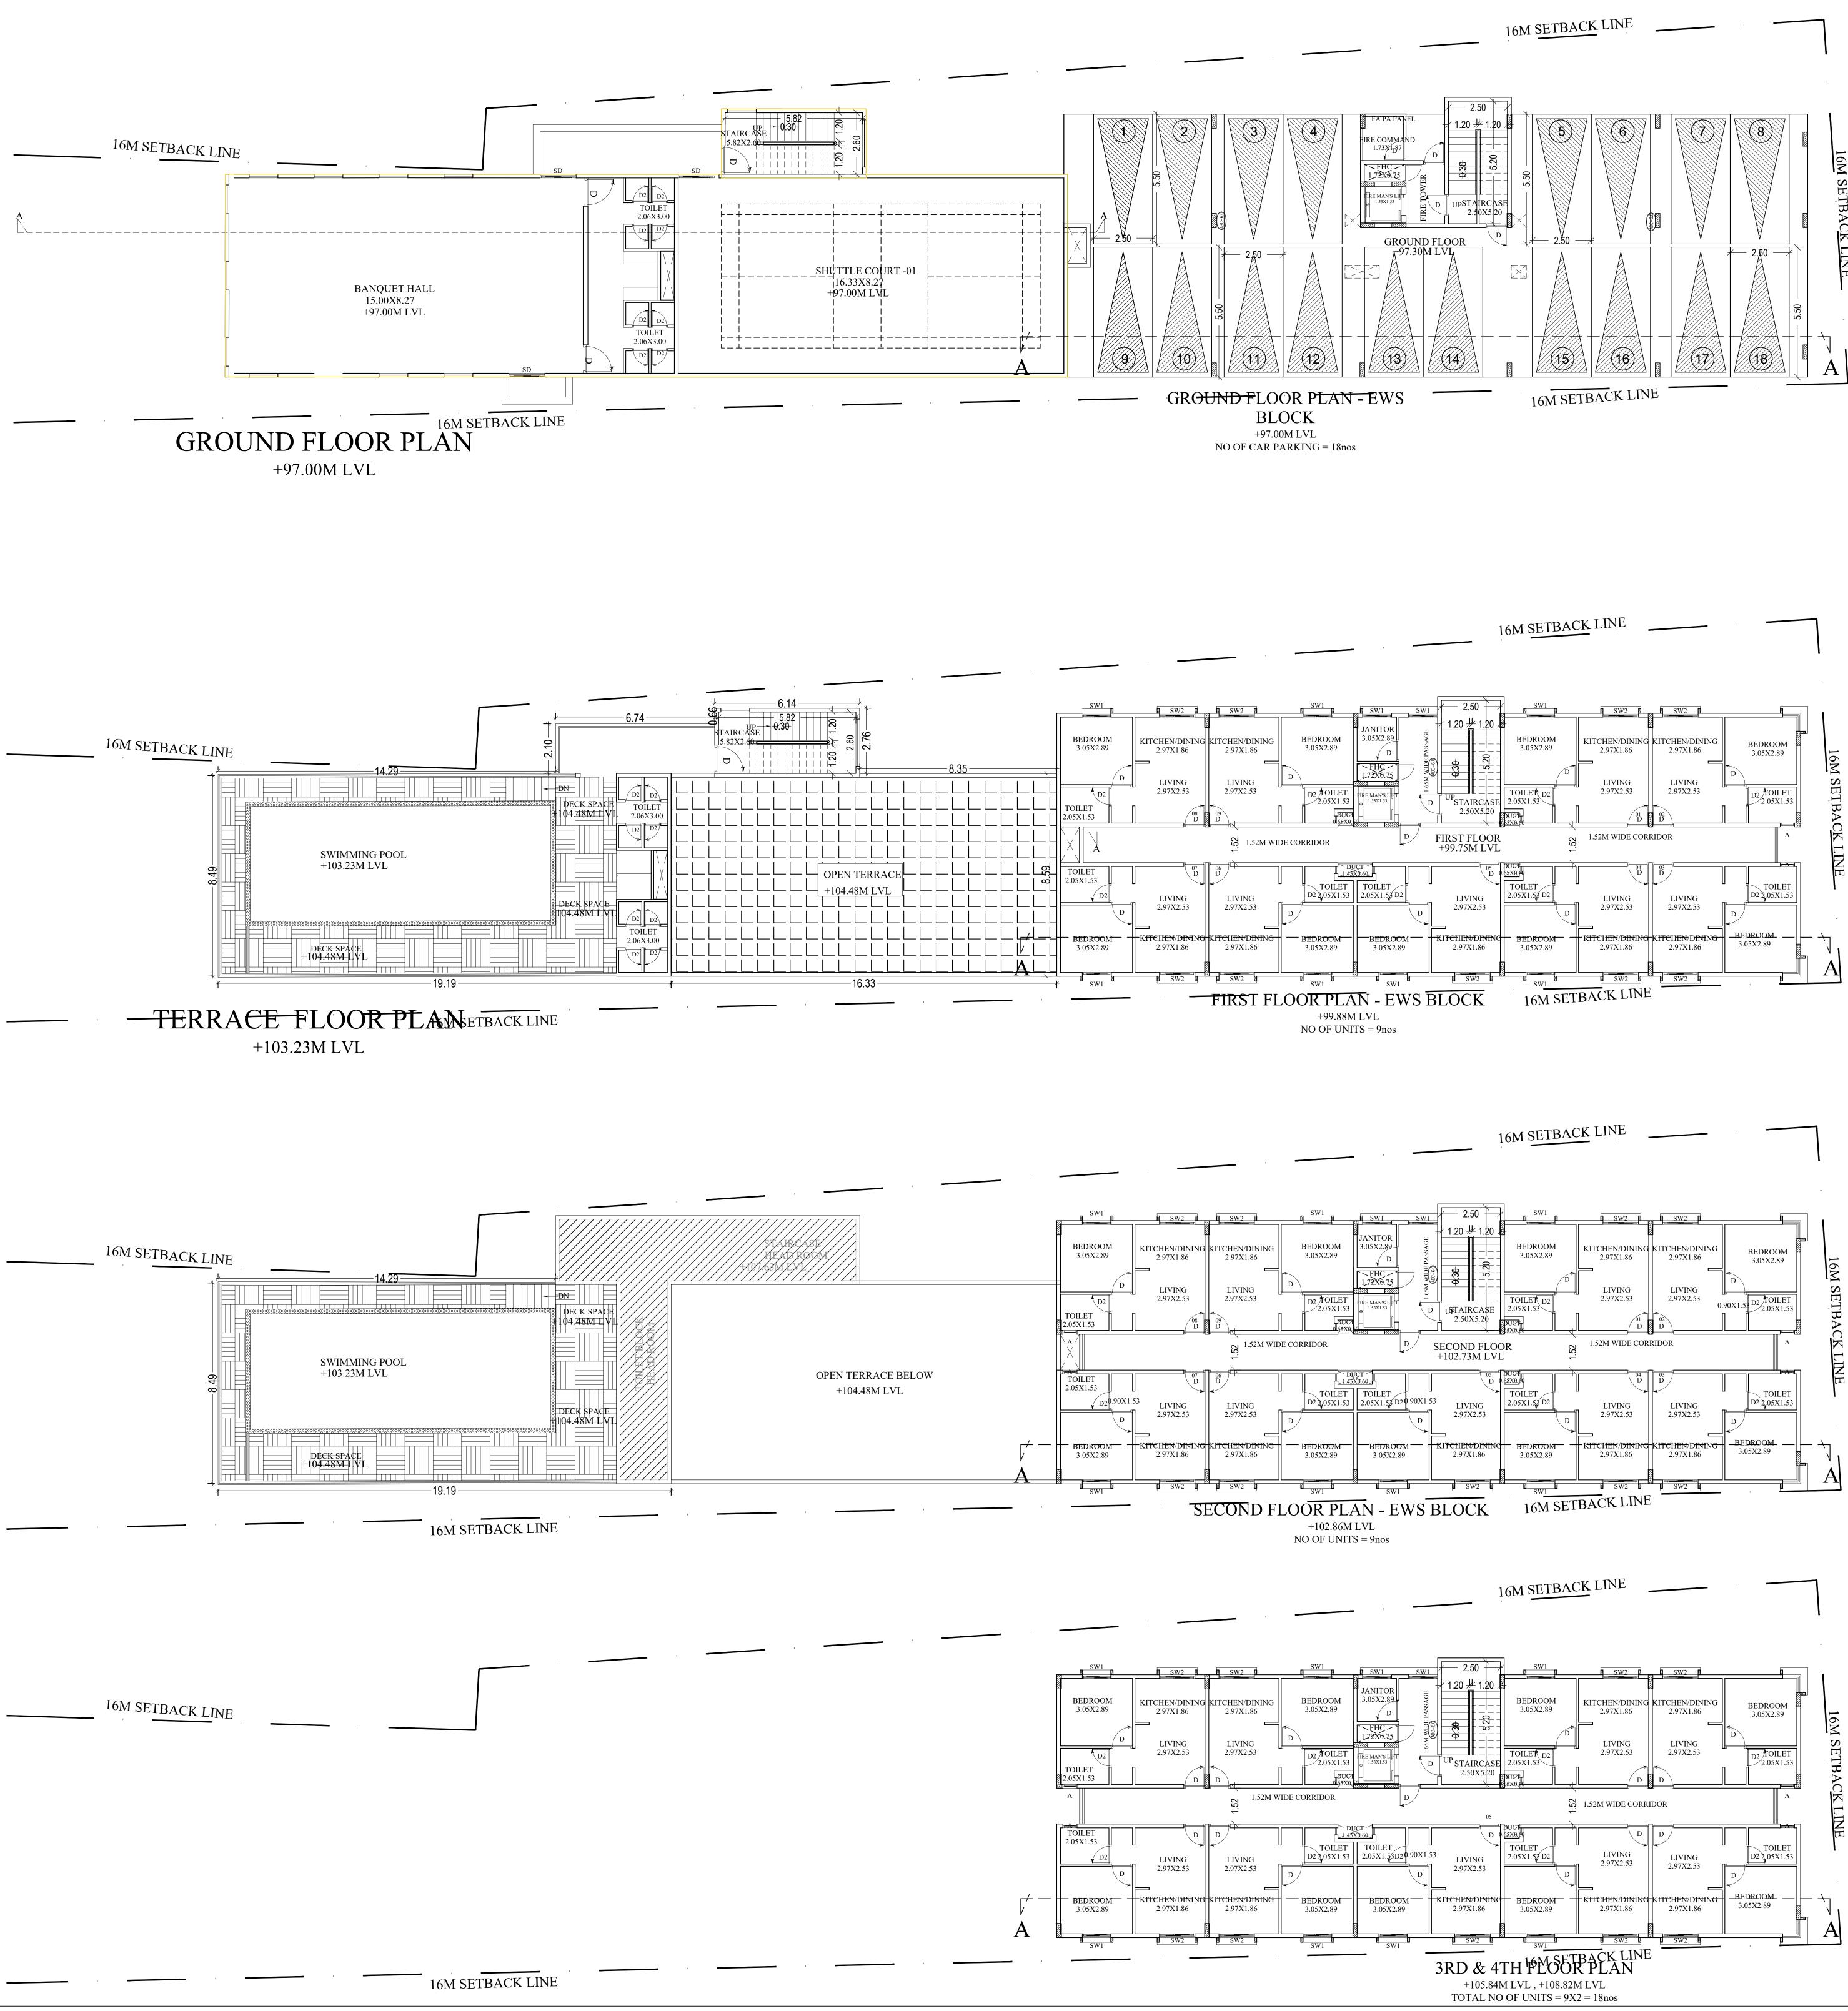

| Block :A (RESIDENTIAL APARTMENT BL                                                                                                                                                                                                                                                                                                                                                                                                                                                                                                                                                                                                                                                                                                                                                                                                                                                                                                                                                                                                                                                                                                                                                                                                                                                                                                                                                                                                                              | JILDING)                        |                                                                                    |                                                                             |                                                                                                      | AREA STATEMENT (BBMP) VERSION NO.: 1.0.11<br>VERSION DATE: 01/11/2018                                                                                                                                                                                                                                                                                                                                                                                                                                                                                                                                                                                                                                                                                                                                                                                                                                                                                                                                                                                                                                                                                                                                                                                                                                                                                |
|-----------------------------------------------------------------------------------------------------------------------------------------------------------------------------------------------------------------------------------------------------------------------------------------------------------------------------------------------------------------------------------------------------------------------------------------------------------------------------------------------------------------------------------------------------------------------------------------------------------------------------------------------------------------------------------------------------------------------------------------------------------------------------------------------------------------------------------------------------------------------------------------------------------------------------------------------------------------------------------------------------------------------------------------------------------------------------------------------------------------------------------------------------------------------------------------------------------------------------------------------------------------------------------------------------------------------------------------------------------------------------------------------------------------------------------------------------------------|---------------------------------|------------------------------------------------------------------------------------|-----------------------------------------------------------------------------|------------------------------------------------------------------------------------------------------|------------------------------------------------------------------------------------------------------------------------------------------------------------------------------------------------------------------------------------------------------------------------------------------------------------------------------------------------------------------------------------------------------------------------------------------------------------------------------------------------------------------------------------------------------------------------------------------------------------------------------------------------------------------------------------------------------------------------------------------------------------------------------------------------------------------------------------------------------------------------------------------------------------------------------------------------------------------------------------------------------------------------------------------------------------------------------------------------------------------------------------------------------------------------------------------------------------------------------------------------------------------------------------------------------------------------------------------------------|
| Deductions<br>From<br>Gross Total                                                                                                                                                                                                                                                                                                                                                                                                                                                                                                                                                                                                                                                                                                                                                                                                                                                                                                                                                                                                                                                                                                                                                                                                                                                                                                                                                                                                                               |                                 |                                                                                    | Proposed Add<br>FAR Are                                                     |                                                                                                      | PROJECT DETAIL:                                                                                                                                                                                                                                                                                                                                                                                                                                                                                                                                                                                                                                                                                                                                                                                                                                                                                                                                                                                                                                                                                                                                                                                                                                                                                                                                      |
| Floor<br>Name<br>Area<br>Sq.mt.)                                                                                                                                                                                                                                                                                                                                                                                                                                                                                                                                                                                                                                                                                                                                                                                                                                                                                                                                                                                                                                                                                                                                                                                                                                                                                                                                                                                                                                |                                 | Deductions (Area in Sq.                                                            | mt.) Area FAF<br>(Sq.mt.) (Sq                                               | R FAR Area<br>(Sq.mt.) (Sq.mt.)                                                                      | Initialization     Plot SubUse: Apartment       CENTRAL/0001/19-20     Land Use Zone: Residential (Main)       Application Type: Building Permission     Plot/Sub Plot No.: 1198                                                                                                                                                                                                                                                                                                                                                                                                                                                                                                                                                                                                                                                                                                                                                                                                                                                                                                                                                                                                                                                                                                                                                                     |
| Cutout           Terrace         318 33         16 99         301 34                                                                                                                                                                                                                                                                                                                                                                                                                                                                                                                                                                                                                                                                                                                                                                                                                                                                                                                                                                                                                                                                                                                                                                                                                                                                                                                                                                                            | StairCase Lift 184.69 0.00      | Lift<br>Machine Substructu<br>116.65 0.                                            |                                                                             | air Tenement                                                                                         | Nature of Sanction: New     City Survey No.: 36/1 & 39       Location: Ring-III     Khata No. (As per Khata Extract): 1198                                                                                                                                                                                                                                                                                                                                                                                                                                                                                                                                                                                                                                                                                                                                                                                                                                                                                                                                                                                                                                                                                                                                                                                                                           |
| Seventeenth<br>Floor 2461.30 26.79 2434.51                                                                                                                                                                                                                                                                                                                                                                                                                                                                                                                                                                                                                                                                                                                                                                                                                                                                                                                                                                                                                                                                                                                                                                                                                                                                                                                                                                                                                      | 0.00 51.84                      | 0.00 0.4                                                                           | 44 0.00 0.00 2382.23                                                        | 0.00 2382.23 16 0.00                                                                                 | Building Line Specified as per Z.R: NA     Locally / Subject of the property. HARALOR VILLAGE, VARTHOR HOBET, BENGALURU EAST TALUK       Zone: Mahadevpura (C)     Ward: Ward - 150 (C)                                                                                                                                                                                                                                                                                                                                                                                                                                                                                                                                                                                                                                                                                                                                                                                                                                                                                                                                                                                                                                                                                                                                                              |
| Sinteentin         2461.30         26.79         2434.51           Floor         2461.30         26.79         2434.51           Fifteenth         2461.30         26.79         2434.51           Floor         2461.30         26.79         2434.51                                                                                                                                                                                                                                                                                                                                                                                                                                                                                                                                                                                                                                                                                                                                                                                                                                                                                                                                                                                                                                                                                                                                                                                                          | 0.00 51.84<br>0.00 51.84        |                                                                                    |                                                                             | 0.00         2382.23         16         0.00           0.00         2382.23         16         0.00  | Planning District: 318-Begur       AREA DETAILS:       SQ.MT.                                                                                                                                                                                                                                                                                                                                                                                                                                                                                                                                                                                                                                                                                                                                                                                                                                                                                                                                                                                                                                                                                                                                                                                                                                                                                        |
| Fourteenth<br>Floor         2461.30         26.79         2434.51           Thirteenth         2461.30         26.79         2434.51                                                                                                                                                                                                                                                                                                                                                                                                                                                                                                                                                                                                                                                                                                                                                                                                                                                                                                                                                                                                                                                                                                                                                                                                                                                                                                                            | 0.00 51.84                      |                                                                                    |                                                                             | 0.00         2382.23         16         0.00           0.00         2382.23         16         0.00  | NET AREA OF PLOT     (A-Deductions)     20132.94       Deduction for Balance Plot Area                                                                                                                                                                                                                                                                                                                                                                                                                                                                                                                                                                                                                                                                                                                                                                                                                                                                                                                                                                                                                                                                                                                                                                                                                                                               |
| Twelfth 2461.30 26.79 2434.51                                                                                                                                                                                                                                                                                                                                                                                                                                                                                                                                                                                                                                                                                                                                                                                                                                                                                                                                                                                                                                                                                                                                                                                                                                                                                                                                                                                                                                   | 0.00 51.84                      | 0.00 0.4                                                                           | 44 0.00 0.00 2382.23                                                        | 0.00 2382.23 16 0.00                                                                                 | Amenity Area     1006.65       Total     1006.65       BALANCE AREA OF PLOT     (A-Deductions)     19126.29                                                                                                                                                                                                                                                                                                                                                                                                                                                                                                                                                                                                                                                                                                                                                                                                                                                                                                                                                                                                                                                                                                                                                                                                                                          |
| Floor         2461.30         26.79         2434.51           Tenth         2461.30         26.79         2434.51           Floor         2461.30         26.79         2434.51                                                                                                                                                                                                                                                                                                                                                                                                                                                                                                                                                                                                                                                                                                                                                                                                                                                                                                                                                                                                                                                                                                                                                                                                                                                                                 | 0.00 51.84<br>0.00 51.84        |                                                                                    |                                                                             | 0.00         2382.23         16         0.00           0.00         2382.23         16         0.00  | COVERAGE CHECK         Permissible Coverage area (50.00 %)       9563.14         Proposed Coverage Area (17.07 %)       3264.70                                                                                                                                                                                                                                                                                                                                                                                                                                                                                                                                                                                                                                                                                                                                                                                                                                                                                                                                                                                                                                                                                                                                                                                                                      |
| Ninth         2461.30         26.79         2434.51           Floor         2461.30         26.79         2434.51           Eighth         2461.30         26.79         2434.51                                                                                                                                                                                                                                                                                                                                                                                                                                                                                                                                                                                                                                                                                                                                                                                                                                                                                                                                                                                                                                                                                                                                                                                                                                                                                | 0.00 51.84                      |                                                                                    |                                                                             | 0.00         2382.23         16         0.00           0.00         2382.23         16         0.00  | Achieved Net coverage area (17.07 %)3264.70Balance coverage area left (32.93 %)6298.44                                                                                                                                                                                                                                                                                                                                                                                                                                                                                                                                                                                                                                                                                                                                                                                                                                                                                                                                                                                                                                                                                                                                                                                                                                                               |
| Floor         Seventh         2461.30         26.79         2434.51           Floor         Sixth         <                                                                                                                                                                                     | 0.00 51.84                      | 0.00 0.4                                                                           | 44 0.00 0.00 2382.23                                                        | 0.00 2382.23 16 0.00                                                                                 | FAR CHECK         Permissible F.A.R. as per zoning regulation 2015 ( 2.25 )         43034.14         Additional F.A.R within Ring I and II ( for amalgamated plot - )         0.00                                                                                                                                                                                                                                                                                                                                                                                                                                                                                                                                                                                                                                                                                                                                                                                                                                                                                                                                                                                                                                                                                                                                                                   |
| Floor         2461.30         26.79         2434.51           Fifth         2461.30         26.79         2434.51           Floor         2461.30         26.79         2434.51                                                                                                                                                                                                                                                                                                                                                                                                                                                                                                                                                                                                                                                                                                                                                                                                                                                                                                                                                                                                                                                                                                                                                                                                                                                                                 | 0.00 51.84<br>0.00 51.84        |                                                                                    |                                                                             | 0.00         2382.23         16         0.00           0.00         2382.23         16         0.00  | Allowable TDR Area (60% of Perm.FAR )0.00Premium FAR for Plot within Impact Zone ( - )0.00Total Perm. FAR area ( 2.25 )43034.14                                                                                                                                                                                                                                                                                                                                                                                                                                                                                                                                                                                                                                                                                                                                                                                                                                                                                                                                                                                                                                                                                                                                                                                                                      |
| Fourth<br>Floor         2461.30         26.79         2434.51           Third         2211.11         26.79         2184.32                                                                                                                                                                                                                                                                                                                                                                                                                                                                                                                                                                                                                                                                                                                                                                                                                                                                                                                                                                                                                                                                                                                                                                                                                                                                                                                                     | 0.00 51.84                      |                                                                                    |                                                                             | 0.00         2382.23         16         0.00           0.00         2132.04         14         0.00  | Residential FAR (99.00%)         42584.19           Proposed FAR Area         43013.98           Achieved Net FAR Area ( 2.25 )         43013.98                                                                                                                                                                                                                                                                                                                                                                                                                                                                                                                                                                                                                                                                                                                                                                                                                                                                                                                                                                                                                                                                                                                                                                                                     |
| Floor         2535.73         57.27         2478.46           Floor         Eirot         Eirot <td< td=""><td>0.00 54.18</td><td>0.00 0</td><td>44 0.00 0.00 2423.84</td><td>0.00 2423.84 14 298.13</td><td>Balance FAR Area ( 0.00 )     20.16       BUILT UP AREA CHECK     20.16</td></td<> | 0.00 54.18                      | 0.00 0                                                                             | 44 0.00 0.00 2423.84                                                        | 0.00 2423.84 14 298.13                                                                               | Balance FAR Area ( 0.00 )     20.16       BUILT UP AREA CHECK     20.16                                                                                                                                                                                                                                                                                                                                                                                                                                                                                                                                                                                                                                                                                                                                                                                                                                                                                                                                                                                                                                                                                                                                                                                                                                                                              |
| Floor         2203.79         26.79         2177.00           Ground         2576.81         26.79         2550.02           Floor         2576.81         26.79         2550.02                                                                                                                                                                                                                                                                                                                                                                                                                                                                                                                                                                                                                                                                                                                                                                                                                                                                                                                                                                                                                                                                                                                                                                                                                                                                                | 0.00 51.84<br>0.00 54.18        |                                                                                    |                                                                             | 0.00         2124.72         14         0.00           0.00         785.57         00         785.57 | Proposed BuiltUp Area58206.90Substructure Area Add in BUA (Layout Lvl)15.00Achieved BuiltUp Area58221.89                                                                                                                                                                                                                                                                                                                                                                                                                                                                                                                                                                                                                                                                                                                                                                                                                                                                                                                                                                                                                                                                                                                                                                                                                                             |
| Basement<br>Floor12212.0423.8812188.16Total:56516.02553.5755962.45                                                                                                                                                                                                                                                                                                                                                                                                                                                                                                                                                                                                                                                                                                                                                                                                                                                                                                                                                                                                                                                                                                                                                                                                                                                                                                                                                                                              | 0.00 54.18<br>184.69 991.98     |                                                                                    |                                                                             | 0.71400.71000.000.7141218.102661083.70                                                               |                                                                                                                                                                                                                                                                                                                                                                                                                                                                                                                                                                                                                                                                                                                                                                                                                                                                                                                                                                                                                                                                                                                                                                                                                                                                                                                                                      |
| Total<br>Number<br>of Same 1<br>Blocks                                                                                                                                                                                                                                                                                                                                                                                                                                                                                                                                                                                                                                                                                                                                                                                                                                                                                                                                                                                                                                                                                                                                                                                                                                                                                                                                                                                                                          |                                 |                                                                                    |                                                                             |                                                                                                      | PLOT BOUNDARY         ABUTTING ROAD         PROPOSED WORK (COVERAGE AREA)                                                                                                                                                                                                                                                                                                                                                                                                                                                                                                                                                                                                                                                                                                                                                                                                                                                                                                                                                                                                                                                                                                                                                                                                                                                                            |
| :<br>Total: 56516.02 553.57 55962.45                                                                                                                                                                                                                                                                                                                                                                                                                                                                                                                                                                                                                                                                                                                                                                                                                                                                                                                                                                                                                                                                                                                                                                                                                                                                                                                                                                                                                            | 184.69 991.98                   | 116.65 7.                                                                          | .48         646.29         12797.26         40817.39         40             | 0.71 41218.10 266 1084                                                                               | PROPOSED WORK (COVERAGE AREA) EXISTING (To be retained) EXISTING (To be demolished)                                                                                                                                                                                                                                                                                                                                                                                                                                                                                                                                                                                                                                                                                                                                                                                                                                                                                                                                                                                                                                                                                                                                                                                                                                                                  |
|                                                                                                                                                                                                                                                                                                                                                                                                                                                                                                                                                                                                                                                                                                                                                                                                                                                                                                                                                                                                                                                                                                                                                                                                                                                                                                                                                                                                                                                                 |                                 |                                                                                    |                                                                             | ,                                                                                                    | Block USE/SUBUSE Details                                                                                                                                                                                                                                                                                                                                                                                                                                                                                                                                                                                                                                                                                                                                                                                                                                                                                                                                                                                                                                                                                                                                                                                                                                                                                                                             |
|                                                                                                                                                                                                                                                                                                                                                                                                                                                                                                                                                                                                                                                                                                                                                                                                                                                                                                                                                                                                                                                                                                                                                                                                                                                                                                                                                                                                                                                                 | FLOOR                           | WING A FIRST<br>FLOOR #01<br>WINC A FIRST                                          | AT 130.03 116.35                                                            | <u>                                     </u>                                                         | Block Name     Block Use     Block SubUse     Block Structure     Block Land Use<br>Category       A (CLUB HOUSE AND     Acastront     Acastront     Block Structure                                                                                                                                                                                                                                                                                                                                                                                                                                                                                                                                                                                                                                                                                                                                                                                                                                                                                                                                                                                                                                                                                                                                                                                 |
|                                                                                                                                                                                                                                                                                                                                                                                                                                                                                                                                                                                                                                                                                                                                                                                                                                                                                                                                                                                                                                                                                                                                                                                                                                                                                                                                                                                                                                                                 |                                 | FLOOR #02FLWING A FIRSTFLFLOOR #03FL                                               | AT 125.88 112.69<br>AT 129.39 116.25                                        | <u> </u>                                                                                             | EWS BLOCK     Residential     Apartment     Highrise     R       )     A (RESIDENTIAL     Apartment     Highrise     R       APARTMENT     Residential     Apartment     Highrise     R                                                                                                                                                                                                                                                                                                                                                                                                                                                                                                                                                                                                                                                                                                                                                                                                                                                                                                                                                                                                                                                                                                                                                              |
|                                                                                                                                                                                                                                                                                                                                                                                                                                                                                                                                                                                                                                                                                                                                                                                                                                                                                                                                                                                                                                                                                                                                                                                                                                                                                                                                                                                                                                                                 |                                 | WING B FIRST                                                                       | AT 120.70 108.22<br>AT 130.03 116.35                                        | 11                                                                                                   | Required Parking(Table 7a)                                                                                                                                                                                                                                                                                                                                                                                                                                                                                                                                                                                                                                                                                                                                                                                                                                                                                                                                                                                                                                                                                                                                                                                                                                                                                                                           |
|                                                                                                                                                                                                                                                                                                                                                                                                                                                                                                                                                                                                                                                                                                                                                                                                                                                                                                                                                                                                                                                                                                                                                                                                                                                                                                                                                                                                                                                                 |                                 | FLOOR #01       WING B FIRST       FLOOR #02       WING B FIRST                    | AT 125.89 112.69                                                            | 11                                                                                                   | Block<br>Name     Type     Area     Units     Car       Block     SubUse     (Sq.mt.)     Reqd.     Prop.     Reqd.                                                                                                                                                                                                                                                                                                                                                                                                                                                                                                                                                                                                                                                                                                                                                                                                                                                                                                                                                                                                                                                                                                                                                                                                                                  |
|                                                                                                                                                                                                                                                                                                                                                                                                                                                                                                                                                                                                                                                                                                                                                                                                                                                                                                                                                                                                                                                                                                                                                                                                                                                                                                                                                                                                                                                                 | FIRST FLOOR<br>PLAN             | FLOOR #03     FL       WING B FIRST     FL       FLOOR #04     FL                  | AT 129.39 116.25<br>AT 120.70 108.22                                        | 14                                                                                                   | A (CLUB<br>HOUSE AND<br>EWS BLOCK     Residential     Apartment     0 - 50     2     -     1     18     -                                                                                                                                                                                                                                                                                                                                                                                                                                                                                                                                                                                                                                                                                                                                                                                                                                                                                                                                                                                                                                                                                                                                                                                                                                            |
|                                                                                                                                                                                                                                                                                                                                                                                                                                                                                                                                                                                                                                                                                                                                                                                                                                                                                                                                                                                                                                                                                                                                                                                                                                                                                                                                                                                                                                                                 |                                 | FLOOR #01                                                                          | AT 130.03 116.35<br>AT 125.73 113.02                                        | 11 10                                                                                                | )     A       (RESIDENTIAL<br>ARAPTMENT     Residential       Apartment     50 - 225       1     266                                                                                                                                                                                                                                                                                                                                                                                                                                                                                                                                                                                                                                                                                                                                                                                                                                                                                                                                                                                                                                                                                                                                                                                                                                                 |
|                                                                                                                                                                                                                                                                                                                                                                                                                                                                                                                                                                                                                                                                                                                                                                                                                                                                                                                                                                                                                                                                                                                                                                                                                                                                                                                                                                                                                                                                 |                                 | WING C FIRST<br>FLOOR #03<br>WING D FIRST                                          | AT 120.70 108.22<br>AT 125.88 112.69                                        | 11                                                                                                   | APARTMENT     Residential     Apartment     50 - 225     1     -     1     266     -       BUILDING)     Total :     -     -     -     1     266     -                                                                                                                                                                                                                                                                                                                                                                                                                                                                                                                                                                                                                                                                                                                                                                                                                                                                                                                                                                                                                                                                                                                                                                                               |
|                                                                                                                                                                                                                                                                                                                                                                                                                                                                                                                                                                                                                                                                                                                                                                                                                                                                                                                                                                                                                                                                                                                                                                                                                                                                                                                                                                                                                                                                 |                                 | WING D FIRST<br>FLOOR #02                                                          | AT 125.88 112.69<br>AT 125.73 113.02                                        | 10                                                                                                   | Parking Check (Table 7b)                                                                                                                                                                                                                                                                                                                                                                                                                                                                                                                                                                                                                                                                                                                                                                                                                                                                                                                                                                                                                                                                                                                                                                                                                                                                                                                             |
| nock - trials in the building, one                                                                                                                                                                                                                                                                                                                                                                                                                                                                                                                                                                                                                                                                                                                                                                                                                                                                                                                                                                                                                                                                                                                                                                                                                                                                                                                                                                                                                              |                                 | WING                                                                               | AT 120.70 108.22<br>AT 130.03 116.35                                        | 11                                                                                                   | Vehicle Type         No.         Area (Sq.mt.)         No.         Area (Sq.mt.)           Car         284         3905.00         354         4867.50                                                                                                                                                                                                                                                                                                                                                                                                                                                                                                                                                                                                                                                                                                                                                                                                                                                                                                                                                                                                                                                                                                                                                                                               |
| sure complete safety in respect<br>o years period of plan sanction<br>iilding Bye-law-2003.                                                                                                                                                                                                                                                                                                                                                                                                                                                                                                                                                                                                                                                                                                                                                                                                                                                                                                                                                                                                                                                                                                                                                                                                                                                                                                                                                                     |                                 | FLOOR #01WINGA SECONDFL                                                            | AT 125.88 112.69                                                            |                                                                                                      | Visitor's Car Parking         29         398.75         0         0.00           Total Car         313         4303.75         354         4867.50           TwoWheeler         -         398.75         0         0.00                                                                                                                                                                                                                                                                                                                                                                                                                                                                                                                                                                                                                                                                                                                                                                                                                                                                                                                                                                                                                                                                                                                              |
| of work shall not materially and<br>without prior approval of the<br>olved in contravention of the                                                                                                                                                                                                                                                                                                                                                                                                                                                                                                                                                                                                                                                                                                                                                                                                                                                                                                                                                                                                                                                                                                                                                                                                                                                                                                                                                              |                                 | FLOOR #02WINGA SECONDFLOOR #03                                                     | AT 129.39 116.25                                                            | 11                                                                                                   | Other Parking         -         -         8729.65           Total         4702.50         13597.15           FAR &Tenement Details         -         -                                                                                                                                                                                                                                                                                                                                                                                                                                                                                                                                                                                                                                                                                                                                                                                                                                                                                                                                                                                                                                                                                                                                                                                               |
| ng Orders and Policy Orders of<br>within a period of two (2) years<br>• Owner / Developer shall give                                                                                                                                                                                                                                                                                                                                                                                                                                                                                                                                                                                                                                                                                                                                                                                                                                                                                                                                                                                                                                                                                                                                                                                                                                                                                                                                                            |                                 | WING<br>A SECOND FL<br>FLOOR #04                                                   | AT 120.70 108.22                                                            | 11                                                                                                   | Deductions     Proposed     Add     Carpet                                                                                                                                                                                                                                                                                                                                                                                                                                                                                                                                                                                                                                                                                                                                                                                                                                                                                                                                                                                                                                                                                                                                                                                                                                                                                                           |
| work in the form prescribed in<br>on completion of the foundation<br>anction deemed cancelled.                                                                                                                                                                                                                                                                                                                                                                                                                                                                                                                                                                                                                                                                                                                                                                                                                                                                                                                                                                                                                                                                                                                                                                                                                                                                                                                                                                  |                                 | WING<br>B SECOND FL<br>FLOOR #01<br>WING                                           | AT 130.03 116.35                                                            | 11                                                                                                   | BlockNo. of<br>Same<br>BldgGross<br>BuiltGross<br>BUA(Area<br>inGross<br>BuiltTotal<br>BuiltTotal<br>BuiltTotal<br>Area<br>(Sq.mt.)Total<br>FAR<br>(Sq.mt.)Total<br>FAR<br>(Sq.mt.)Total<br>FAR<br>(Sq.mt.)Total<br>FAR<br>(Sq.mt.)Total<br>FAR<br>(Sq.mt.)Total<br>FAR<br>(Sq.mt.)Total<br>FAR<br>(Sq.mt.)Total<br>FAR<br>(Sq.mt.)Total<br>FAR<br>(Sq.mt.)Total<br>FAR<br>(Sq.mt.)Total<br>FAR<br>(Sq.mt.)Total<br>FAR<br>(No.)Total<br>The<br>the<br>The<br>The<br>The<br>The<br>The<br>The<br>The<br>The<br>The<br>The<br>The<br>The<br>The<br>The<br>The<br>The<br>The<br>The<br>The<br>The<br>The<br>The<br>The<br>The<br>The<br>The<br>The<br>The<br>The<br>The<br>The<br>The<br>The<br>The<br>The<br>The<br>The<br>The<br>The<br>The<br>The<br>The<br>The<br>The<br>The<br>The<br>The<br>The<br>The<br>The<br>The<br>The<br>The<br>The<br>The<br>The<br>The<br>The<br>The<br>The<br>The<br>The<br>The<br>The<br>The<br>The<br>The<br>The<br>The<br>The<br>The<br>The<br>The<br>The<br>The<br>The<br>The<br>The<br>The<br>The<br>The<br>The<br>The<br>The<br>The<br>The<br>The<br>The<br>The<br>The<br>The<br>The<br>The<br>The<br>The<br>The<br>The<br>The<br>The<br>The<br>The<br>The<br>The<br>The<br>The<br>The<br>The<br>The<br>The<br>The<br>The<br>The<br>The<br>The<br>The<br>The<br>The<br>The<br>The<br>The<br>The<br>The<br>The<br> |
| solid waste and its segregation<br>ts vacated, the applicant shall<br>& also if the requisite fee is not                                                                                                                                                                                                                                                                                                                                                                                                                                                                                                                                                                                                                                                                                                                                                                                                                                                                                                                                                                                                                                                                                                                                                                                                                                                                                                                                                        |                                 | B SECOND FL<br>FLOOR #02<br>WING                                                   | AT 125.89 112.69                                                            | 10                                                                                                   | Cutout     StairCase     Lift<br>Machine     SubStructure     Ramp     Parking     Resi.     Stair                                                                                                                                                                                                                                                                                                                                                                                                                                                                                                                                                                                                                                                                                                                                                                                                                                                                                                                                                                                                                                                                                                                                                                                                                                                   |
| n to charge electrical vehicles.                                                                                                                                                                                                                                                                                                                                                                                                                                                                                                                                                                                                                                                                                                                                                                                                                                                                                                                                                                                                                                                                                                                                                                                                                                                                                                                                                                                                                                | SECOND<br>FLOOR PLAN            | FLOOR #03<br>WING                                                                  | AT 129.39 116.25<br>AT 120.70 108.22                                        | 11 14                                                                                                | (CLUB<br>HOUSE       1       2262.09       17.64       2244.45       15.56       11.70       34.08       69.73       0.00       317.48       1766.82       29.09       1795.90       36       390.46                                                                                                                                                                                                                                                                                                                                                                                                                                                                                                                                                                                                                                                                                                                                                                                                                                                                                                                                                                                                                                                                                                                                                 |
| 240 Sq.m of FAR area as part<br>velopment plan.<br>pending court cases, the plan                                                                                                                                                                                                                                                                                                                                                                                                                                                                                                                                                                                                                                                                                                                                                                                                                                                                                                                                                                                                                                                                                                                                                                                                                                                                                                                                                                                |                                 | FLOOR #04<br>WING                                                                  | AT 120.70 108.22<br>AT 130.03 116.35                                        | 11                                                                                                   | EWS<br>BLOCK                                                                                                                                                                                                                                                                                                                                                                                                                                                                                                                                                                                                                                                                                                                                                                                                                                                                                                                                                                                                                                                                                                                                                                                                                                                                                                                                         |
| Karnataka vide ADDENDUM<br>ed: 01-04-2013                                                                                                                                                                                                                                                                                                                                                                                                                                                                                                                                                                                                                                                                                                                                                                                                                                                                                                                                                                                                                                                                                                                                                                                                                                                                                                                                                                                                                       |                                 | FLOOR #01WINGC SECONDFL                                                            | AT 125.73 113.02                                                            | 10                                                                                                   | C         C         C         C         C         C         C         C         C         C         C         C         C         C         C         C         C         C         C         C         C         C         C         C         C         C         C         C         C         C         C         C         C         C         C         C         C         C         C         C         C         C         C         C         C         C         C         C         C         C         C         C         C         C         C         C         C         C         C         C         C         C         C         C         C         C         C         C         C         C         C         C         C         C         C         C         C         C         C         C         C         C         C         C         C         C         C         C         C         C         C         C         C         C         C         C         C         C         C         C         C         C         C <thc< th=""> <thc< th=""> <thc< th=""> <thc< th=""></thc<></thc<></thc<></thc<>                                                                                                                                                                                                        |
| struction workers working in the<br>Construction workers Welfare                                                                                                                                                                                                                                                                                                                                                                                                                                                                                                                                                                                                                                                                                                                                                                                                                                                                                                                                                                                                                                                                                                                                                                                                                                                                                                                                                                                                |                                 | FLOOR #02WINGC SECONDFLOOR #03                                                     | AT 120.70 108.22                                                            | 11                                                                                                   | Grand<br>Total:         2         58778.10         571.21         58206.89         200.25         1003.68         150.73         77.21         646.29         13114.74         42584.21         429.80         43014.00         302.00         1474.16                                                                                                                                                                                                                                                                                                                                                                                                                                                                                                                                                                                                                                                                                                                                                                                                                                                                                                                                                                                                                                                                                               |
| gistration of establishment and<br>encement Certificate. A copy of<br>ineer in order to inspect the                                                                                                                                                                                                                                                                                                                                                                                                                                                                                                                                                                                                                                                                                                                                                                                                                                                                                                                                                                                                                                                                                                                                                                                                                                                                                                                                                             |                                 | WING<br>D SECOND FL<br>FLOOR #01                                                   | AT 125.88 112.69                                                            | 11                                                                                                   | Block :A (CLUB HOUSE AND EWS BLOCK )                                                                                                                                                                                                                                                                                                                                                                                                                                                                                                                                                                                                                                                                                                                                                                                                                                                                                                                                                                                                                                                                                                                                                                                                                                                                                                                 |
| orkers working at construction<br>e changes if any of the list of                                                                                                                                                                                                                                                                                                                                                                                                                                                                                                                                                                                                                                                                                                                                                                                                                                                                                                                                                                                                                                                                                                                                                                                                                                                                                                                                                                                               |                                 | WING<br>D SECOND FL<br>FLOOR #02<br>WING                                           | AT 125.73 113.02                                                            | 10                                                                                                   | Floor<br>NameGross<br>Builtup<br>inTotal<br>AreaTotal<br>Form<br>Deductions (Area in Sq.mt.)Proposed<br>FAR<br>(Sq.mt.)Add<br>FAR<br>Area in<br>(Sq.mt.)Carpet<br>AreaFloor<br>NameGross<br>Builtup<br>inTotal<br>AreaTotal<br>FAR<br>(Sq.mt.)Total<br>FAR Area<br>(Sq.mt.)Total<br>FAR Area<br>                                                                                                                                                                                                                                      |
| ll engage a construction worker<br>Building and Other Construction                                                                                                                                                                                                                                                                                                                                                                                                                                                                                                                                                                                                                                                                                                                                                                                                                                                                                                                                                                                                                                                                                                                                                                                                                                                                                                                                                                                              |                                 | D SECOND FL.<br>FLOOR #03<br>WING                                                  | AT 120.70 108.22                                                            | 11                                                                                                   | Area     Area     Area     Area     Area     (Sq.mt.)     (Sq                                                                                                             |
| arting education to the children                                                                                                                                                                                                                                                                                                                                                                                                                                                                                                                                                                                                                                                                                                                                                                                                                                                                                                                                                                                                                                                                                                                                                                                                                                                                                                                                                                                                                                |                                 | FLOOR #01<br>WING                                                                  | AT 130.03 116.35<br>AT 125.88 112.69                                        | 11                                                                                                   | Terrace<br>Floor         50.93         1.29         49.64         15.56         0.00         34.08         0.00         0.00         0.00         0.00         0.00         0.00         0.00         0.00         0.00         0.00         0.00         0.00         0.00         0.00         0.00         0.00         0.00         0.00         0.00         0.00         0.00         0.00         0.00         0.00         0.00         0.00         0.00         0.00         0.00         0.00         0.00         0.00         0.00         0.00         0.00         0.00         0.00         0.00         0.00         0.00         0.00         0.00         0.00         0.00         0.00         0.00         0.00         0.00         0.00         0.00         0.00         0.00         0.00         0.00         0.00         0.00         0.00         0.00         0.00         0.00         0.00         0.00         0.00         0.00         0.00         0.00         0.00         0.00         0.00         0.00         0.00         0.00         0.00         0.00         0.00         0.00         0.00         0.00         0.00         0.00         0.00         0.00         0.00         0.00         0.00                                                                                                  |
| actor to the Labour Department<br>ibited.<br>e construction work is a must.                                                                                                                                                                                                                                                                                                                                                                                                                                                                                                                                                                                                                                                                                                                                                                                                                                                                                                                                                                                                                                                                                                                                                                                                                                                                                                                                                                                     |                                 |                                                                                    | AT 129.39 116.25                                                            | 11                                                                                                   | Third<br>Floor         349.87         3.15         346.72         0.00         2.34         0.00         0.29         0.00         344.09         0.00         344.09         0.9         0.00           Second         349.87         3.15         346.72         0.00         2.34         0.00         0.29         0.00         344.09         0.90         344.09         0.90         0.00                                                                                                                                                                                                                                                                                                                                                                                                                                                                                                                                                                                                                                                                                                                                                                                                                                                                                                                                                     |
| ect of property in question.<br>estion is found to be false or<br>egal action will be initiated.                                                                                                                                                                                                                                                                                                                                                                                                                                                                                                                                                                                                                                                                                                                                                                                                                                                                                                                                                                                                                                                                                                                                                                                                                                                                                                                                                                |                                 | FLOOR #03       WING       A TYPICAL       FLOOR #04                               | AT 120.70 108.22                                                            | 11                                                                                                   | Floor         471.15         4.38         466.77         0.00         2.34         0.00         68.86         0.00         395.57         0.00         395.57         09         51.48                                                                                                                                                                                                                                                                                                                                                                                                                                                                                                                                                                                                                                                                                                                                                                                                                                                                                                                                                                                                                                                                                                                                                               |
| Conditions Imposed                                                                                                                                                                                                                                                                                                                                                                                                                                                                                                                                                                                                                                                                                                                                                                                                                                                                                                                                                                                                                                                                                                                                                                                                                                                                                                                                                                                                                                              |                                 | WING<br>B TYPICAL FL<br>FLOOR #01                                                  | AT 130.03 116.35                                                            | 11                                                                                                   | Ground<br>Floor       690.40       2.52       687.88       0.00       2.34       0.00       0.00       317.48       338.98       29.09       368.06       00       338.98         Total:       2262.09       17.64       2244.45       15.56       11.70       34.08       69.73       317.48       1766.82       29.09       1795.90       36       390.46         Total                         390.46                                                                                                                                                                                                                                                                                                                                                                                                                                                                                                                                                                                                                                                                                                                                                                                                                                                                                                                                             |
|                                                                                                                                                                                                                                                                                                                                                                                                                                                                                                                                                                                                                                                                                                                                                                                                                                                                                                                                                                                                                                                                                                                                                                                                                                                                                                                                                                                                                                                                 |                                 | WING<br>B TYPICAL FL<br>FLOOR #02<br>WING                                          | AT 125.89 112.69                                                            | 11                                                                                                   | Number       of Same       1       Blocks                                                                                                                                                                                                                                                                                                                                                                                                                                                                                                                                                                                                                                                                                                                                                                                                                                                                                                                                                                                                                                                                                                                                                                                                                                                                                                            |
| All the conditions<br>imposed in the letter<br>issued by the Statutory                                                                                                                                                                                                                                                                                                                                                                                                                                                                                                                                                                                                                                                                                                                                                                                                                                                                                                                                                                                                                                                                                                                                                                                                                                                                                                                                                                                          |                                 |                                                                                    | AT 129.39 116.25                                                            | 11                                                                                                   | :       Comparing       Comparing <t< td=""></t<>    |
| Body should be adhered<br>to                                                                                                                                                                                                                                                                                                                                                                                                                                                                                                                                                                                                                                                                                                                                                                                                                                                                                                                                                                                                                                                                                                                                                                                                                                                                                                                                                                                                                                    | TYPICAL - 4- 17<br>FLOOR PLAN   | B TYPICAL FL.<br>FLOOR #04<br>WING                                                 | AT 120.70 108.22                                                            | 11 224                                                                                               | UnitBUA Table for Block :A (CLUB HOUSE AND EWS BLOCK)                                                                                                                                                                                                                                                                                                                                                                                                                                                                                                                                                                                                                                                                                                                                                                                                                                                                                                                                                                                                                                                                                                                                                                                                                                                                                                |
|                                                                                                                                                                                                                                                                                                                                                                                                                                                                                                                                                                                                                                                                                                                                                                                                                                                                                                                                                                                                                                                                                                                                                                                                                                                                                                                                                                                                                                                                 |                                 | FLOOR #01<br>WING                                                                  | AT 130.03 116.35<br>AT 129.39 116.68                                        |                                                                                                      | FLOOR     Name     UnitBUA Type     UnitBUA Area     Carpet Area     No. of Rooms     No. of Tenement       FF #01     EWS UNIT     30.58     26.75     3       FF #02     EWS UNIT     30.22     26.26     3                                                                                                                                                                                                                                                                                                                                                                                                                                                                                                                                                                                                                                                                                                                                                                                                                                                                                                                                                                                                                                                                                                                                        |
| ion No. 109925774735 dated:                                                                                                                                                                                                                                                                                                                                                                                                                                                                                                                                                                                                                                                                                                                                                                                                                                                                                                                                                                                                                                                                                                                                                                                                                                                                                                                                                                                                                                     |                                 | FLOOR #03<br>WING                                                                  | AT 129.39 116.00<br>AT 120.70 108.22                                        | 11                                                                                                   | FF #03         EWS UNIT         30.23         26.27         3           FIRST FLOOR         FF #04         EWS UNIT         30.54         26.71         3           FLAN         FF #05         EWS UNIT         30.56         26.71         3         9                                                                                                                                                                                                                                                                                                                                                                                                                                                                                                                                                                                                                                                                                                                                                                                                                                                                                                                                                                                                                                                                                             |
| : 26,23,242-00                                                                                                                                                                                                                                                                                                                                                                                                                                                                                                                                                                                                                                                                                                                                                                                                                                                                                                                                                                                                                                                                                                                                                                                                                                                                                                                                                                                                                                                  |                                 | FLOOR #04<br>WING                                                                  | AT 125.89 112.69                                                            | 11                                                                                                   | FF #06         EWS UNIT         29.70         26.27         3           FF #07         EWS UNIT         29.64         26.04         3           FF #08         EWS UNIT         29.76         26.26         3                                                                                                                                                                                                                                                                                                                                                                                                                                                                                                                                                                                                                                                                                                                                                                                                                                                                                                                                                                                                                                                                                                                                        |
| : 0-00<br>:1,16,444-00                                                                                                                                                                                                                                                                                                                                                                                                                                                                                                                                                                                                                                                                                                                                                                                                                                                                                                                                                                                                                                                                                                                                                                                                                                                                                                                                                                                                                                          |                                 | WING                                                                               | AT 129.58 116.34                                                            | 10                                                                                                   | FF #09         EWS UNIT         30.58         26.75         3           SF # 08         EWS UNIT         29.76         26.26         3           SF #01         EWS UNIT         30.58         26.75         3                                                                                                                                                                                                                                                                                                                                                                                                                                                                                                                                                                                                                                                                                                                                                                                                                                                                                                                                                                                                                                                                                                                                       |
| :00-00                                                                                                                                                                                                                                                                                                                                                                                                                                                                                                                                                                                                                                                                                                                                                                                                                                                                                                                                                                                                                                                                                                                                                                                                                                                                                                                                                                                                                                                          |                                 | WING<br>D TYPICAL FL<br>FLOOR #02                                                  | AT 125.88 112.69                                                            | 11                                                                                                   | SF #02         EWS UNIT         30.22         26.26         3           SECOND         SF #03         EWS UNIT         30.23         26.27         3           SECOND         SF #04         EWS UNIT         30.54         26.71         3         9                                                                                                                                                                                                                                                                                                                                                                                                                                                                                                                                                                                                                                                                                                                                                                                                                                                                                                                                                                                                                                                                                                |
| :14,55,547-00<br>:2,20,000-00<br>:93,101-00                                                                                                                                                                                                                                                                                                                                                                                                                                                                                                                                                                                                                                                                                                                                                                                                                                                                                                                                                                                                                                                                                                                                                                                                                                                                                                                                                                                                                     |                                 | WING<br>D TYPICAL FL<br>FLOOR #03<br>WING                                          | AT 129.39 116.68                                                            | 10                                                                                                   | FLOOR PLAN         SI #04         EWS ONT         30.54         20.71         3           SF #05         EWS UNIT         30.56         26.75         3           SF #06         EWS UNIT         29.70         26.27         3           SF #07         EWS UNIT         29.64         26.27         3                                                                                                                                                                                                                                                                                                                                                                                                                                                                                                                                                                                                                                                                                                                                                                                                                                                                                                                                                                                                                                              |
| :00-00<br>:45,08,334-00<br>s. 45,09,000-00                                                                                                                                                                                                                                                                                                                                                                                                                                                                                                                                                                                                                                                                                                                                                                                                                                                                                                                                                                                                                                                                                                                                                                                                                                                                                                                                                                                                                      |                                 | D TYPICAL FL.<br>FLOOR #04<br>WING A THIRD                                         | AT 120.70 108.22<br>AT 130.03 116.35                                        |                                                                                                      | SF #09         EWS UNIT         30.58         26.75         3           TF & FF #01         EWS UNIT         30.58         26.75         3           TF & FF #01         EWS UNIT         30.22         26.26         3                                                                                                                                                                                                                                                                                                                                                                                                                                                                                                                                                                                                                                                                                                                                                                                                                                                                                                                                                                                                                                                                                                                              |
|                                                                                                                                                                                                                                                                                                                                                                                                                                                                                                                                                                                                                                                                                                                                                                                                                                                                                                                                                                                                                                                                                                                                                                                                                                                                                                                                                                                                                                                                 |                                 | FLOOR #01       WING A THIRD       FLOOR #02                                       | AT 125.88 112.69                                                            | 11                                                                                                   | TF & FF #03         EWS UNIT         30.23         26.27         3           TF & FF #04         EWS UNIT         30.54         26.71         3                                                                                                                                                                                                                                                                                                                                                                                                                                                                                                                                                                                                                                                                                                                                                                                                                                                                                                                                                                                                                                                                                                                                                                                                      |
|                                                                                                                                                                                                                                                                                                                                                                                                                                                                                                                                                                                                                                                                                                                                                                                                                                                                                                                                                                                                                                                                                                                                                                                                                                                                                                                                                                                                                                                                 |                                 | FLOOR #03     FL       WING A THIRD     FL       FLOOR #04     FL                  | AT         129.39         116.25           AT         120.70         108.22 | <u> </u>                                                                                             | 4 FLOOR PLAN<br>TF & FF #06 EWS UNIT 29.70 26.27 3<br>TF & FF #07 EWS UNIT 29.64 26.27 3                                                                                                                                                                                                                                                                                                                                                                                                                                                                                                                                                                                                                                                                                                                                                                                                                                                                                                                                                                                                                                                                                                                                                                                                                                                             |
|                                                                                                                                                                                                                                                                                                                                                                                                                                                                                                                                                                                                                                                                                                                                                                                                                                                                                                                                                                                                                                                                                                                                                                                                                                                                                                                                                                                                                                                                 |                                 |                                                                                    | AT 130.03 116.35<br>AT 125.89 112.69                                        | <u> </u>                                                                                             | TF & FF #08         EWS UNIT         29.76         26.26         3           TF & FF #09         EWS UNIT         30.58         26.75         3           Total:         -         -         1087.19         952.91         108         36                                                                                                                                                                                                                                                                                                                                                                                                                                                                                                                                                                                                                                                                                                                                                                                                                                                                                                                                                                                                                                                                                                           |
|                                                                                                                                                                                                                                                                                                                                                                                                                                                                                                                                                                                                                                                                                                                                                                                                                                                                                                                                                                                                                                                                                                                                                                                                                                                                                                                                                                                                                                                                 | THIRD FLOOR<br>PLAN             | WING B THIRD<br>FLOOR #03<br>WING B THIRD                                          | AT 129.39 116.25<br>AT 120.70 108.22                                        | 14                                                                                                   | SIGNATURE<br>OWNER'S ADDRESS WITH ID                                                                                                                                                                                                                                                                                                                                                                                                                                                                                                                                                                                                                                                                                                                                                                                                                                                                                                                                                                                                                                                                                                                                                                                                                                                                                                                 |
|                                                                                                                                                                                                                                                                                                                                                                                                                                                                                                                                                                                                                                                                                                                                                                                                                                                                                                                                                                                                                                                                                                                                                                                                                                                                                                                                                                                                                                                                 |                                 | FLOOR #04       WING C THIRD       FLOOR #01       WING C THIRD       WING C THIRD | AT 130.03 116.35                                                            | 11                                                                                                   | NUMBER & CONTACT NUMBER :<br>NIRMALA & OTHERS OWNER M/S BREN CORPRATION PVT LTD<br>Rep By BOOPESH REDDY #61, 3RD FLOOR, 8TH A BLOCK,                                                                                                                                                                                                                                                                                                                                                                                                                                                                                                                                                                                                                                                                                                                                                                                                                                                                                                                                                                                                                                                                                                                                                                                                                 |
|                                                                                                                                                                                                                                                                                                                                                                                                                                                                                                                                                                                                                                                                                                                                                                                                                                                                                                                                                                                                                                                                                                                                                                                                                                                                                                                                                                                                                                                                 |                                 | FLOOR #02<br>WING C THIRD<br>FLOOR #03<br>FL                                       | AT 129.39 116.68<br>AT 120.70 108.22                                        | 11                                                                                                   | KORAMANGALA, BENGALURU                                                                                                                                                                                                                                                                                                                                                                                                                                                                                                                                                                                                                                                                                                                                                                                                                                                                                                                                                                                                                                                                                                                                                                                                                                                                                                                               |
|                                                                                                                                                                                                                                                                                                                                                                                                                                                                                                                                                                                                                                                                                                                                                                                                                                                                                                                                                                                                                                                                                                                                                                                                                                                                                                                                                                                                                                                                 |                                 | WING D THIRD                                                                       | AT 125.88 112.69<br>AT 129.39 116.68                                        | <u> </u>                                                                                             | ARCHITECT/ENGINEER                                                                                                                                                                                                                                                                                                                                                                                                                                                                                                                                                                                                                                                                                                                                                                                                                                                                                                                                                                                                                                                                                                                                                                                                                                                                                                                                   |
|                                                                                                                                                                                                                                                                                                                                                                                                                                                                                                                                                                                                                                                                                                                                                                                                                                                                                                                                                                                                                                                                                                                                                                                                                                                                                                                                                                                                                                                                 | Total:                          | FLOOR #02       WING D THIRD       FLOOR #03       -                               | AT 120.70 108.22<br>- 33619.88 30151.23                                     |                                                                                                      | The plans are approved in accordance with the acceptance for<br>The plans are approved in accordance with the acceptance for<br>The plans are approved in accordance with the acceptance for<br>The plans are approved in accordance with the acceptance for                                                                                                                                                                                                                                                                                                                                                                                                                                                                                                                                                                                                                                                                                                                                                                                                                                                                                                                                                                                                                                                                                         |
|                                                                                                                                                                                                                                                                                                                                                                                                                                                                                                                                                                                                                                                                                                                                                                                                                                                                                                                                                                                                                                                                                                                                                                                                                                                                                                                                                                                                                                                                 | Balcony Calc                    | ulations Table                                                                     |                                                                             |                                                                                                      | approval by the Commissioner on date: vide lp number. Cross, Asriokhagar, B.H.Road. Turnkur BCC/BL-3.2.3/E-1085/92-93<br>BBMP/ADDL.DIR/JDCENTRAL/0001/19–20 subject to terms and conditions laid down along with this building plan approval.                                                                                                                                                                                                                                                                                                                                                                                                                                                                                                                                                                                                                                                                                                                                                                                                                                                                                                                                                                                                                                                                                                        |
|                                                                                                                                                                                                                                                                                                                                                                                                                                                                                                                                                                                                                                                                                                                                                                                                                                                                                                                                                                                                                                                                                                                                                                                                                                                                                                                                                                                                                                                                 | FLOOF<br>TYPICAL - 4- 1<br>PLAN | 7 FLOOR 1.22 X 3.00                                                                |                                                                             | TOTAL AREA<br>180.60                                                                                 | Validity of this approval is two years from the date of issue.  PROJECT TITLE : RESIDENTIAL DEVLOPMENT PLAN FOR APPARTMENT BUILDING 1.                                                                                                                                                                                                                                                                                                                                                                                                                                                                                                                                                                                                                                                                                                                                                                                                                                                                                                                                                                                                                                                                                                                                                                                                               |
|                                                                                                                                                                                                                                                                                                                                                                                                                                                                                                                                                                                                                                                                                                                                                                                                                                                                                                                                                                                                                                                                                                                                                                                                                                                                                                                                                                                                                                                                 | THIRD FLOOR<br>Total            |                                                                                    |                                                                             | 7.32<br>187.92                                                                                       | Khata No. 1198, Sy No. 36/1 & 39, Haraluru Village, Ward No. 150,<br>Bellanduru, Marathahalli Sub-division, Mahadevapura Zone, Bangalore                                                                                                                                                                                                                                                                                                                                                                                                                                                                                                                                                                                                                                                                                                                                                                                                                                                                                                                                                                                                                                                                                                                                                                                                             |
|                                                                                                                                                                                                                                                                                                                                                                                                                                                                                                                                                                                                                                                                                                                                                                                                                                                                                                                                                                                                                                                                                                                                                                                                                                                                                                                                                                                                                                                                 |                                 |                                                                                    |                                                                             |                                                                                                      | NORTH DRAWING TITLE : SITE PLAN                                                                                                                                                                                                                                                                                                                                                                                                                                                                                                                                                                                                                                                                                                                                                                                                                                                                                                                                                                                                                                                                                                                                                                                                                                                                                                                      |
|                                                                                                                                                                                                                                                                                                                                                                                                                                                                                                                                                                                                                                                                                                                                                                                                                                                                                                                                                                                                                                                                                                                                                                                                                                                                                                                                                                                                                                                                 |                                 |                                                                                    |                                                                             |                                                                                                      |                                                                                                                                                                                                                                                                                                                                                                                                                                                                                                                                                                                                                                                                                                                                                                                                                                                                                                                                                                                                                                                                                                                                                                                                                                                                                                                                                      |