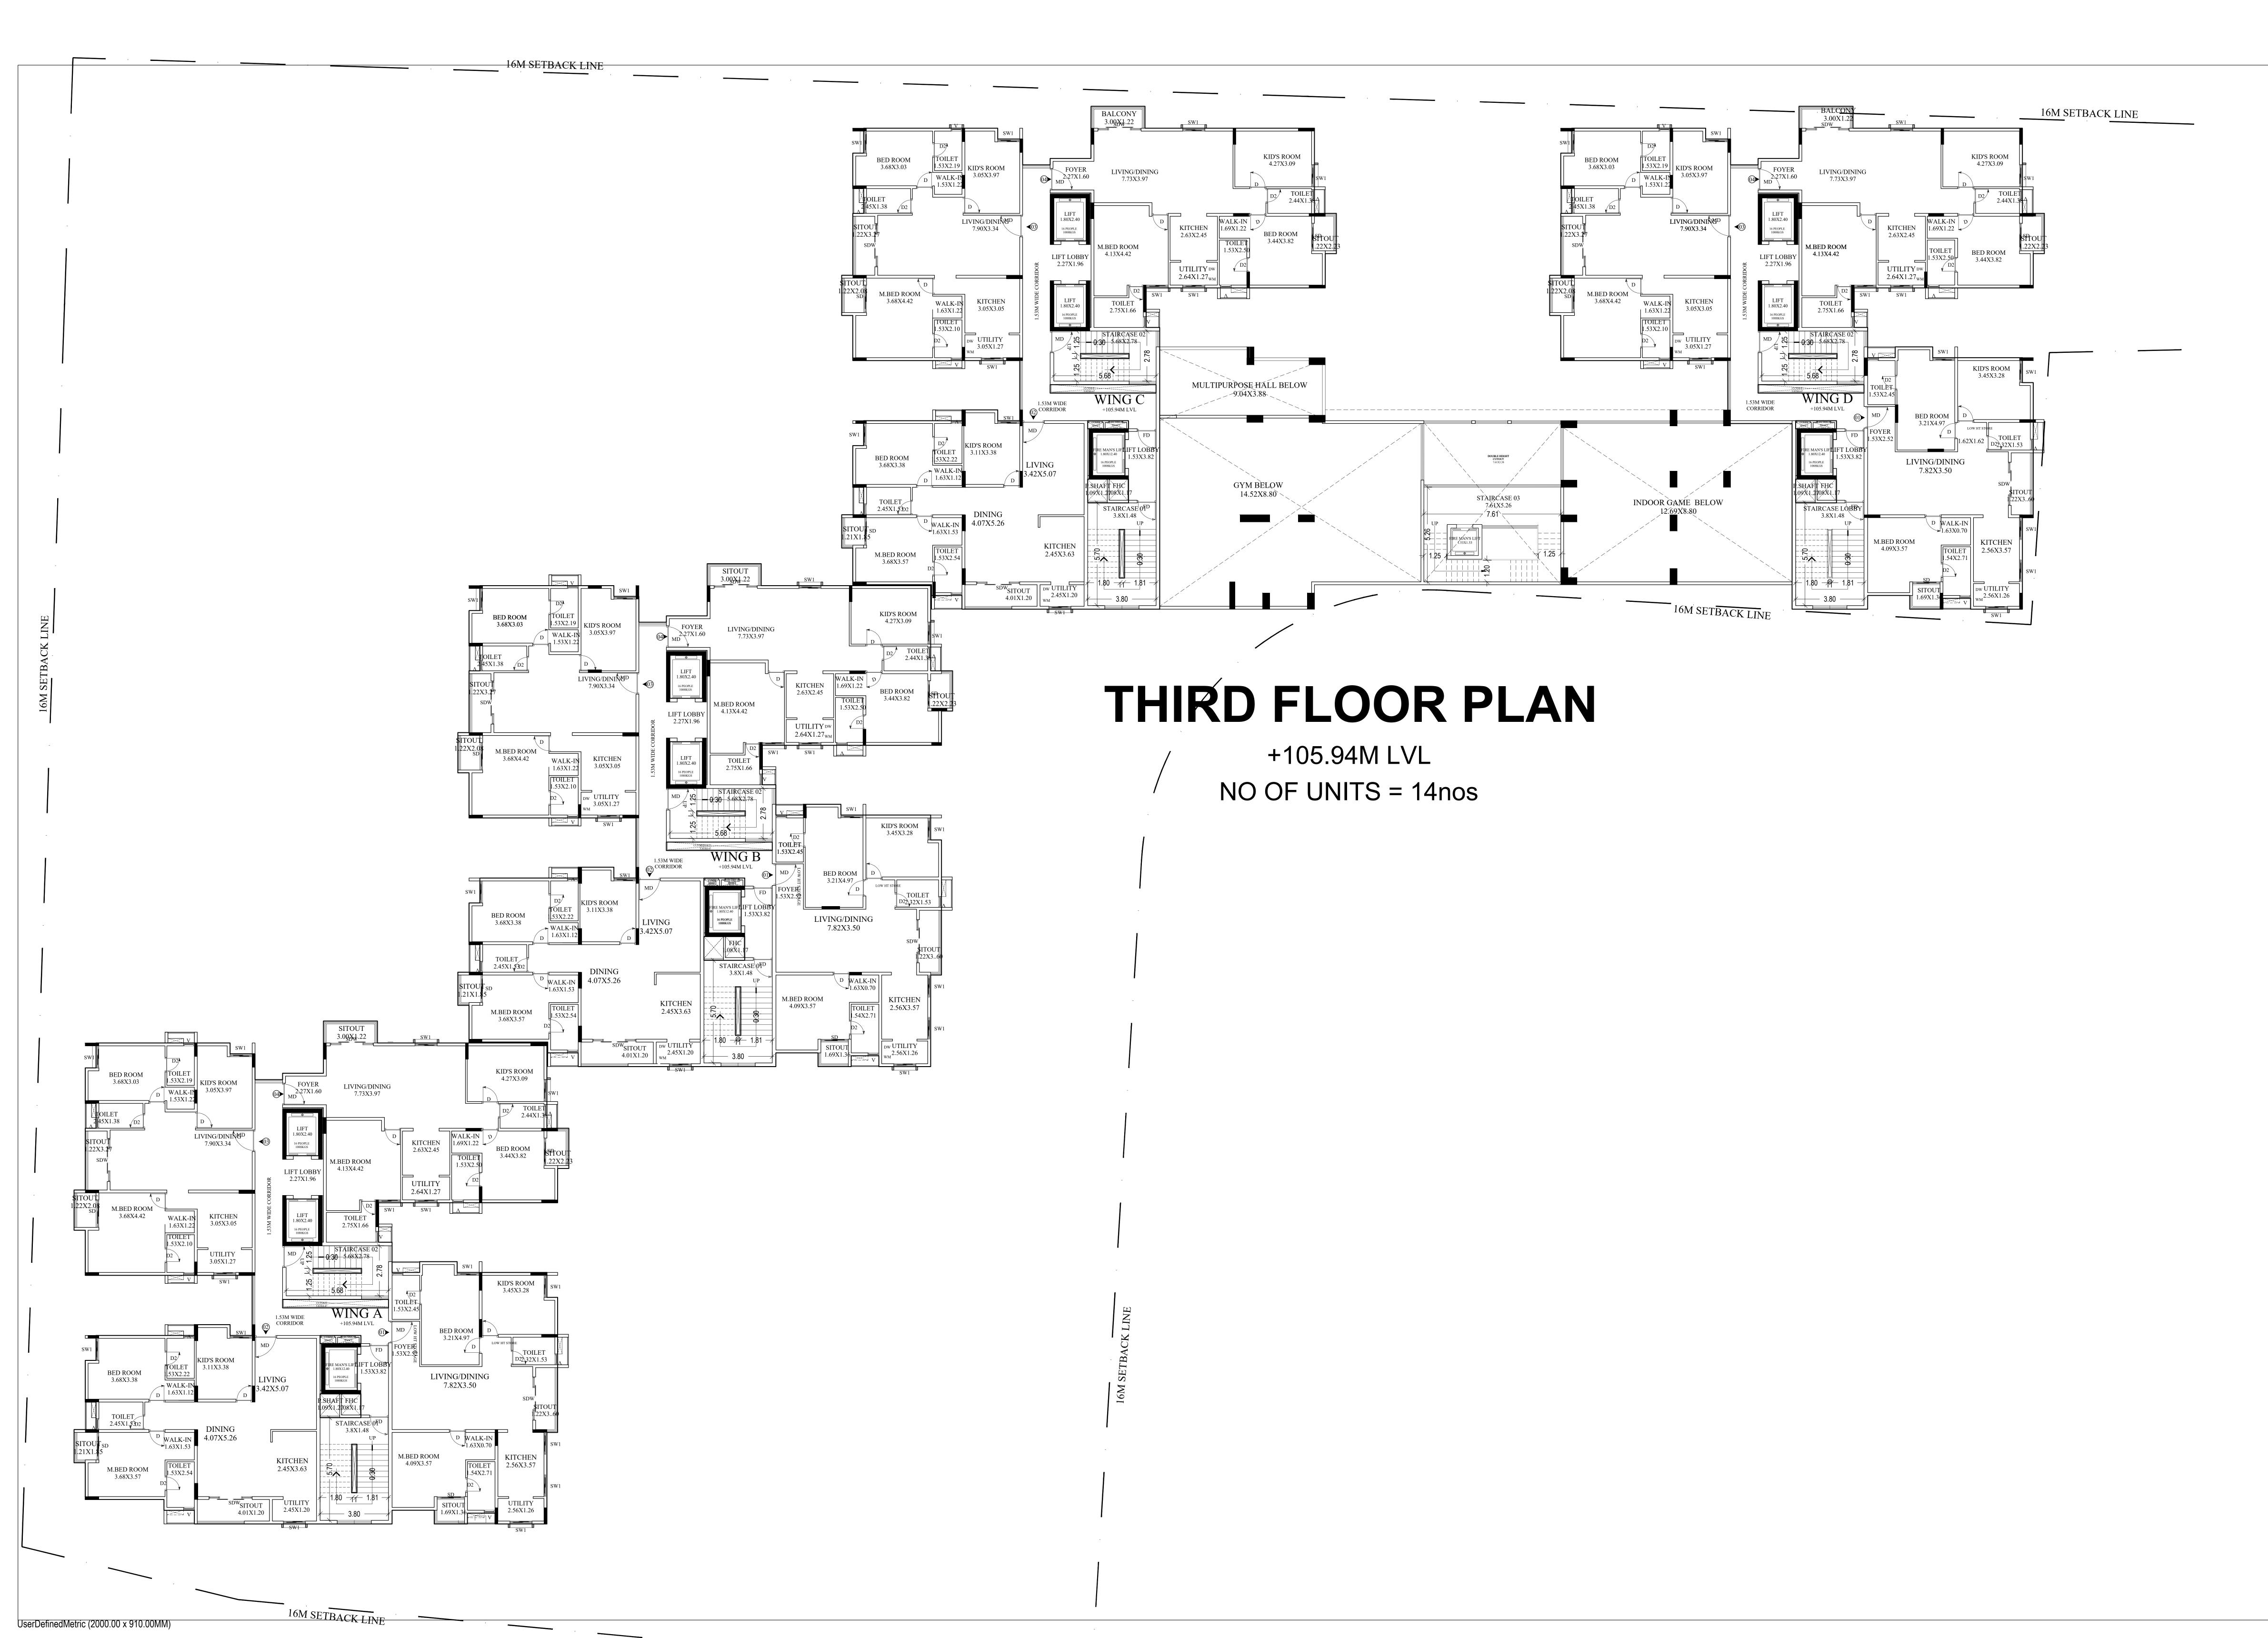

| Block :A (RESIDENTIAL APARTMENT BL                                                                                                                                                                                                                                                                                                                                                                                                                                                                                                                                                                                                                                                                                                                                                                                                                                                                                                                                                                                                                                                                                                                                                                                                                                                                                                                                                                                                                              | JILDING)                        |                                                                                    |                                                                             |                                                                                                      | AREA STATEMENT (BBMP) VERSION NO.: 1.0.11<br>VERSION DATE: 01/11/2018                                                                                                                                                                                                                                                                                                                                                                                                                                                                                                                                                                                                                                                                                                                                                                                                                                                                                                                                                                                                                                                                                                                                                                                                                                                                                |
|-----------------------------------------------------------------------------------------------------------------------------------------------------------------------------------------------------------------------------------------------------------------------------------------------------------------------------------------------------------------------------------------------------------------------------------------------------------------------------------------------------------------------------------------------------------------------------------------------------------------------------------------------------------------------------------------------------------------------------------------------------------------------------------------------------------------------------------------------------------------------------------------------------------------------------------------------------------------------------------------------------------------------------------------------------------------------------------------------------------------------------------------------------------------------------------------------------------------------------------------------------------------------------------------------------------------------------------------------------------------------------------------------------------------------------------------------------------------|---------------------------------|------------------------------------------------------------------------------------|-----------------------------------------------------------------------------|------------------------------------------------------------------------------------------------------|------------------------------------------------------------------------------------------------------------------------------------------------------------------------------------------------------------------------------------------------------------------------------------------------------------------------------------------------------------------------------------------------------------------------------------------------------------------------------------------------------------------------------------------------------------------------------------------------------------------------------------------------------------------------------------------------------------------------------------------------------------------------------------------------------------------------------------------------------------------------------------------------------------------------------------------------------------------------------------------------------------------------------------------------------------------------------------------------------------------------------------------------------------------------------------------------------------------------------------------------------------------------------------------------------------------------------------------------------|
| Deductions<br>From<br>Gross Total                                                                                                                                                                                                                                                                                                                                                                                                                                                                                                                                                                                                                                                                                                                                                                                                                                                                                                                                                                                                                                                                                                                                                                                                                                                                                                                                                                                                                               |                                 |                                                                                    | Proposed Add<br>FAR Are                                                     |                                                                                                      | PROJECT DETAIL:                                                                                                                                                                                                                                                                                                                                                                                                                                                                                                                                                                                                                                                                                                                                                                                                                                                                                                                                                                                                                                                                                                                                                                                                                                                                                                                                      |
| Floor<br>Name<br>Area<br>Sq.mt.)                                                                                                                                                                                                                                                                                                                                                                                                                                                                                                                                                                                                                                                                                                                                                                                                                                                                                                                                                                                                                                                                                                                                                                                                                                                                                                                                                                                                                                |                                 | Deductions (Area in Sq.                                                            | mt.) Area FAF<br>(Sq.mt.) (Sq                                               | R FAR Area<br>(Sq.mt.) (Sq.mt.)                                                                      | Initialization     Plot SubUse: Apartment       CENTRAL/0001/19-20     Land Use Zone: Residential (Main)       Application Type: Building Permission     Plot/Sub Plot No.: 1198                                                                                                                                                                                                                                                                                                                                                                                                                                                                                                                                                                                                                                                                                                                                                                                                                                                                                                                                                                                                                                                                                                                                                                     |
| Cutout           Terrace         318 33         16 99         301 34                                                                                                                                                                                                                                                                                                                                                                                                                                                                                                                                                                                                                                                                                                                                                                                                                                                                                                                                                                                                                                                                                                                                                                                                                                                                                                                                                                                            | StairCase Lift 184.69 0.00      | Lift<br>Machine Substructu<br>116.65 0.                                            |                                                                             | air Tenement                                                                                         | Nature of Sanction: New     City Survey No.: 36/1 & 39       Location: Ring-III     Khata No. (As per Khata Extract): 1198                                                                                                                                                                                                                                                                                                                                                                                                                                                                                                                                                                                                                                                                                                                                                                                                                                                                                                                                                                                                                                                                                                                                                                                                                           |
| Seventeenth<br>Floor 2461.30 26.79 2434.51                                                                                                                                                                                                                                                                                                                                                                                                                                                                                                                                                                                                                                                                                                                                                                                                                                                                                                                                                                                                                                                                                                                                                                                                                                                                                                                                                                                                                      | 0.00 51.84                      | 0.00 0.4                                                                           | 44 0.00 0.00 2382.23                                                        | 0.00 2382.23 16 0.00                                                                                 | Building Line Specified as per Z.R: NA     Locally / Subject of the property. HARALOR VILLAGE, VARTHOR HOBET, BENGALURU EAST TALUK       Zone: Mahadevpura (C)     Ward: Ward - 150 (C)                                                                                                                                                                                                                                                                                                                                                                                                                                                                                                                                                                                                                                                                                                                                                                                                                                                                                                                                                                                                                                                                                                                                                              |
| Sinteentin         2461.30         26.79         2434.51           Floor         2461.30         26.79         2434.51           Fifteenth         2461.30         26.79         2434.51           Floor         2461.30         26.79         2434.51                                                                                                                                                                                                                                                                                                                                                                                                                                                                                                                                                                                                                                                                                                                                                                                                                                                                                                                                                                                                                                                                                                                                                                                                          | 0.00 51.84<br>0.00 51.84        |                                                                                    |                                                                             | 0.00         2382.23         16         0.00           0.00         2382.23         16         0.00  | Planning District: 318-Begur       AREA DETAILS:       SQ.MT.                                                                                                                                                                                                                                                                                                                                                                                                                                                                                                                                                                                                                                                                                                                                                                                                                                                                                                                                                                                                                                                                                                                                                                                                                                                                                        |
| Fourteenth<br>Floor         2461.30         26.79         2434.51           Thirteenth         2461.30         26.79         2434.51                                                                                                                                                                                                                                                                                                                                                                                                                                                                                                                                                                                                                                                                                                                                                                                                                                                                                                                                                                                                                                                                                                                                                                                                                                                                                                                            | 0.00 51.84                      |                                                                                    |                                                                             | 0.00         2382.23         16         0.00           0.00         2382.23         16         0.00  | NET AREA OF PLOT     (A-Deductions)     20132.94       Deduction for Balance Plot Area                                                                                                                                                                                                                                                                                                                                                                                                                                                                                                                                                                                                                                                                                                                                                                                                                                                                                                                                                                                                                                                                                                                                                                                                                                                               |
| Twelfth 2461.30 26.79 2434.51                                                                                                                                                                                                                                                                                                                                                                                                                                                                                                                                                                                                                                                                                                                                                                                                                                                                                                                                                                                                                                                                                                                                                                                                                                                                                                                                                                                                                                   | 0.00 51.84                      | 0.00 0.4                                                                           | 44 0.00 0.00 2382.23                                                        | 0.00 2382.23 16 0.00                                                                                 | Amenity Area     1006.65       Total     1006.65       BALANCE AREA OF PLOT     (A-Deductions)     19126.29                                                                                                                                                                                                                                                                                                                                                                                                                                                                                                                                                                                                                                                                                                                                                                                                                                                                                                                                                                                                                                                                                                                                                                                                                                          |
| Floor         2461.30         26.79         2434.51           Tenth         2461.30         26.79         2434.51           Floor         2461.30         26.79         2434.51                                                                                                                                                                                                                                                                                                                                                                                                                                                                                                                                                                                                                                                                                                                                                                                                                                                                                                                                                                                                                                                                                                                                                                                                                                                                                 | 0.00 51.84<br>0.00 51.84        |                                                                                    |                                                                             | 0.00         2382.23         16         0.00           0.00         2382.23         16         0.00  | COVERAGE CHECK         Permissible Coverage area (50.00 %)       9563.14         Proposed Coverage Area (17.07 %)       3264.70                                                                                                                                                                                                                                                                                                                                                                                                                                                                                                                                                                                                                                                                                                                                                                                                                                                                                                                                                                                                                                                                                                                                                                                                                      |
| Ninth         2461.30         26.79         2434.51           Floor         2461.30         26.79         2434.51           Eighth         2461.30         26.79         2434.51                                                                                                                                                                                                                                                                                                                                                                                                                                                                                                                                                                                                                                                                                                                                                                                                                                                                                                                                                                                                                                                                                                                                                                                                                                                                                | 0.00 51.84                      |                                                                                    |                                                                             | 0.00         2382.23         16         0.00           0.00         2382.23         16         0.00  | Achieved Net coverage area (17.07 %)3264.70Balance coverage area left (32.93 %)6298.44                                                                                                                                                                                                                                                                                                                                                                                                                                                                                                                                                                                                                                                                                                                                                                                                                                                                                                                                                                                                                                                                                                                                                                                                                                                               |
| Floor         Seventh         2461.30         26.79         2434.51           Floor         Sixth         <                                                                                                                                                                                     | 0.00 51.84                      | 0.00 0.4                                                                           | 44 0.00 0.00 2382.23                                                        | 0.00 2382.23 16 0.00                                                                                 | FAR CHECK         Permissible F.A.R. as per zoning regulation 2015 ( 2.25 )         43034.14         Additional F.A.R within Ring I and II ( for amalgamated plot - )         0.00                                                                                                                                                                                                                                                                                                                                                                                                                                                                                                                                                                                                                                                                                                                                                                                                                                                                                                                                                                                                                                                                                                                                                                   |
| Floor         2461.30         26.79         2434.51           Fifth         2461.30         26.79         2434.51           Floor         2461.30         26.79         2434.51                                                                                                                                                                                                                                                                                                                                                                                                                                                                                                                                                                                                                                                                                                                                                                                                                                                                                                                                                                                                                                                                                                                                                                                                                                                                                 | 0.00 51.84<br>0.00 51.84        |                                                                                    |                                                                             | 0.00         2382.23         16         0.00           0.00         2382.23         16         0.00  | Allowable TDR Area (60% of Perm.FAR )0.00Premium FAR for Plot within Impact Zone ( - )0.00Total Perm. FAR area ( 2.25 )43034.14                                                                                                                                                                                                                                                                                                                                                                                                                                                                                                                                                                                                                                                                                                                                                                                                                                                                                                                                                                                                                                                                                                                                                                                                                      |
| Fourth<br>Floor         2461.30         26.79         2434.51           Third         2211.11         26.79         2184.32                                                                                                                                                                                                                                                                                                                                                                                                                                                                                                                                                                                                                                                                                                                                                                                                                                                                                                                                                                                                                                                                                                                                                                                                                                                                                                                                     | 0.00 51.84                      |                                                                                    |                                                                             | 0.00         2382.23         16         0.00           0.00         2132.04         14         0.00  | Residential FAR (99.00%)         42584.19           Proposed FAR Area         43013.98           Achieved Net FAR Area ( 2.25 )         43013.98                                                                                                                                                                                                                                                                                                                                                                                                                                                                                                                                                                                                                                                                                                                                                                                                                                                                                                                                                                                                                                                                                                                                                                                                     |
| Floor         2535.73         57.27         2478.46           Floor         Eirot         Eirot <td< td=""><td>0.00 54.18</td><td>0.00 0</td><td>44 0.00 0.00 2423.84</td><td>0.00 2423.84 14 298.13</td><td>Balance FAR Area ( 0.00 )     20.16       BUILT UP AREA CHECK     20.16</td></td<> | 0.00 54.18                      | 0.00 0                                                                             | 44 0.00 0.00 2423.84                                                        | 0.00 2423.84 14 298.13                                                                               | Balance FAR Area ( 0.00 )     20.16       BUILT UP AREA CHECK     20.16                                                                                                                                                                                                                                                                                                                                                                                                                                                                                                                                                                                                                                                                                                                                                                                                                                                                                                                                                                                                                                                                                                                                                                                                                                                                              |
| Floor         2203.79         26.79         2177.00           Ground         2576.81         26.79         2550.02           Floor         2576.81         26.79         2550.02                                                                                                                                                                                                                                                                                                                                                                                                                                                                                                                                                                                                                                                                                                                                                                                                                                                                                                                                                                                                                                                                                                                                                                                                                                                                                | 0.00 51.84<br>0.00 54.18        |                                                                                    |                                                                             | 0.00         2124.72         14         0.00           0.00         785.57         00         785.57 | Proposed BuiltUp Area58206.90Substructure Area Add in BUA (Layout Lvl)15.00Achieved BuiltUp Area58221.89                                                                                                                                                                                                                                                                                                                                                                                                                                                                                                                                                                                                                                                                                                                                                                                                                                                                                                                                                                                                                                                                                                                                                                                                                                             |
| Basement<br>Floor12212.0423.8812188.16Total:56516.02553.5755962.45                                                                                                                                                                                                                                                                                                                                                                                                                                                                                                                                                                                                                                                                                                                                                                                                                                                                                                                                                                                                                                                                                                                                                                                                                                                                                                                                                                                              | 0.00 54.18<br>184.69 991.98     |                                                                                    |                                                                             | 0.71400.71000.000.7141218.102661083.70                                                               |                                                                                                                                                                                                                                                                                                                                                                                                                                                                                                                                                                                                                                                                                                                                                                                                                                                                                                                                                                                                                                                                                                                                                                                                                                                                                                                                                      |
| Total<br>Number<br>of Same 1<br>Blocks                                                                                                                                                                                                                                                                                                                                                                                                                                                                                                                                                                                                                                                                                                                                                                                                                                                                                                                                                                                                                                                                                                                                                                                                                                                                                                                                                                                                                          |                                 |                                                                                    |                                                                             |                                                                                                      | PLOT BOUNDARY         ABUTTING ROAD         PROPOSED WORK (COVERAGE AREA)                                                                                                                                                                                                                                                                                                                                                                                                                                                                                                                                                                                                                                                                                                                                                                                                                                                                                                                                                                                                                                                                                                                                                                                                                                                                            |
| :<br>Total: 56516.02 553.57 55962.45                                                                                                                                                                                                                                                                                                                                                                                                                                                                                                                                                                                                                                                                                                                                                                                                                                                                                                                                                                                                                                                                                                                                                                                                                                                                                                                                                                                                                            | 184.69 991.98                   | 116.65 7.                                                                          | .48         646.29         12797.26         40817.39         40             | 0.71 41218.10 266 1084                                                                               | PROPOSED WORK (COVERAGE AREA) EXISTING (To be retained) EXISTING (To be demolished)                                                                                                                                                                                                                                                                                                                                                                                                                                                                                                                                                                                                                                                                                                                                                                                                                                                                                                                                                                                                                                                                                                                                                                                                                                                                  |
|                                                                                                                                                                                                                                                                                                                                                                                                                                                                                                                                                                                                                                                                                                                                                                                                                                                                                                                                                                                                                                                                                                                                                                                                                                                                                                                                                                                                                                                                 |                                 |                                                                                    |                                                                             | ,                                                                                                    | Block USE/SUBUSE Details                                                                                                                                                                                                                                                                                                                                                                                                                                                                                                                                                                                                                                                                                                                                                                                                                                                                                                                                                                                                                                                                                                                                                                                                                                                                                                                             |
|                                                                                                                                                                                                                                                                                                                                                                                                                                                                                                                                                                                                                                                                                                                                                                                                                                                                                                                                                                                                                                                                                                                                                                                                                                                                                                                                                                                                                                                                 | FLOOR                           | WING A FIRST<br>FLOOR #01<br>WINC A FIRST                                          | AT 130.03 116.35                                                            | <u>                                     </u>                                                         | Block Name     Block Use     Block SubUse     Block Structure     Block Land Use<br>Category       A (CLUB HOUSE AND     Acastront     Acastront     Block Structure                                                                                                                                                                                                                                                                                                                                                                                                                                                                                                                                                                                                                                                                                                                                                                                                                                                                                                                                                                                                                                                                                                                                                                                 |
|                                                                                                                                                                                                                                                                                                                                                                                                                                                                                                                                                                                                                                                                                                                                                                                                                                                                                                                                                                                                                                                                                                                                                                                                                                                                                                                                                                                                                                                                 |                                 | FLOOR #02FLWING A FIRSTFLFLOOR #03FL                                               | AT 125.88 112.69<br>AT 129.39 116.25                                        | <u> </u>                                                                                             | EWS BLOCK     Residential     Apartment     Highrise     R       )     A (RESIDENTIAL     Apartment     Highrise     R       APARTMENT     Residential     Apartment     Highrise     R                                                                                                                                                                                                                                                                                                                                                                                                                                                                                                                                                                                                                                                                                                                                                                                                                                                                                                                                                                                                                                                                                                                                                              |
|                                                                                                                                                                                                                                                                                                                                                                                                                                                                                                                                                                                                                                                                                                                                                                                                                                                                                                                                                                                                                                                                                                                                                                                                                                                                                                                                                                                                                                                                 |                                 | WING B FIRST                                                                       | AT 120.70 108.22<br>AT 130.03 116.35                                        | 11                                                                                                   | Required Parking(Table 7a)                                                                                                                                                                                                                                                                                                                                                                                                                                                                                                                                                                                                                                                                                                                                                                                                                                                                                                                                                                                                                                                                                                                                                                                                                                                                                                                           |
|                                                                                                                                                                                                                                                                                                                                                                                                                                                                                                                                                                                                                                                                                                                                                                                                                                                                                                                                                                                                                                                                                                                                                                                                                                                                                                                                                                                                                                                                 |                                 | FLOOR #01       WING B FIRST       FLOOR #02       WING B FIRST                    | AT 125.89 112.69                                                            | 11                                                                                                   | Block<br>Name     Type     Area     Units     Car       Block     SubUse     (Sq.mt.)     Reqd.     Prop.     Reqd.                                                                                                                                                                                                                                                                                                                                                                                                                                                                                                                                                                                                                                                                                                                                                                                                                                                                                                                                                                                                                                                                                                                                                                                                                                  |
|                                                                                                                                                                                                                                                                                                                                                                                                                                                                                                                                                                                                                                                                                                                                                                                                                                                                                                                                                                                                                                                                                                                                                                                                                                                                                                                                                                                                                                                                 | FIRST FLOOR<br>PLAN             | FLOOR #03     FL       WING B FIRST     FL       FLOOR #04     FL                  | AT 129.39 116.25<br>AT 120.70 108.22                                        | 14                                                                                                   | A (CLUB<br>HOUSE AND<br>EWS BLOCK     Residential     Apartment     0 - 50     2     -     1     18     -                                                                                                                                                                                                                                                                                                                                                                                                                                                                                                                                                                                                                                                                                                                                                                                                                                                                                                                                                                                                                                                                                                                                                                                                                                            |
|                                                                                                                                                                                                                                                                                                                                                                                                                                                                                                                                                                                                                                                                                                                                                                                                                                                                                                                                                                                                                                                                                                                                                                                                                                                                                                                                                                                                                                                                 |                                 | FLOOR #01                                                                          | AT 130.03 116.35<br>AT 125.73 113.02                                        | 11 10                                                                                                | )     A       (RESIDENTIAL<br>ARAPTMENT     Residential       Apartment     50 - 225       1     266                                                                                                                                                                                                                                                                                                                                                                                                                                                                                                                                                                                                                                                                                                                                                                                                                                                                                                                                                                                                                                                                                                                                                                                                                                                 |
|                                                                                                                                                                                                                                                                                                                                                                                                                                                                                                                                                                                                                                                                                                                                                                                                                                                                                                                                                                                                                                                                                                                                                                                                                                                                                                                                                                                                                                                                 |                                 | WING C FIRST<br>FLOOR #03<br>WING D FIRST                                          | AT 120.70 108.22<br>AT 125.88 112.69                                        | 11                                                                                                   | APARTMENT     Residential     Apartment     50 - 225     1     -     1     266     -       BUILDING)     Total :     -     -     -     1     266     -                                                                                                                                                                                                                                                                                                                                                                                                                                                                                                                                                                                                                                                                                                                                                                                                                                                                                                                                                                                                                                                                                                                                                                                               |
|                                                                                                                                                                                                                                                                                                                                                                                                                                                                                                                                                                                                                                                                                                                                                                                                                                                                                                                                                                                                                                                                                                                                                                                                                                                                                                                                                                                                                                                                 |                                 | WING D FIRST<br>FLOOR #02                                                          | AT 125.88 112.69<br>AT 125.73 113.02                                        | 10                                                                                                   | Parking Check (Table 7b)                                                                                                                                                                                                                                                                                                                                                                                                                                                                                                                                                                                                                                                                                                                                                                                                                                                                                                                                                                                                                                                                                                                                                                                                                                                                                                                             |
| nock - trials in the building, one                                                                                                                                                                                                                                                                                                                                                                                                                                                                                                                                                                                                                                                                                                                                                                                                                                                                                                                                                                                                                                                                                                                                                                                                                                                                                                                                                                                                                              |                                 | WING                                                                               | AT 120.70 108.22<br>AT 130.03 116.35                                        | 11                                                                                                   | Vehicle Type         No.         Area (Sq.mt.)         No.         Area (Sq.mt.)           Car         284         3905.00         354         4867.50                                                                                                                                                                                                                                                                                                                                                                                                                                                                                                                                                                                                                                                                                                                                                                                                                                                                                                                                                                                                                                                                                                                                                                                               |
| sure complete safety in respect<br>o years period of plan sanction<br>iilding Bye-law-2003.                                                                                                                                                                                                                                                                                                                                                                                                                                                                                                                                                                                                                                                                                                                                                                                                                                                                                                                                                                                                                                                                                                                                                                                                                                                                                                                                                                     |                                 | FLOOR #01WINGA SECONDFL                                                            | AT 125.88 112.69                                                            |                                                                                                      | Visitor's Car Parking         29         398.75         0         0.00           Total Car         313         4303.75         354         4867.50           TwoWheeler         -         398.75         0         0.00                                                                                                                                                                                                                                                                                                                                                                                                                                                                                                                                                                                                                                                                                                                                                                                                                                                                                                                                                                                                                                                                                                                              |
| of work shall not materially and<br>without prior approval of the<br>olved in contravention of the                                                                                                                                                                                                                                                                                                                                                                                                                                                                                                                                                                                                                                                                                                                                                                                                                                                                                                                                                                                                                                                                                                                                                                                                                                                                                                                                                              |                                 | FLOOR #02WINGA SECONDFLOOR #03                                                     | AT 129.39 116.25                                                            | 11                                                                                                   | Other Parking         -         -         8729.65           Total         4702.50         13597.15           FAR &Tenement Details         -         -                                                                                                                                                                                                                                                                                                                                                                                                                                                                                                                                                                                                                                                                                                                                                                                                                                                                                                                                                                                                                                                                                                                                                                                               |
| ng Orders and Policy Orders of<br>within a period of two (2) years<br>• Owner / Developer shall give                                                                                                                                                                                                                                                                                                                                                                                                                                                                                                                                                                                                                                                                                                                                                                                                                                                                                                                                                                                                                                                                                                                                                                                                                                                                                                                                                            |                                 | WING<br>A SECOND FL<br>FLOOR #04                                                   | AT 120.70 108.22                                                            | 11                                                                                                   | Deductions     Proposed     Add     Carpet                                                                                                                                                                                                                                                                                                                                                                                                                                                                                                                                                                                                                                                                                                                                                                                                                                                                                                                                                                                                                                                                                                                                                                                                                                                                                                           |
| work in the form prescribed in<br>on completion of the foundation<br>anction deemed cancelled.                                                                                                                                                                                                                                                                                                                                                                                                                                                                                                                                                                                                                                                                                                                                                                                                                                                                                                                                                                                                                                                                                                                                                                                                                                                                                                                                                                  |                                 | WING<br>B SECOND FL<br>FLOOR #01<br>WING                                           | AT 130.03 116.35                                                            | 11                                                                                                   | BlockNo. of<br>Same<br>BldgGross<br>BuiltGross<br>BUA(Area<br>inGross<br>BuiltTotal<br>BuiltTotal<br>BuiltTotal<br>Area<br>(Sq.mt.)Total<br>FAR<br>(Sq.mt.)Total<br>FAR<br>(Sq.mt.)Total<br>FAR<br>(Sq.mt.)Total<br>FAR<br>(Sq.mt.)Total<br>FAR<br>(Sq.mt.)Total<br>FAR<br>(Sq.mt.)Total<br>FAR<br>(Sq.mt.)Total<br>FAR<br>(Sq.mt.)Total<br>FAR<br>(Sq.mt.)Total<br>FAR<br>(Sq.mt.)Total<br>FAR<br>(Sq.mt.)Total<br>FAR<br>(No.)Total<br>The<br>the<br>The<br>The<br>The<br>The<br>The<br>The<br>The<br>The<br>The<br>The<br>The<br>The<br>The<br>The<br>The<br>The<br>The<br>The<br>The<br>The<br>The<br>The<br>The<br>The<br>The<br>The<br>The<br>The<br>The<br>The<br>The<br>The<br>The<br>The<br>The<br>The<br>The<br>The<br>The<br>The<br>The<br>The<br>The<br>The<br>The<br>The<br>The<br>The<br>The<br>The<br>The<br>The<br>The<br>The<br>The<br>The<br>The<br>The<br>The<br>The<br>The<br>The<br>The<br>The<br>The<br>The<br>The<br>The<br>The<br>The<br>The<br>The<br>The<br>The<br>The<br>The<br>The<br>The<br>The<br>The<br>The<br>The<br>The<br>The<br>The<br>The<br>The<br>The<br>The<br>The<br>The<br>The<br>The<br>The<br>The<br>The<br>The<br>The<br>The<br>The<br>The<br>The<br>The<br>The<br>The<br>The<br>The<br>The<br>The<br>The<br>The<br>The<br>The<br>The<br>The<br>The<br>The<br>The<br>The<br>The<br>The<br>The<br>The<br> |
| solid waste and its segregation<br>ts vacated, the applicant shall<br>& also if the requisite fee is not                                                                                                                                                                                                                                                                                                                                                                                                                                                                                                                                                                                                                                                                                                                                                                                                                                                                                                                                                                                                                                                                                                                                                                                                                                                                                                                                                        |                                 | B SECOND FL<br>FLOOR #02<br>WING                                                   | AT 125.89 112.69                                                            | 10                                                                                                   | Cutout     StairCase     Lift<br>Machine     SubStructure     Ramp     Parking     Resi.     Stair                                                                                                                                                                                                                                                                                                                                                                                                                                                                                                                                                                                                                                                                                                                                                                                                                                                                                                                                                                                                                                                                                                                                                                                                                                                   |
| n to charge electrical vehicles.                                                                                                                                                                                                                                                                                                                                                                                                                                                                                                                                                                                                                                                                                                                                                                                                                                                                                                                                                                                                                                                                                                                                                                                                                                                                                                                                                                                                                                | SECOND<br>FLOOR PLAN            | FLOOR #03<br>WING                                                                  | AT 129.39 116.25<br>AT 120.70 108.22                                        | 11 14                                                                                                | (CLUB<br>HOUSE       1       2262.09       17.64       2244.45       15.56       11.70       34.08       69.73       0.00       317.48       1766.82       29.09       1795.90       36       390.46                                                                                                                                                                                                                                                                                                                                                                                                                                                                                                                                                                                                                                                                                                                                                                                                                                                                                                                                                                                                                                                                                                                                                 |
| 240 Sq.m of FAR area as part<br>velopment plan.<br>pending court cases, the plan                                                                                                                                                                                                                                                                                                                                                                                                                                                                                                                                                                                                                                                                                                                                                                                                                                                                                                                                                                                                                                                                                                                                                                                                                                                                                                                                                                                |                                 | FLOOR #04<br>WING                                                                  | AT 120.70 108.22<br>AT 130.03 116.35                                        | 11                                                                                                   | EWS<br>BLOCK                                                                                                                                                                                                                                                                                                                                                                                                                                                                                                                                                                                                                                                                                                                                                                                                                                                                                                                                                                                                                                                                                                                                                                                                                                                                                                                                         |
| Karnataka vide ADDENDUM<br>ed: 01-04-2013                                                                                                                                                                                                                                                                                                                                                                                                                                                                                                                                                                                                                                                                                                                                                                                                                                                                                                                                                                                                                                                                                                                                                                                                                                                                                                                                                                                                                       |                                 | FLOOR #01WINGC SECONDFL                                                            | AT 125.73 113.02                                                            | 10                                                                                                   | C         C         C         C         C         C         C         C         C         C         C         C         C         C         C         C         C         C         C         C         C         C         C         C         C         C         C         C         C         C         C         C         C         C         C         C         C         C         C         C         C         C         C         C         C         C         C         C         C         C         C         C         C         C         C         C         C         C         C         C         C         C         C         C         C         C         C         C         C         C         C         C         C         C         C         C         C         C         C         C         C         C         C         C         C         C         C         C         C         C         C         C         C         C         C         C         C         C         C         C         C         C         C <thc< th=""> <thc< th=""> <thc< th=""> <thc< th=""></thc<></thc<></thc<></thc<>                                                                                                                                                                                                        |
| struction workers working in the<br>Construction workers Welfare                                                                                                                                                                                                                                                                                                                                                                                                                                                                                                                                                                                                                                                                                                                                                                                                                                                                                                                                                                                                                                                                                                                                                                                                                                                                                                                                                                                                |                                 | FLOOR #02WINGC SECONDFLOOR #03                                                     | AT 120.70 108.22                                                            | 11                                                                                                   | Grand<br>Total:         2         58778.10         571.21         58206.89         200.25         1003.68         150.73         77.21         646.29         13114.74         42584.21         429.80         43014.00         302.00         1474.16                                                                                                                                                                                                                                                                                                                                                                                                                                                                                                                                                                                                                                                                                                                                                                                                                                                                                                                                                                                                                                                                                               |
| gistration of establishment and<br>encement Certificate. A copy of<br>ineer in order to inspect the                                                                                                                                                                                                                                                                                                                                                                                                                                                                                                                                                                                                                                                                                                                                                                                                                                                                                                                                                                                                                                                                                                                                                                                                                                                                                                                                                             |                                 | WING<br>D SECOND FL<br>FLOOR #01                                                   | AT 125.88 112.69                                                            | 11                                                                                                   | Block :A (CLUB HOUSE AND EWS BLOCK )                                                                                                                                                                                                                                                                                                                                                                                                                                                                                                                                                                                                                                                                                                                                                                                                                                                                                                                                                                                                                                                                                                                                                                                                                                                                                                                 |
| orkers working at construction<br>e changes if any of the list of                                                                                                                                                                                                                                                                                                                                                                                                                                                                                                                                                                                                                                                                                                                                                                                                                                                                                                                                                                                                                                                                                                                                                                                                                                                                                                                                                                                               |                                 | WING<br>D SECOND FL<br>FLOOR #02<br>WING                                           | AT 125.73 113.02                                                            | 10                                                                                                   | Floor<br>NameGross<br>Builtup<br>inTotal<br>AreaTotal<br>Form<br>Deductions (Area in Sq.mt.)Proposed<br>FAR<br>(Sq.mt.)Add<br>FAR<br>Area in<br>(Sq.mt.)Carpet<br>AreaFloor<br>NameGross<br>Builtup<br>inTotal<br>AreaTotal<br>FAR<br>(Sq.mt.)Total<br>FAR Area<br>(Sq.mt.)Total<br>FAR Area<br>                                                                                                                                                                                                                                      |
| ll engage a construction worker<br>Building and Other Construction                                                                                                                                                                                                                                                                                                                                                                                                                                                                                                                                                                                                                                                                                                                                                                                                                                                                                                                                                                                                                                                                                                                                                                                                                                                                                                                                                                                              |                                 | D SECOND FL.<br>FLOOR #03<br>WING                                                  | AT 120.70 108.22                                                            | 11                                                                                                   | Area     Area     Area     Area     Area     (Sq.mt.)     (Sq                                                                                                             |
| arting education to the children                                                                                                                                                                                                                                                                                                                                                                                                                                                                                                                                                                                                                                                                                                                                                                                                                                                                                                                                                                                                                                                                                                                                                                                                                                                                                                                                                                                                                                |                                 | FLOOR #01<br>WING                                                                  | AT 130.03 116.35<br>AT 125.88 112.69                                        | 11                                                                                                   | Terrace<br>Floor         50.93         1.29         49.64         15.56         0.00         34.08         0.00         0.00         0.00         0.00         0.00         0.00         0.00         0.00         0.00         0.00         0.00         0.00         0.00         0.00         0.00         0.00         0.00         0.00         0.00         0.00         0.00         0.00         0.00         0.00         0.00         0.00         0.00         0.00         0.00         0.00         0.00         0.00         0.00         0.00         0.00         0.00         0.00         0.00         0.00         0.00         0.00         0.00         0.00         0.00         0.00         0.00         0.00         0.00         0.00         0.00         0.00         0.00         0.00         0.00         0.00         0.00         0.00         0.00         0.00         0.00         0.00         0.00         0.00         0.00         0.00         0.00         0.00         0.00         0.00         0.00         0.00         0.00         0.00         0.00         0.00         0.00         0.00         0.00         0.00         0.00         0.00         0.00         0.00         0.00         0.00                                                                                                  |
| actor to the Labour Department<br>ibited.<br>e construction work is a must.                                                                                                                                                                                                                                                                                                                                                                                                                                                                                                                                                                                                                                                                                                                                                                                                                                                                                                                                                                                                                                                                                                                                                                                                                                                                                                                                                                                     |                                 |                                                                                    | AT 129.39 116.25                                                            | 11                                                                                                   | Third<br>Floor         349.87         3.15         346.72         0.00         2.34         0.00         0.29         0.00         344.09         0.00         344.09         0.9         0.00           Second         349.87         3.15         346.72         0.00         2.34         0.00         0.29         0.00         344.09         0.90         344.09         0.90         0.00                                                                                                                                                                                                                                                                                                                                                                                                                                                                                                                                                                                                                                                                                                                                                                                                                                                                                                                                                     |
| ect of property in question.<br>estion is found to be false or<br>egal action will be initiated.                                                                                                                                                                                                                                                                                                                                                                                                                                                                                                                                                                                                                                                                                                                                                                                                                                                                                                                                                                                                                                                                                                                                                                                                                                                                                                                                                                |                                 | FLOOR #03       WING       A TYPICAL       FLOOR #04                               | AT 120.70 108.22                                                            | 11                                                                                                   | Floor         471.15         4.38         466.77         0.00         2.34         0.00         68.86         0.00         395.57         0.00         395.57         09         51.48                                                                                                                                                                                                                                                                                                                                                                                                                                                                                                                                                                                                                                                                                                                                                                                                                                                                                                                                                                                                                                                                                                                                                               |
| Conditions Imposed                                                                                                                                                                                                                                                                                                                                                                                                                                                                                                                                                                                                                                                                                                                                                                                                                                                                                                                                                                                                                                                                                                                                                                                                                                                                                                                                                                                                                                              |                                 | WING<br>B TYPICAL FL<br>FLOOR #01                                                  | AT 130.03 116.35                                                            | 11                                                                                                   | Ground<br>Floor       690.40       2.52       687.88       0.00       2.34       0.00       0.00       317.48       338.98       29.09       368.06       00       338.98         Total:       2262.09       17.64       2244.45       15.56       11.70       34.08       69.73       317.48       1766.82       29.09       1795.90       36       390.46         Total                         390.46                                                                                                                                                                                                                                                                                                                                                                                                                                                                                                                                                                                                                                                                                                                                                                                                                                                                                                                                             |
|                                                                                                                                                                                                                                                                                                                                                                                                                                                                                                                                                                                                                                                                                                                                                                                                                                                                                                                                                                                                                                                                                                                                                                                                                                                                                                                                                                                                                                                                 |                                 | WING<br>B TYPICAL FL<br>FLOOR #02<br>WING                                          | AT 125.89 112.69                                                            | 11                                                                                                   | Number       of Same       1       Blocks                                                                                                                                                                                                                                                                                                                                                                                                                                                                                                                                                                                                                                                                                                                                                                                                                                                                                                                                                                                                                                                                                                                                                                                                                                                                                                            |
| All the conditions<br>imposed in the letter<br>issued by the Statutory                                                                                                                                                                                                                                                                                                                                                                                                                                                                                                                                                                                                                                                                                                                                                                                                                                                                                                                                                                                                                                                                                                                                                                                                                                                                                                                                                                                          |                                 |                                                                                    | AT 129.39 116.25                                                            | 11                                                                                                   | :       Comparing       Comparing <t< td=""></t<>    |
| Body should be adhered<br>to                                                                                                                                                                                                                                                                                                                                                                                                                                                                                                                                                                                                                                                                                                                                                                                                                                                                                                                                                                                                                                                                                                                                                                                                                                                                                                                                                                                                                                    | TYPICAL - 4- 17<br>FLOOR PLAN   | B TYPICAL FL.<br>FLOOR #04<br>WING                                                 | AT 120.70 108.22                                                            | 11 224                                                                                               | UnitBUA Table for Block :A (CLUB HOUSE AND EWS BLOCK)                                                                                                                                                                                                                                                                                                                                                                                                                                                                                                                                                                                                                                                                                                                                                                                                                                                                                                                                                                                                                                                                                                                                                                                                                                                                                                |
|                                                                                                                                                                                                                                                                                                                                                                                                                                                                                                                                                                                                                                                                                                                                                                                                                                                                                                                                                                                                                                                                                                                                                                                                                                                                                                                                                                                                                                                                 |                                 | FLOOR #01<br>WING                                                                  | AT 130.03 116.35<br>AT 129.39 116.68                                        |                                                                                                      | FLOOR     Name     UnitBUA Type     UnitBUA Area     Carpet Area     No. of Rooms     No. of Tenement       FF #01     EWS UNIT     30.58     26.75     3       FF #02     EWS UNIT     30.22     26.26     3                                                                                                                                                                                                                                                                                                                                                                                                                                                                                                                                                                                                                                                                                                                                                                                                                                                                                                                                                                                                                                                                                                                                        |
| ion No. 109925774735 dated:                                                                                                                                                                                                                                                                                                                                                                                                                                                                                                                                                                                                                                                                                                                                                                                                                                                                                                                                                                                                                                                                                                                                                                                                                                                                                                                                                                                                                                     |                                 | FLOOR #03<br>WING                                                                  | AT 129.39 116.00<br>AT 120.70 108.22                                        | 11                                                                                                   | FF #03         EWS UNIT         30.23         26.27         3           FIRST FLOOR         FF #04         EWS UNIT         30.54         26.71         3           FLAN         FF #05         EWS UNIT         30.56         26.71         3         9                                                                                                                                                                                                                                                                                                                                                                                                                                                                                                                                                                                                                                                                                                                                                                                                                                                                                                                                                                                                                                                                                             |
| : 26,23,242-00                                                                                                                                                                                                                                                                                                                                                                                                                                                                                                                                                                                                                                                                                                                                                                                                                                                                                                                                                                                                                                                                                                                                                                                                                                                                                                                                                                                                                                                  |                                 | FLOOR #04<br>WING                                                                  | AT 125.89 112.69                                                            | 11                                                                                                   | FF #06         EWS UNIT         29.70         26.27         3           FF #07         EWS UNIT         29.64         26.04         3           FF #08         EWS UNIT         29.76         26.26         3                                                                                                                                                                                                                                                                                                                                                                                                                                                                                                                                                                                                                                                                                                                                                                                                                                                                                                                                                                                                                                                                                                                                        |
| : 0-00<br>:1,16,444-00                                                                                                                                                                                                                                                                                                                                                                                                                                                                                                                                                                                                                                                                                                                                                                                                                                                                                                                                                                                                                                                                                                                                                                                                                                                                                                                                                                                                                                          |                                 | WING                                                                               | AT 129.58 116.34                                                            | 10                                                                                                   | FF #09         EWS UNIT         30.58         26.75         3           SF # 08         EWS UNIT         29.76         26.26         3           SF #01         EWS UNIT         30.58         26.75         3                                                                                                                                                                                                                                                                                                                                                                                                                                                                                                                                                                                                                                                                                                                                                                                                                                                                                                                                                                                                                                                                                                                                       |
| :00-00                                                                                                                                                                                                                                                                                                                                                                                                                                                                                                                                                                                                                                                                                                                                                                                                                                                                                                                                                                                                                                                                                                                                                                                                                                                                                                                                                                                                                                                          |                                 | WING<br>D TYPICAL FL<br>FLOOR #02                                                  | AT 125.88 112.69                                                            | 11                                                                                                   | SF #02         EWS UNIT         30.22         26.26         3           SECOND         SF #03         EWS UNIT         30.23         26.27         3           SECOND         SF #04         EWS UNIT         30.54         26.71         3         9                                                                                                                                                                                                                                                                                                                                                                                                                                                                                                                                                                                                                                                                                                                                                                                                                                                                                                                                                                                                                                                                                                |
| :14,55,547-00<br>:2,20,000-00<br>:93,101-00                                                                                                                                                                                                                                                                                                                                                                                                                                                                                                                                                                                                                                                                                                                                                                                                                                                                                                                                                                                                                                                                                                                                                                                                                                                                                                                                                                                                                     |                                 | WING<br>D TYPICAL FL<br>FLOOR #03<br>WING                                          | AT 129.39 116.68                                                            | 10                                                                                                   | FLOOR PLAN         SI #04         EWS ONT         30.54         20.71         3           SF #05         EWS UNIT         30.56         26.75         3           SF #06         EWS UNIT         29.70         26.27         3           SF #07         EWS UNIT         29.64         26.27         3                                                                                                                                                                                                                                                                                                                                                                                                                                                                                                                                                                                                                                                                                                                                                                                                                                                                                                                                                                                                                                              |
| :00-00<br>:45,08,334-00<br>s. 45,09,000-00                                                                                                                                                                                                                                                                                                                                                                                                                                                                                                                                                                                                                                                                                                                                                                                                                                                                                                                                                                                                                                                                                                                                                                                                                                                                                                                                                                                                                      |                                 | D TYPICAL FL.<br>FLOOR #04<br>WING A THIRD                                         | AT 120.70 108.22<br>AT 130.03 116.35                                        |                                                                                                      | SF #09         EWS UNIT         30.58         26.75         3           TF & FF #01         EWS UNIT         30.58         26.75         3           TF & FF #01         EWS UNIT         30.22         26.26         3                                                                                                                                                                                                                                                                                                                                                                                                                                                                                                                                                                                                                                                                                                                                                                                                                                                                                                                                                                                                                                                                                                                              |
|                                                                                                                                                                                                                                                                                                                                                                                                                                                                                                                                                                                                                                                                                                                                                                                                                                                                                                                                                                                                                                                                                                                                                                                                                                                                                                                                                                                                                                                                 |                                 | FLOOR #01       WING A THIRD       FLOOR #02                                       | AT 125.88 112.69                                                            | 11                                                                                                   | TF & FF #03         EWS UNIT         30.23         26.27         3           TF & FF #04         EWS UNIT         30.54         26.71         3                                                                                                                                                                                                                                                                                                                                                                                                                                                                                                                                                                                                                                                                                                                                                                                                                                                                                                                                                                                                                                                                                                                                                                                                      |
|                                                                                                                                                                                                                                                                                                                                                                                                                                                                                                                                                                                                                                                                                                                                                                                                                                                                                                                                                                                                                                                                                                                                                                                                                                                                                                                                                                                                                                                                 |                                 | FLOOR #03     FL       WING A THIRD     FL       FLOOR #04     FL                  | AT         129.39         116.25           AT         120.70         108.22 | <u> </u>                                                                                             | 4 FLOOR PLAN<br>TF & FF #06 EWS UNIT 29.70 26.27 3<br>TF & FF #07 EWS UNIT 29.64 26.27 3                                                                                                                                                                                                                                                                                                                                                                                                                                                                                                                                                                                                                                                                                                                                                                                                                                                                                                                                                                                                                                                                                                                                                                                                                                                             |
|                                                                                                                                                                                                                                                                                                                                                                                                                                                                                                                                                                                                                                                                                                                                                                                                                                                                                                                                                                                                                                                                                                                                                                                                                                                                                                                                                                                                                                                                 |                                 |                                                                                    | AT 130.03 116.35<br>AT 125.89 112.69                                        | <u> </u>                                                                                             | TF & FF #08         EWS UNIT         29.76         26.26         3           TF & FF #09         EWS UNIT         30.58         26.75         3           Total:         -         -         1087.19         952.91         108         36                                                                                                                                                                                                                                                                                                                                                                                                                                                                                                                                                                                                                                                                                                                                                                                                                                                                                                                                                                                                                                                                                                           |
|                                                                                                                                                                                                                                                                                                                                                                                                                                                                                                                                                                                                                                                                                                                                                                                                                                                                                                                                                                                                                                                                                                                                                                                                                                                                                                                                                                                                                                                                 | THIRD FLOOR<br>PLAN             | WING B THIRD<br>FLOOR #03<br>WING B THIRD                                          | AT 129.39 116.25<br>AT 120.70 108.22                                        | 14                                                                                                   | SIGNATURE<br>OWNER'S ADDRESS WITH ID                                                                                                                                                                                                                                                                                                                                                                                                                                                                                                                                                                                                                                                                                                                                                                                                                                                                                                                                                                                                                                                                                                                                                                                                                                                                                                                 |
|                                                                                                                                                                                                                                                                                                                                                                                                                                                                                                                                                                                                                                                                                                                                                                                                                                                                                                                                                                                                                                                                                                                                                                                                                                                                                                                                                                                                                                                                 |                                 | FLOOR #04       WING C THIRD       FLOOR #01       WING C THIRD       WING C THIRD | AT 130.03 116.35                                                            | 11                                                                                                   | NUMBER & CONTACT NUMBER :<br>NIRMALA & OTHERS OWNER M/S BREN CORPRATION PVT LTD<br>Rep By BOOPESH REDDY #61, 3RD FLOOR, 8TH A BLOCK,                                                                                                                                                                                                                                                                                                                                                                                                                                                                                                                                                                                                                                                                                                                                                                                                                                                                                                                                                                                                                                                                                                                                                                                                                 |
|                                                                                                                                                                                                                                                                                                                                                                                                                                                                                                                                                                                                                                                                                                                                                                                                                                                                                                                                                                                                                                                                                                                                                                                                                                                                                                                                                                                                                                                                 |                                 | FLOOR #02<br>WING C THIRD<br>FLOOR #03<br>FL                                       | AT 129.39 116.68<br>AT 120.70 108.22                                        | 11                                                                                                   | KORAMANGALA, BENGALURU                                                                                                                                                                                                                                                                                                                                                                                                                                                                                                                                                                                                                                                                                                                                                                                                                                                                                                                                                                                                                                                                                                                                                                                                                                                                                                                               |
|                                                                                                                                                                                                                                                                                                                                                                                                                                                                                                                                                                                                                                                                                                                                                                                                                                                                                                                                                                                                                                                                                                                                                                                                                                                                                                                                                                                                                                                                 |                                 | WING D THIRD                                                                       | AT 125.88 112.69<br>AT 129.39 116.68                                        | <u> </u>                                                                                             | ARCHITECT/ENGINEER                                                                                                                                                                                                                                                                                                                                                                                                                                                                                                                                                                                                                                                                                                                                                                                                                                                                                                                                                                                                                                                                                                                                                                                                                                                                                                                                   |
|                                                                                                                                                                                                                                                                                                                                                                                                                                                                                                                                                                                                                                                                                                                                                                                                                                                                                                                                                                                                                                                                                                                                                                                                                                                                                                                                                                                                                                                                 | Total:                          | FLOOR #02       WING D THIRD       FLOOR #03       -                               | AT 120.70 108.22<br>- 33619.88 30151.23                                     |                                                                                                      | The plans are approved in accordance with the acceptance for<br>The plans are approved in accordance with the acceptance for<br>The plans are approved in accordance with the acceptance for<br>The plans are approved in accordance with the acceptance for                                                                                                                                                                                                                                                                                                                                                                                                                                                                                                                                                                                                                                                                                                                                                                                                                                                                                                                                                                                                                                                                                         |
|                                                                                                                                                                                                                                                                                                                                                                                                                                                                                                                                                                                                                                                                                                                                                                                                                                                                                                                                                                                                                                                                                                                                                                                                                                                                                                                                                                                                                                                                 | Balcony Calc                    | ulations Table                                                                     |                                                                             |                                                                                                      | approval by the Commissioner on date: vide lp number. Cross, Asriokhagar, B.H.Road. Turnkur BCC/BL-3.2.3/E-1085/92-93<br>BBMP/ADDL.DIR/JDCENTRAL/0001/19–20 subject to terms and conditions laid down along with this building plan approval.                                                                                                                                                                                                                                                                                                                                                                                                                                                                                                                                                                                                                                                                                                                                                                                                                                                                                                                                                                                                                                                                                                        |
|                                                                                                                                                                                                                                                                                                                                                                                                                                                                                                                                                                                                                                                                                                                                                                                                                                                                                                                                                                                                                                                                                                                                                                                                                                                                                                                                                                                                                                                                 | FLOOF<br>TYPICAL - 4- 1<br>PLAN | 7 FLOOR 1.22 X 3.00                                                                |                                                                             | TOTAL AREA<br>180.60                                                                                 | Validity of this approval is two years from the date of issue.  PROJECT TITLE : RESIDENTIAL DEVLOPMENT PLAN FOR APPARTMENT BUILDING 1.                                                                                                                                                                                                                                                                                                                                                                                                                                                                                                                                                                                                                                                                                                                                                                                                                                                                                                                                                                                                                                                                                                                                                                                                               |
|                                                                                                                                                                                                                                                                                                                                                                                                                                                                                                                                                                                                                                                                                                                                                                                                                                                                                                                                                                                                                                                                                                                                                                                                                                                                                                                                                                                                                                                                 | THIRD FLOOR<br>Total            |                                                                                    |                                                                             | 7.32<br>187.92                                                                                       | Khata No. 1198, Sy No. 36/1 & 39, Haraluru Village, Ward No. 150,<br>Bellanduru, Marathahalli Sub-division, Mahadevapura Zone, Bangalore                                                                                                                                                                                                                                                                                                                                                                                                                                                                                                                                                                                                                                                                                                                                                                                                                                                                                                                                                                                                                                                                                                                                                                                                             |
|                                                                                                                                                                                                                                                                                                                                                                                                                                                                                                                                                                                                                                                                                                                                                                                                                                                                                                                                                                                                                                                                                                                                                                                                                                                                                                                                                                                                                                                                 |                                 |                                                                                    |                                                                             |                                                                                                      | NORTH DRAWING TITLE : SITE PLAN                                                                                                                                                                                                                                                                                                                                                                                                                                                                                                                                                                                                                                                                                                                                                                                                                                                                                                                                                                                                                                                                                                                                                                                                                                                                                                                      |
|                                                                                                                                                                                                                                                                                                                                                                                                                                                                                                                                                                                                                                                                                                                                                                                                                                                                                                                                                                                                                                                                                                                                                                                                                                                                                                                                                                                                                                                                 |                                 |                                                                                    |                                                                             |                                                                                                      |                                                                                                                                                                                                                                                                                                                                                                                                                                                                                                                                                                                                                                                                                                                                                                                                                                                                                                                                                                                                                                                                                                                                                                                                                                                                                                                                                      |